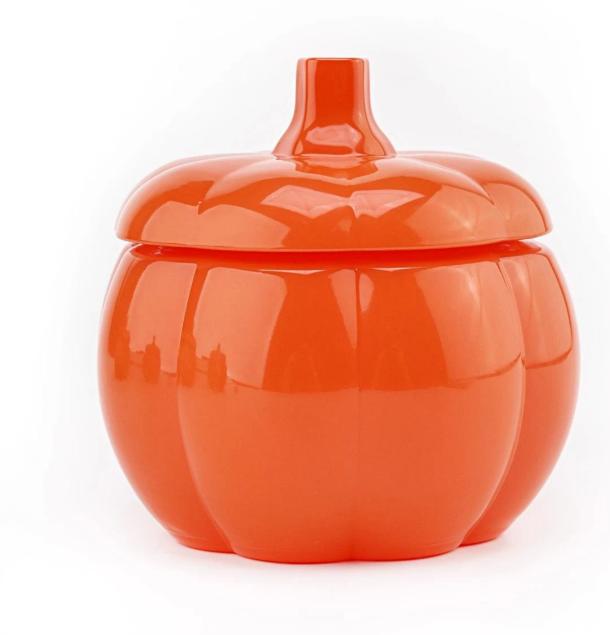

## New Arrival Luxury Pumpkin Glass Candle Jar

Why Choose Sunny Glassware ☑

- Upmost dedication to design, never compression on quality
- Sunny Glassware strictly protect the customers' designs, all the newly designed items from us haven't been copied in three years.
- Product quality is the major focus in Sunny Glassware. Sunny Glassware once demolished 80,000 pcs of glass vessel with barely visible blemish.

## Candle Jars Description

| Item no       | SGHY22070402                                                |
|---------------|-------------------------------------------------------------|
| Material      | glass candle jar                                            |
| craft         | pressed glass candle jars                                   |
| Sample time   | 7~10 days                                                   |
| Packing       | The usual packing, 4 pieces in the inner box, 48 pieces box |
| Product       | 500,000 ~ 1,000,000 pieces per month                        |
| Capacity      | 1. 5 days if there is glass shape and size                  |
|               | 2. 15 days, if you need new shapes and sizes glass          |
| Delivery time | Within 35 days after sampling and order confirmed           |