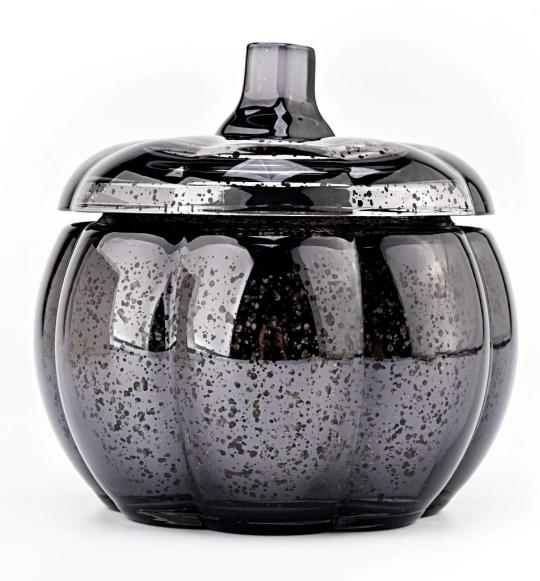

## New Arrival Luxury Pumpkin Glass Candle Jar

Why Choose Sunny Glassware ☑

- Upmost dedication to design, never compression on quality
- Sunny Glassware strictly protect the customers' designs, all the newly designed items from us haven't been copied in three years.
- Product quality is the major focus in Sunny Glassware. Sunny Glassware once demolished 80,000 pcs of glass vessel with barely visible blemish.

## Candle Jars Description

| Item no       | SGHY22070402                                                |
|---------------|-------------------------------------------------------------|
| Material      | glass candle jar                                            |
| craft         | pressed glass candle jars                                   |
| Sample time   | 7~10 days                                                   |
| Packing       | The usual packing, 4 pieces in the inner box, 48 pieces box |
| Product       | 500,000 ~ 1,000,000 pieces per month                        |
| Capacity      | 1. 5 days if there is glass shape and size                  |
|               | 2. 15 days, if you need new shapes and sizes glass          |
| Delivery time | Within 35 days after sampling and order confirmed           |