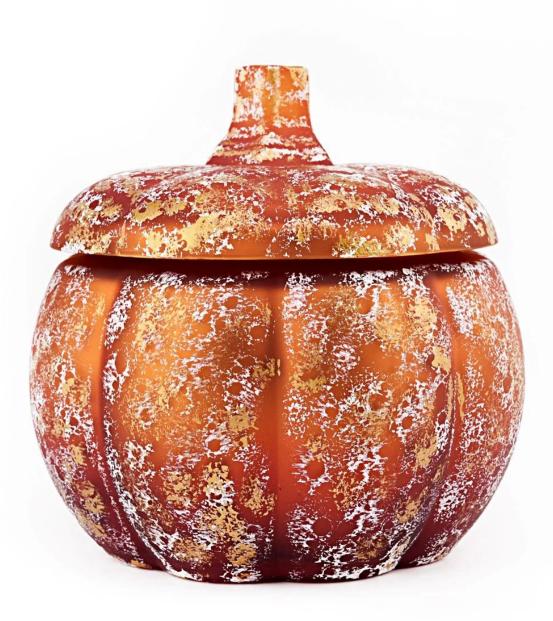

## New Arrival Luxury Pumpkin Glass Candle Jar

Why Choose Sunny Glassware ☑

- Upmost dedication to design, never compression on quality
- Sunny Glassware strictly protect the customers' designs, all the newly designed items from us haven't been copied in three years.
- Product quality is the major focus in Sunny Glassware. Sunny Glassware once demolished 80,000 pcs of glass vessel with barely visible blemish.

## Candle Jars Description

| Item no       | SGHY22070402                                                |
|---------------|-------------------------------------------------------------|
| Material      | glass candle jar                                            |
| craft         | pressed glass candle jars                                   |
| Sample time   | 7~10 days                                                   |
| Packing       | The usual packing, 4 pieces in the inner box, 48 pieces box |
| Product       | 500,000 ~ 1,000,000 pieces per month                        |
| Capacity      | 1. 5 days if there is glass shape and size                  |
|               | 2. 15 days, if you need new shapes and sizes glass          |
| Delivery time | Within 35 days after sampling and order confirmed           |