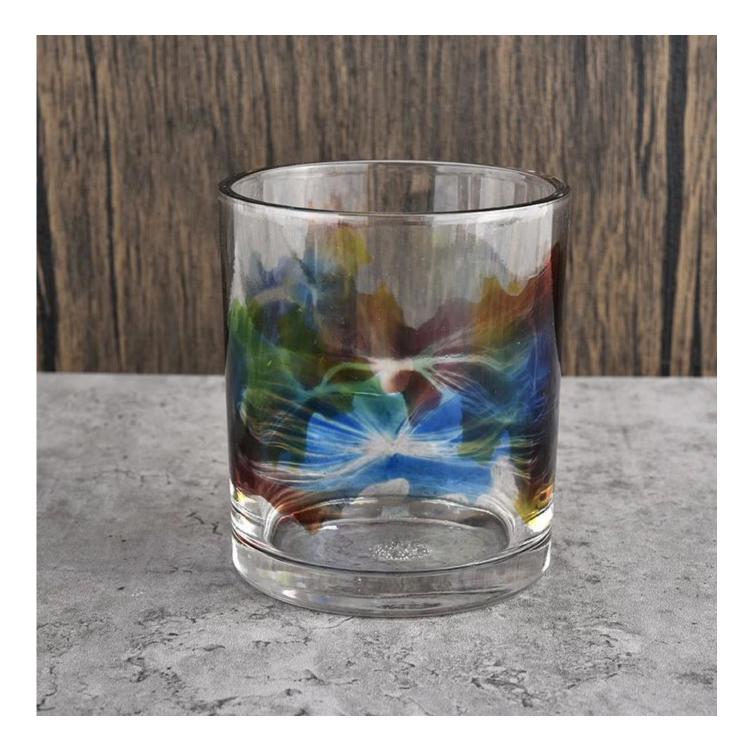

# **Straight Side Glass Candle Jars 345ml 9oz Wax Glass Candle Holders Wholesale**