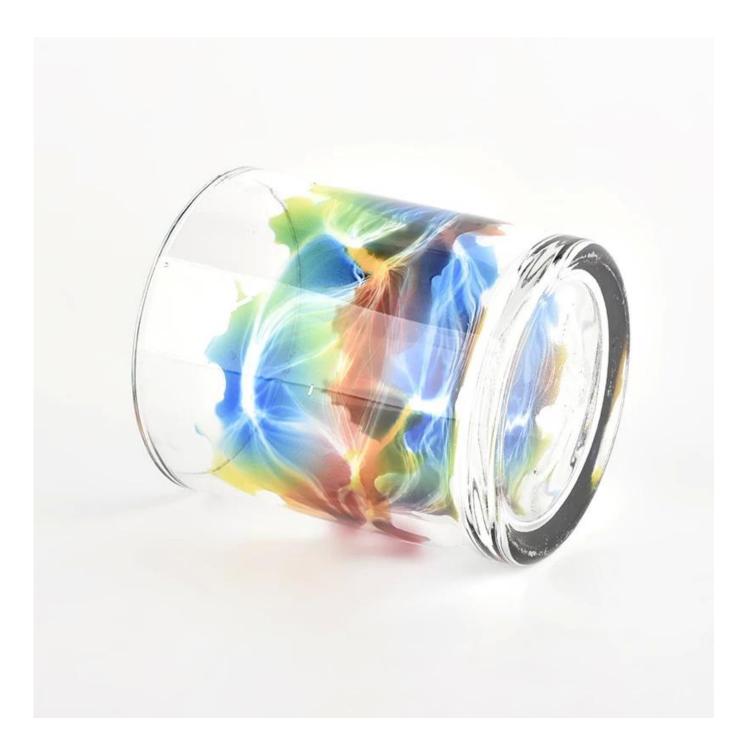

# **Straight Side Glass Candle Jars 345ml 9oz Wax Glass Candle Holders Wholesale**

### ≡

including Nest Fragrance,-Candle Lite, UGG etc popular brands

product description

| product<br>name   | Sunny Glassware blue white fleck 500ml empty candle jars for candle making                                           |  |  |
|-------------------|----------------------------------------------------------------------------------------------------------------------|--|--|
| Sample<br>time    | <ol> <li>5 days if there is glass shape and size</li> <li>15 days, if you need new shapes and sizes glass</li> </ol> |  |  |
| Measure           | Item No.:SGHY22040803<br>Top dia: 78 mm<br>Bottom dia: 73 mm<br>Height: 89 mm<br>Weight: 267 g<br>Capcity: 262ml     |  |  |
| Packing           | Normal packing,Individual gift box, PVC box, window box, color box, white box, e                                     |  |  |
| Delivery<br>time  | Within 35 days after the sample and order confirmed                                                                  |  |  |
| Payment<br>term   | 30% deposit by T/T in advance and the balance against the copy of B/L                                                |  |  |
| Shipment          | By sea,by air,by Express and your shipping agent is acceptable                                                       |  |  |
| Usage<br>Occasion | Home decor,Wedding Decoration,Wedding Favors,Decoration enhancement,                                                 |  |  |