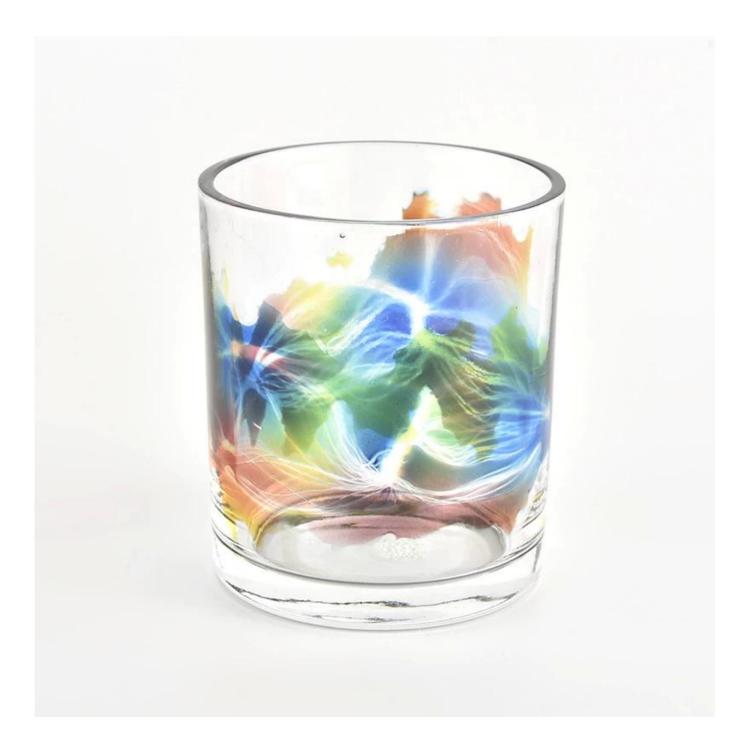

# **Straight Side Glass Candle Jars 345ml 9oz Wax Glass Candle Holders Wholesale**