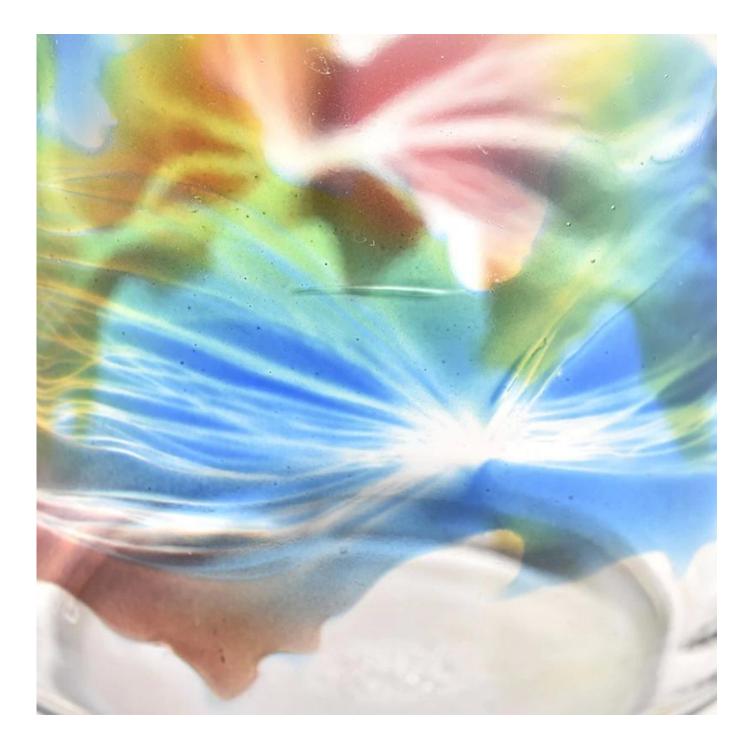

# **Straight Side Glass Candle Jars 345ml 9oz Wax Glass Candle Holders Wholesale**

### ≡

including Nest Fragrance,-Candle Lite, UGG etc popular brands

product description

| product<br>name   | Sunny Glassware blue white fleck 500ml empty candle jars for candle making                                           |  |  |
|-------------------|----------------------------------------------------------------------------------------------------------------------|--|--|
| Sample<br>time    | <ol> <li>5 days if there is glass shape and size</li> <li>15 days, if you need new shapes and sizes glass</li> </ol> |  |  |
| Measure           | Item No.:SGHY22040803<br>Top dia: 78 mm<br>Bottom dia: 73 mm<br>Height: 89 mm<br>Weight: 267 g<br>Capcity: 262ml     |  |  |
| Packing           | Normal packing,Individual gift box, PVC box, window box, color box, white box, e                                     |  |  |
| Delivery<br>time  | Within 35 days after the sample and order confirmed                                                                  |  |  |
| Payment<br>term   | 30% deposit by T/T in advance and the balance against the copy of B/L                                                |  |  |
| Shipment          | By sea,by air,by Express and your shipping agent is acceptable                                                       |  |  |
| Usage<br>Occasion | Home decor,Wedding Decoration,Wedding Favors,Decoration enhancement,                                                 |  |  |