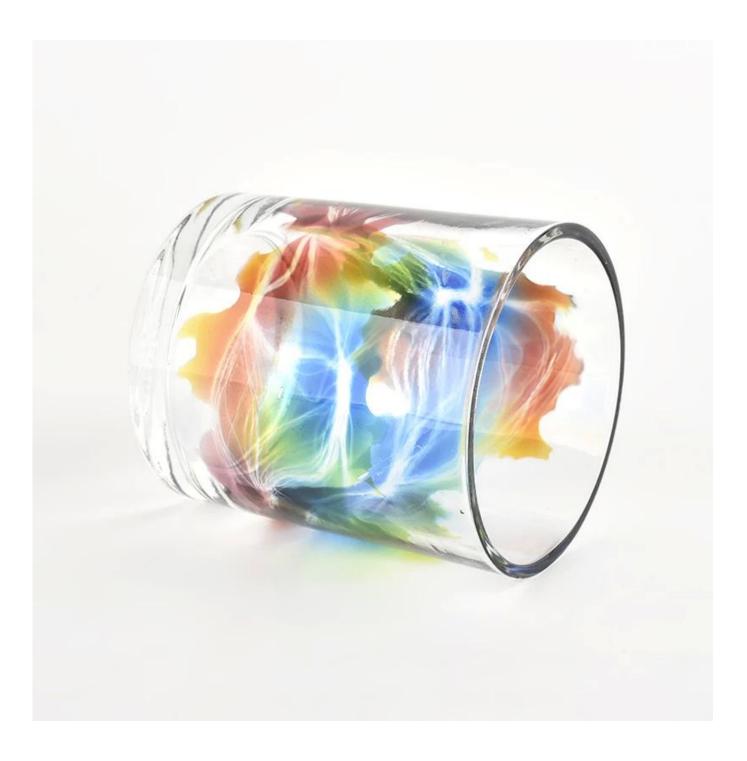

# **Straight Side Glass Candle Jars 345ml 9oz Wax Glass Candle Holders Wholesale**