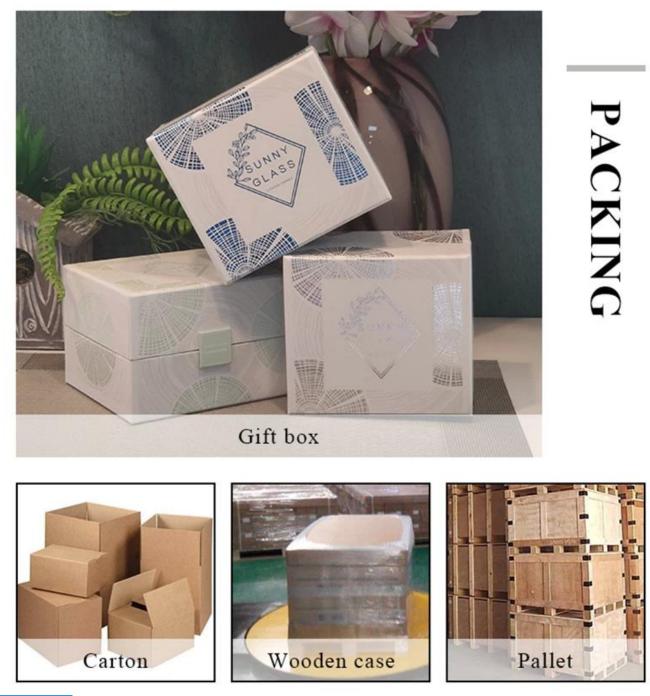

| 1. Various designs and sizes for selection                              |
|-------------------------------------------------------------------------|
| 2 Any color painted, electroplating, laser engraving                    |
| 3. Special package as shrink film, color gift box, white gift box, etc. |
|                                                                         |