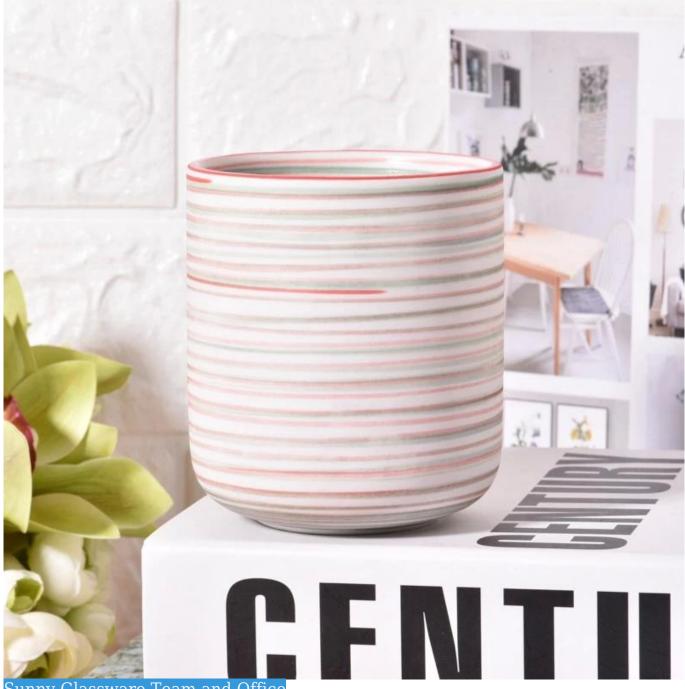

# New arrival ceramic candle jar empty ceramic candle vessel wholesale

#### product description

|               | r                                                                 |  |  |
|---------------|-------------------------------------------------------------------|--|--|
| specification | Item No[]SGMK23041515                                             |  |  |
|               | Top dia: 87mm                                                     |  |  |
|               | Bottom dia: 50mm                                                  |  |  |
|               | Height: 96mm                                                      |  |  |
|               | Weight: 338g                                                      |  |  |
|               | Capacity: 391ml                                                   |  |  |
|               | MOQ: 5000 pieces                                                  |  |  |
| sampling time | 1. 5 days if there is glassy and size                             |  |  |
|               | 2. 15 days, if you need new shapes and sizes                      |  |  |
| delivery time | About 35 days after order confirmed                               |  |  |
| payment terms | 30% deposit by T / T in advance and balance against copy of B / L |  |  |
| shipping      | by sea, by air, by express and the delivery agent acceptable      |  |  |

| 1. Various designs and sizes for selection                              |
|-------------------------------------------------------------------------|
| 2 Any color painted, electroplating, laser engraving                    |
| 3. Special package as shrink film, color gift box, white gift box, etc. |
|                                                                         |