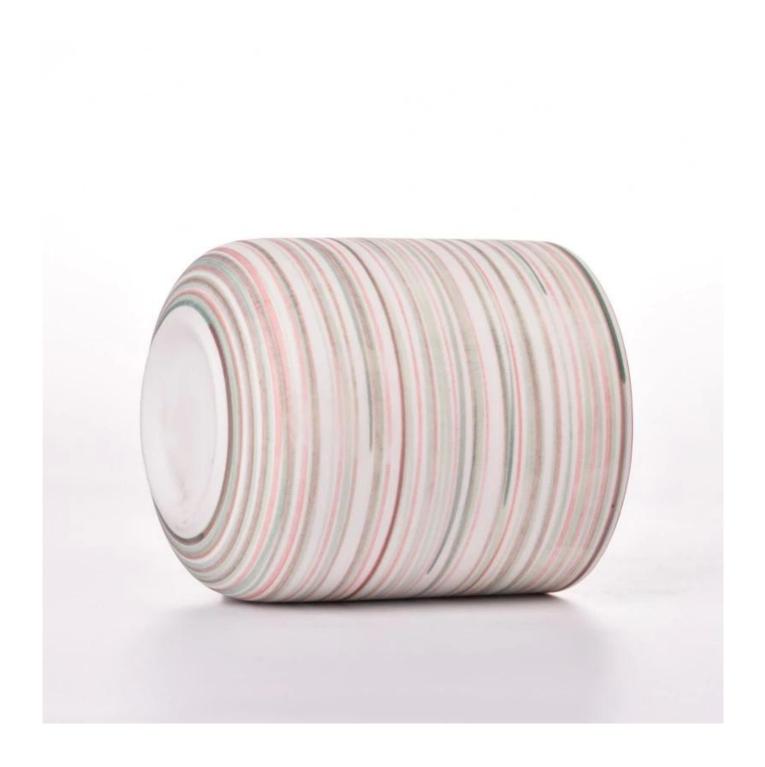

# New arrival ceramic candle jar empty ceramic candle vessel wholesale

#### product description

|               | r                                                                 |  |  |
|---------------|-------------------------------------------------------------------|--|--|
| specification | Item No[]SGMK23041515                                             |  |  |
|               | Top dia: 87mm                                                     |  |  |
|               | Bottom dia: 50mm                                                  |  |  |
|               | Height: 96mm                                                      |  |  |
|               | Weight: 338g                                                      |  |  |
|               | Capacity: 391ml                                                   |  |  |
|               | MOQ: 5000 pieces                                                  |  |  |
| sampling time | 1. 5 days if there is glassy and size                             |  |  |
|               | 2. 15 days, if you need new shapes and sizes                      |  |  |
| delivery time | About 35 days after order confirmed                               |  |  |
| payment terms | 30% deposit by T / T in advance and balance against copy of B / L |  |  |
| shipping      | by sea, by air, by express and the delivery agent acceptable      |  |  |