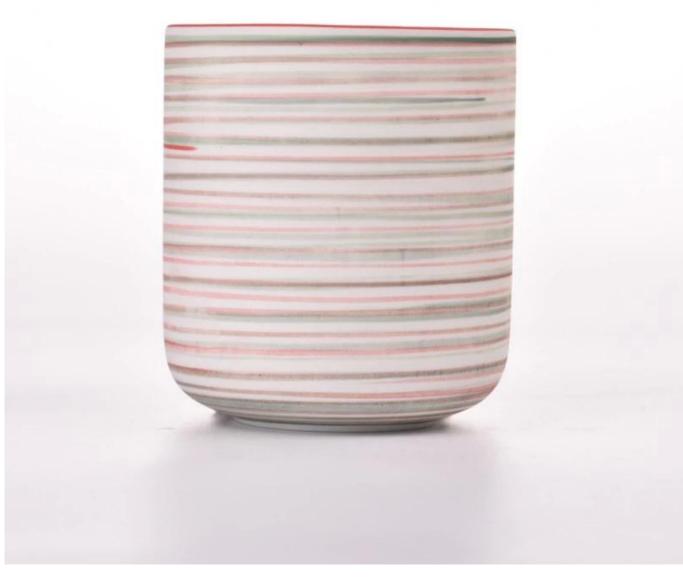

# New arrival ceramic candle jar empty ceramic candle vessel wholesale

#### product description

|               | r                                                                 |  |  |
|---------------|-------------------------------------------------------------------|--|--|
| specification | Item No[]SGMK23041515                                             |  |  |
|               | Top dia: 87mm                                                     |  |  |
|               | Bottom dia: 50mm                                                  |  |  |
|               | Height: 96mm                                                      |  |  |
|               | Weight: 338g                                                      |  |  |
|               | Capacity: 391ml                                                   |  |  |
|               | MOQ: 5000 pieces                                                  |  |  |
| sampling time | 1. 5 days if there is glassy and size                             |  |  |
|               | 2. 15 days, if you need new shapes and sizes                      |  |  |
| delivery time | About 35 days after order confirmed                               |  |  |
| payment terms | 30% deposit by T / T in advance and balance against copy of B / L |  |  |
| shipping      | by sea, by air, by express and the delivery agent acceptable      |  |  |