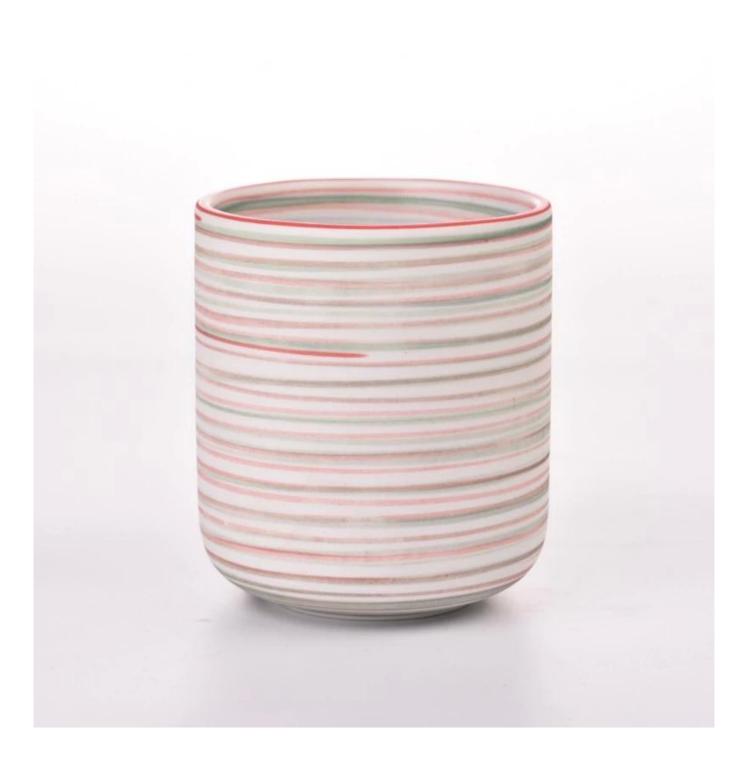

# New arrival ceramic candle jar empty ceramic candle vessel wholesale

#### product description

|               | r                                                                 |  |  |
|---------------|-------------------------------------------------------------------|--|--|
| specification | Item No[]SGMK23041515                                             |  |  |
|               | Top dia: 87mm                                                     |  |  |
|               | Bottom dia: 50mm                                                  |  |  |
|               | Height: 96mm                                                      |  |  |
|               | Weight: 338g                                                      |  |  |
|               | Capacity: 391ml                                                   |  |  |
|               | MOQ: 5000 pieces                                                  |  |  |
| sampling time | 1. 5 days if there is glassy and size                             |  |  |
|               | 2. 15 days, if you need new shapes and sizes                      |  |  |
| delivery time | About 35 days after order confirmed                               |  |  |
| payment terms | 30% deposit by T / T in advance and balance against copy of B / L |  |  |
| shipping      | by sea, by air, by express and the delivery agent acceptable      |  |  |

| 1. Various designs and sizes for selection                              |
|-------------------------------------------------------------------------|
| 2 Any color painted, electroplating, laser engraving                    |
| 3. Special package as shrink film, color gift box, white gift box, etc. |
|                                                                         |