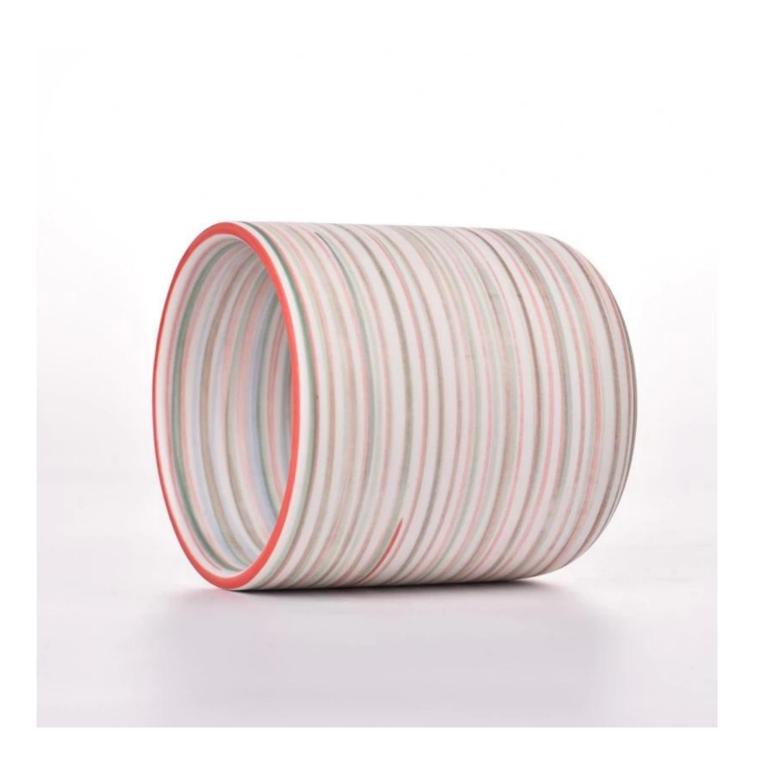

# New arrival ceramic candle jar empty ceramic candle vessel wholesale

#### product description

|               | r                                                                 |  |  |
|---------------|-------------------------------------------------------------------|--|--|
| specification | Item No[]SGMK23041515                                             |  |  |
|               | Top dia: 87mm                                                     |  |  |
|               | Bottom dia: 50mm                                                  |  |  |
|               | Height: 96mm                                                      |  |  |
|               | Weight: 338g                                                      |  |  |
|               | Capacity: 391ml                                                   |  |  |
|               | MOQ: 5000 pieces                                                  |  |  |
| sampling time | 1. 5 days if there is glassy and size                             |  |  |
|               | 2. 15 days, if you need new shapes and sizes                      |  |  |
| delivery time | About 35 days after order confirmed                               |  |  |
| payment terms | 30% deposit by T / T in advance and balance against copy of B / L |  |  |
| shipping      | by sea, by air, by express and the delivery agent acceptable      |  |  |