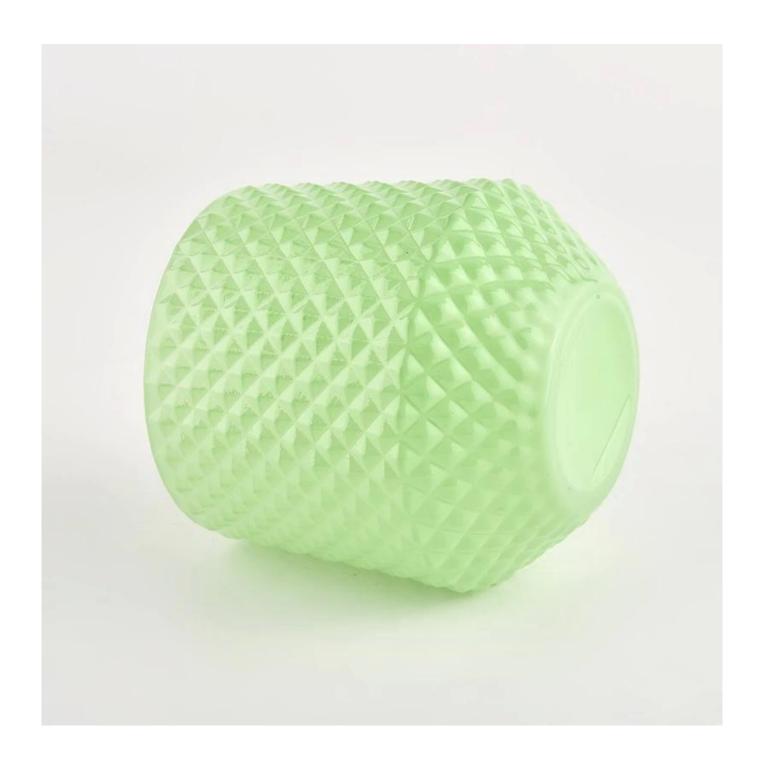

#### Candle Jars Description

| Item no     | SGCX21122520                                                |
|-------------|-------------------------------------------------------------|
| Material    | glass candle jar                                            |
| craft       | pressed glass candle jars                                   |
| Sample time | 1. 5 days if there is glass shape and size                  |
|             | 2. 15 days, if you need new shapes and sizes glass          |
| Packing     | The usual packing, 4 pieces in the inner box, 48 pieces box |