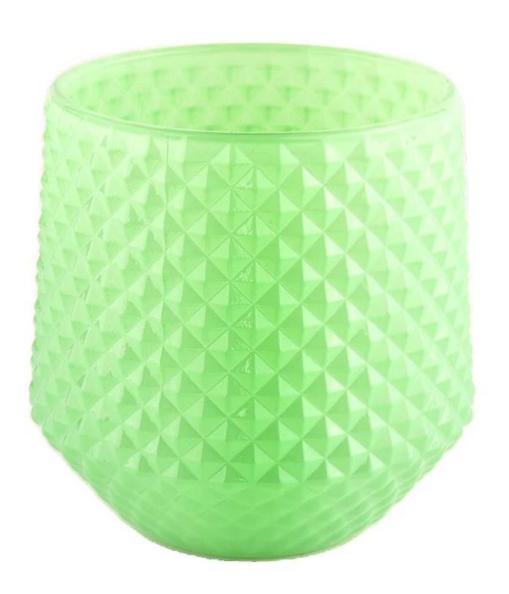

#### Candle Jars Description

| Item no     | SGCX21122520                                                |
|-------------|-------------------------------------------------------------|
| Material    | glass candle jar                                            |
| craft       | pressed glass candle jars                                   |
| Sample time | 1. 5 days if there is glass shape and size                  |
|             | 2. 15 days, if you need new shapes and sizes glass          |
| Packing     | The usual packing, 4 pieces in the inner box, 48 pieces box |