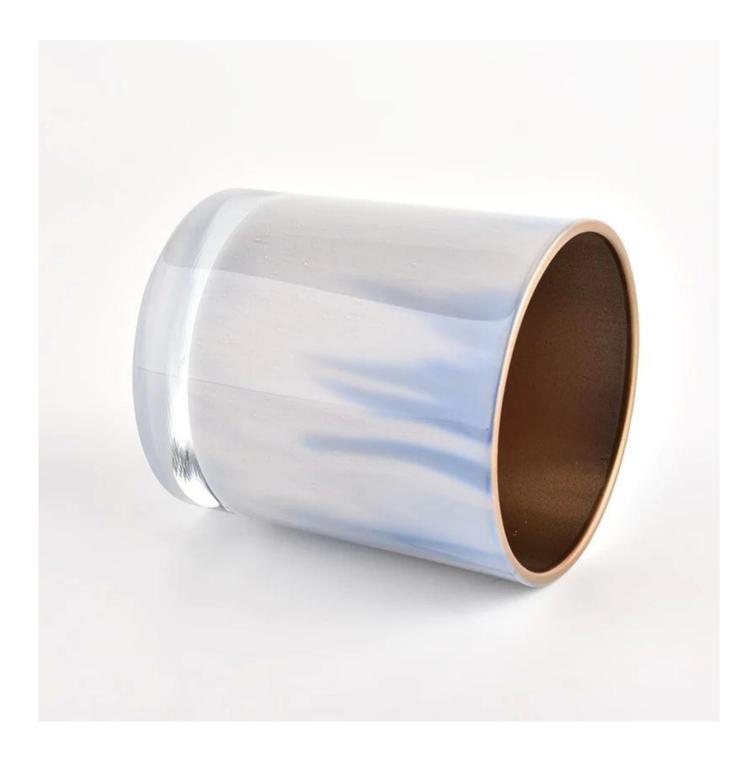

Unusual shapes and simple style-perfect for presenting your style in any room. Quality, impressive style and these <u>glass candle jar</u> so very gift worthy.

This classic 10 ounce glass tumbler is a fantastic choice for high end scented poured candles. It is highly versatile for use around the home, restaurant or retail setting as a tumbler, water glass, or as vase for wedding centerpieces.

The <u>glass candle jars</u> light the candle, when the flame illuminates, the beautiful hues flashes. Unique glass jar for candle making, for your own use or for business, is a wonderful choice.

Wide range of application