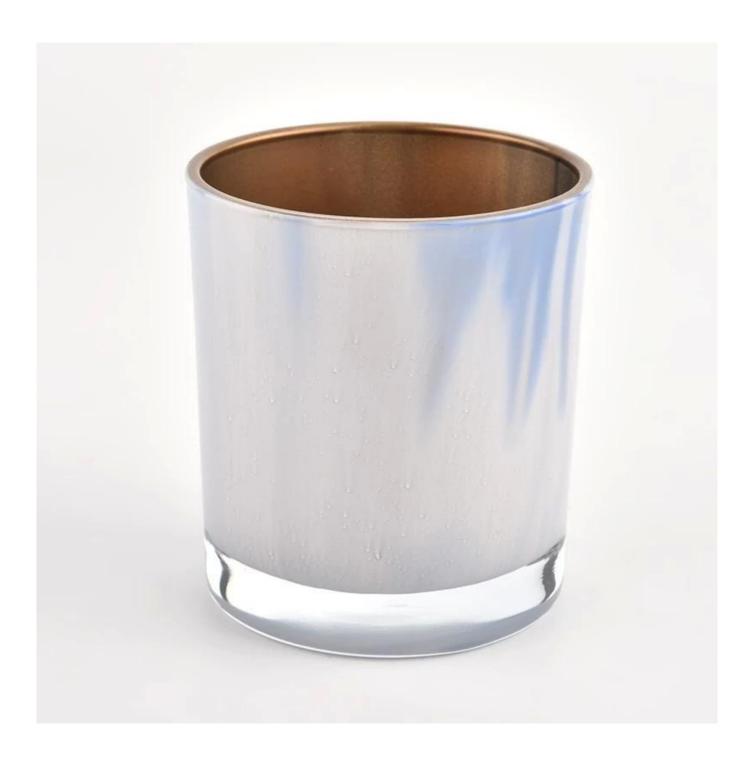

### product description

| product<br>name   | New product 300ml inner spray gold glass candle jar colorful                                   |
|-------------------|------------------------------------------------------------------------------------------------|
| Sample<br>time    | 1. 5 days if there is glass shape and size 2. 15 days, if you need new shapes and sizes glass  |
| Measure           | Item No.:SGHL21121508 Top dia: 80mm Bottom dia: 74mm Height: 90mm Weight: 290g Capacity: 300ml |
| Packing           | Normal packing, Individual gift box, PVC box, window box, color box, white box, etc            |
| Delivery<br>time  | Within 35 days after the sample and order confirmed                                            |
| Payment<br>term   | 30% deposit by T/T in advance and the balance against the copy of B/L                          |
| Shipment          | By sea,by air,by Express and your shipping agent is acceptable                                 |
| Usage<br>Occasion | Home decor,Wedding Decoration,Wedding Favors,Decoration enhancement,                           |

Unusual shapes and simple style-perfect for presenting your style in any room. Quality, impressive style and these <u>glass candle jar</u> so very gift worthy.

This classic 10 ounce glass tumbler is a fantastic choice for high end scented poured candles. It is highly versatile for use around the home, restaurant or retail setting as a tumbler, water glass, or as vase for wedding centerpieces.

The <u>glass candle jars</u> light the candle, when the flame illuminates, the beautiful hues flashes. Unique glass jar for candle making, for your own use or for business, is a wonderful choice.

Wide range of application