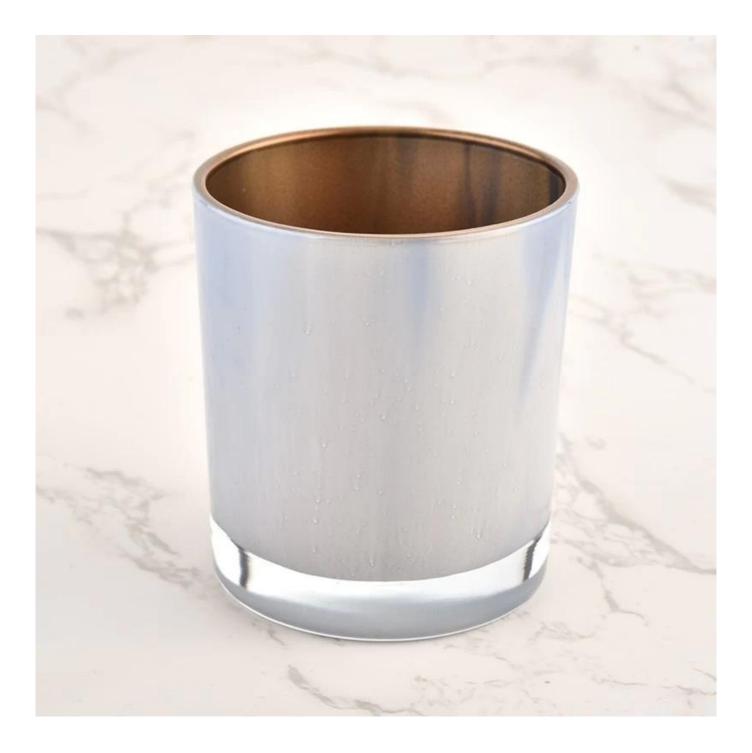

### product description

| product<br>name   | New product 300ml inner spray gold glass candle jar colorful                                   |
|-------------------|------------------------------------------------------------------------------------------------|
| Sample<br>time    | 1. 5 days if there is glass shape and size 2. 15 days, if you need new shapes and sizes glass  |
| Measure           | Item No.:SGHL21121508 Top dia: 80mm Bottom dia: 74mm Height: 90mm Weight: 290g Capacity: 300ml |
| Packing           | Normal packing, Individual gift box, PVC box, window box, color box, white box, etc            |
| Delivery<br>time  | Within 35 days after the sample and order confirmed                                            |
| Payment<br>term   | 30% deposit by T/T in advance and the balance against the copy of B/L                          |
| Shipment          | By sea,by air,by Express and your shipping agent is acceptable                                 |
| Usage<br>Occasion | Home decor,Wedding Decoration,Wedding Favors,Decoration enhancement,                           |

Unusual shapes and simple style-perfect for presenting your style in any room. Quality, impressive style and these <u>glass candle jar</u> so very gift worthy.

This classic 10 ounce glass tumbler is a fantastic choice for high end scented poured candles. It is highly versatile for use around the home, restaurant or retail setting as a tumbler, water glass, or as vase for wedding centerpieces.

The <u>glass candle jars</u> light the candle, when the flame illuminates, the beautiful hues flashes. Unique glass jar for candle making, for your own use or for business, is a wonderful choice.

Wide range of application