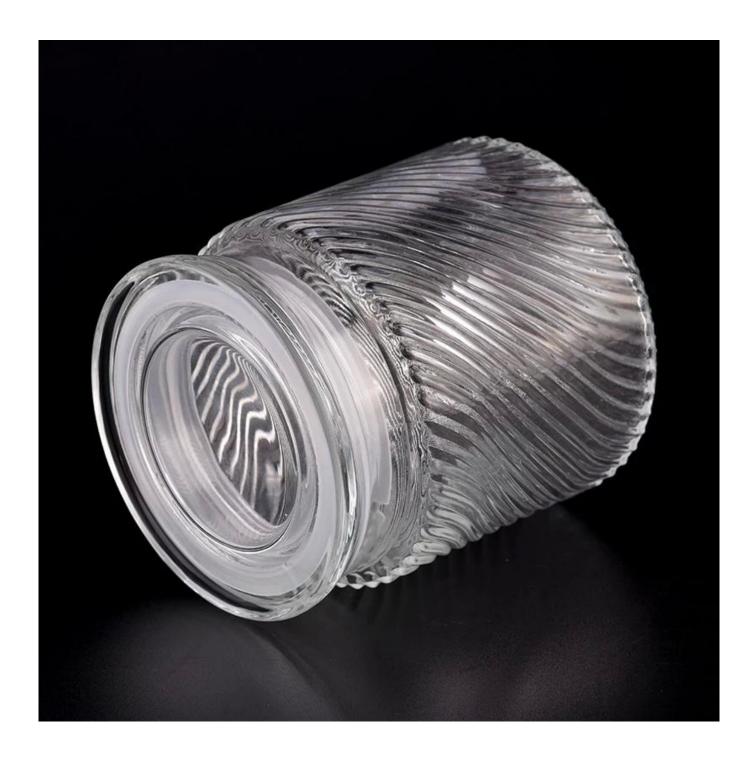

# product description

| product<br>name   | New product 505ml clear luxury glass candle jar with lids                                                                                     |
|-------------------|-----------------------------------------------------------------------------------------------------------------------------------------------|
| Sample<br>time    | 1. 5 days if there is glass shape and size 2. 15 days, if you need new shapes and sizes glass                                                 |
| Measure           | Item No.:SGHY23071003 Jar: Top dia: 86mm Bottom dia: 95mm Height: 100mm Weight: 328g Capacity: 505ml Lid: Dia: 91mm Height: 27mm Weight: 176g |
| Packing           | Normal packing, Individual gift box, PVC box, window box, color box, white box, etc                                                           |
| Delivery<br>time  | Within 35 days after the sample and order confirmed                                                                                           |
| Payment<br>term   | 30% deposit by T/T in advance and the balance against the copy of B/L                                                                         |
| Shipment          | By sea,by air,by Express and your shipping agent is acceptable                                                                                |
| Usage<br>Occasion | Home decor,Wedding Decoration,Wedding Favors,Decoration enhancement,                                                                          |

Unusual shapes and simple style-perfect for presenting your style in any room. Quality, impressive style and these glass candle jar so very gift worthy.

This <u>glass candle jars</u> with lid is a fantastic choice for high end scented poured candles. <u>glass candle jars</u> is highly versatile for use around the home, <u>glass candle jars</u> restaurant or retail setting as a tumbler, water glass, or as vase for wedding centerpieces.

The <u>glass candle jars</u> light the candle, when the flame illuminates, <u>glass candle jars</u> the beautiful hues flashes. Unique <u>glass candle jars</u> for candle making, <u>glass candle jars</u> for your own use or for business, is a wonderful choice.