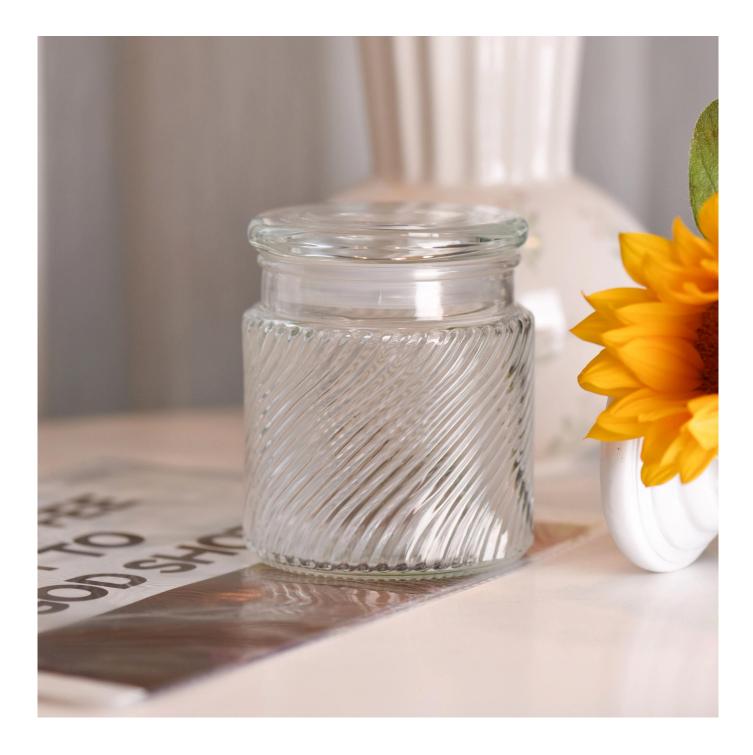

Unusual shapes and simple style-perfect for presenting your style in any room. Quality, impressive style and these glass candle jar so very gift worthy.

This <u>glass candle jars</u> with lid is a fantastic choice for high end scented poured candles. <u>glass candle jars</u> is highly versatile for use around the home, <u>glass candle jars</u> restaurant or retail setting as a tumbler, water glass, or as vase for wedding centerpieces.

The <u>glass candle jars</u> light the candle, when the flame illuminates, <u>glass candle jars</u> the beautiful hues flashes. Unique <u>glass candle jars</u> for candle making, <u>glass candle jars</u> for your own use or for business, is a wonderful choice.