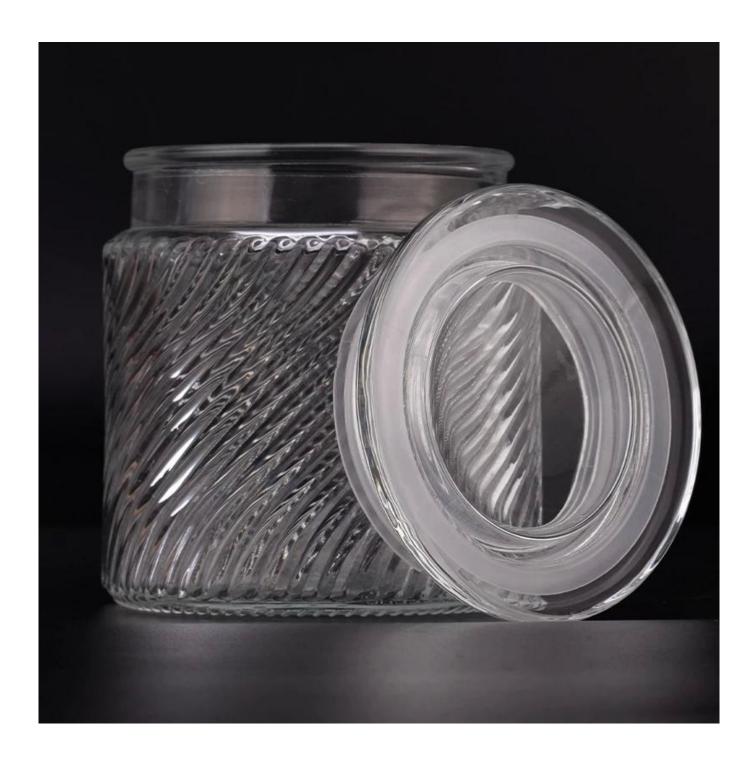

# product description

| product<br>name   | New product 505ml clear luxury glass candle jar with lids                                                                                     |
|-------------------|-----------------------------------------------------------------------------------------------------------------------------------------------|
| Sample<br>time    | 1. 5 days if there is glass shape and size 2. 15 days, if you need new shapes and sizes glass                                                 |
| Measure           | Item No.:SGHY23071003 Jar: Top dia: 86mm Bottom dia: 95mm Height: 100mm Weight: 328g Capacity: 505ml Lid: Dia: 91mm Height: 27mm Weight: 176g |
| Packing           | Normal packing, Individual gift box, PVC box, window box, color box, white box, etc                                                           |
| Delivery<br>time  | Within 35 days after the sample and order confirmed                                                                                           |
| Payment<br>term   | 30% deposit by T/T in advance and the balance against the copy of B/L                                                                         |
| Shipment          | By sea,by air,by Express and your shipping agent is acceptable                                                                                |
| Usage<br>Occasion | Home decor,Wedding Decoration,Wedding Favors,Decoration enhancement,                                                                          |

Unusual shapes and simple style-perfect for presenting your style in any room. Quality, impressive style and these glass candle jar so very gift worthy.

This <u>glass candle jars</u> with lid is a fantastic choice for high end scented poured candles. <u>glass candle jars</u> is highly versatile for use around the home, <u>glass candle jars</u> restaurant or retail setting as a tumbler, water glass, or as vase for wedding centerpieces.

The <u>glass candle jars</u> light the candle, when the flame illuminates, <u>glass candle jars</u> the beautiful hues flashes. Unique <u>glass candle jars</u> for candle making, <u>glass candle jars</u> for your own use or for business, is a wonderful choice.