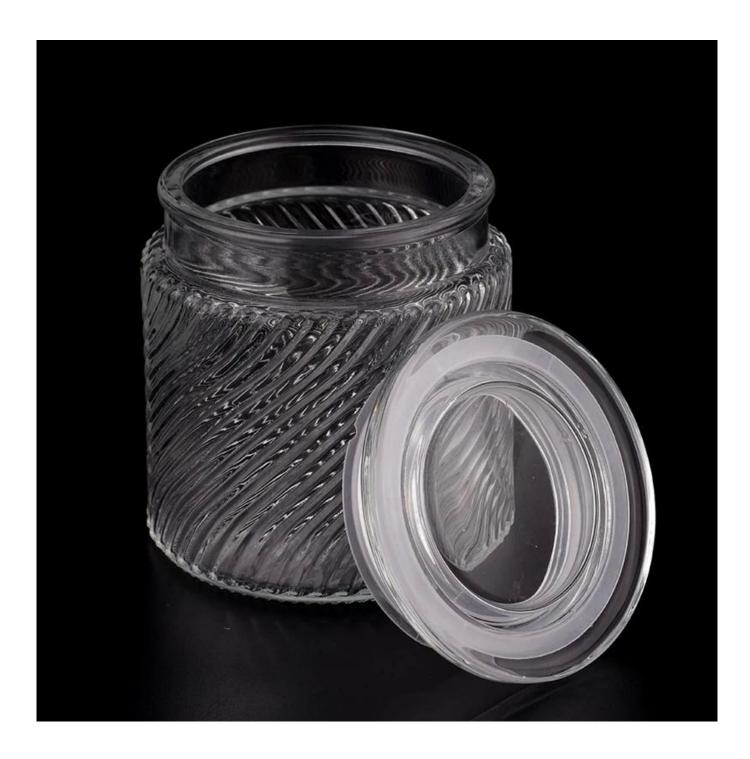

# product description

| product<br>name   | New product 505ml clear luxury glass candle jar with lids                                                                                     |
|-------------------|-----------------------------------------------------------------------------------------------------------------------------------------------|
| Sample<br>time    | 1. 5 days if there is glass shape and size 2. 15 days, if you need new shapes and sizes glass                                                 |
| Measure           | Item No.:SGHY23071003 Jar: Top dia: 86mm Bottom dia: 95mm Height: 100mm Weight: 328g Capacity: 505ml Lid: Dia: 91mm Height: 27mm Weight: 176g |
| Packing           | Normal packing, Individual gift box, PVC box, window box, color box, white box, etc                                                           |
| Delivery<br>time  | Within 35 days after the sample and order confirmed                                                                                           |
| Payment<br>term   | 30% deposit by T/T in advance and the balance against the copy of B/L                                                                         |
| Shipment          | By sea,by air,by Express and your shipping agent is acceptable                                                                                |
| Usage<br>Occasion | Home decor,Wedding Decoration,Wedding Favors,Decoration enhancement,                                                                          |

Unusual shapes and simple style-perfect for presenting your style in any room. Quality, impressive style and these glass candle jar so very gift worthy.

This <u>glass candle jars</u> with lid is a fantastic choice for high end scented poured candles. <u>glass candle jars</u> is highly versatile for use around the home, <u>glass candle jars</u> restaurant or retail setting as a tumbler, water glass, or as vase for wedding centerpieces.

The <u>glass candle jars</u> light the candle, when the flame illuminates, <u>glass candle jars</u> the beautiful hues flashes. Unique <u>glass candle jars</u> for candle making, <u>glass candle jars</u> for your own use or for business, is a wonderful choice.