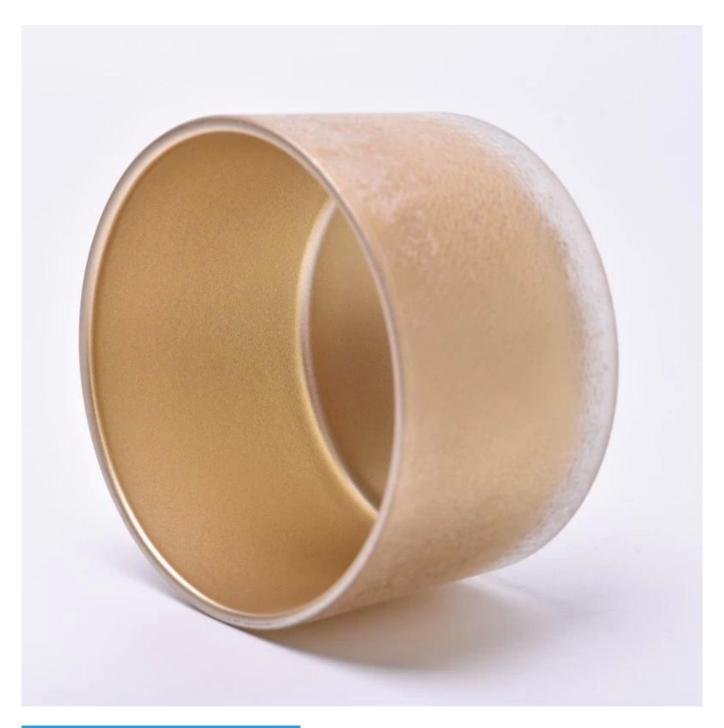

# Newly customized color rockness effect outside the 2oz-20oz glass candle jar for home deco

#### Candle Jars Description

| Item number. | SGJD23042702                                                                                                        |
|--------------|---------------------------------------------------------------------------------------------------------------------|
| Material     | Glass candle jar                                                                                                    |
| craft        | machine pressing                                                                                                    |
|              | <ol> <li>5 days if there is exist shape and size</li> <li>15 days, if you need new shapes and sizes mold</li> </ol> |
| Packing      | The usual packing                                                                                                   |