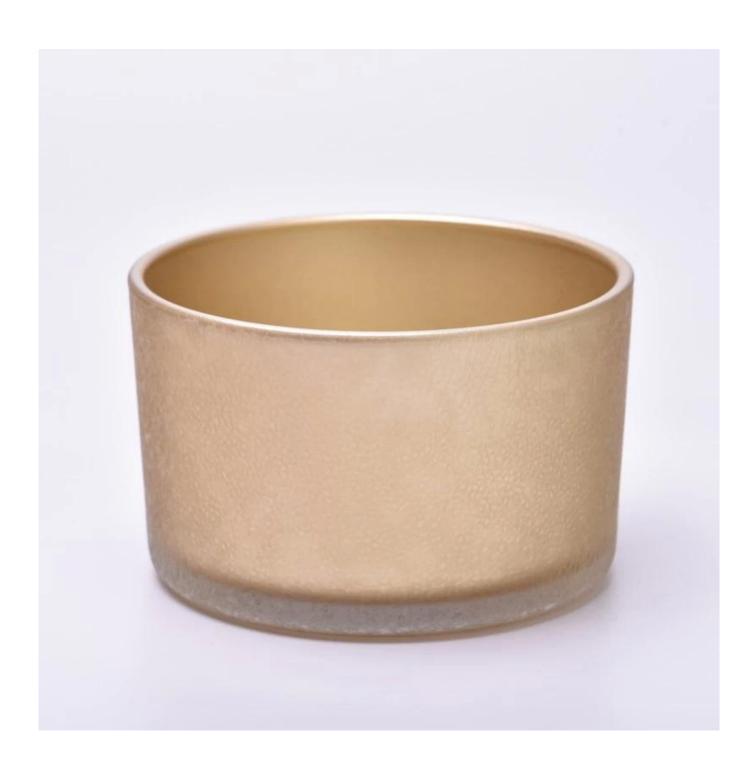

# Newly customized color rockness effect outside the 2oz-20oz glass candle jar for home deco

#### Candle Jars Description

| Item number. | SGJD23042702                                                                                                        |
|--------------|---------------------------------------------------------------------------------------------------------------------|
| Material     | Glass candle jar                                                                                                    |
| craft        | machine pressing                                                                                                    |
|              | <ol> <li>5 days if there is exist shape and size</li> <li>15 days, if you need new shapes and sizes mold</li> </ol> |
| Packing      | The usual packing                                                                                                   |