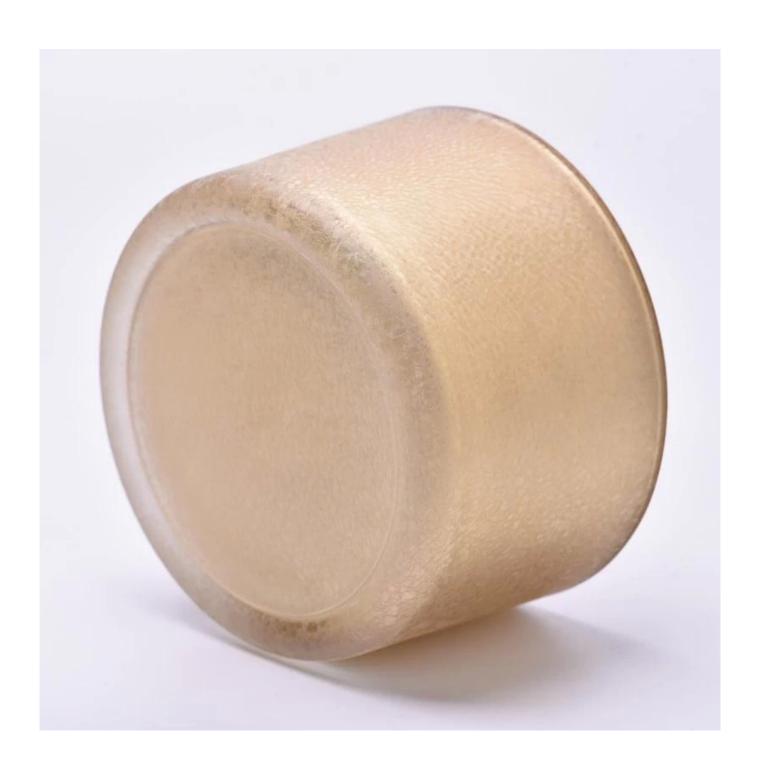

# Newly customized color rockness effect outside the 2oz-20oz glass candle jar for home deco

#### Candle Jars Description

| Item number. | SGJD23042702                                                                                                        |
|--------------|---------------------------------------------------------------------------------------------------------------------|
| Material     | Glass candle jar                                                                                                    |
| craft        | machine pressing                                                                                                    |
|              | <ol> <li>5 days if there is exist shape and size</li> <li>15 days, if you need new shapes and sizes mold</li> </ol> |
| Packing      | The usual packing                                                                                                   |