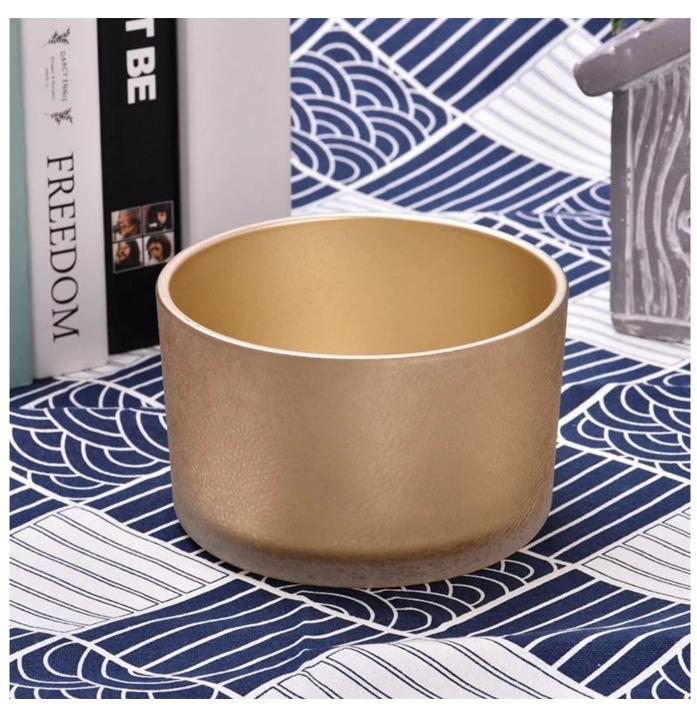

# Newly customized color rockness effect outside the 2oz-20oz glass candle jar for home deco

#### Candle Jars Description

| Item number. | SGJD23042702                                                                                                        |
|--------------|---------------------------------------------------------------------------------------------------------------------|
| Material     | Glass candle jar                                                                                                    |
| craft        | machine pressing                                                                                                    |
|              | <ol> <li>5 days if there is exist shape and size</li> <li>15 days, if you need new shapes and sizes mold</li> </ol> |
| Packing      | The usual packing                                                                                                   |