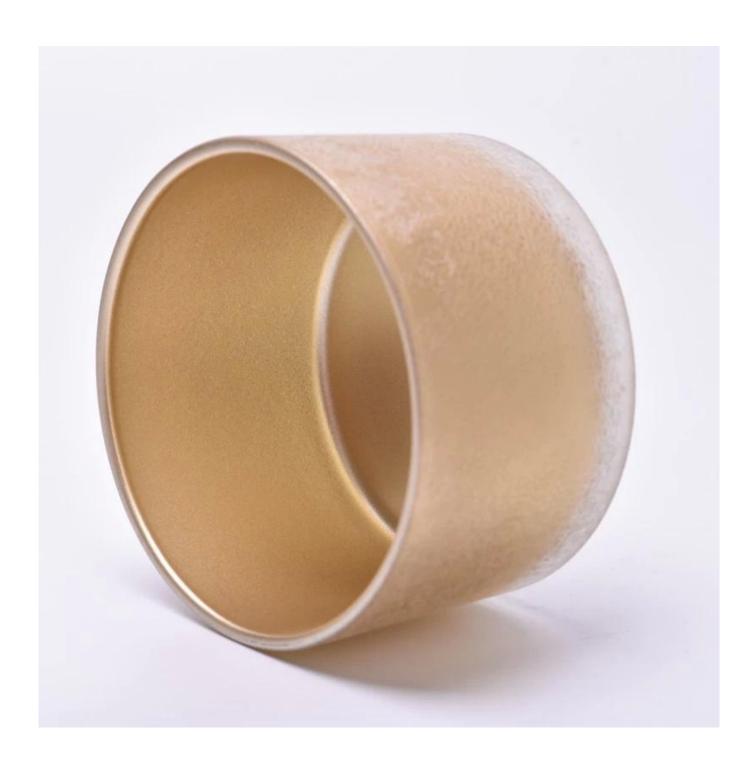

# Newly customized color rockness effect outside the 2oz-20oz glass candle jar for home deco

#### Candle Jars Description

| Item number. | SGJD23042702                                                                                                        |
|--------------|---------------------------------------------------------------------------------------------------------------------|
| Material     | Glass candle jar                                                                                                    |
| craft        | machine pressing                                                                                                    |
|              | <ol> <li>5 days if there is exist shape and size</li> <li>15 days, if you need new shapes and sizes mold</li> </ol> |
| Packing      | The usual packing                                                                                                   |