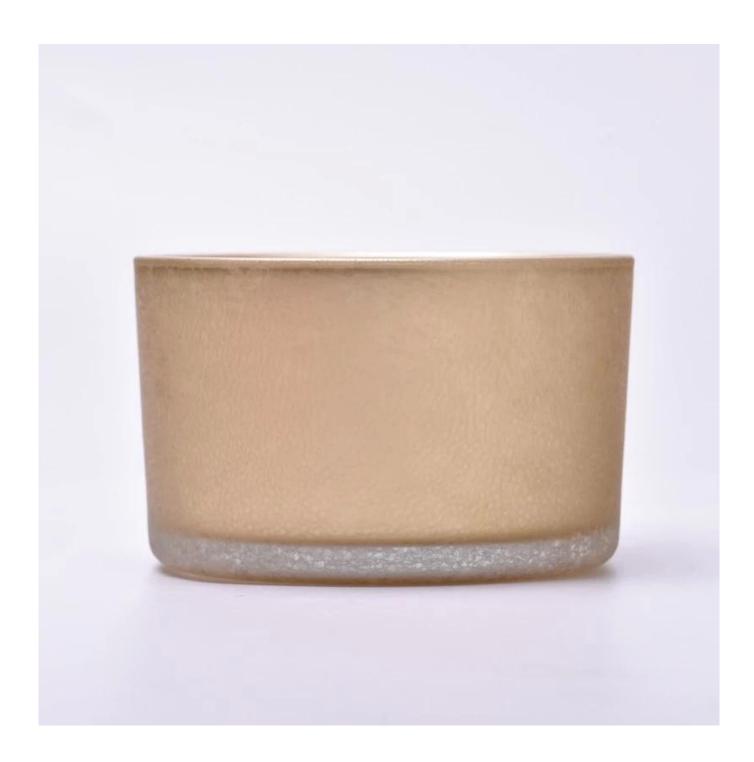

# Newly customized color rockness effect outside the 2oz-20oz glass candle jar for home deco

#### Candle Jars Description

| Item number. | SGJD23042702                                                                                                        |
|--------------|---------------------------------------------------------------------------------------------------------------------|
| Material     | Glass candle jar                                                                                                    |
| craft        | machine pressing                                                                                                    |
|              | <ol> <li>5 days if there is exist shape and size</li> <li>15 days, if you need new shapes and sizes mold</li> </ol> |
| Packing      | The usual packing                                                                                                   |