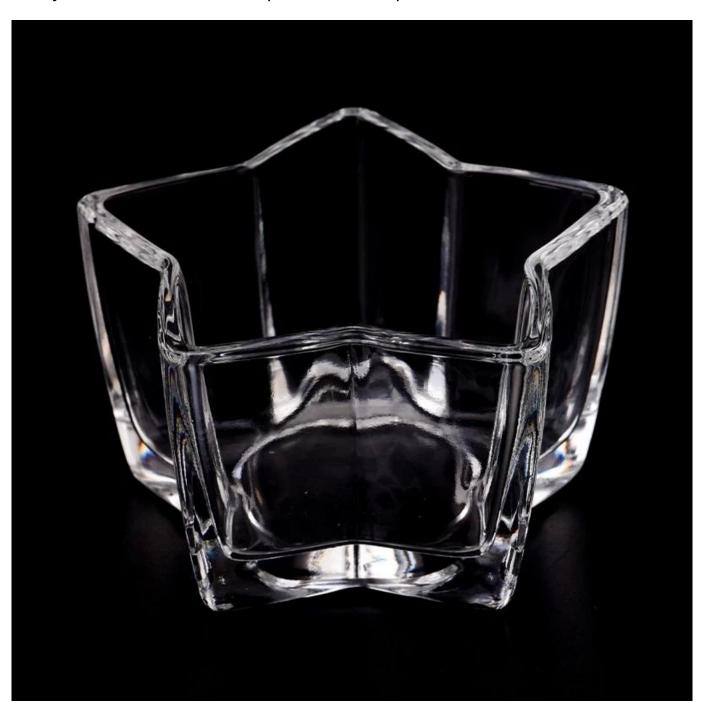

#### **Major advantage**

Focus on luxury design

**About 80% of American** perfume brand suppliers

- . AQL plus 6 strict rigorous QC test standards
- . Maintain quality and sample and bulk products

Item no.: SGGC23071002 Top dia: 100mm Bottom dia: 88mm Height: 56mm Weight: 242g Capacity: 183ml MOQ: 80,000 PCS per

#### Application:

Decorative dinner in the bar or bar

- . Suitable for families, hotels or gardens
- . Special lover gift
- . Any chance of decoration