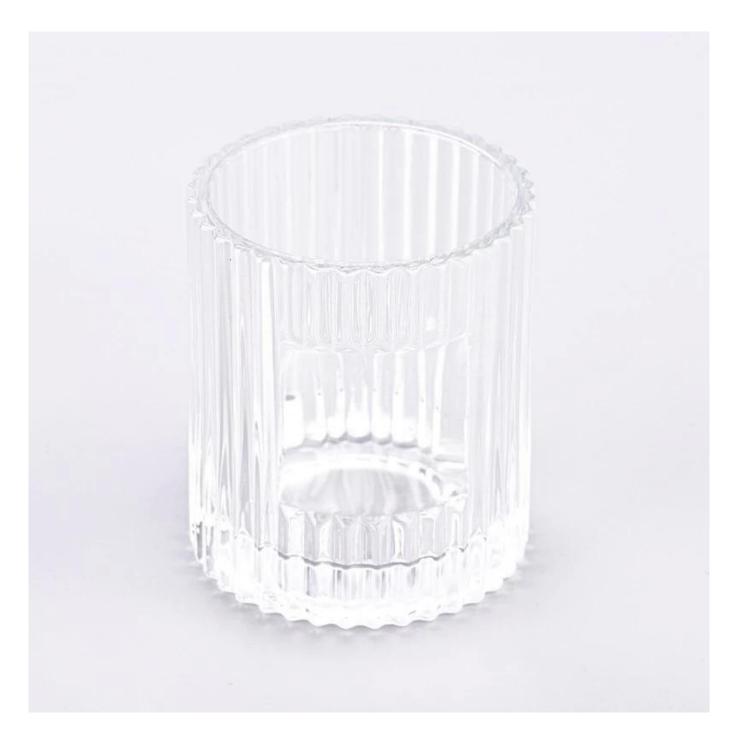

### Application:

Decorative dinner in the bar or bar

- . Suitable for families, hotels or gardens
- . Special lover gift
- . Any chance of decoration