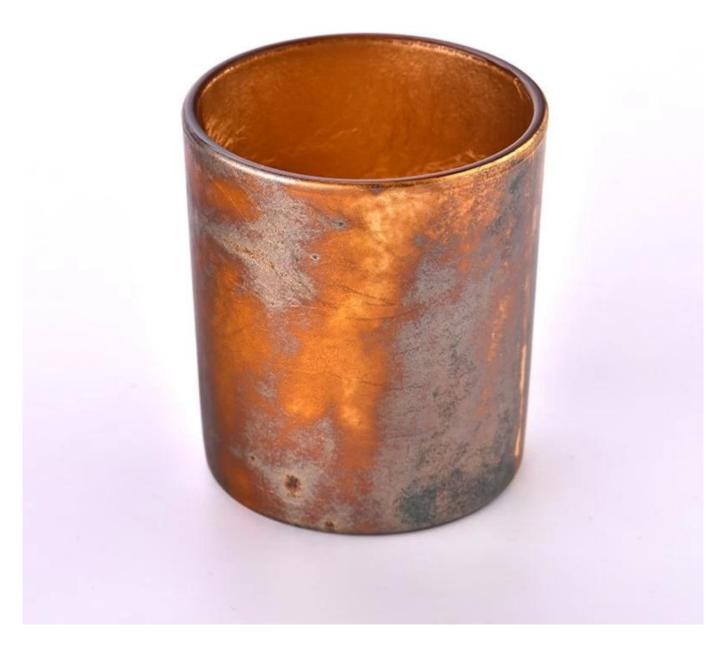

## **Major advantage**

Focus on luxury design

About 80% of American perfume brand suppliers

- . AQL plus 6 strict rigorous QC test standards
- . Maintain quality and sample and bulk products

Item no.: SGTC23122001 Top dia: 80mm Bottom dia: 75mm Height: 104mm Weight: 315g Capacity: 350ml