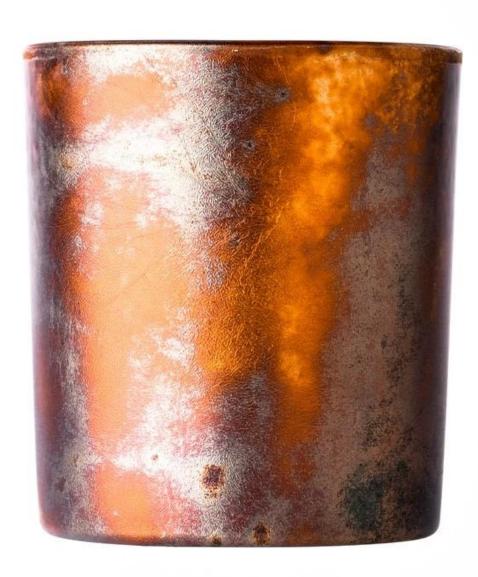

## **Major advantage**

Focus on luxury design

About 80% of American perfume brand suppliers

- . AQL plus 6 strict rigorous QC test standards
- . Maintain quality and sample and bulk products

Item no.: SGTC23122001 Top dia: 80mm Bottom dia: 75mm Height: 104mm Weight: 315g Capacity: 350ml