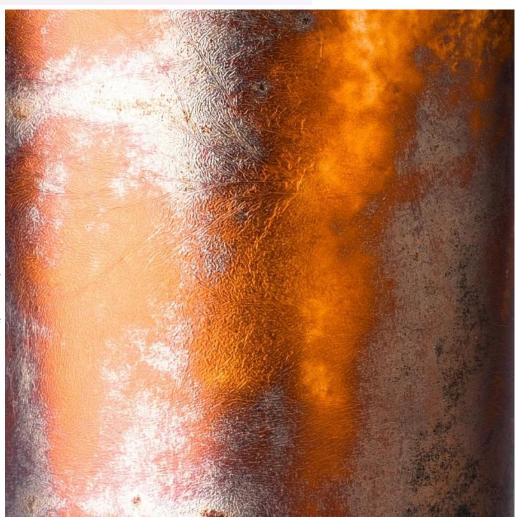

## **Major advantage**

Focus on luxury design

About 80% of American perfume brand suppliers

- . AQL plus 6 strict rigorous QC test standards
- . Maintain quality and sample and bulk products

Item no.: SGTC23122001 Top dia: 80mm Bottom dia: 75mm Height: 104mm Weight: 315g Capacity: 350ml