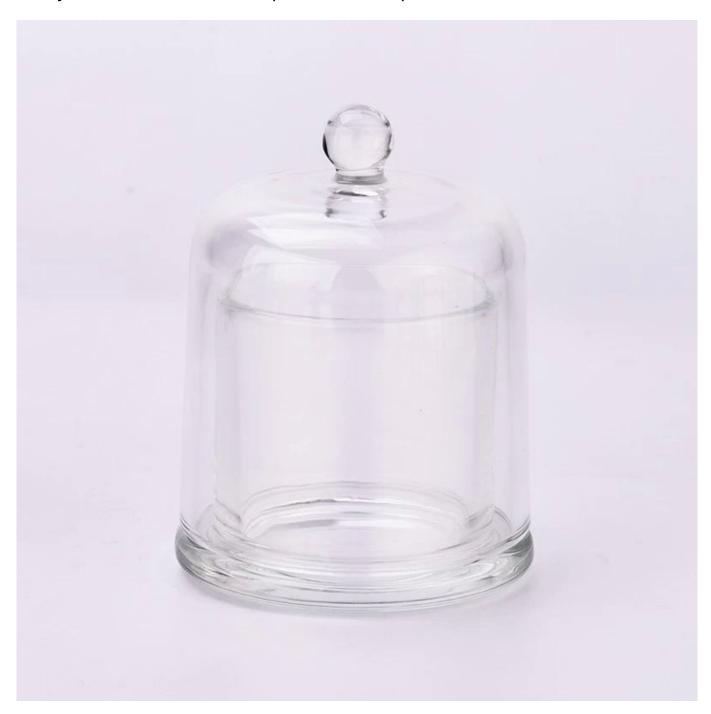

#### **Major advantage**

Focus on luxury design

About 80% of American perfume brand suppliers

- . AQL plus 6 strict rigorous QC test standards
- . Maintain quality and sample and bulk products

Item no.: SGKY23101106 Jar Top dia:65 mm Bottom dia:84 mm Height:68 mm Bottom thickness:10 mm Weight: 230 g Capacity:147 ml Lid Dia:82 mm Height:108 mm Weight:239 g MOQ:30,000 PCS per order We translate your ideas into creative spices products, we sell yourself in the local market.

### Application:

Decorative dinner in the bar or bar

- . Suitable for families, hotels or gardens
- . Special lover gift
- . Any chance of decoration

## **Application**

Festival Gifts

Home Decoration

Wedding Gifts

Christmas Gifts