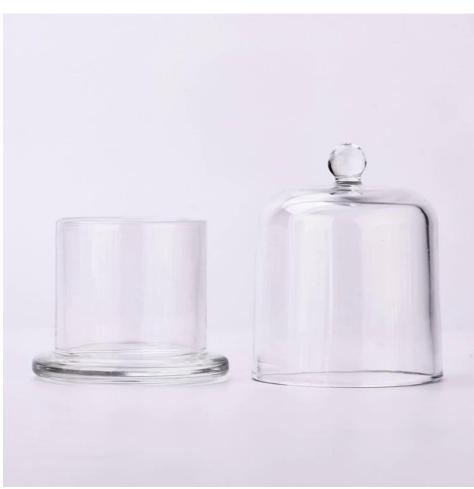

#### **Major advantage**

Focus on luxury design

About 80% of American perfume brand suppliers

- . AQL plus 6 strict rigorous QC test standards
- . Maintain quality and sample and bulk products

Item no.: SGKY23101106 Jar Top dia:65 mm Bottom dia:84 mm Height:68 mm Bottom thickness:10 mm Weight: 230 g Capacity:147 ml Lid Dia:82 mm Height:108 mm Weight:239 g MOQ:30,000 PCS per order We translate your ideas into creative spices products, we sell yourself in the local market.

### Application:

Decorative dinner in the bar or bar

- . Suitable for families, hotels or gardens
- . Special lover gift
- . Any chance of decoration

## **Application**

Festival Gifts

Home Decoration

Wedding Gifts

Christmas Gifts