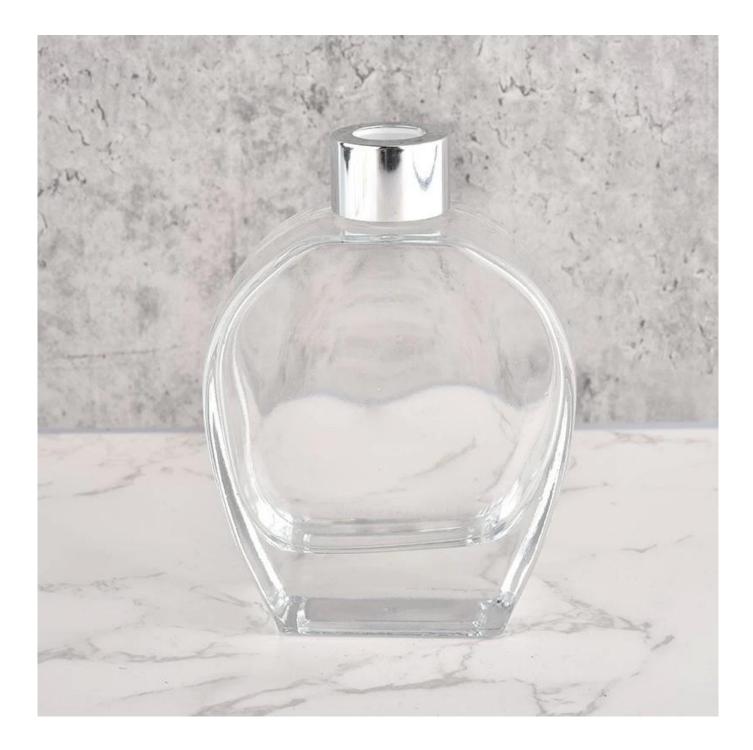

#### **Major advantage**

Focus on luxury design

About 80% of American perfume brand suppliers

. AQL plus 6 strict rigorous QC test standards

. Maintain quality and sample and bulk products

Item no.: SGZM22031102 Top dia: 27mm Bottom dia: 42\*60 mm Height: 96mm Weight: 368 g Capacity:225 ml MOQ:30,000 PCS per order We translate your ideas into creative spices products, we sell yourself in the local market.