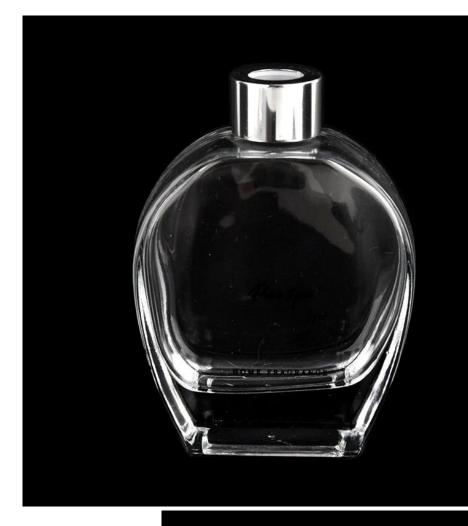

#### **Major advantage**

Focus on luxury design

About 80% of American perfume brand suppliers

. AQL plus 6 strict rigorous QC test standards

. Maintain quality and sample and bulk products

Item no.: SGZM22031102 Top dia: 27mm Bottom dia: 42\*60 mm Height: 96mm Weight: 368 g Capacity:225 ml MOQ:30,000 PCS per order We translate your ideas into creative spices products, we sell yourself in the local market.