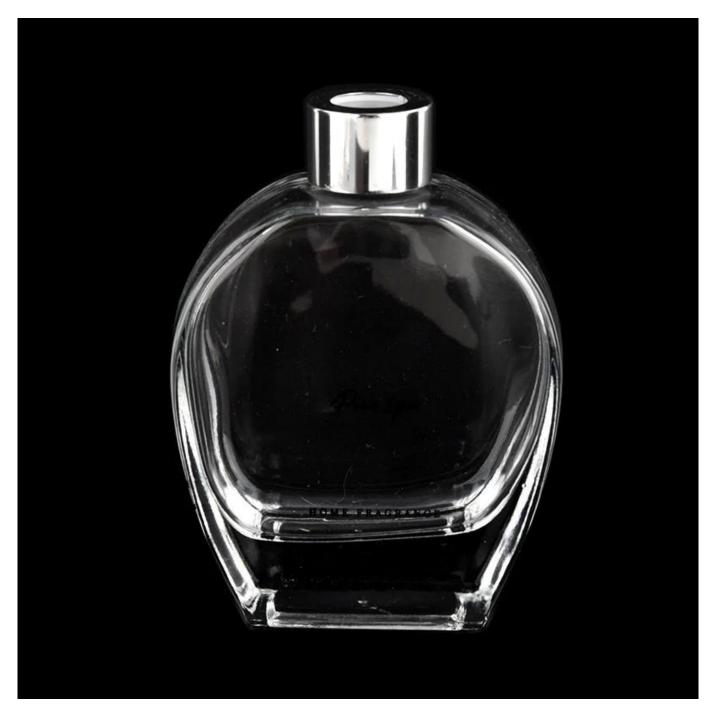

#### **Major advantage**

Focus on luxury design

About 80% of American perfume brand suppliers

. AQL plus 6 strict rigorous QC test standards

. Maintain quality and sample and bulk products

Item no.: SGZM22031102 Top dia: 27mm Bottom dia: 42\*60 mm Height: 96mm Weight: 368 g Capacity:225 ml MOQ:30,000 PCS per order We translate your ideas into creative spices products, we sell yourself in the local market.