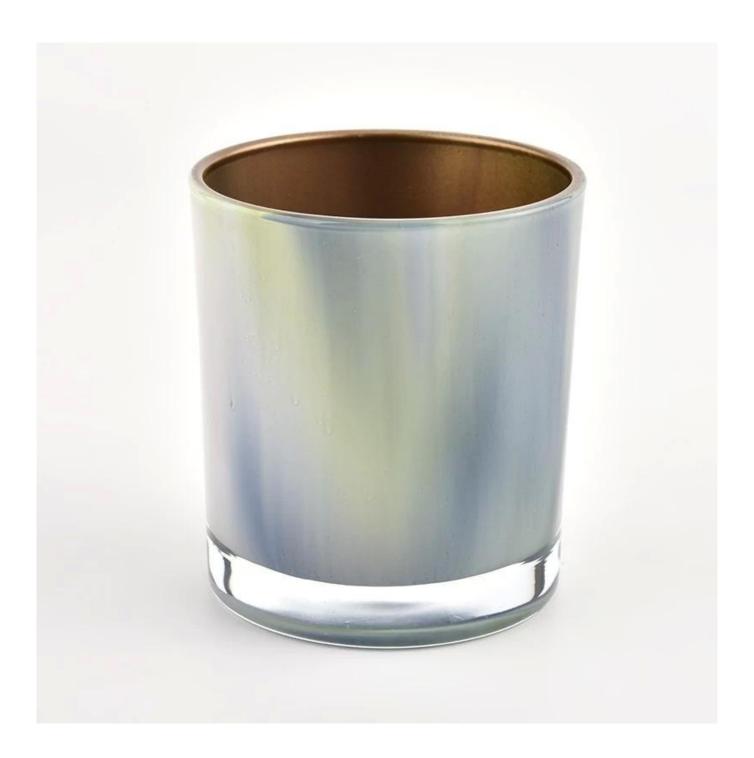

Unusual shapes and simple style-perfect for presenting your style in any room. Quality, impressive style and these <u>glass candle jar</u> so very gift worthy.

This classic 10 ounce glass tumbler is a fantastic choice for high end scented poured candles. It is highly versatile for use around the home, restaurant or retail setting as a tumbler, water glass, or as vase for wedding centerpieces.

The <u>glass candle jars</u> light the candle, when the flame illuminates, the beautiful hues flashes. Unique glass jar for candle making, for your own use or for business, is a wonderful choice.

Wide range of application