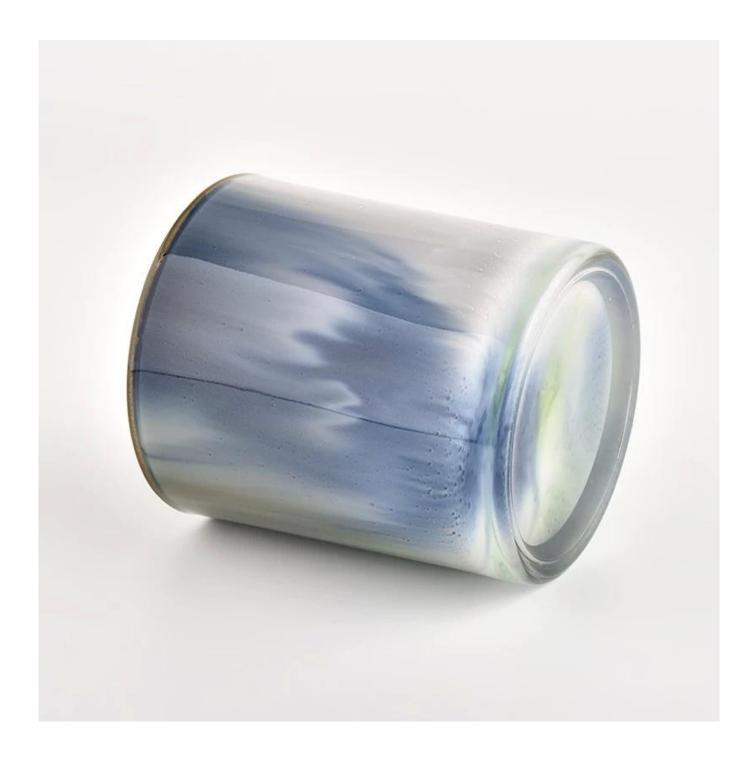

Unusual shapes and simple style-perfect for presenting your style in any room. Quality, impressive style and these <u>glass candle jar</u> so very gift worthy.

This classic 10 ounce glass tumbler is a fantastic choice for high end scented poured candles. It is highly versatile for use around the home, restaurant or retail setting as a tumbler, water glass, or as vase for wedding centerpieces.

The <u>glass candle jars</u> light the candle, when the flame illuminates, the beautiful hues flashes. Unique glass jar for candle making, for your own use or for business, is a wonderful choice.

Wide range of application