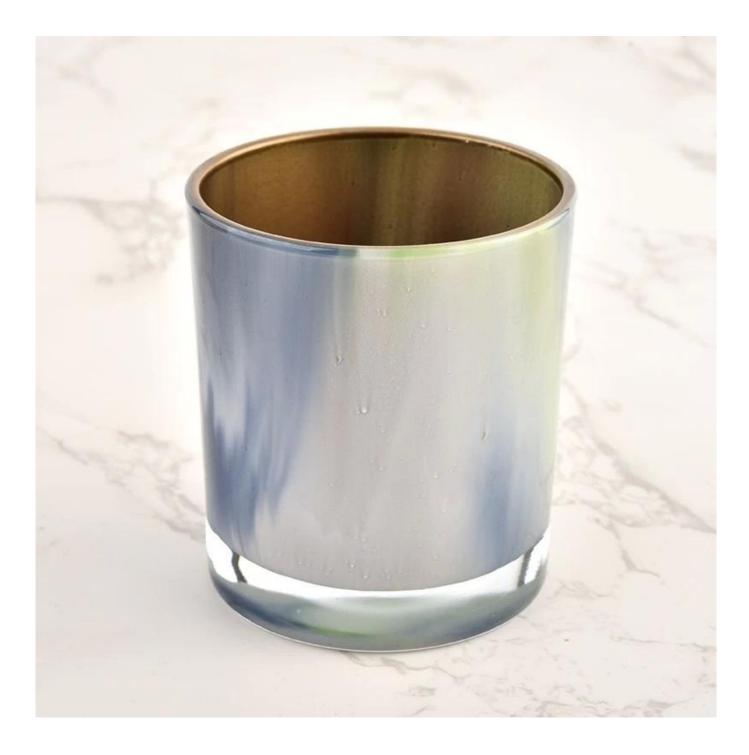

# Newly designed interior spray gold <u>glass candle jar</u> for home decor

Why Choose **Sunny Glassware** 

- Upmost dedication to design,never compression on quality
- <u>Sunny Glassware</u> strictly protect the customers' designs, all the newly designed items from us haven't been copied in three years.
- Product quality is the major focus in <u>Sunny Glassware</u>. <u>Sunny Glassware</u> once demolished 80,000 pcs of glass vessel with barely visible blemish.

### product description

| product<br>name   | Newly designed interior spray gold <u>glass candle jar</u> for home decor                      |
|-------------------|------------------------------------------------------------------------------------------------|
| Sample<br>time    | 1. 5 days if there is glass shape and size 2. 15 days, if you need new shapes and sizes glass  |
| Measure           | Item No.:SGHL21121513 Top dia: 80mm Bottom dia: 74mm Height: 90mm Weight: 290g Capacity: 300ml |
| Packing           | Normal packing, Individual gift box, PVC box, window box, color box, white box, etc            |
| Delivery<br>time  | Within 35 days after the sample and order confirmed                                            |
| Payment<br>term   | 30% deposit by T/T in advance and the balance against the copy of B/L                          |
| Shipment          | By sea,by air,by Express and your shipping agent is acceptable                                 |
| Usage<br>Occasion | Home decor, Wedding Decoration, Wedding Favors, Decoration enhancement,                        |

Unusual shapes and simple style-perfect for presenting your style in any room. Quality, impressive style and these <u>glass candle jar</u> so very gift worthy.

This classic 10 ounce glass tumbler is a fantastic choice for high end scented poured candles. It is highly versatile for use around the home, restaurant or retail setting as a tumbler, water glass, or as vase for wedding centerpieces.

The <u>glass candle jars</u> light the candle, when the flame illuminates, the beautiful hues flashes. Unique glass jar for candle making, for your own use or for business, is a wonderful choice.

Wide range of application