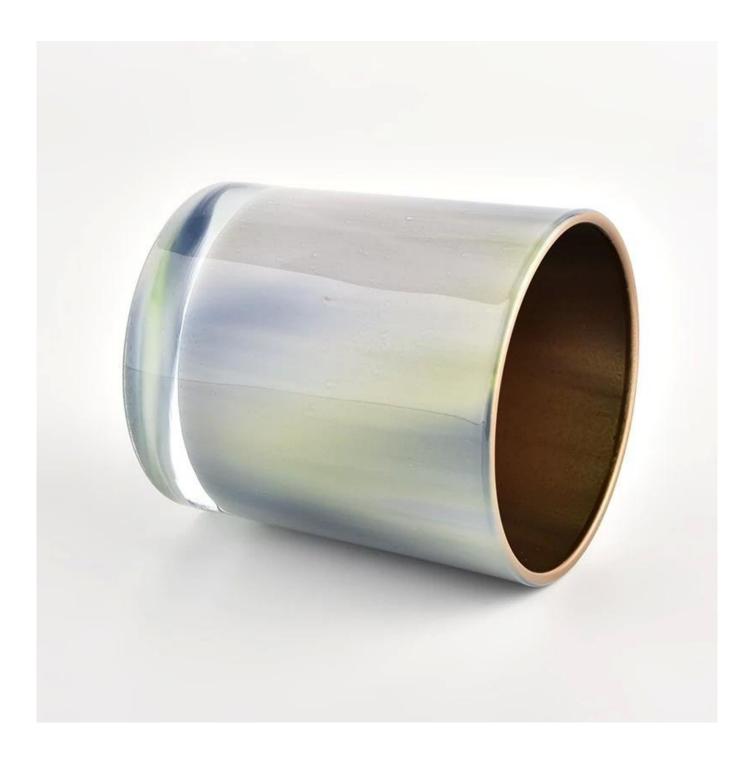

Unusual shapes and simple style-perfect for presenting your style in any room. Quality, impressive style and these <u>glass candle jar</u> so very gift worthy.

This classic 10 ounce glass tumbler is a fantastic choice for high end scented poured candles. It is highly versatile for use around the home, restaurant or retail setting as a tumbler, water glass, or as vase for wedding centerpieces.

The <u>glass candle jars</u> light the candle, when the flame illuminates, the beautiful hues flashes. Unique glass jar for candle making, for your own use or for business, is a wonderful choice.

Wide range of application