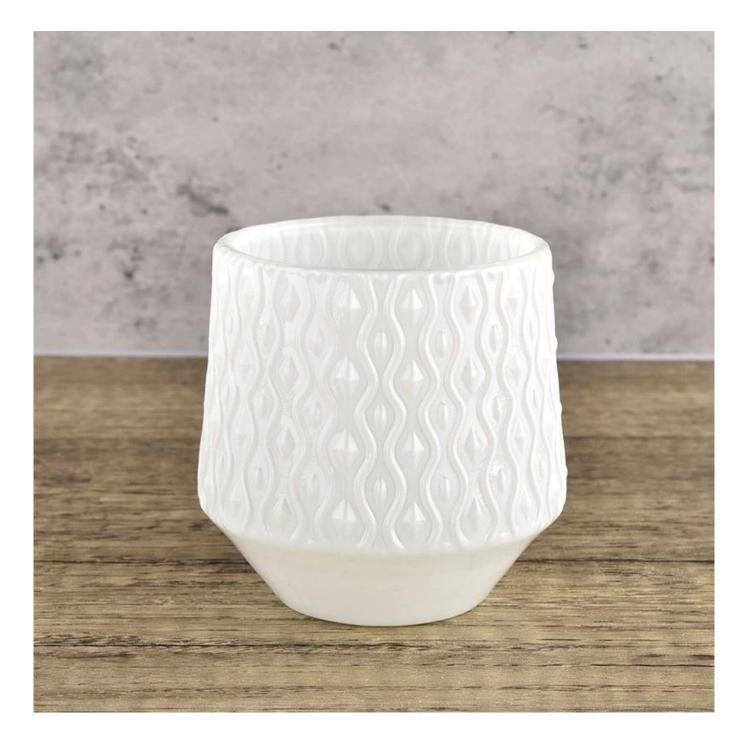

# product description

| product<br>name   | Newly designed white glass candle jar wholesale                                                               |
|-------------------|---------------------------------------------------------------------------------------------------------------|
| Sample<br>time    | 1. 5 days if there is glass shape and size<br>2. 15 days, if you need new shapes and sizes glass              |
| Measure           | Item No.:SGCX21122539 Top dia: 70mm Bottom dia: 47mm Max dia[79.5mm Height: 80mm Weight: 266g Capacity: 205ml |
| Packing           | Normal packing, Individual gift box, PVC box, window box, color box, white box, etc                           |
| Delivery<br>time  | Within 35 days after the sample and order confirmed                                                           |
| Payment<br>term   | 30% deposit by T/T in advance and the balance against the copy of B/L                                         |
| Shipment          | By sea,by air,by Express and your shipping agent is acceptable                                                |
| Usage<br>Occasion | Home decor,Wedding Decoration,Wedding Favors,Decoration enhancement,                                          |

Unusual shapes and simple style-perfect for presenting your style in any room. Quality, impressive style and these <u>glass candle jar</u> so very gift worthy.

This classic glass tumbler is a fantastic choice for high end scented poured candles. It is highly versatile for use around the home, restaurant or retail setting as a tumbler, water glass, or as vase for wedding centerpieces.

The <u>glass candle jars</u> light the candle, when the flame illuminates, the beautiful hues flashes. Unique glass jar for candle making, for your own use or for business, is a wonderful choice.

Wide range of application