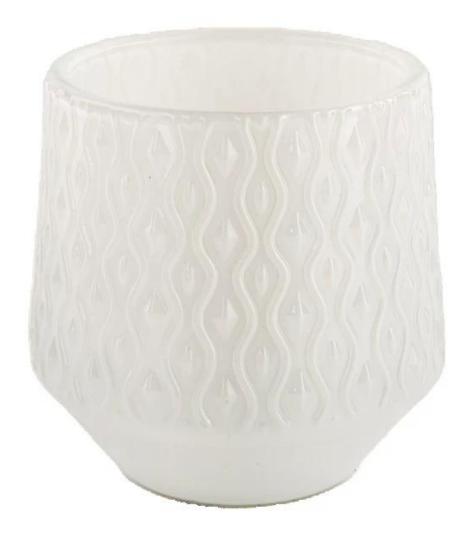

Unusual shapes and simple style-perfect for presenting your style in any room. Quality, impressive style and these <u>glass candle jar</u> so very gift worthy.

This classic glass tumbler is a fantastic choice for high end scented poured candles. It is highly versatile for use around the home, restaurant or retail setting as a tumbler, water glass, or as vase for wedding centerpieces.

The <u>glass candle jars</u> light the candle, when the flame illuminates, the beautiful hues flashes. Unique glass jar for candle making, for your own use or for business, is a wonderful choice.

Wide range of application