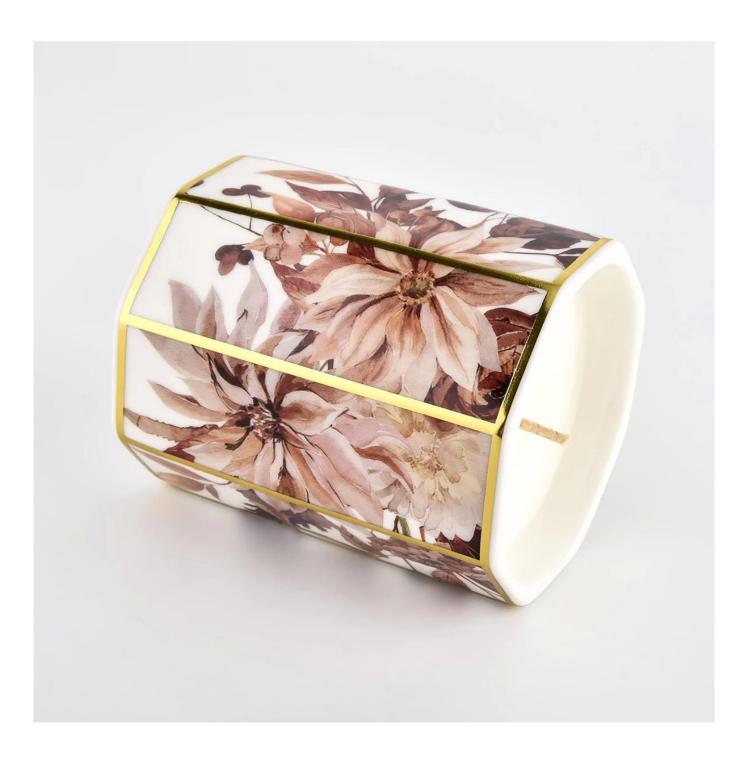

The unique shape of the ceramic candle jar is sure to attract the eye.

This decorative ceramic candle jar is the perfect gift for friendship and an elegant high-end gift for your loved ones.

This young and vibrant ceramic candle jar offers a variety of options. Whether it's a candle jar, or a storage jar that can bring warmth and happiness to your life, custom patterned jars offer you more options to match your home decor. You can create more patterns for your candle brand!