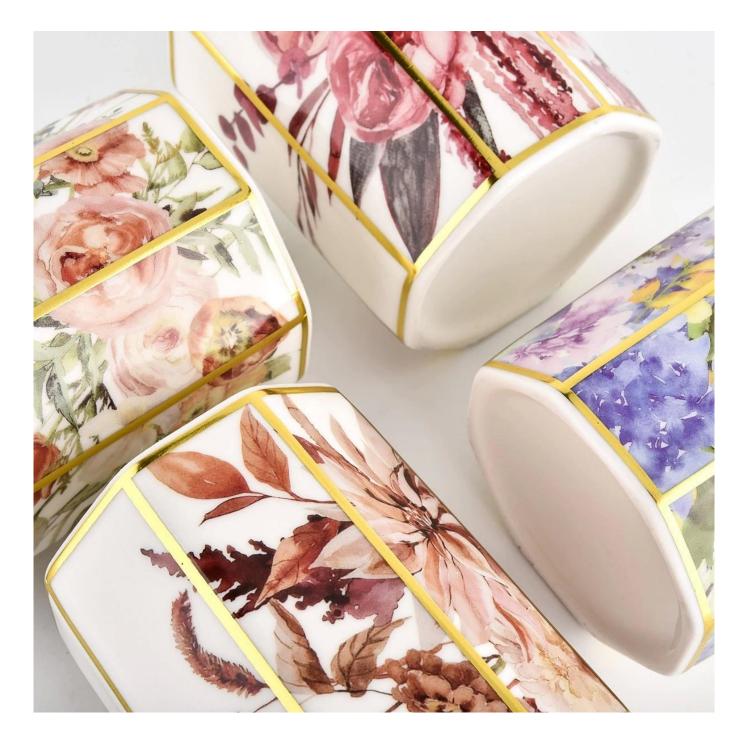

# Nordic style hexagon ceramic candle jar

- Upmost dedication to design,never compression on quality
- <u>Sunny Glassware</u> strictly protect the customers' designs, all the newly designed items from us haven't been copied in three years.
- Product quality is the major focus in <u>Sunny Glassware</u>. <u>Sunny Glassware</u> once demolished 80,000 pcs of glass vessel with barely visible blemish.

Flower ceramic candle jar is the master of adjusting the atmosphere in the wedding banquet, romantic flowers, clever integration with the candlestick, not only add visual beauty, but also soften the light.

The unique shape of the ceramic candle jar is sure to attract the eye.

This decorative ceramic candle jar is the perfect gift for friendship and an elegant high-end gift for your loved ones.

This young and vibrant ceramic candle jar offers a variety of options. Whether it's a candle jar, or a storage jar that can bring warmth and happiness to your life, custom patterned jars offer you more options to match your home decor. You can create more patterns for your candle brand!