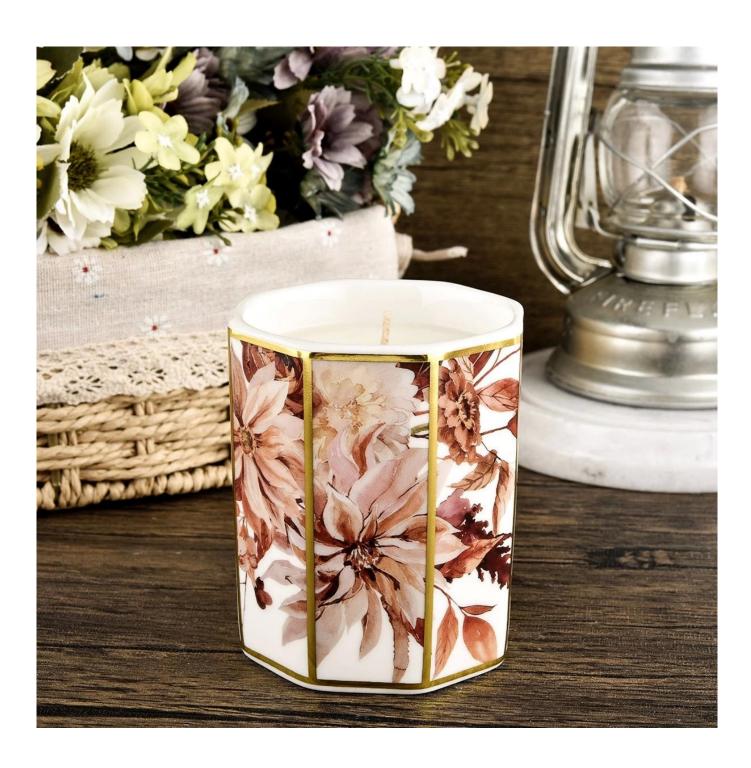

Flower ceramic candle jar is the master of adjusting the atmosphere in the wedding banquet, romantic flowers, clever integration with the candlestick, not only add visual beauty, but also soften the light.

The unique shape of the ceramic candle jar is sure to attract the eye.

This decorative ceramic candle jar is the perfect gift for friendship and an elegant high-end gift for your loved ones.

This young and vibrant ceramic candle jar offers a variety of options. Whether it's a candle jar, or a storage jar that can bring warmth and happiness to your life, custom patterned jars offer you more options to match your home decor. You can create more patterns for your candle brand!