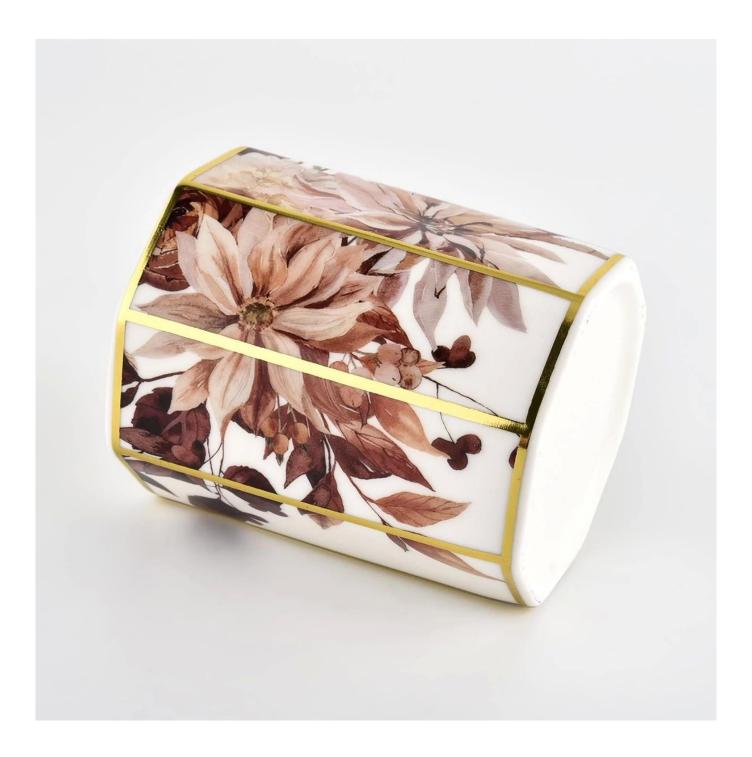

The unique shape of the ceramic candle jar is sure to attract the eye.

This decorative ceramic candle jar is the perfect gift for friendship and an elegant high-end gift for your loved ones.

This young and vibrant ceramic candle jar offers a variety of options. Whether it's a candle jar, or a storage jar that can bring warmth and happiness to your life, custom patterned jars offer you more options to match your home decor. You can create more patterns for your candle brand!