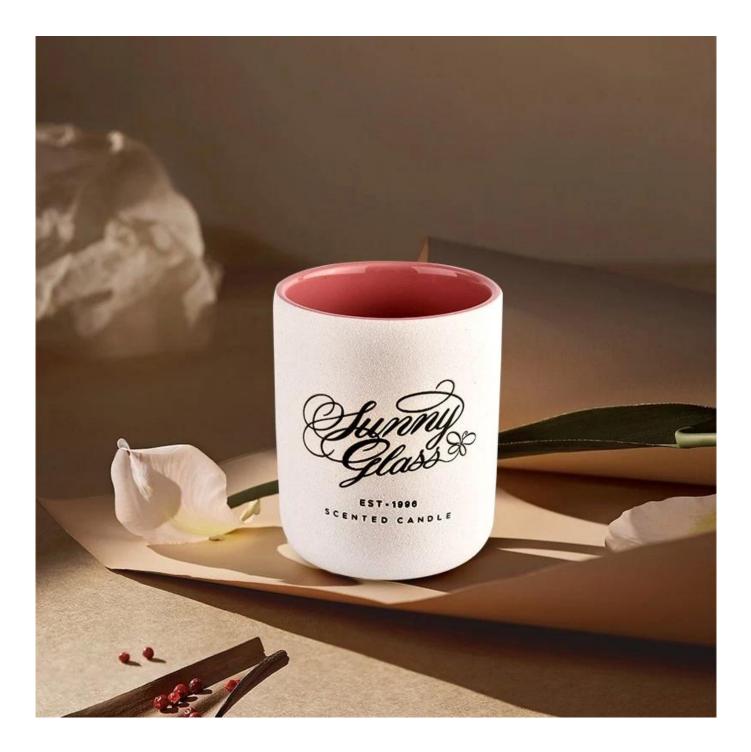

This youthful and vigorous <u>ceramic candle jars</u> provide various choice. No matter as candle jar, or as storage jar, It can bring warmth and happiness to your life, customize pattern jars provide you more choices that matches with your home decoration. You can work out more patterns for you candle brand!

Unusual shapes and simple style-perfect for presenting your style in any room. Quality, impressive style and these <u>ceramic candle jars</u> so very gift worthy.

This decorative candle jar is the perfect gift for friendship and makes a elegance high-end gift for your loved ones. Everyone will appreciate the craftsmanship quality of this exquisite <u>ceramic candle jars</u>.