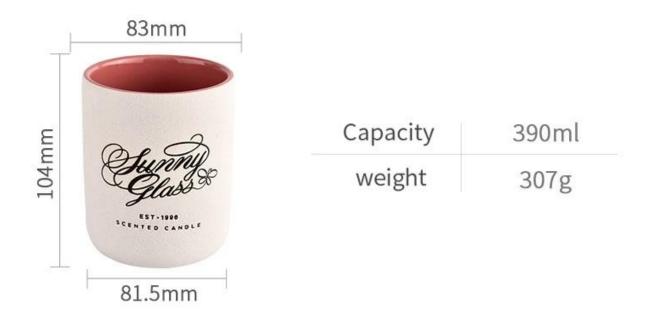

## product description

| product<br>name   | Nordic style home wedding decoration candle vessel <u>ceramic candle jar</u>                                         |
|-------------------|----------------------------------------------------------------------------------------------------------------------|
| Sample<br>time    | <ol> <li>5 days if there is glass shape and size</li> <li>15 days, if you need new shapes and sizes glass</li> </ol> |
| Measure           | Item No.:SGMK21102733<br>Top dia: 83mm<br>Bottom dia: 81.5mm<br>Height: 104mm<br>Weight: 307g<br>Capacity: 390ml     |
| Packing           | Normal packing,Individual gift box, PVC box, window box, color box, white box, etc                                   |
| Delivery<br>time  | Within 35 days after the sample and order confirmed                                                                  |
| Payment<br>term   | 30% deposit by T/T in advance and the balance against the copy of B/L                                                |
| Shipment          | By sea,by air,by Express and your shipping agent is acceptable                                                       |
| Usage<br>Occasion | Home decor,Wedding Decoration,Wedding Favors,Decoration enhancement,                                                 |