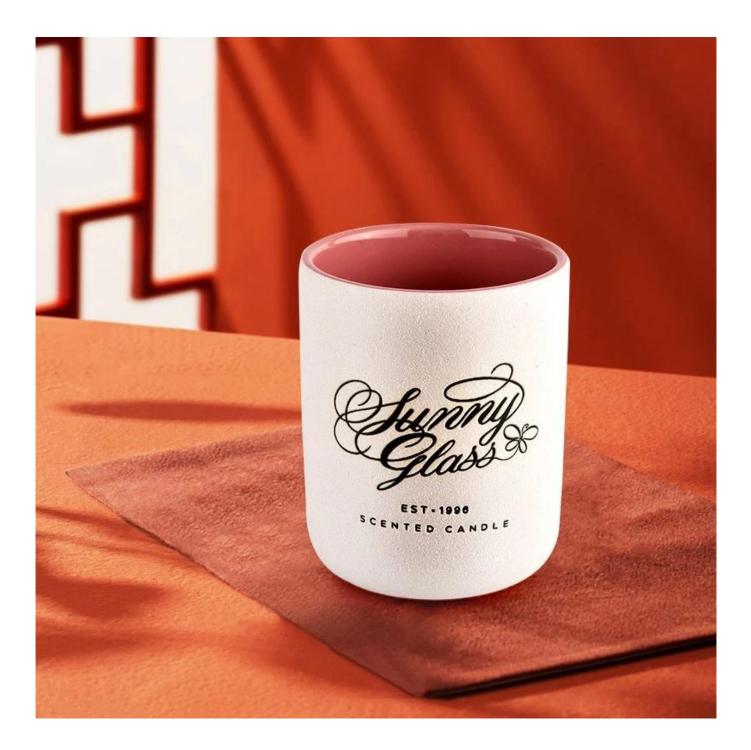

Nordic style home wedding decoration candle vessel <u>ceramic</u> <u>candle jar</u>

Sunny Glassware strictly protect the customers' designs, all the newly designed items from us haven't been copied in three years.

## product description

| product<br>name   | Nordic style home wedding decoration candle vessel <u>ceramic candle jar</u>                                         |
|-------------------|----------------------------------------------------------------------------------------------------------------------|
| Sample<br>time    | <ol> <li>5 days if there is glass shape and size</li> <li>15 days, if you need new shapes and sizes glass</li> </ol> |
| Measure           | Item No.:SGMK21102733<br>Top dia: 83mm<br>Bottom dia: 81.5mm<br>Height: 104mm<br>Weight: 307g<br>Capacity: 390ml     |
| Packing           | Normal packing,Individual gift box, PVC box, window box, color box, white box, etc                                   |
| Delivery<br>time  | Within 35 days after the sample and order confirmed                                                                  |
| Payment<br>term   | 30% deposit by T/T in advance and the balance against the copy of B/L                                                |
| Shipment          | By sea,by air,by Express and your shipping agent is acceptable                                                       |
| Usage<br>Occasion | Home decor,Wedding Decoration,Wedding Favors,Decoration enhancement,                                                 |

This youthful and vigorous <u>ceramic candle jars</u> provide various choice. No matter as candle jar, or as storage jar, It can bring warmth and happiness to your life, customize pattern jars provide you more choices that matches with your home decoration. You can work out more patterns for you candle brand!

Unusual shapes and simple style-perfect for presenting your style in any room. Quality, impressive style and these <u>ceramic candle jars</u> so very gift worthy.

This decorative candle jar is the perfect gift for friendship and makes a elegance high-end gift for your loved ones. Everyone will appreciate the craftsmanship quality of this exquisite <u>ceramic candle jars</u>.

This gorgeous <u>ceramic candle jars</u> matches with any home decoration furniture, for example, dining table, cooking bench, dressing table, tea table, coffee bar and bookshelves. It is also easy going with restaurants and hotels. When the candle is lighted, the room is filled with aroma!