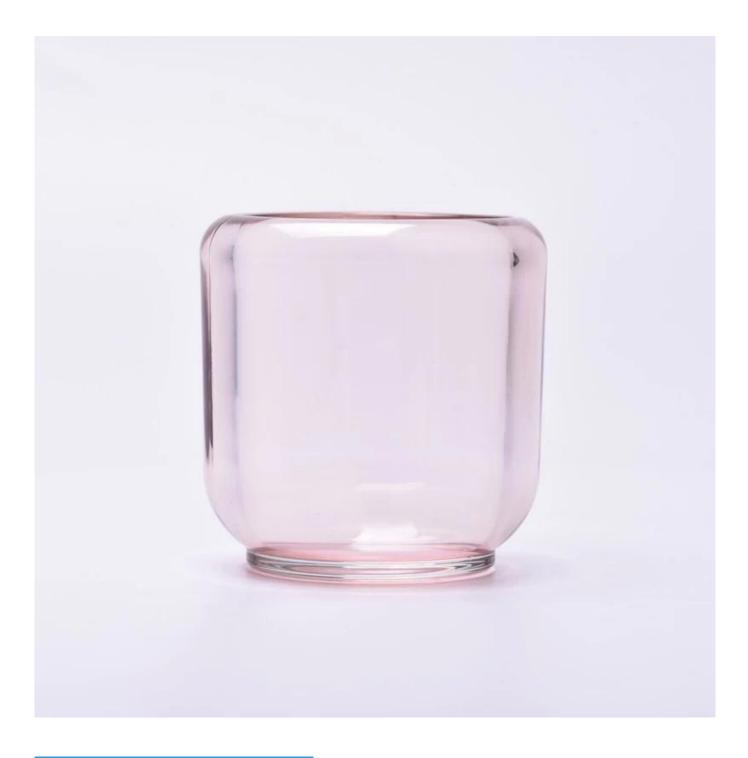

#### Candle Jars Description

| Item number. | SGCX23042706                                                                                                        |  |  |  |
|--------------|---------------------------------------------------------------------------------------------------------------------|--|--|--|
| Material     | Glass candle jar                                                                                                    |  |  |  |
| craft        | machine pressing                                                                                                    |  |  |  |
| Sample time  | <ol> <li>5 days if there is exist shape and size</li> <li>15 days, if you need new shapes and sizes mold</li> </ol> |  |  |  |
| Packing      | The usual packing                                                                                                   |  |  |  |

| <b>Product Capacity</b> | 500,000 ~ 1,000,000 pieces per month                                                                                                                                                                                                                     |  |  |  |
|-------------------------|----------------------------------------------------------------------------------------------------------------------------------------------------------------------------------------------------------------------------------------------------------|--|--|--|
| Delivery time           | Within 45 days after sampling and order confirmed                                                                                                                                                                                                        |  |  |  |
| Payment terms           | 30% deposit by T / T in advance and balance against copy of B / L                                                                                                                                                                                        |  |  |  |
| Delivery                | By sea, by air, through express and shipping agent acceptable                                                                                                                                                                                            |  |  |  |
| •                       | <ol> <li>Home decorations metal candle jar from high quality</li> <li>Suitable for use at hotel, home, etc.</li> </ol>                                                                                                                                   |  |  |  |
| For your choice         | <ol> <li>Various designs and sizes for selection</li> <li>Any artwork or colors</li> <li>Special package as shrink film, color gift box, white gift box, etc.</li> <li>We have a professional workshop and warehouse for ensure delivery time</li> </ol> |  |  |  |