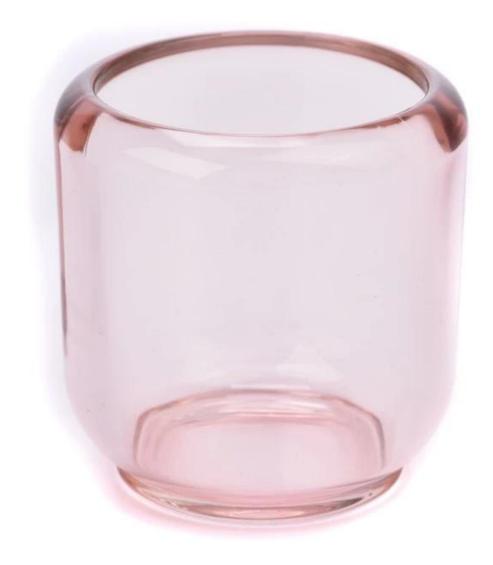

#### Candle Jars Description

| Item number. | SGCX23042706                                                                                                        |  |  |  |
|--------------|---------------------------------------------------------------------------------------------------------------------|--|--|--|
| Material     | Glass candle jar                                                                                                    |  |  |  |
| craft        | machine pressing                                                                                                    |  |  |  |
| Sample time  | <ol> <li>5 days if there is exist shape and size</li> <li>15 days, if you need new shapes and sizes mold</li> </ol> |  |  |  |
| Packing      | The usual packing                                                                                                   |  |  |  |

| <b>Product Capacity</b> | 500,000 ~ 1,000,000 pieces per month                                                                                                                                                                                                                     |  |  |  |
|-------------------------|----------------------------------------------------------------------------------------------------------------------------------------------------------------------------------------------------------------------------------------------------------|--|--|--|
| Delivery time           | Within 45 days after sampling and order confirmed                                                                                                                                                                                                        |  |  |  |
| Payment terms           | 30% deposit by T / T in advance and balance against copy of B / L                                                                                                                                                                                        |  |  |  |
| Delivery                | By sea, by air, through express and shipping agent acceptable                                                                                                                                                                                            |  |  |  |
| •                       | <ol> <li>Home decorations metal candle jar from high quality</li> <li>Suitable for use at hotel, home, etc.</li> </ol>                                                                                                                                   |  |  |  |
| For your choice         | <ol> <li>Various designs and sizes for selection</li> <li>Any artwork or colors</li> <li>Special package as shrink film, color gift box, white gift box, etc.</li> <li>We have a professional workshop and warehouse for ensure delivery time</li> </ol> |  |  |  |