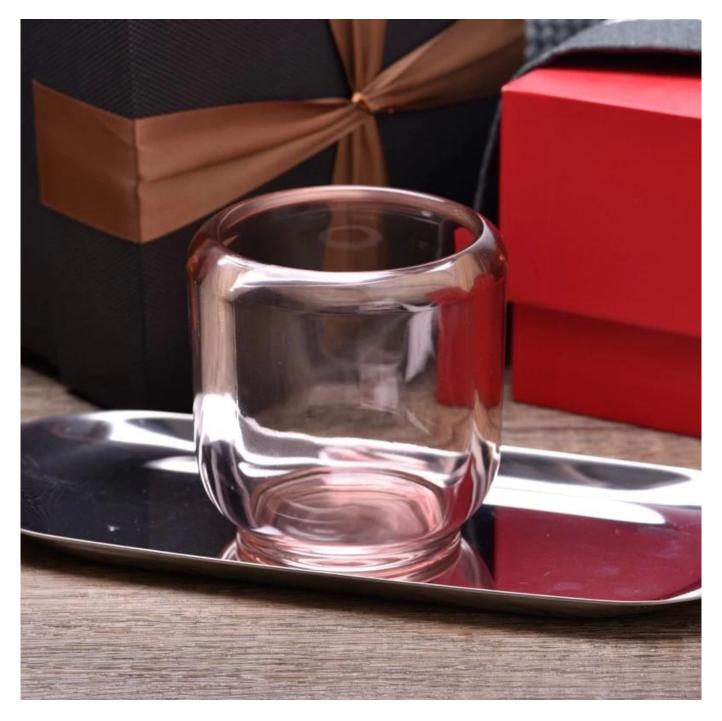

#### Candle Jars Description

| Item number. | SGCX23042706                                                                                                        |  |  |  |
|--------------|---------------------------------------------------------------------------------------------------------------------|--|--|--|
| Material     | Glass candle jar                                                                                                    |  |  |  |
| craft        | machine pressing                                                                                                    |  |  |  |
| Sample time  | <ol> <li>5 days if there is exist shape and size</li> <li>15 days, if you need new shapes and sizes mold</li> </ol> |  |  |  |
| Packing      | The usual packing                                                                                                   |  |  |  |