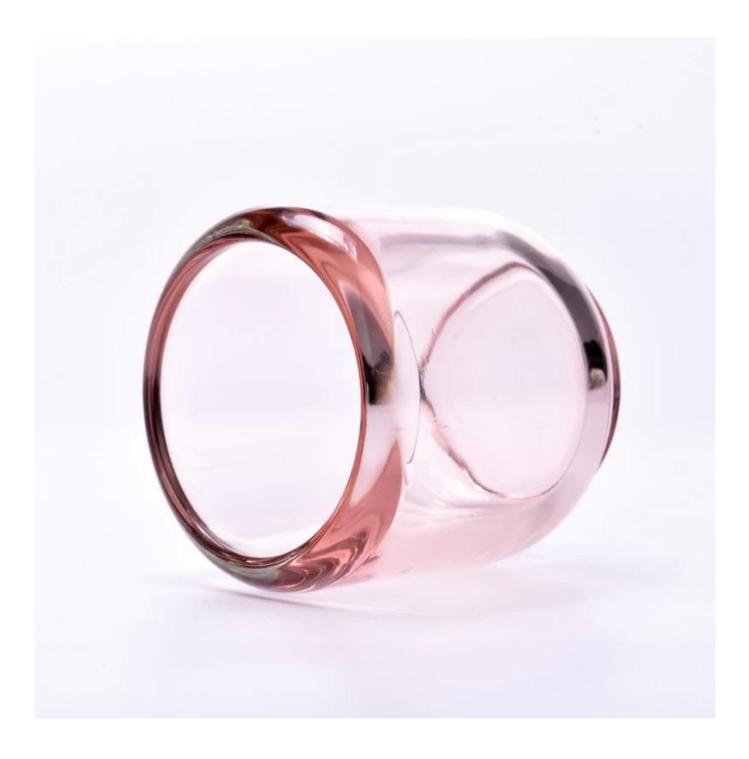

#### Candle Jars Description

| Item number. | SGCX23042706                                                                                                        |  |  |  |
|--------------|---------------------------------------------------------------------------------------------------------------------|--|--|--|
| Material     | Glass candle jar                                                                                                    |  |  |  |
| craft        | machine pressing                                                                                                    |  |  |  |
| Sample time  | <ol> <li>5 days if there is exist shape and size</li> <li>15 days, if you need new shapes and sizes mold</li> </ol> |  |  |  |
| Packing      | The usual packing                                                                                                   |  |  |  |