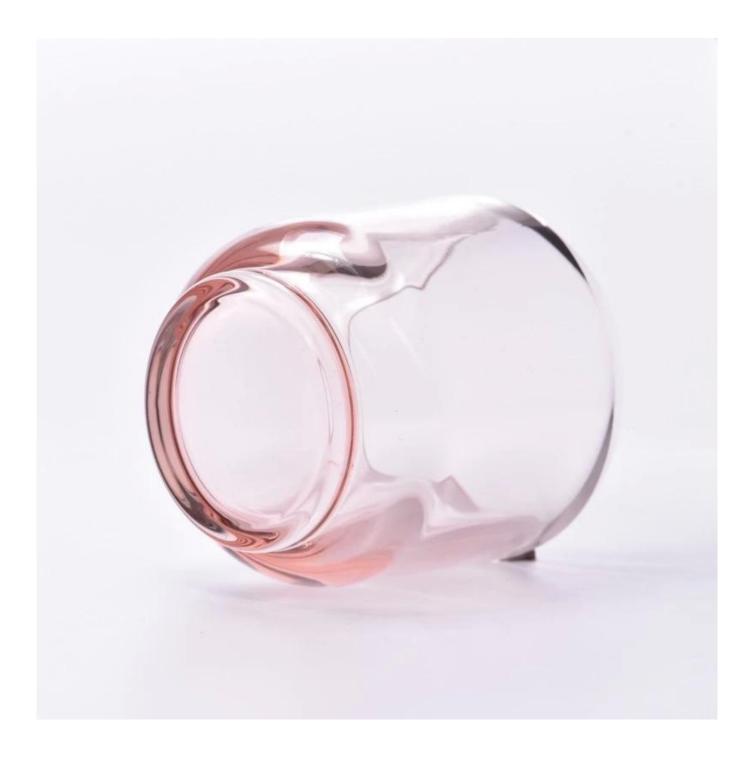

#### Candle Jars Description

| Item number. | SGCX23042706                                                                                                        |  |  |  |
|--------------|---------------------------------------------------------------------------------------------------------------------|--|--|--|
| Material     | Glass candle jar                                                                                                    |  |  |  |
| craft        | machine pressing                                                                                                    |  |  |  |
| Sample time  | <ol> <li>5 days if there is exist shape and size</li> <li>15 days, if you need new shapes and sizes mold</li> </ol> |  |  |  |
| Packing      | The usual packing                                                                                                   |  |  |  |