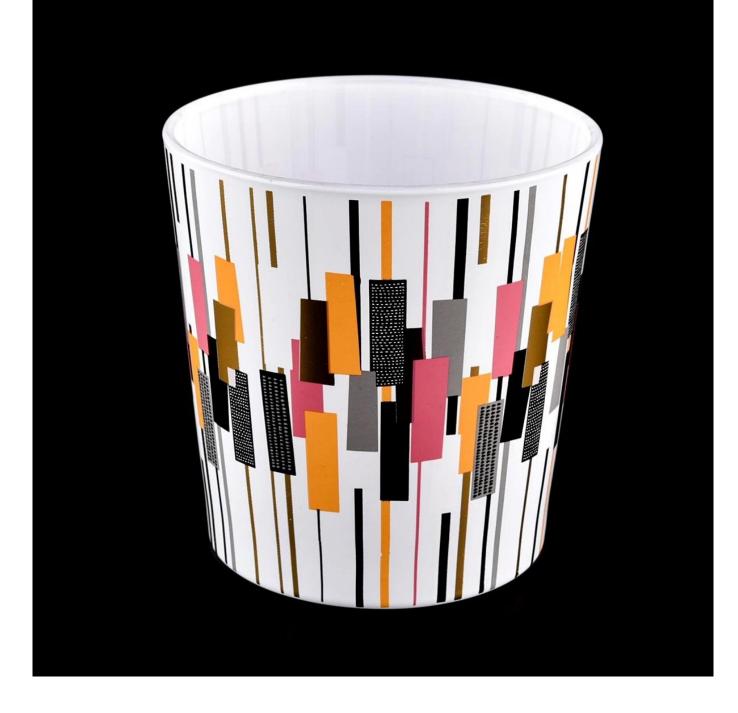

#### **Candle Jars Description**

| Item no     | SG752Y                                                                                                               |  |  |  |
|-------------|----------------------------------------------------------------------------------------------------------------------|--|--|--|
| Material    | glass candle jar                                                                                                     |  |  |  |
| craft       | pressed glass candle jars                                                                                            |  |  |  |
| Sample time | <ol> <li>5 days if there is glass shape and size</li> <li>15 days, if you need new shapes and sizes glass</li> </ol> |  |  |  |
| Packing     | The usual packing, 4 pieces in the inner box, 48 pieces box                                                          |  |  |  |