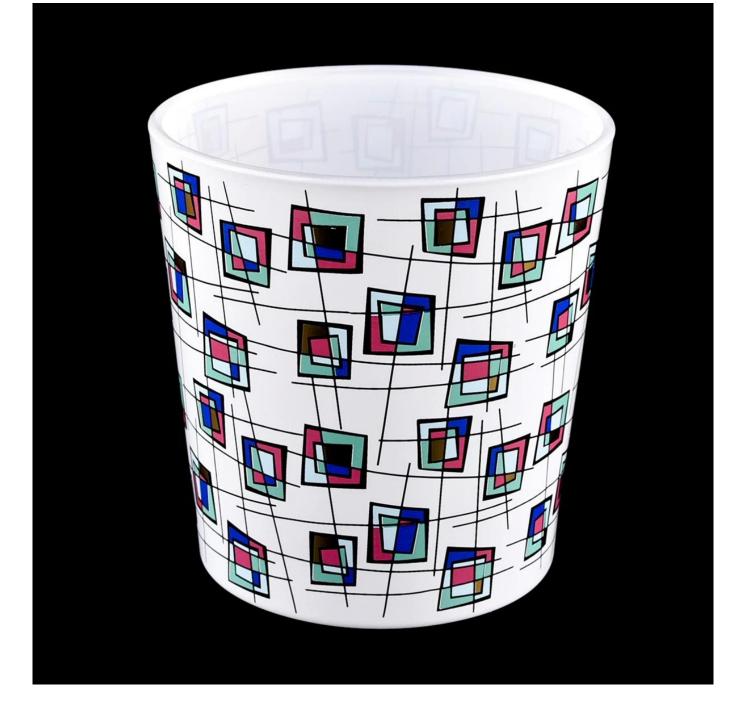

#### **Candle Jars Description**

| Item no     | SG752Y                                                                                                               |  |  |  |
|-------------|----------------------------------------------------------------------------------------------------------------------|--|--|--|
| Material    | glass candle jar                                                                                                     |  |  |  |
| craft       | pressed glass candle jars                                                                                            |  |  |  |
| Sample time | <ol> <li>5 days if there is glass shape and size</li> <li>15 days, if you need new shapes and sizes glass</li> </ol> |  |  |  |
| Packing     | The usual packing, 4 pieces in the inner box, 48 pieces box                                                          |  |  |  |