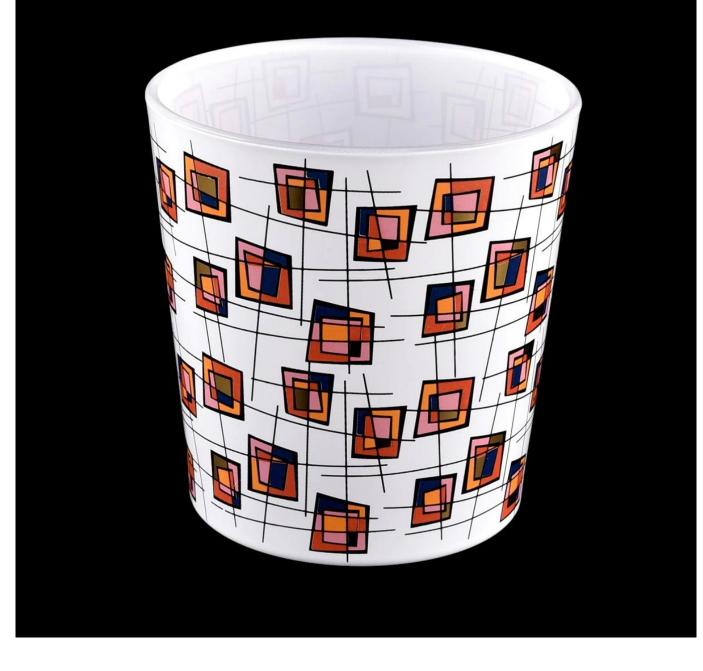

#### **Candle Jars Description**

| Item no     | SG752Y                                                                                                               |  |  |  |
|-------------|----------------------------------------------------------------------------------------------------------------------|--|--|--|
| Material    | glass candle jar                                                                                                     |  |  |  |
| craft       | pressed glass candle jars                                                                                            |  |  |  |
| Sample time | <ol> <li>5 days if there is glass shape and size</li> <li>15 days, if you need new shapes and sizes glass</li> </ol> |  |  |  |
| Packing     | The usual packing, 4 pieces in the inner box, 48 pieces box                                                          |  |  |  |