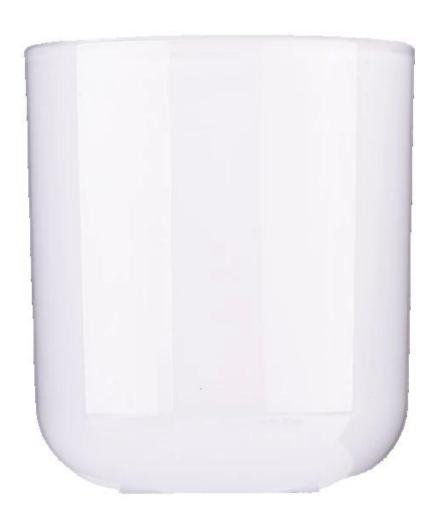

This classic clear **glass candle jar** is a great choice for high-end aromatherapy candles. It is very versatile for use around a home, restaurant or retail setting as a glass, water cup, or as a home ornament.

Transparent <u>candle holder</u> made of thick lead-free glass, to achieve smooth appearance, good wear resistance, corrosion resistance, long life. They are also perfect candle jars for making candles.

These versatile **glass candle jar** can be used in many different ways, such as weddings, home decorations, outdoor party decorations, restaurants, romantic vibes, DIY decorations, birthdays and more. It also works well in the event of a power outage.