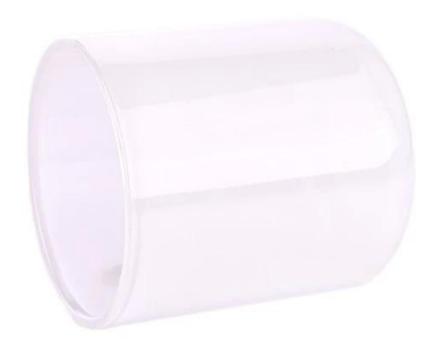

This classic clear **glass candle jar** is a great choice for high-end aromatherapy candles. It is very versatile for use around a home, restaurant or retail setting as a glass, water cup, or as a home ornament.

Transparent <u>candle holder</u> made of thick lead-free glass, to achieve smooth appearance, good wear resistance, corrosion resistance, long life. They are also perfect candle jars for making candles.

These versatile **glass candle jar** can be used in many different ways, such as weddings, home decorations, outdoor party decorations, restaurants, romantic vibes, DIY decorations, birthdays and more. It also works well in the event of a power outage.