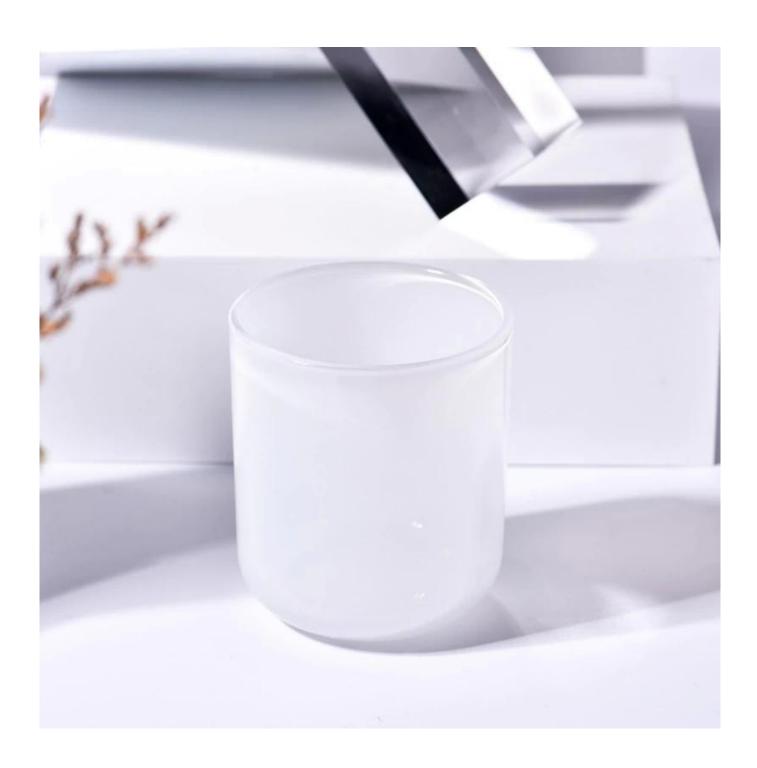

This classic clear **glass candle jar** is a great choice for high-end aromatherapy candles. It is very versatile for use around a home, restaurant or retail setting as a glass, water cup, or as a home ornament.

Transparent <u>candle holder</u> made of thick lead-free glass, to achieve smooth appearance, good wear resistance, corrosion resistance, long life. They are also perfect candle jars for making candles.

These versatile **glass candle jar** can be used in many different ways, such as weddings, home decorations, outdoor party decorations, restaurants, romantic vibes, DIY decorations, birthdays and more. It also works well in the event of a power outage.