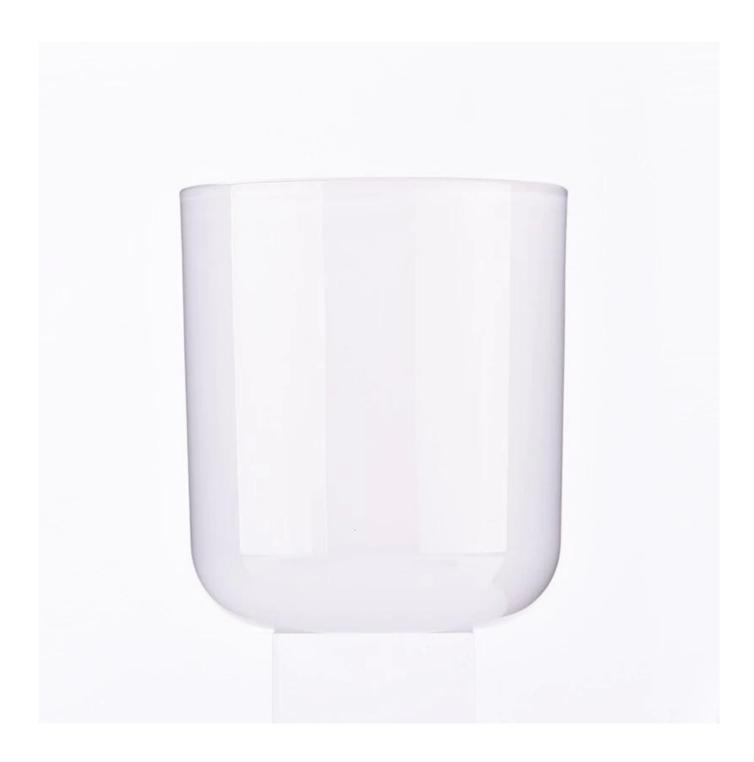

This classic clear **glass candle jar** is a great choice for high-end aromatherapy candles. It is very versatile for use around a home, restaurant or retail setting as a glass, water cup, or as a home ornament.

Transparent <u>candle holder</u> made of thick lead-free glass, to achieve smooth appearance, good wear resistance, corrosion resistance, long life. They are also perfect candle jars for making candles.

These versatile **glass candle jar** can be used in many different ways, such as weddings, home decorations, outdoor party decorations, restaurants, romantic vibes, DIY decorations, birthdays and more. It also works well in the event of a power outage.