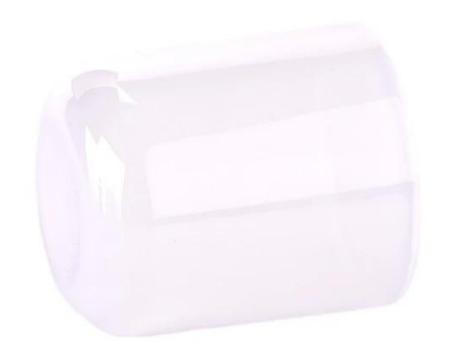

This classic clear **glass candle jar** is a great choice for high-end aromatherapy candles. It is very versatile for use around a home, restaurant or retail setting as a glass, water cup, or as a home ornament.

Transparent <u>candle holder</u> made of thick lead-free glass, to achieve smooth appearance, good wear resistance, corrosion resistance, long life. They are also perfect candle jars for making candles.

These versatile **glass candle jar** can be used in many different ways, such as weddings, home decorations, outdoor party decorations, restaurants, romantic vibes, DIY decorations, birthdays and more. It also works well in the event of a power outage.