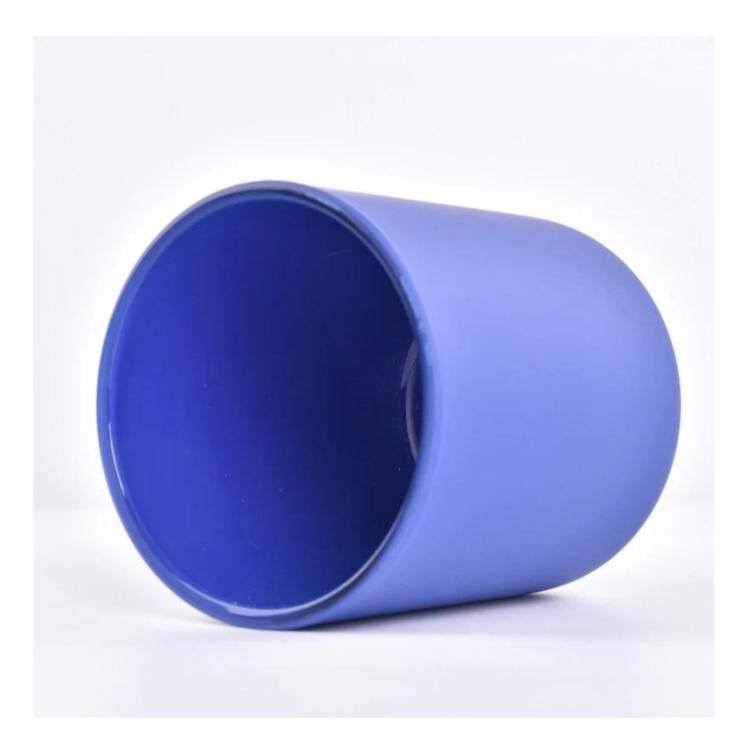

#### Candle Jars Description Size: 96mm\*108mm

This classic candle jar comes with shiny black finishing. The glass size is good for holding about 14 oz wax. Cusotm colors are acceptable.

Candle accessaries