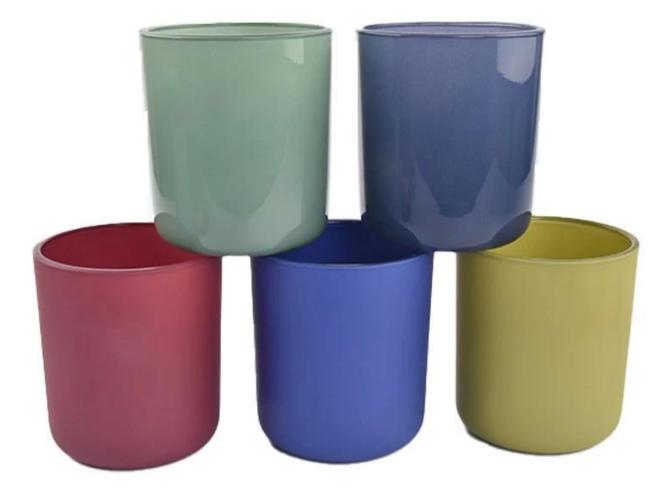

#### Candle Jars Description Size: 96mm\*108mm

This classic candle jar comes with shiny black finishing. The glass size is good for holding about 14 oz wax. Cusotm colors are acceptable.

Candle accessaries