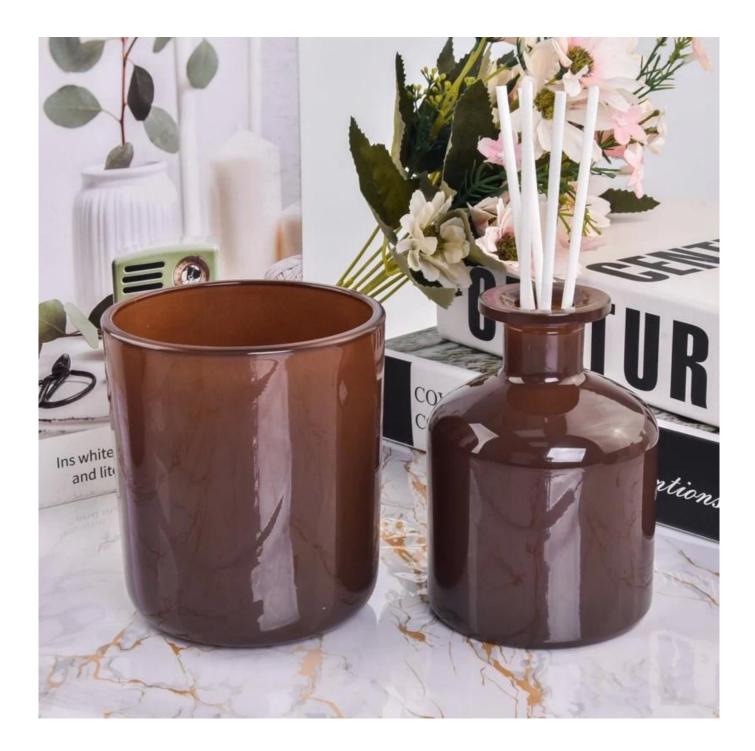

#### Candle Jars Description Size: 96mm\*108mm

This classic candle jar comes with shiny black finishing. The glass size is good for holding about 14 oz wax. Cusotm colors are acceptable.

Candle accessaries