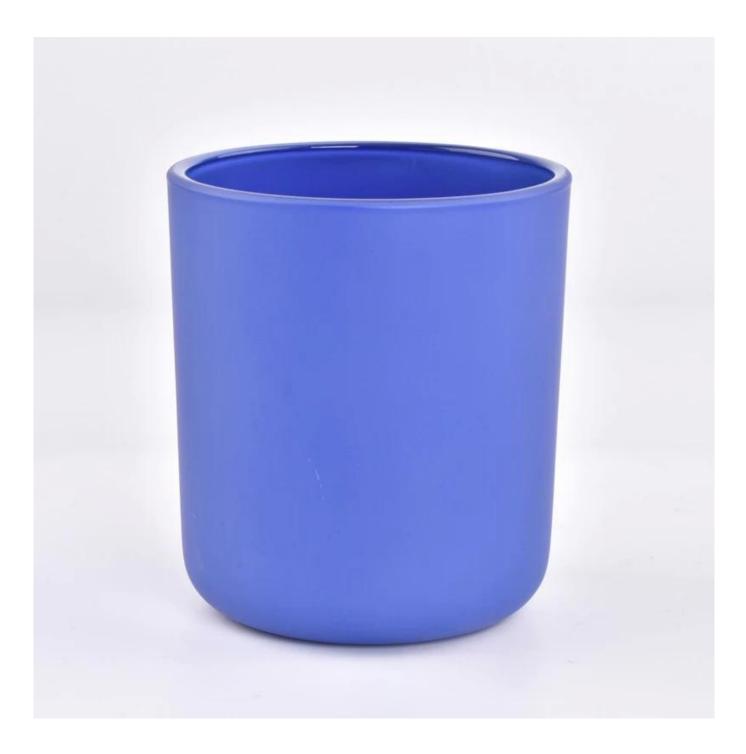

#### Candle Jars Description Size: 96mm\*108mm

This classic candle jar comes with shiny black finishing. The glass size is good for holding about 14 oz wax. Cusotm colors are acceptable.

Candle accessaries