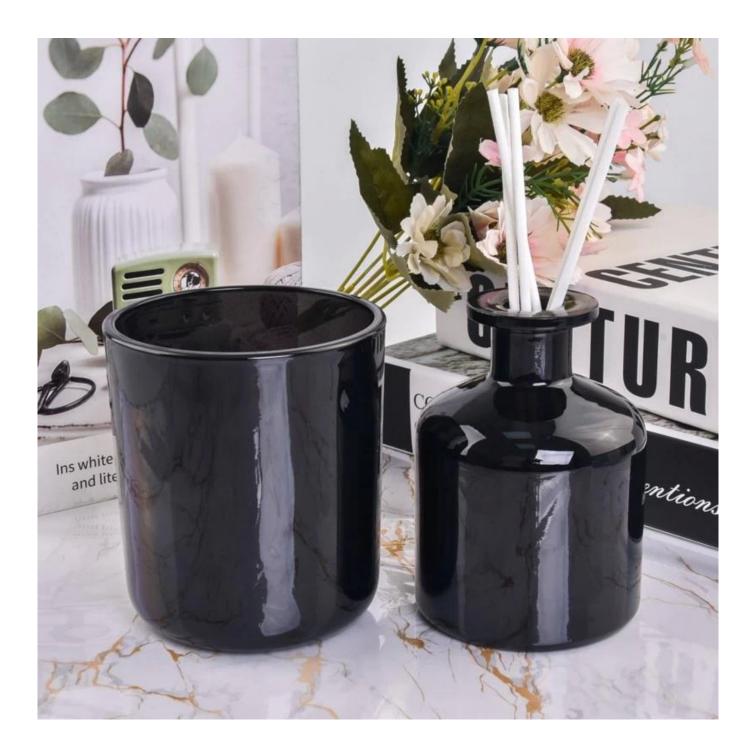

#### Candle Jars Description Size: 96mm\*108mm

This classic candle jar comes with shiny black finishing. The glass size is good for holding about 14 oz wax. Cusotm colors are acceptable.

Candle accessaries