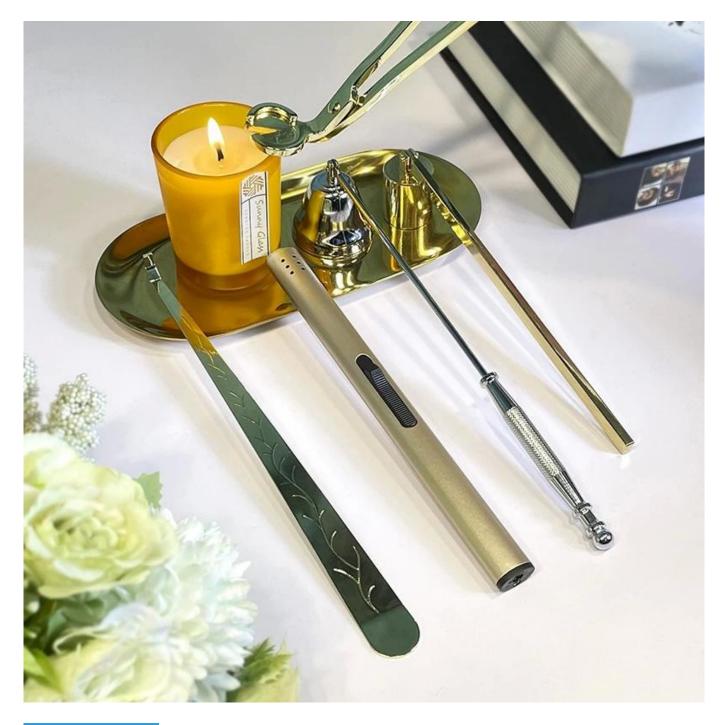

#### Candle Jars Description Size: 96mm\*108mm

This classic candle jar comes with shiny black finishing. The glass size is good for holding about 14 oz wax. Cusotm colors are acceptable.

Candle accessaries