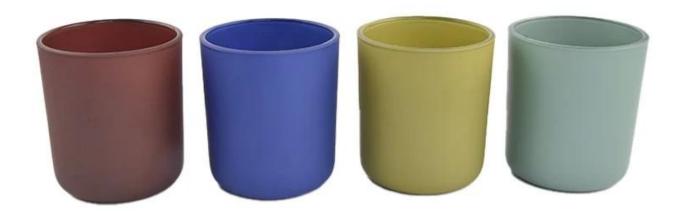

#### Candle Jars Description Size: 96mm\*108mm

This classic candle jar comes with shiny black finishing. The glass size is good for holding about 14 oz wax. Cusotm colors are acceptable.

Candle accessaries