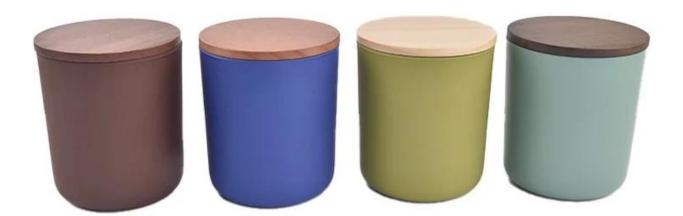

#### Candle Jars Description Size: 96mm\*108mm

This classic candle jar comes with shiny black finishing. The glass size is good for holding about 14 oz wax. Cusotm colors are acceptable.

Candle accessaries