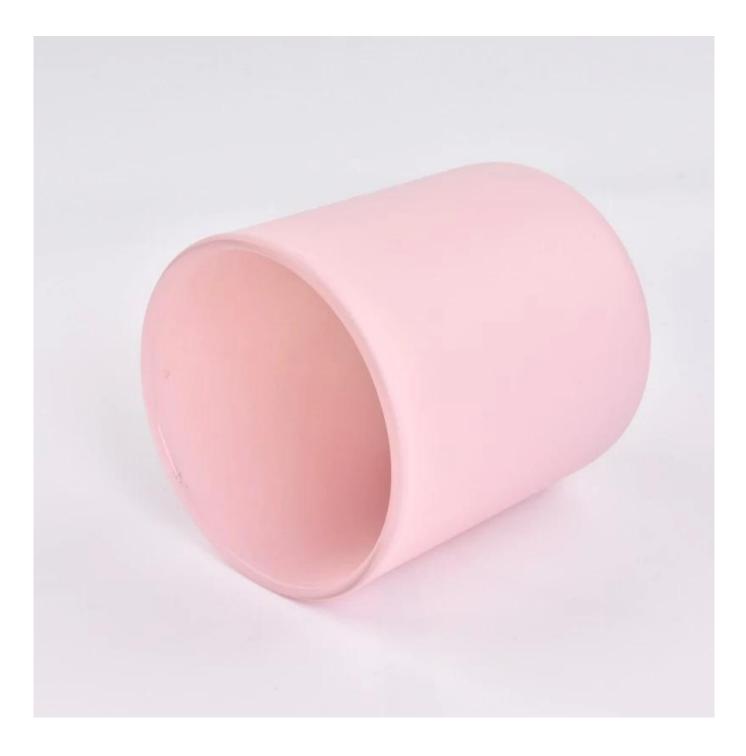

Candle Jars Description Size: 96mm\*108mm

This classic candle jar comes with shiny black finishing. The glass size is good for holding about 14 oz wax. Cusotm colors are acceptable.

Candle accessaries

Team and Office