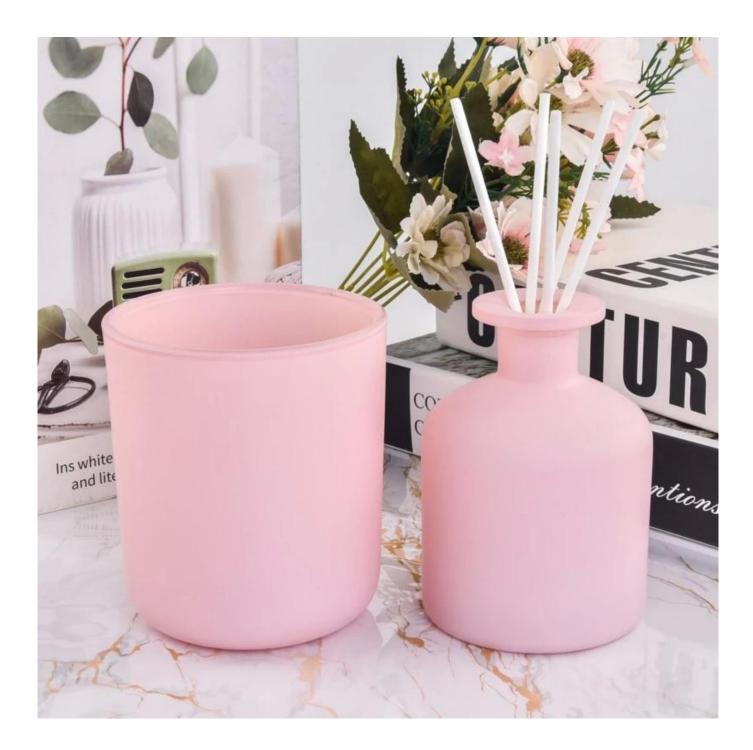

Candle Jars Description Size: 96mm\*108mm

This classic candle jar comes with shiny black finishing. The glass size is good for holding about 14 oz wax. Cusotm colors are acceptable.

Candle accessaries

Team and Office