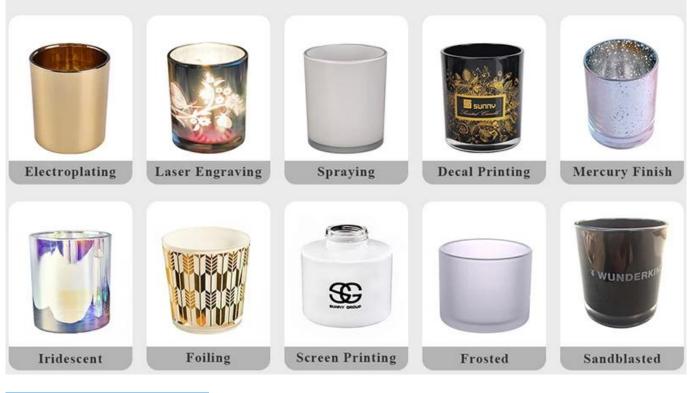

- Upmost dedication to design, never compression on quality
- Sunny Glassware strictly protect the customers' designs, all the newly designed items from us haven't been copied in three years.
- Product quality is the major focus in Sunny Glassware. Sunny Glassware once demolished 80,000 pcs of glass vessel with barely visible blemish.

Candle Jars Description Size: 96mm\*108mm

This classic candle jar comes with shiny black finishing. The glass size is good for holding about 14 oz wax. Cusotm colors are acceptable.











Candle accessaries





Team and Office



#### Factory Show



## FACTORY

There are about 20000 square meters in our factory which was built in 1992 year; Superior quality and high efficiency can be guranteed.





## **PROCESS CRAFTS**







### **OUR CRAFTS**



Packing & Shipping

# **Different From The Peer**

Own professional shipping company( Shenzhen Sunny Worldwide logistics)



20+ years freight history and WCA members.





Certificates



#### Sample Room and Trade Show

<u>Sunny Glassware</u> present more than 5,000 items at Shenzhen sample room for a widely selection. it won a great cust omer evaluation. Welcome to Shenzhen office! The picture as following is only one part of our Owned design <u>candle</u> <u>holders</u>, Welcome to Shenzhen office to find your favorites, it will bring you a big surprise becasue it's hard to find another supplier like this in China.



#### **EXHIBITION**