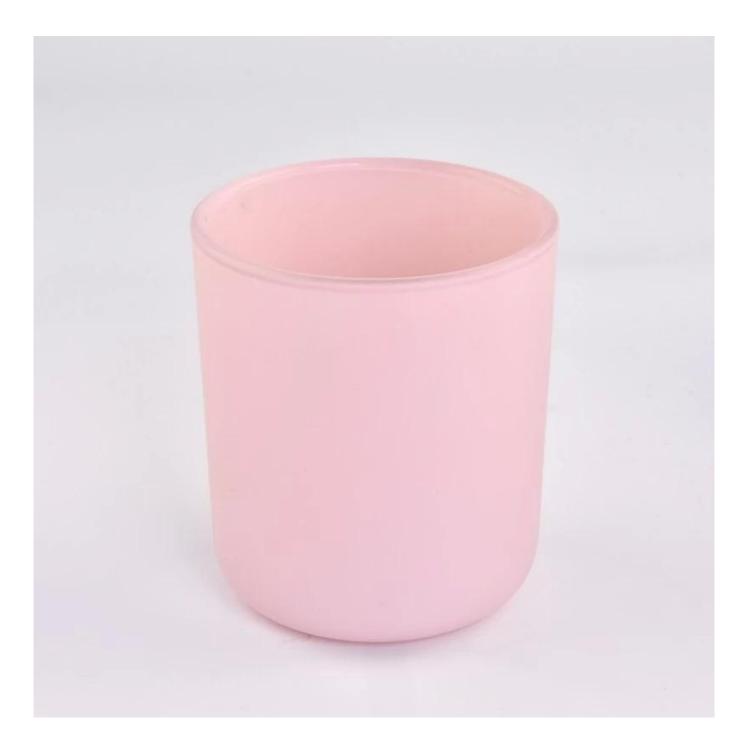

Candle Jars Description Size: 96mm\*108mm

This classic candle jar comes with shiny black finishing. The glass size is good for holding about 14 oz wax. Cusotm colors are acceptable.

Candle accessaries

Team and Office