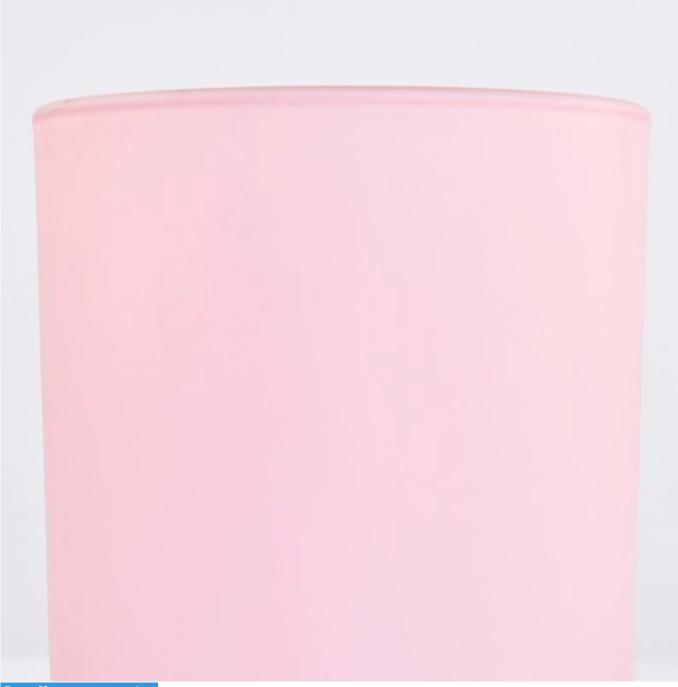

# Popular 500ml matt pink glass candle holder for wholesale

Why Choose Sunny Glassware

- Upmost dedication to design, never compression on quality
- Sunny Glassware strictly protect the customers' designs, all the newly designed items from us haven't been copied in three years.
- Product quality is the major focus in Sunny Glassware. Sunny Glassware once demolished 80,000 pcs of glass vessel with barely visible blemish.

Candle Jars Description Size: 96mm\*108mm

This classic candle jar comes with shiny black finishing. The glass size is good for holding about 14 oz wax. Cusotm colors are acceptable.

Candle accessaries

Team and Office