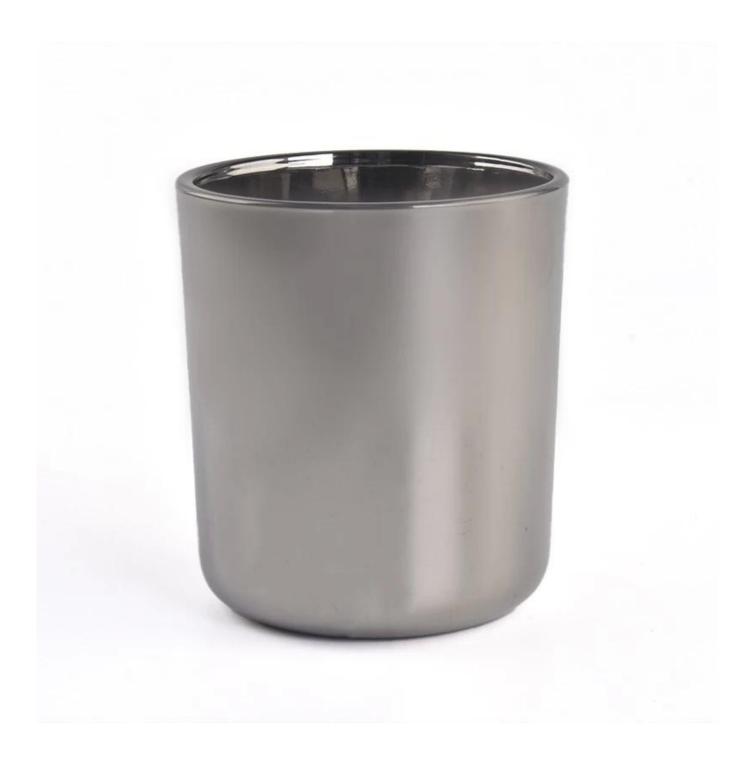

Candle Jars Description

#### Size: 95mm\*109mm

The glass size is good for holding about 14 oz wax. Cusotm colors are acceptable.

Candle accessaries

Team and Office