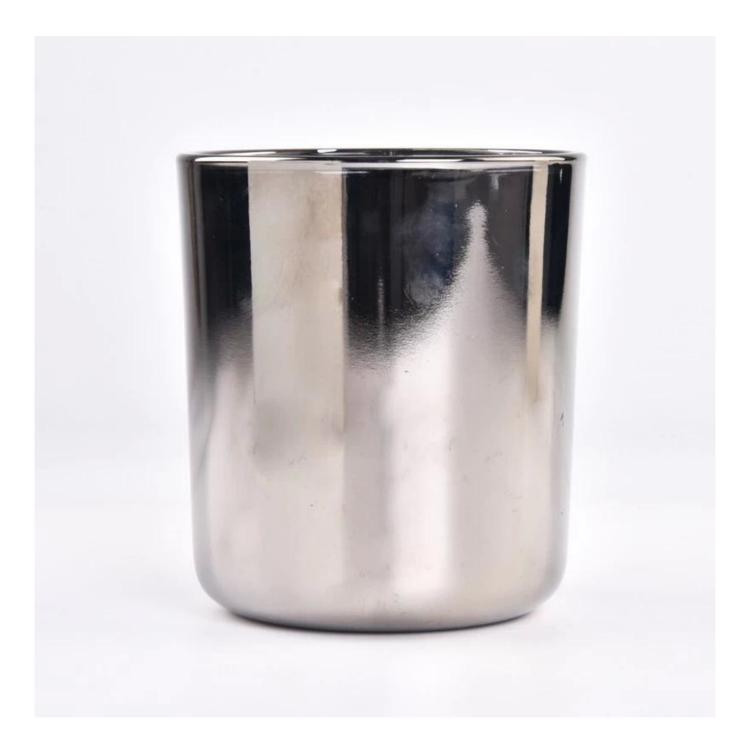

Candle Jars Description

#### Size: 95mm\*109mm

The glass size is good for holding about 14 oz wax. Cusotm colors are acceptable.

Candle accessaries

Team and Office