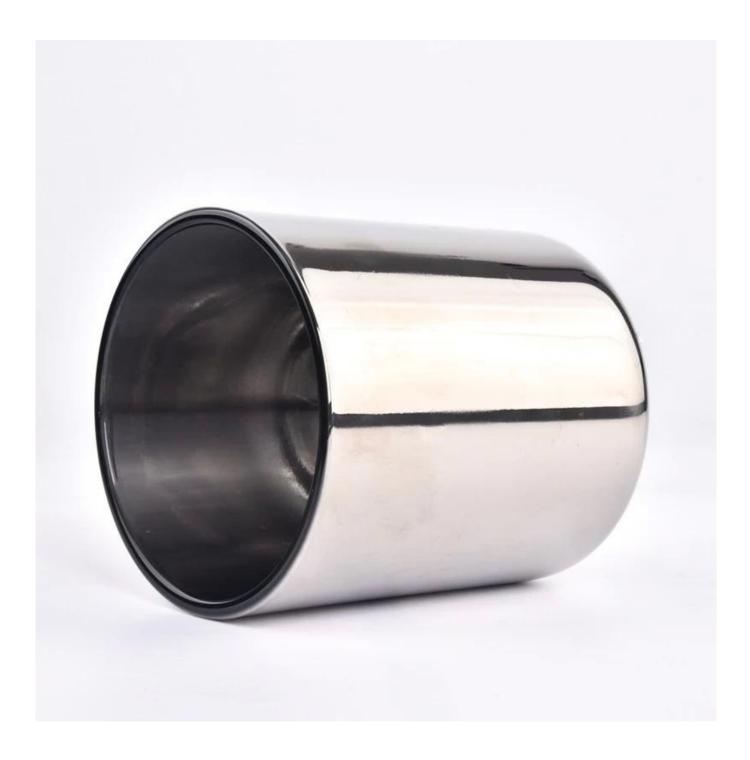

Candle Jars Description

#### Size: 95mm\*109mm

The glass size is good for holding about 14 oz wax. Cusotm colors are acceptable.

Candle accessaries

Team and Office