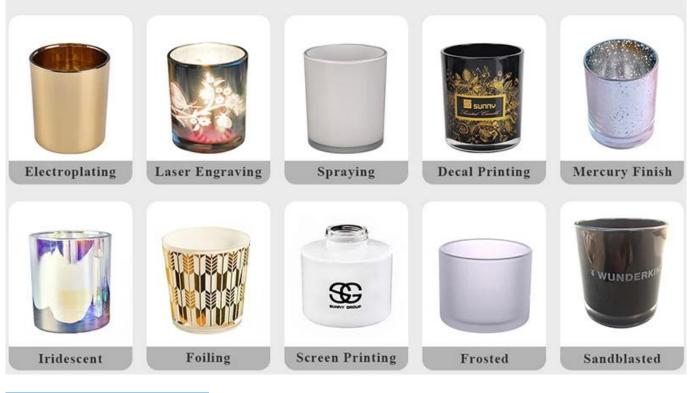

hed glass bottle for supplier

Why Choose Sunny Glassware

- Upmost dedication to design, never compression on quality
- Sunny Glassware strictly protect the customers' designs, all the newly designed items from us haven't been copied in three years.
- Product quality is the major focus in Sunny Glassware. Sunny Glassware once demolished 80,000 pcs of glass vessel with barely visible blemish.

Candle Jars Description

#### Size: 95mm\*109mm

The glass size is good for holding about 14 oz wax. Cusotm colors are acceptable.











Candle accessaries

Team and Office



#### Factory Show



## FACTORY

There are about 20000 square meters in our factory which was built in 1992 year; Superior quality and high efficiency can be guranteed.





# **PROCESS CRAFTS**







### **OUR CRAFTS**



Packing & Shipping

# **Different From The Peer**

Own professional shipping company( Shenzhen Sunny Worldwide logistics)



20+ years freight history and WCA members.





Certificates



### Sample Room and Trade Show

<u>Sunny Glassware</u> present more than 5,000 items at Shenzhen sample room for a widely selection. it won a great cust omer evaluation. Welcome to Shenzhen office! The picture as following is only one part of our Owned design <u>candle</u> <u>holders</u>, Welcome to Shenzhen office to find your favorites, it will bring you a big surprise becasue it's hard to find another supplier like this in China.



### **EXHIBITION**