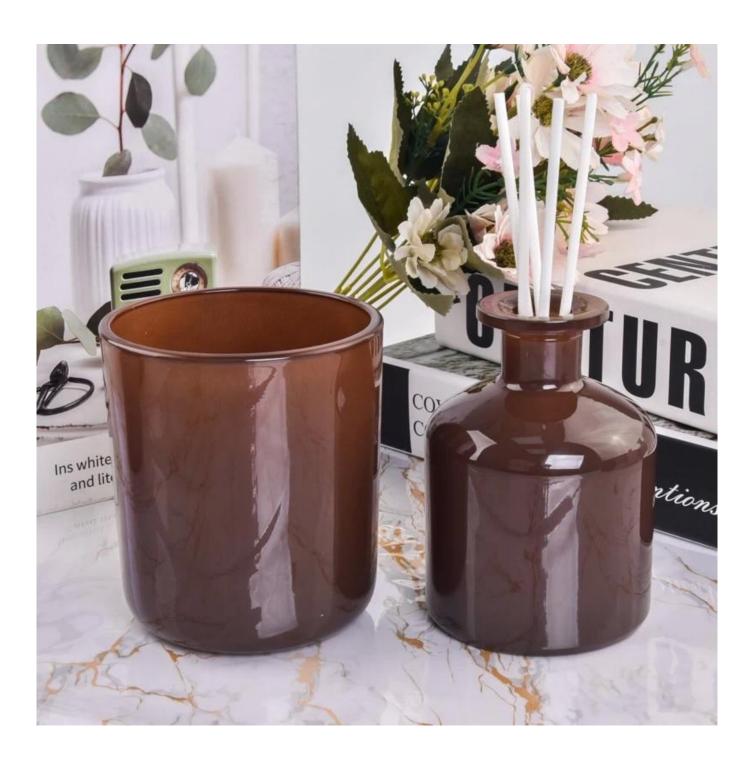

#### Candle Jars Description

**Size: 96mm\*108mm** 

This classic candle jar comes with shiny black finishing. The glass size is good for holding about 14 oz wax. Cusotm colors are acceptable.

Candle accessaries