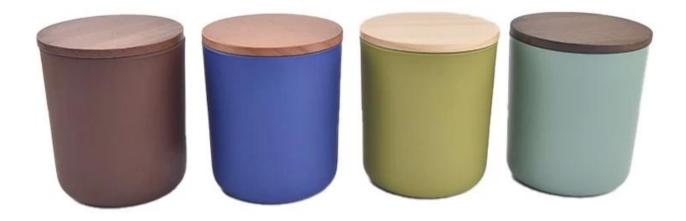

#### Candle Jars Description

**Size: 96mm\*108mm** 

This classic candle jar comes with shiny black finishing. The glass size is good for holding about 14 oz wax. Cusotm colors are acceptable.

Candle accessaries