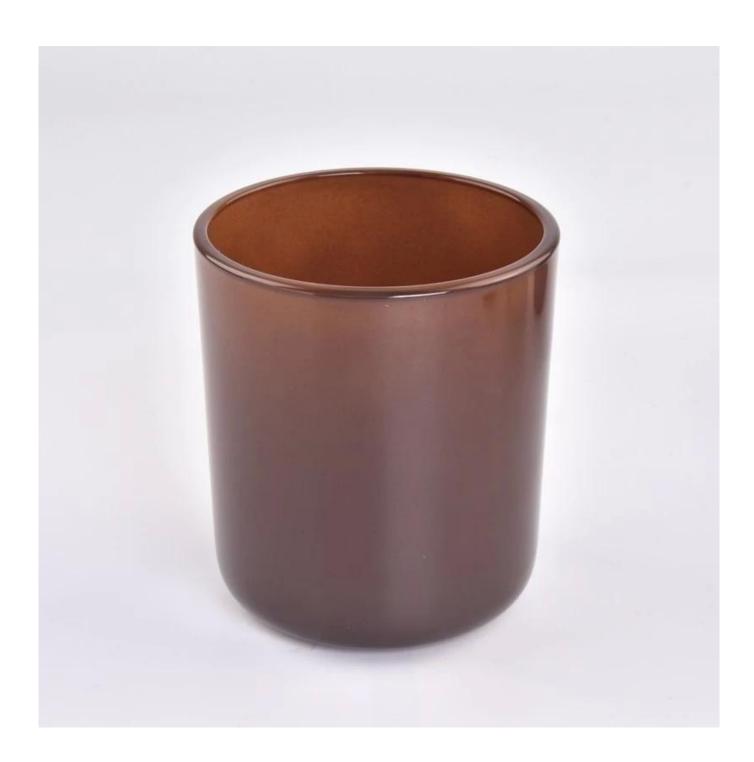

#### Candle Jars Description

**Size: 96mm\*108mm** 

This classic candle jar comes with shiny black finishing. The glass size is good for holding about 14 oz wax. Cusotm colors are acceptable.

Candle accessaries