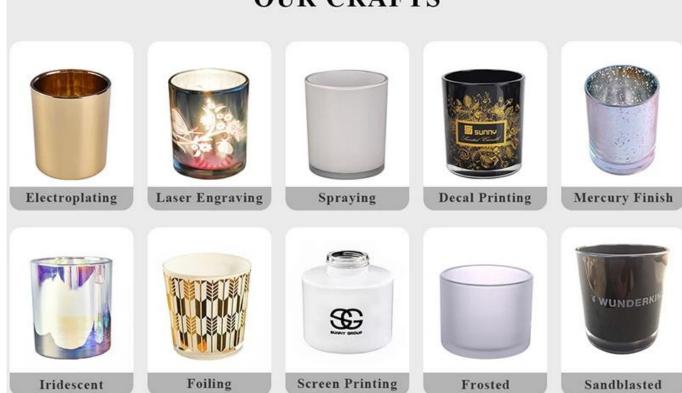

items from us haven't been copied in three years.
- Product quality is the major focus in Sunny Glassware. Sunny Glassware once demolished 80,000 pcs of glass vessel with barely visible blemish.

#### Candle Jars Description

**Size: 96mm\*108mm** 

This classic candle jar comes with shiny black finishing. The glass size is good for holding about 14 oz wax. Cusotm colors are acceptable.















Candle accessaries





Team and Office





#### Factory Show



#### **FACTORY**

There are about 20000 square meters in our factory which was built in 1992 year; Superior quality and high efficiency can be guranteed.





#### **PROCESS CRAFTS**







2. Melting



3. Cutting



4. Filling



5. Molding



6. Polishing



7. Annealing



8. Inspecting



9. Packing

#### **OUR CRAFTS**



#### Packing & Shipping

#### **Different From The Peer**

Own professional shipping company( Shenzhen Sunny Worldwide logistics)



20+ years freight history and WCA members.



# **PACKING**









Certificates



#### Sample Room and Trade Show

<u>Sunny Glassware</u> present more than 5,000 items at Shenzhen sample room for a widely selection. it won a great cust omer evaluation. Welcome to Shenzhen office! The picture as following is only one part of our Owned design <u>candle</u> <u>holders</u>, Welcome to Shenzhen office to find your favorites, it will bring you a big surprise becasue it's hard to find another supplier like this in China.

### SAMPLE ROOM\_









#### **EXHIBITION**