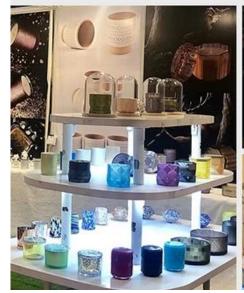

#### Candle Jars Description

**Size: 96mm\*108mm** 

This classic candle jar comes with shiny black finishing. The glass size is good for holding about 14 oz wax. Cusotm colors are acceptable.

Candle accessaries