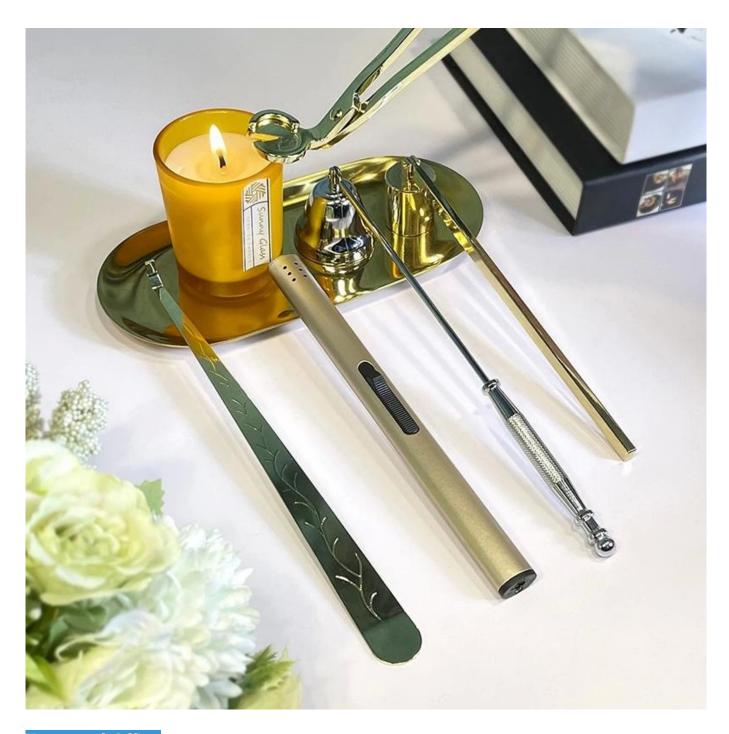

#### Candle Jars Description

**Size: 96mm\*108mm** 

This classic candle jar comes with shiny black finishing. The glass size is good for holding about 14 oz wax. Cusotm colors are acceptable.

Candle accessaries