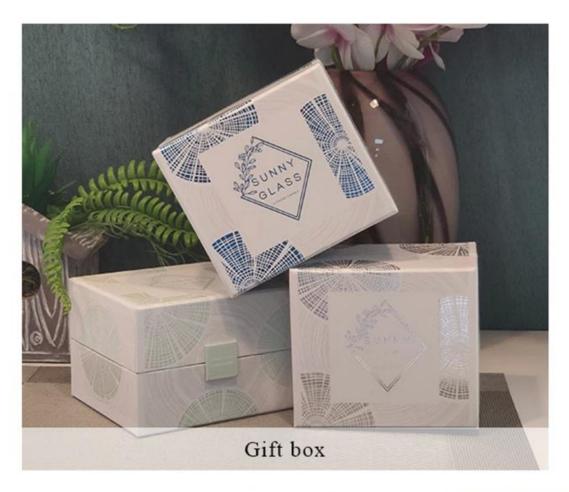

#### Candle Jars Description

**Size: 96mm\*108mm** 

This classic candle jar comes with shiny black finishing. The glass size is good for holding about 14 oz wax. Cusotm colors are acceptable.















Candle accessaries





Team and Office





#### Factory Show



#### **FACTORY**

There are about 20000 square meters in our factory which was built in 1992 year; Superior quality and high efficiency can be guranteed.





#### **PROCESS CRAFTS**







2. Melting



3. Cutting



4. Filling



5. Molding



6. Polishing



7. Annealing



8. Inspecting



9. Packing

#### **OUR CRAFTS**



#### Packing & Shipping

#### **Different From The Peer**

Own professional shipping company( Shenzhen Sunny Worldwide logistics)



20+ years freight history and WCA members.



# **PACKING**









Certificates



#### Sample Room and Trade Show

<u>Sunny Glassware</u> present more than 5,000 items at Shenzhen sample room for a widely selection. it won a great cust omer evaluation. Welcome to Shenzhen office! The picture as following is only one part of our Owned design <u>candle</u> <u>holders</u>, Welcome to Shenzhen office to find your favorites, it will bring you a big surprise becasue it's hard to find another supplier like this in China.

### SAMPLE ROOM\_









#### **EXHIBITION**