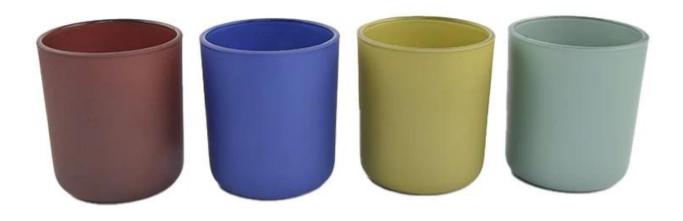

#### Candle Jars Description

**Size: 96mm\*108mm** 

This classic candle jar comes with shiny black finishing. The glass size is good for holding about 14 oz wax. Cusotm colors are acceptable.

Candle accessaries