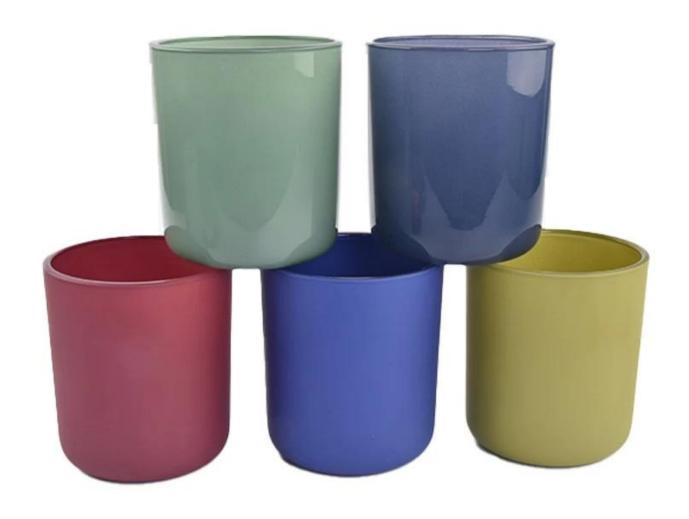

#### Candle Jars Description

**Size: 96mm\*108mm** 

This classic candle jar comes with shiny black finishing. The glass size is good for holding about 14 oz wax. Cusotm colors are acceptable.

Candle accessaries