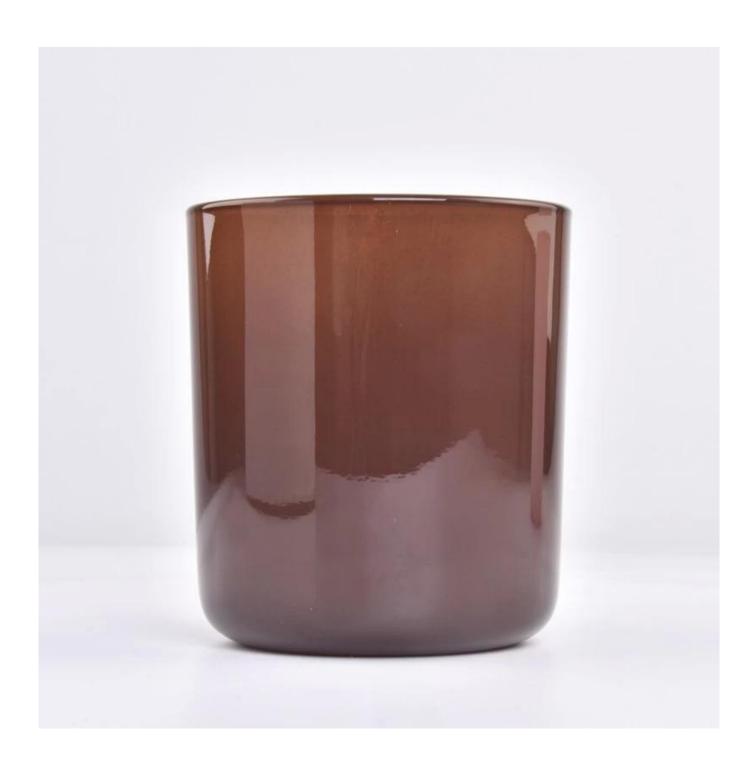

#### Candle Jars Description

**Size: 96mm\*108mm** 

This classic candle jar comes with shiny black finishing. The glass size is good for holding about 14 oz wax. Cusotm colors are acceptable.

Candle accessaries