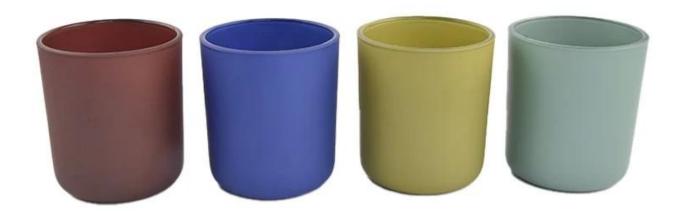

Candle Jars Description

#### Size: 96mm\*108mm

This classic candle jar comes with shiny black finishing. The glass size is good for holding about 14 oz wax. Cusotm colors are acceptable.

Candle accessaries

Team and Office