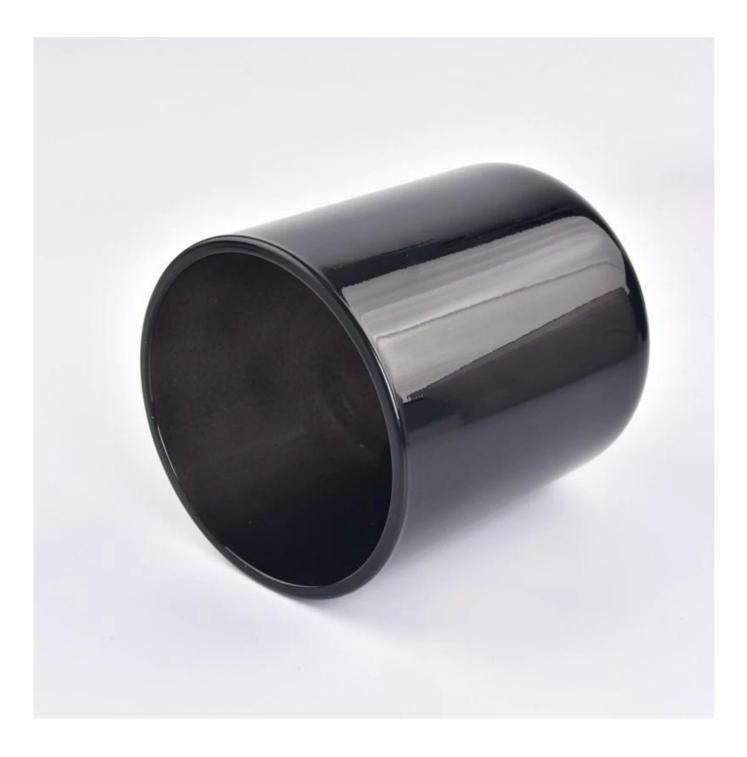

#### Size: 96mm\*108mm

This classic candle jar comes with shiny black finishing. The glass size is good for holding about 14 oz wax. Cusotm colors are acceptable.

Candle accessaries

Team and Office