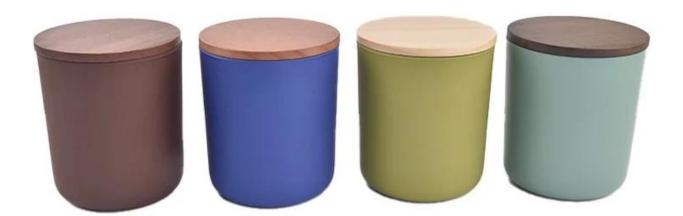

Candle Jars Description

#### Size: 96mm\*108mm

This classic candle jar comes with shiny black finishing. The glass size is good for holding about 14 oz wax. Cusotm colors are acceptable.

Candle accessaries

Team and Office