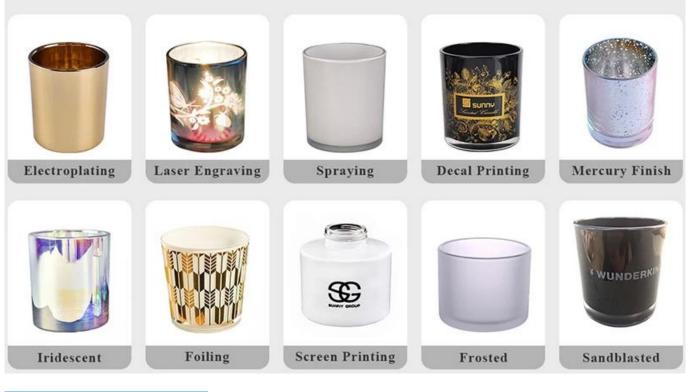

st dedication to design, never compression on quality
- Sunny Glassware strictly protect the customers' designs, all the newly designed items from us haven't been copied in three years.
- Product quality is the major focus in Sunny Glassware. Sunny Glassware once demolished 80,000 pcs of glass vessel with barely visible blemish.

Candle Jars Description

#### Size: 96mm\*108mm

This classic candle jar comes with shiny black finishing. The glass size is good for holding about 14 oz wax. Cusotm colors are acceptable.















Candle accessaries





Team and Office



#### Factory Show



## FACTORY

There are about 20000 square meters in our factory which was built in 1992 year; Superior quality and high efficiency can be guranteed.





# **PROCESS CRAFTS**







## **OUR CRAFTS**



Packing & Shipping

# **Different From The Peer**

Own professional shipping company( Shenzhen Sunny Worldwide logistics)



20+ years freight history and WCA members.





Certificates



### Sample Room and Trade Show

<u>Sunny Glassware</u> present more than 5,000 items at Shenzhen sample room for a widely selection. it won a great cust omer evaluation. Welcome to Shenzhen office! The picture as following is only one part of our Owned design <u>candle</u> <u>holders</u>, Welcome to Shenzhen office to find your favorites, it will bring you a big surprise becasue it's hard to find another supplier like this in China.



## **EXHIBITION**