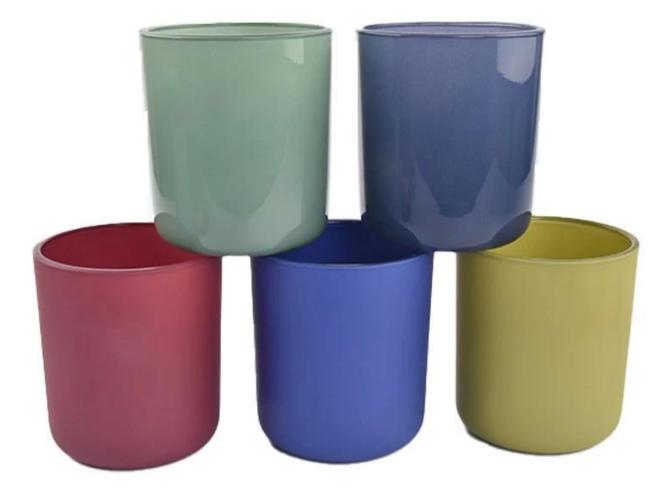

Candle Jars Description

#### Size: 96mm\*108mm

This classic candle jar comes with shiny black finishing. The glass size is good for holding about 14 oz wax. Cusotm colors are acceptable.

Candle accessaries

Team and Office