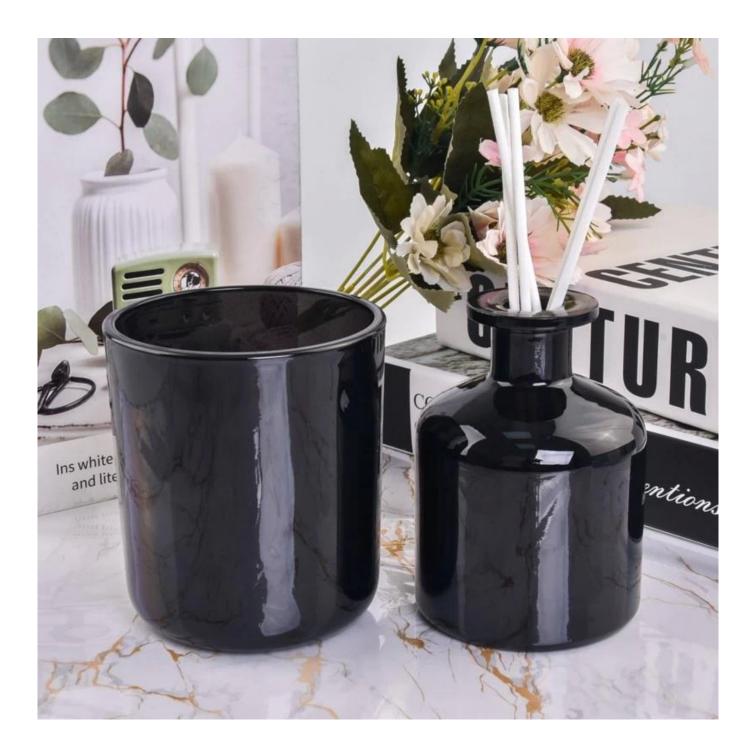

# Popular 500ml tranparent black color on the round bottom glass candle holder for supplier

Why Choose Sunny Glassware

- Upmost dedication to design, never compression on quality
- Sunny Glassware strictly protect the customers' designs, all the newly designed items from us haven't been copied in three years.
- Product quality is the major focus in Sunny Glassware. Sunny Glassware once demolished 80,000 pcs of glass vessel with barely visible blemish.

#### Size: 96mm\*108mm

This classic candle jar comes with shiny black finishing. The glass size is good for holding about 14 oz wax. Cusotm colors are acceptable.

Candle accessaries

Team and Office