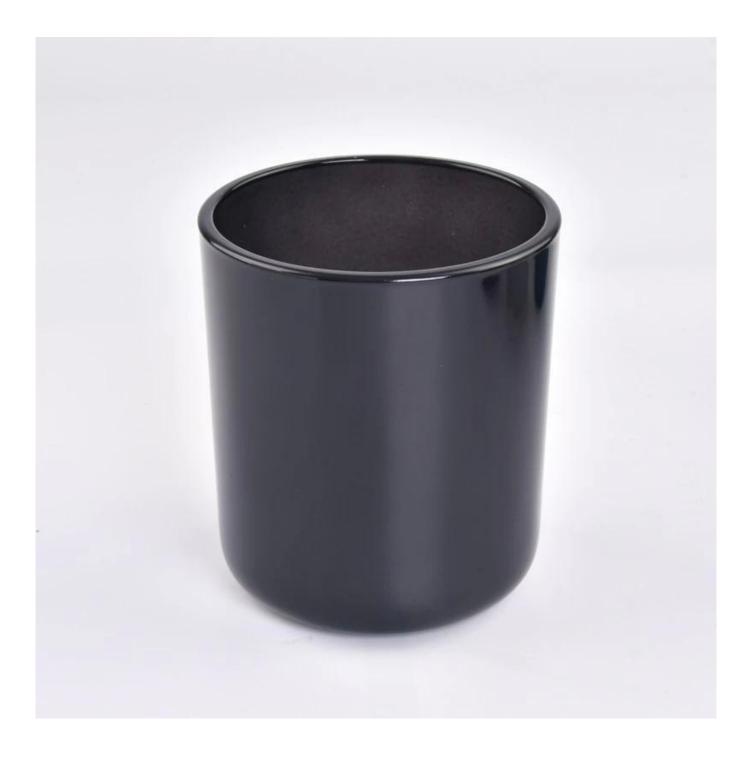

#### Size: 96mm\*108mm

This classic candle jar comes with shiny black finishing. The glass size is good for holding about 14 oz wax. Cusotm colors are acceptable.

Candle accessaries

Team and Office