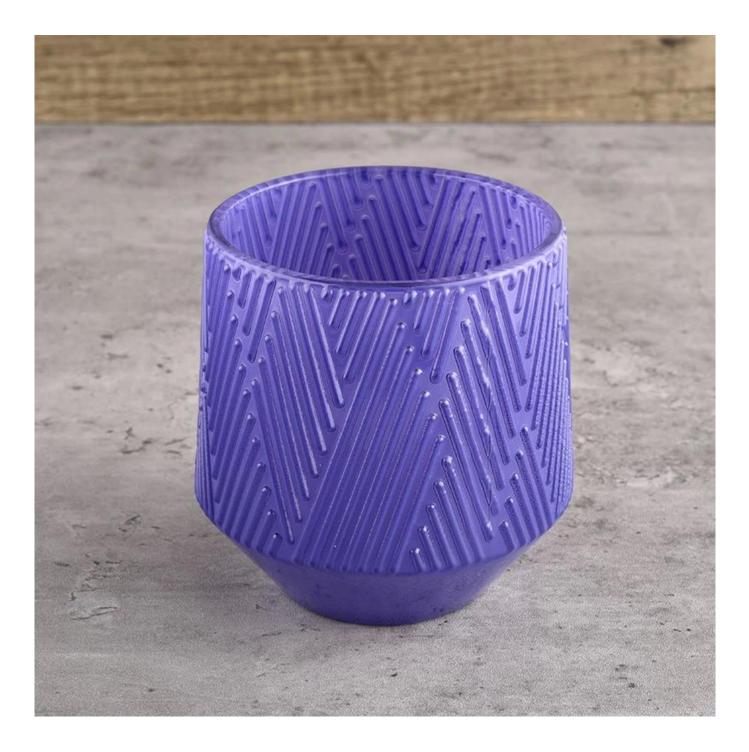

## Popular Customized Color Glass Candle Jars For Candle Making

## Flexible size design allows your market to grow rapidly

Item number: SGXF22012022 Top dia:87mm Bottom dia[]22mm Height[]94mm Weight[]454g Capacity:370ml Custom designs and different sizes available

With our strong support, our customers are growing rapidly, from small labs to industry leaders.