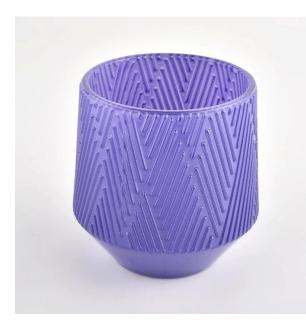

## Flexible size design allows your market to grow rapidly

Item number: SGXF22012022 Top dia:87mm Bottom dia[]22mm Height[]94mm Weight[]454g Capacity:370ml Custom designs and different sizes available

With our strong support, our customers are growing rapidly, from small labs to industry leaders.