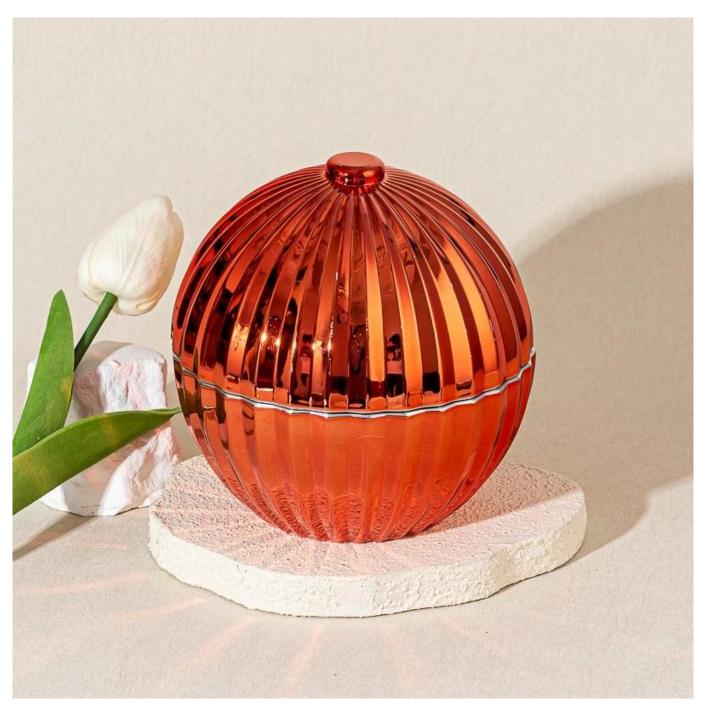

## Popular Red Textured Ball Shape Glass Candle Holder Scented Candle Jar with Lid

Unusual shape and simple style - perfect for showing off your style in any room. High in quality and impressive in style, these ceramic candle jars are perfect for gifts.

Perfect for scented candles, it combines style and function—ideal for festive décor, luxury gifts, or premium candle collections.