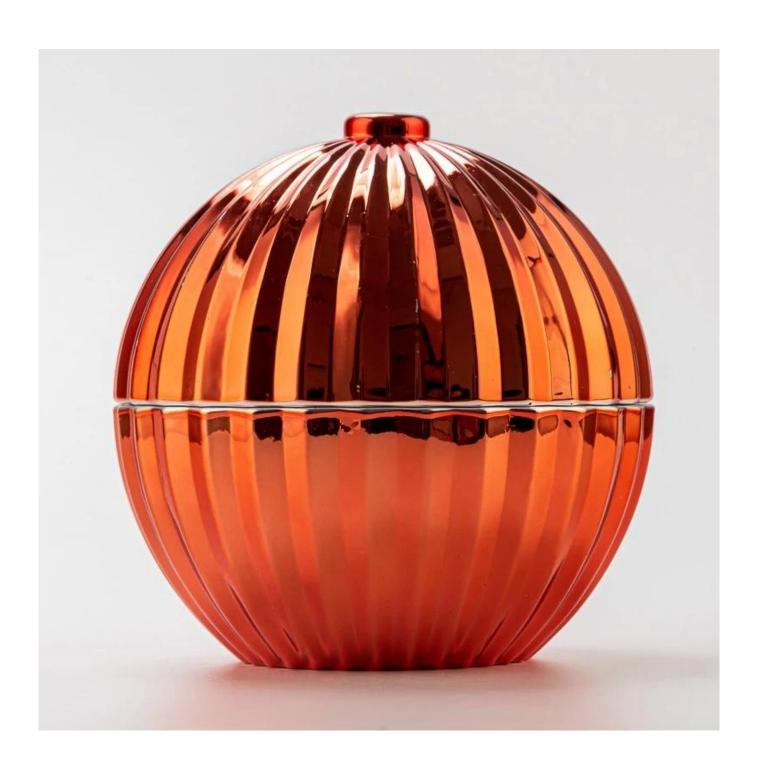

## Popular Red Textured Ball Shape Glass Candle Holder Scented Candle Jar with Lid

Unusual shape and simple style - perfect for showing off your style in any room. High in quality and impressive in style, these ceramic candle jars are perfect for gifts.

Perfect for scented candles, it combines style and function—ideal for festive décor, luxury gifts, or premium candle collections.