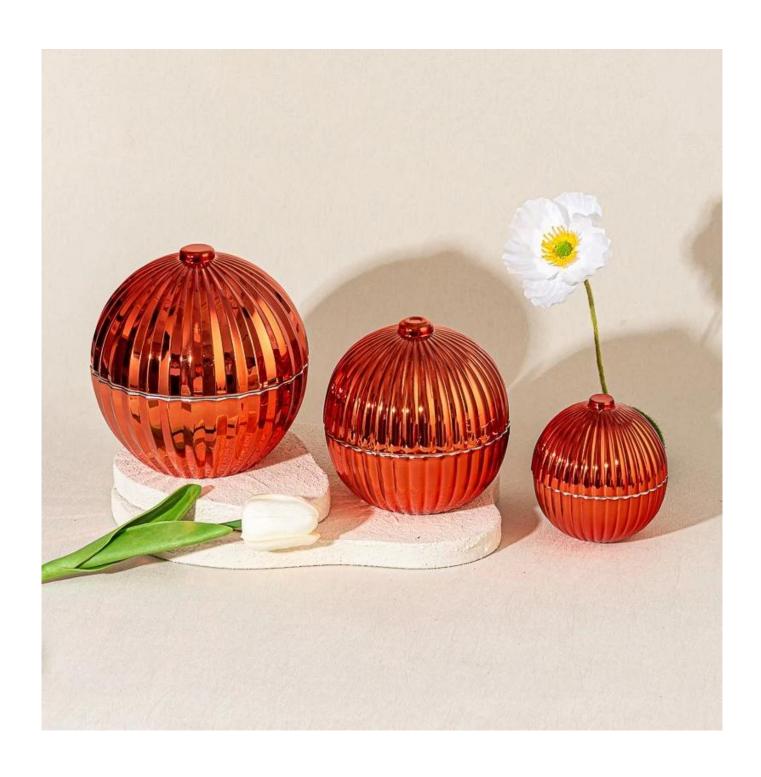

Unusual shape and simple style - perfect for showing off your style in any room. High in quality and impressive in style, these ceramic candle jars are perfect for gifts.

Perfect for scented candles, it combines style and function—ideal for festive décor, luxury gifts, or premium candle collections.

Wide range of application

# WIDE RANGE OF APPLICATION

Suitable for: home life/coffee shop/restaurant/wedding/party/Christmas etc

HOME LIFE

**COFFEE SHOP** 

RESTAURANT

WEDDING

PARTY

CHRISTMAS ETC