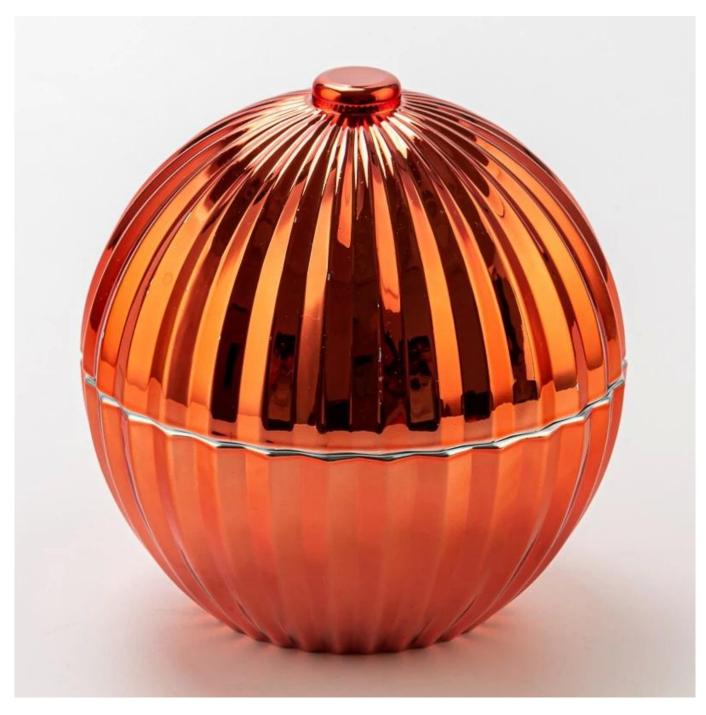

## Popular Red Textured Ball Shape Glass Candle Holder Scented Candle Jar with Lid

Unusual shape and simple style - perfect for showing off your style in any room. High in quality and impressive in style, these ceramic candle jars are perfect for gifts.

Perfect for scented candles, it combines style and function—ideal for festive décor, luxury gifts, or premium candle collections.