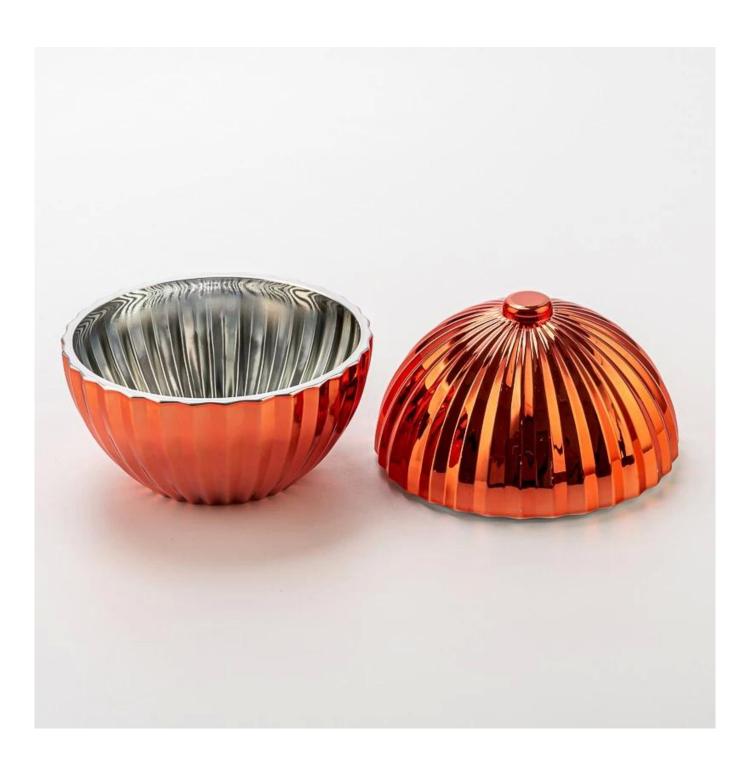

### product description

| product<br>name  | Popular Red Textured Ball Shape Glass Candle Holder Scented Candle Jar with Lid                                                                                                                        |
|------------------|--------------------------------------------------------------------------------------------------------------------------------------------------------------------------------------------------------|
| Sample<br>time   | 1. 5 days if there is glass shape and size<br>2. 15 days, if you need new shapes and sizes glass                                                                                                       |
| Measure          | Item No.:SGZT25042239  Jar  Top dia: 130 mm  Bottom dia: 70 mm  Height: 60.7 mm  Weight: 340 g  Capacity□472 ml  Lid  Top dia: 20 mm  Bottom dia: 118 mm  Max dia□130 mm  Height: 73 mm  Weight: 390 g |
| Packing          | Normal packing, Individual gift box, PVC box, window box, color box, white box, etc                                                                                                                    |
| Delivery<br>time | Within 35 days after the sample and order confirmed                                                                                                                                                    |
| Payment<br>term  | 30% deposit by T/T in advance and the balance against the copy of B/L                                                                                                                                  |
| Shipment         | By sea,by air,by Express and your shipping agent is acceptable                                                                                                                                         |