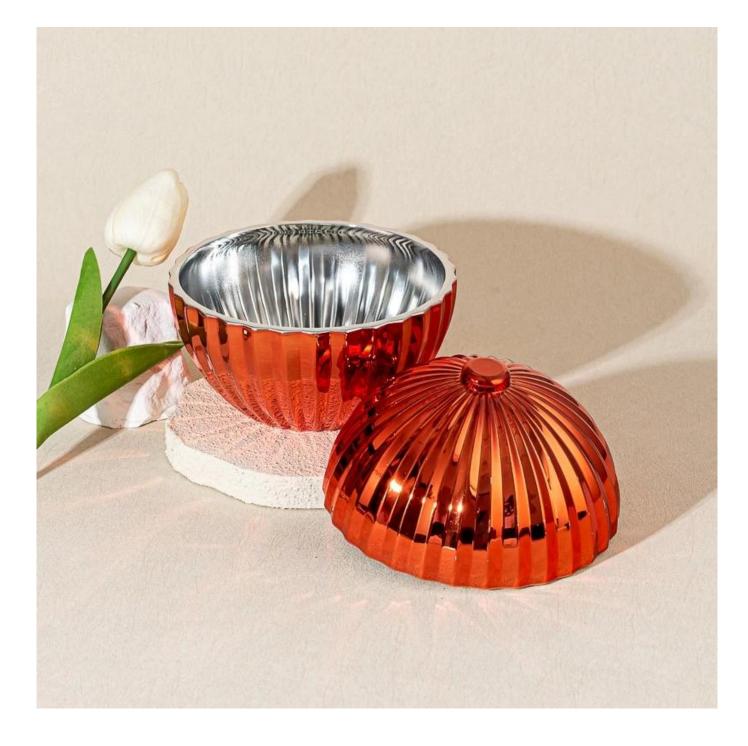

### product description

| product<br>name  | Popular Red Textured Ball Shape Glass Candle Holder Scented Candle Jar with Lid                                                                                                                        |
|------------------|--------------------------------------------------------------------------------------------------------------------------------------------------------------------------------------------------------|
| Sample<br>time   | 1. 5 days if there is glass shape and size<br>2. 15 days, if you need new shapes and sizes glass                                                                                                       |
| Measure          | Item No.:SGZT25042239  Jar  Top dia: 130 mm  Bottom dia: 70 mm  Height: 60.7 mm  Weight: 340 g  Capacity□472 ml  Lid  Top dia: 20 mm  Bottom dia: 118 mm  Max dia□130 mm  Height: 73 mm  Weight: 390 g |
| Packing          | Normal packing, Individual gift box, PVC box, window box, color box, white box, etc                                                                                                                    |
| Delivery<br>time | Within 35 days after the sample and order confirmed                                                                                                                                                    |
| Payment<br>term  | 30% deposit by T/T in advance and the balance against the copy of B/L                                                                                                                                  |
| Shipment         | By sea,by air,by Express and your shipping agent is acceptable                                                                                                                                         |

Unusual shape and simple style - perfect for showing off your style in any room. High in quality and impressive in style, these ceramic candle jars are perfect for gifts.

Perfect for scented candles, it combines style and function—ideal for festive décor, luxury gifts, or premium candle collections.