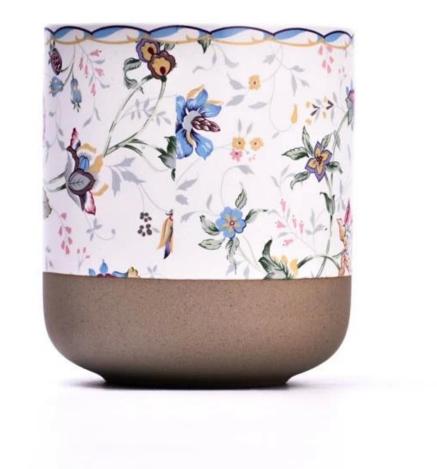

### Popular Style Beautiful Decal 10oz Ceramic Vessel Scented Candle Jar

Why Choose Sunny Glassware

- Upmost dedication to design, never compression on quality
- Sunny Glassware strictly protect the customers' designs, all the newly designed items from us haven't been copied in three years.
- Product quality is the major focus in Sunny Glassware. Sunny Glassware once demolished 80,000 pcs of glass vessel with barely visible blemish.

#### Candle Jars Description

| Item number. | SGMK23050626                                                                                                        |  |  |  |
|--------------|---------------------------------------------------------------------------------------------------------------------|--|--|--|
| Material     | ceramic candle jar                                                                                                  |  |  |  |
| craft        | hand made ceramic                                                                                                   |  |  |  |
| Sample time  | <ol> <li>5 days if there is exist shape and size</li> <li>15 days, if you need new shapes and sizes mold</li> </ol> |  |  |  |
| Packing      | The usual packing                                                                                                   |  |  |  |