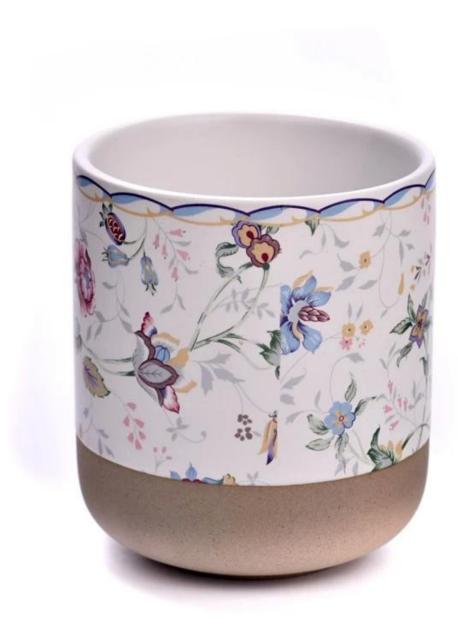

### Popular Style Beautiful Decal 10oz Ceramic Vessel Scented Candle Jar

Why Choose Sunny Glassware

- Upmost dedication to design, never compression on quality
- Sunny Glassware strictly protect the customers' designs, all the newly designed items from us haven't been copied in three years.
- Product quality is the major focus in Sunny Glassware. Sunny Glassware once demolished 80,000 pcs of glass vessel with barely visible blemish.

#### Candle Jars Description

| Item number. | SGMK23050626                                                                                                        |  |  |  |
|--------------|---------------------------------------------------------------------------------------------------------------------|--|--|--|
| Material     | ceramic candle jar                                                                                                  |  |  |  |
| craft        | hand made ceramic                                                                                                   |  |  |  |
| Sample time  | <ol> <li>5 days if there is exist shape and size</li> <li>15 days, if you need new shapes and sizes mold</li> </ol> |  |  |  |
| Packing      | The usual packing                                                                                                   |  |  |  |