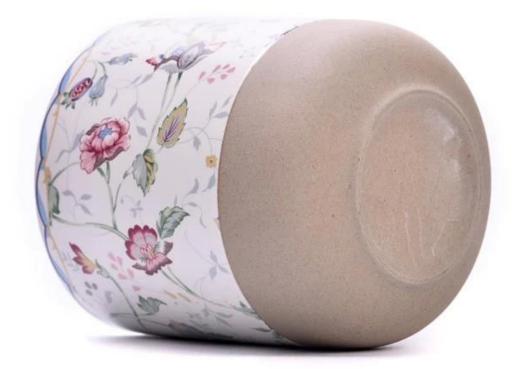

### Popular Style Beautiful Decal 10oz Ceramic Vessel Scented Candle Jar

Why Choose Sunny Glassware

- Upmost dedication to design, never compression on quality
- Sunny Glassware strictly protect the customers' designs, all the newly designed items from us haven't been copied in three years.
- Product quality is the major focus in Sunny Glassware. Sunny Glassware once demolished 80,000 pcs of glass vessel with barely visible blemish.

#### Candle Jars Description

| Item number. | SGMK23050626                                                                                                        |  |  |  |
|--------------|---------------------------------------------------------------------------------------------------------------------|--|--|--|
| Material     | ceramic candle jar                                                                                                  |  |  |  |
| craft        | hand made ceramic                                                                                                   |  |  |  |
| Sample time  | <ol> <li>5 days if there is exist shape and size</li> <li>15 days, if you need new shapes and sizes mold</li> </ol> |  |  |  |
| Packing      | The usual packing                                                                                                   |  |  |  |