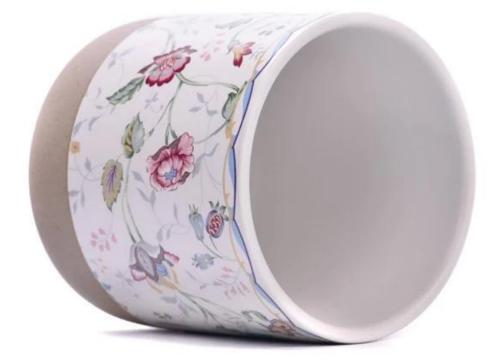

### Popular Style Beautiful Decal 10oz Ceramic Vessel Scented Candle Jar

Why Choose Sunny Glassware

- Upmost dedication to design, never compression on quality
- Sunny Glassware strictly protect the customers' designs, all the newly designed items from us haven't been copied in three years.
- Product quality is the major focus in Sunny Glassware. Sunny Glassware once demolished 80,000 pcs of glass vessel with barely visible blemish.

#### Candle Jars Description

| Item number. | SGMK23050626                                                                                                        |  |  |  |
|--------------|---------------------------------------------------------------------------------------------------------------------|--|--|--|
| Material     | ceramic candle jar                                                                                                  |  |  |  |
| craft        | hand made ceramic                                                                                                   |  |  |  |
| Sample time  | <ol> <li>5 days if there is exist shape and size</li> <li>15 days, if you need new shapes and sizes mold</li> </ol> |  |  |  |
| Packing      | The usual packing                                                                                                   |  |  |  |