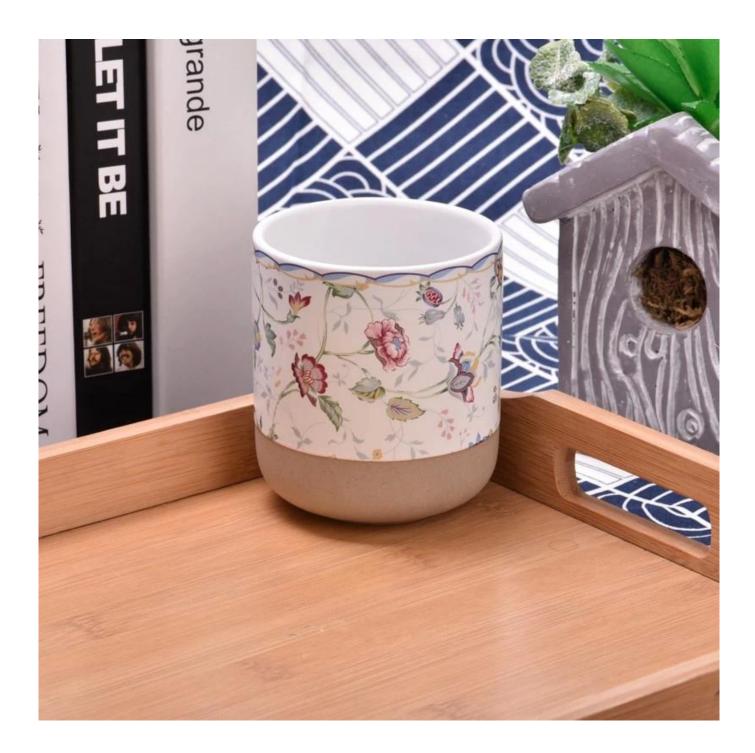

### Popular Style Beautiful Decal 10oz Ceramic Vessel Scented Candle Jar

Why Choose Sunny Glassware

- Upmost dedication to design, never compression on quality
- Sunny Glassware strictly protect the customers' designs, all the newly designed items from us haven't been copied in three years.
- Product quality is the major focus in Sunny Glassware. Sunny Glassware once demolished 80,000 pcs of glass vessel with barely visible blemish.

#### Candle Jars Description

| Item number. | SGMK23050626                                                                                                        |  |  |  |
|--------------|---------------------------------------------------------------------------------------------------------------------|--|--|--|
| Material     | ceramic candle jar                                                                                                  |  |  |  |
| craft        | hand made ceramic                                                                                                   |  |  |  |
| Sample time  | <ol> <li>5 days if there is exist shape and size</li> <li>15 days, if you need new shapes and sizes mold</li> </ol> |  |  |  |
| Packing      | The usual packing                                                                                                   |  |  |  |