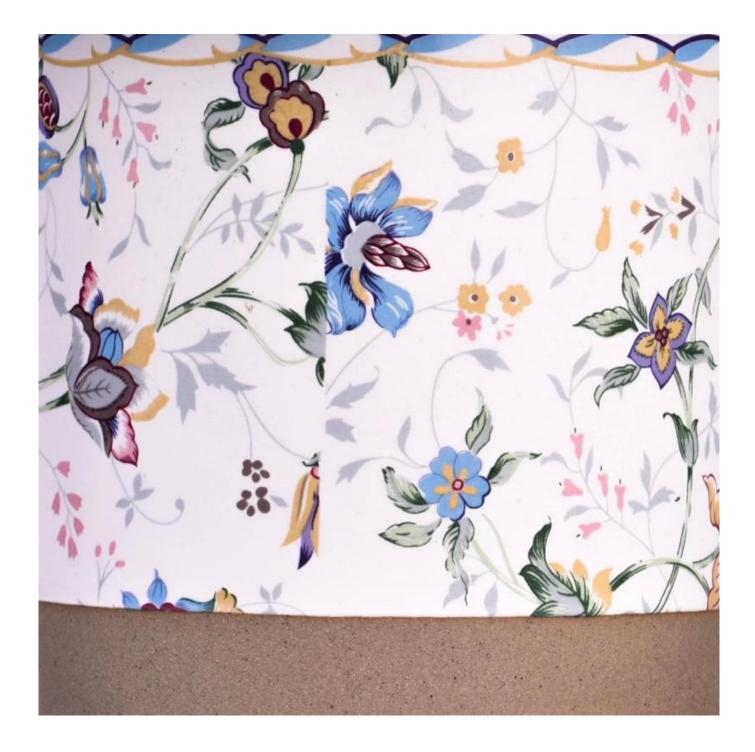

### Popular Style Beautiful Decal 10oz Ceramic Vessel Scented Candle Jar

Why Choose Sunny Glassware

- Upmost dedication to design, never compression on quality
- Sunny Glassware strictly protect the customers' designs, all the newly designed items from us haven't been copied in three years.
- Product quality is the major focus in Sunny Glassware. Sunny Glassware once demolished 80,000 pcs of glass vessel with barely visible blemish.

#### Candle Jars Description

| Item number. | SGMK23050626                                                                                                        |  |  |  |
|--------------|---------------------------------------------------------------------------------------------------------------------|--|--|--|
| Material     | ceramic candle jar                                                                                                  |  |  |  |
| craft        | hand made ceramic                                                                                                   |  |  |  |
| Sample time  | <ol> <li>5 days if there is exist shape and size</li> <li>15 days, if you need new shapes and sizes mold</li> </ol> |  |  |  |
| Packing      | The usual packing                                                                                                   |  |  |  |