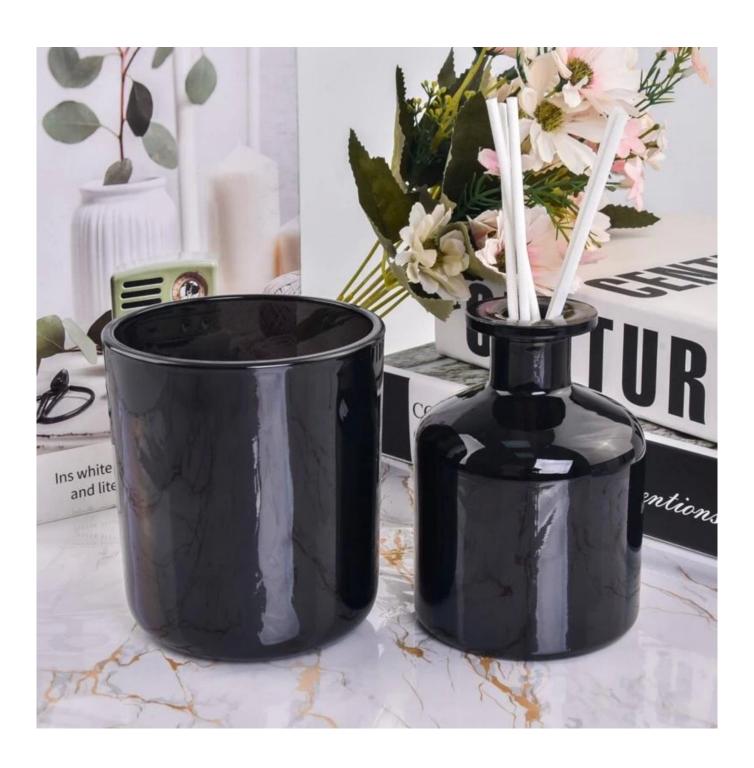

#### Candle Jars Description

**Size: 96mm\*108mm** 

This classic candle jar comes with shiny black finishing. The glass size is good for holding about 14 oz wax. Cusotm colors are acceptable.

Candle accessaries