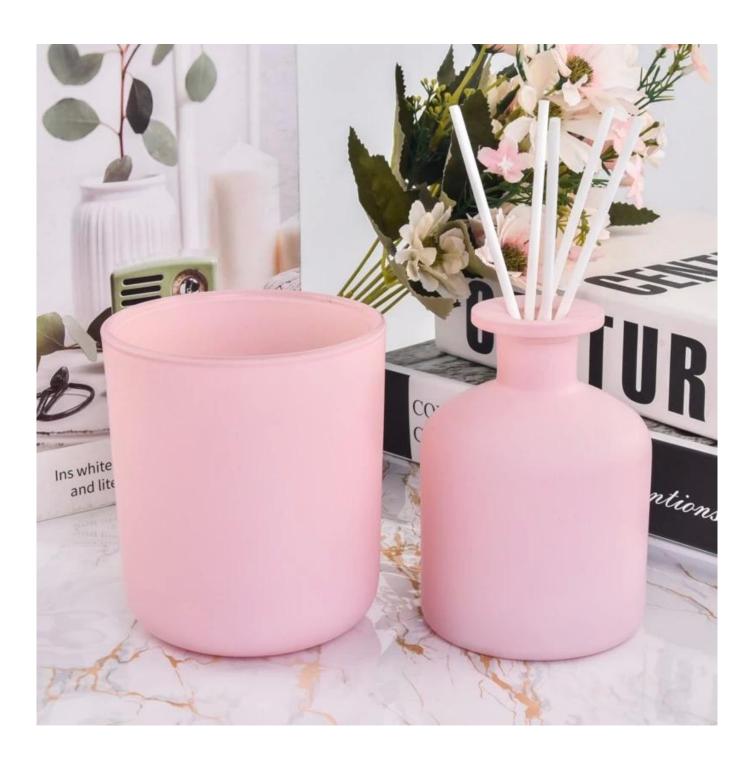

#### Candle Jars Description

**Size: 96mm\*108mm** 

This classic candle jar comes with shiny black finishing. The glass size is good for holding about 14 oz wax. Cusotm colors are acceptable.

Candle accessaries