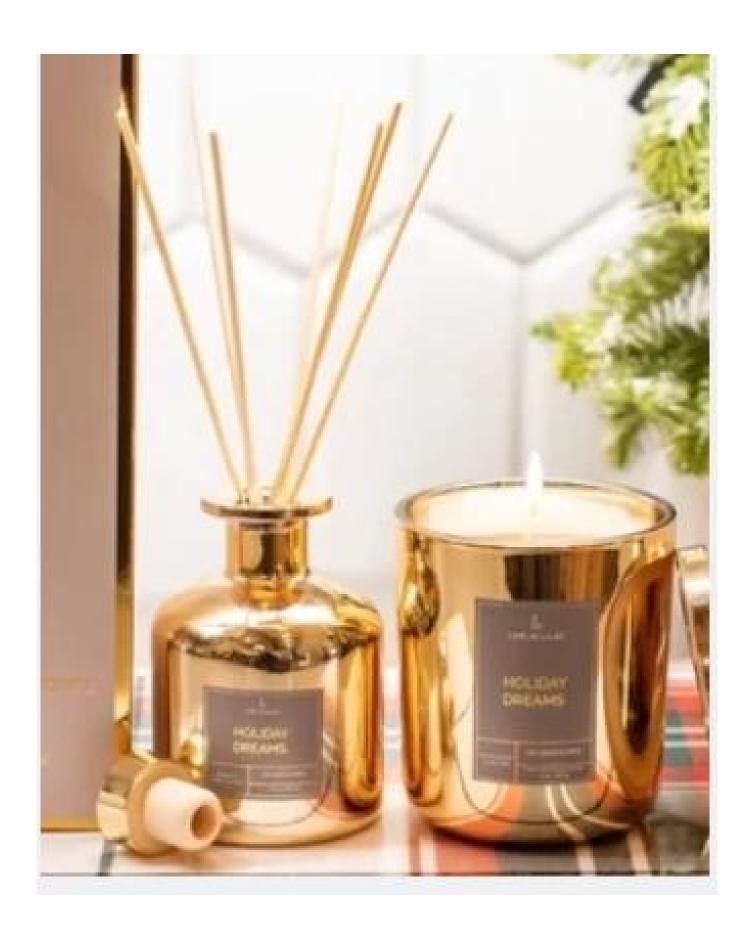

#### Candle Jars Description

**Size: 96mm\*108mm** 

This classic candle jar comes with shiny black finishing. The glass size is good for holding about 14 oz wax. Cusotm colors are acceptable.

Candle accessaries