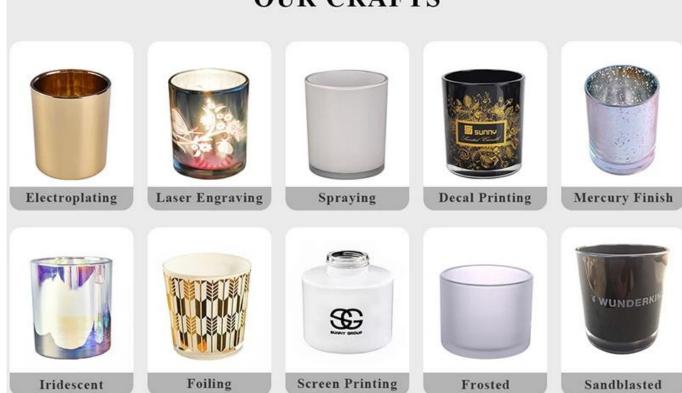

igned items from us haven't been copied in three years.
- Product quality is the major focus in Sunny Glassware. Sunny Glassware once demolished 80,000 pcs of glass vessel with barely visible blemish.

#### Candle Jars Description

**Size: 96mm\*108mm** 

This classic candle jar comes with shiny black finishing. The glass size is good for holding about 14 oz wax. Cusotm colors are acceptable.













Candle accessaries





Team and Office





#### Factory Show



#### **FACTORY**

There are about 20000 square meters in our factory which was built in 1992 year; Superior quality and high efficiency can be guranteed.





# **PROCESS CRAFTS**







2. Melting



3. Cutting



4. Filling



5. Molding



6. Polishing



7. Annealing



8. Inspecting



9. Packing

#### **OUR CRAFTS**



#### Packing & Shipping

## **Different From The Peer**

Own professional shipping company( Shenzhen Sunny Worldwide logistics)



20+ years freight history and WCA members.



# **PACKING**









Certificates



#### Sample Room and Trade Show

<u>Sunny Glassware</u> present more than 5,000 items at Shenzhen sample room for a widely selection. it won a great cust omer evaluation. Welcome to Shenzhen office! The picture as following is only one part of our Owned design <u>candle</u> <u>holders</u>, Welcome to Shenzhen office to find your favorites, it will bring you a big surprise becasue it's hard to find another supplier like this in China.

# SAMPLE ROOM\_









#### **EXHIBITION**