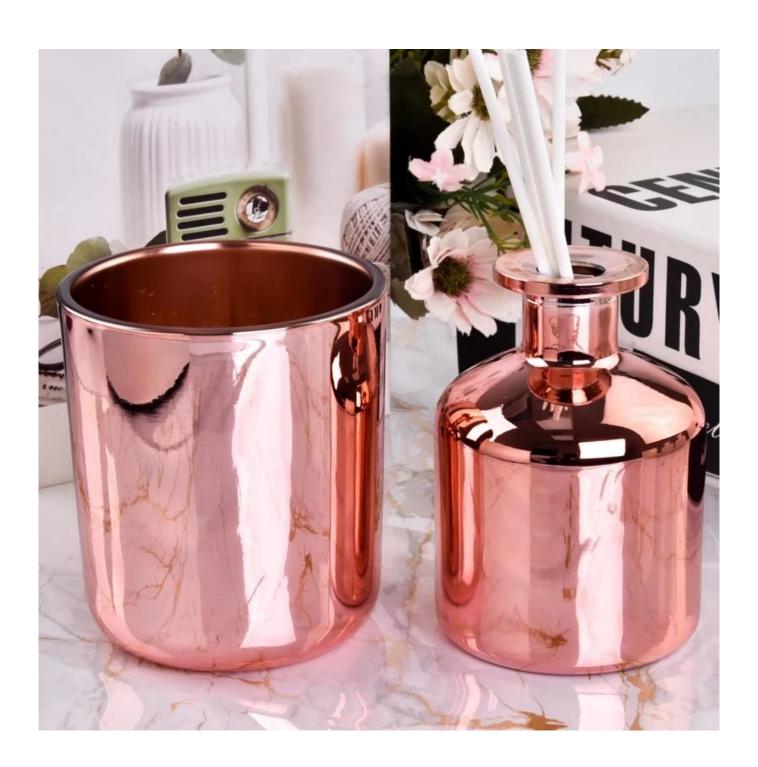

#### Candle Jars Description

**Size: 96mm\*108mm** 

This classic candle jar comes with shiny black finishing. The glass size is good for holding about 14 oz wax. Cusotm colors are acceptable.

Candle accessaries