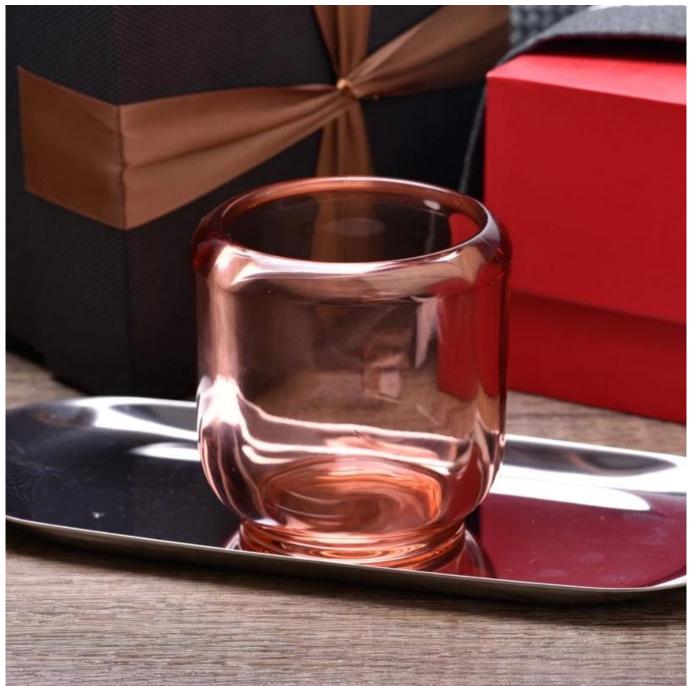

# Popular transparent pink glass candle jar with home decor wholesale

#### **Candle Jars Description**

| Item no     | SGCX23042707                                                                                                         |  |  |  |
|-------------|----------------------------------------------------------------------------------------------------------------------|--|--|--|
| Material    | glass candle jar                                                                                                     |  |  |  |
| craft       | pressed glass candle jars                                                                                            |  |  |  |
| Sample time | <ol> <li>5 days if there is glass shape and size</li> <li>15 days, if you need new shapes and sizes glass</li> </ol> |  |  |  |
| Packing     | The usual packing, 4 pieces in the inner box, 48 pieces box                                                          |  |  |  |