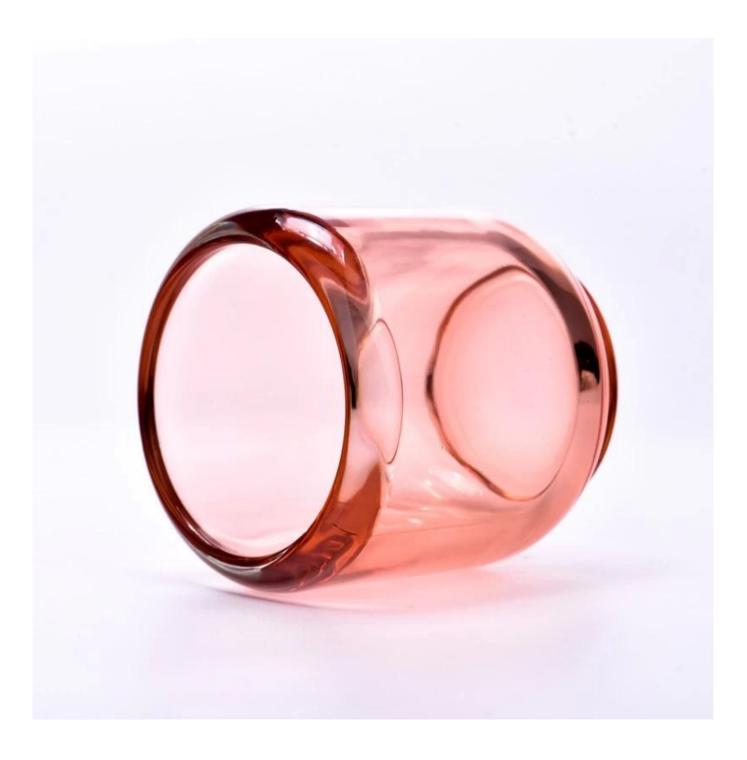

# Popular transparent pink glass candle jar with home decor wholesale

#### **Candle Jars Description**

| Item no     | SGCX23042707                                                                                                         |  |  |  |
|-------------|----------------------------------------------------------------------------------------------------------------------|--|--|--|
| Material    | glass candle jar                                                                                                     |  |  |  |
| craft       | pressed glass candle jars                                                                                            |  |  |  |
| Sample time | <ol> <li>5 days if there is glass shape and size</li> <li>15 days, if you need new shapes and sizes glass</li> </ol> |  |  |  |
| Packing     | The usual packing, 4 pieces in the inner box, 48 pieces box                                                          |  |  |  |