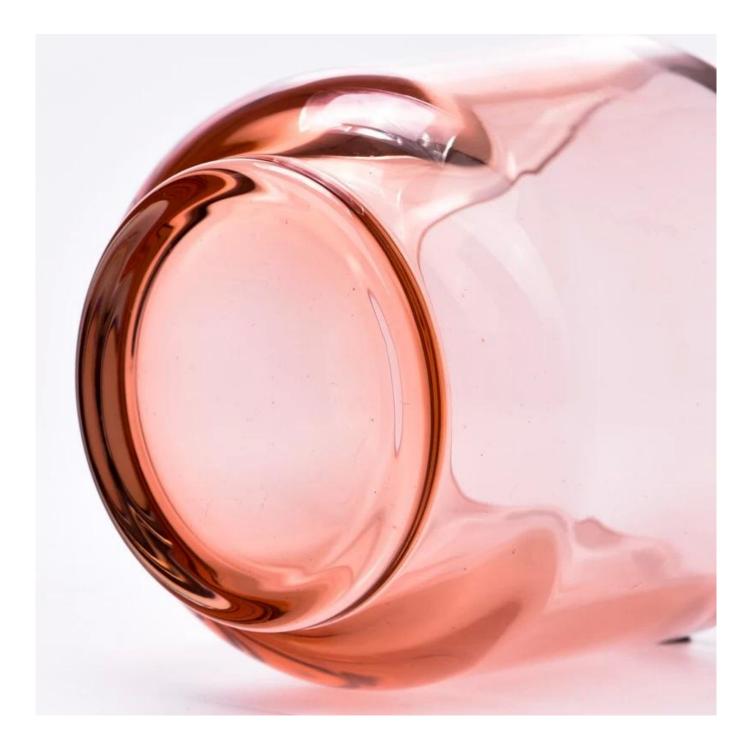

# Popular transparent pink glass candle jar with home decor wholesale

#### **Candle Jars Description**

| Item no     | SGCX23042707                                                                                                         |  |  |  |
|-------------|----------------------------------------------------------------------------------------------------------------------|--|--|--|
| Material    | glass candle jar                                                                                                     |  |  |  |
| craft       | pressed glass candle jars                                                                                            |  |  |  |
| Sample time | <ol> <li>5 days if there is glass shape and size</li> <li>15 days, if you need new shapes and sizes glass</li> </ol> |  |  |  |
| Packing     | The usual packing, 4 pieces in the inner box, 48 pieces box                                                          |  |  |  |