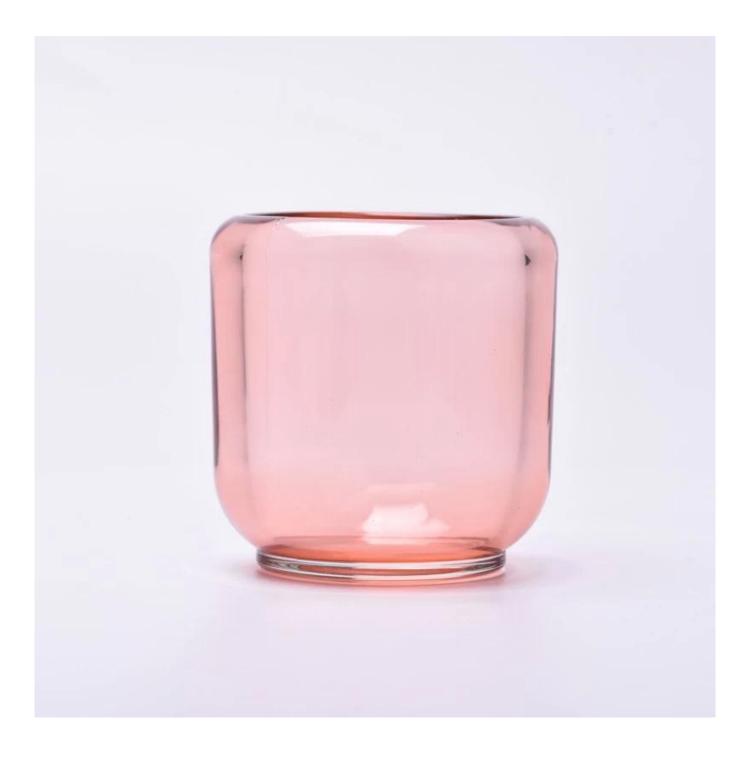

# Popular transparent pink glass candle jar with home decor wholesale

#### **Candle Jars Description**

| Item no     | SGCX23042707                                                                                                         |  |  |  |
|-------------|----------------------------------------------------------------------------------------------------------------------|--|--|--|
| Material    | glass candle jar                                                                                                     |  |  |  |
| craft       | pressed glass candle jars                                                                                            |  |  |  |
| Sample time | <ol> <li>5 days if there is glass shape and size</li> <li>15 days, if you need new shapes and sizes glass</li> </ol> |  |  |  |
| Packing     | The usual packing, 4 pieces in the inner box, 48 pieces box                                                          |  |  |  |