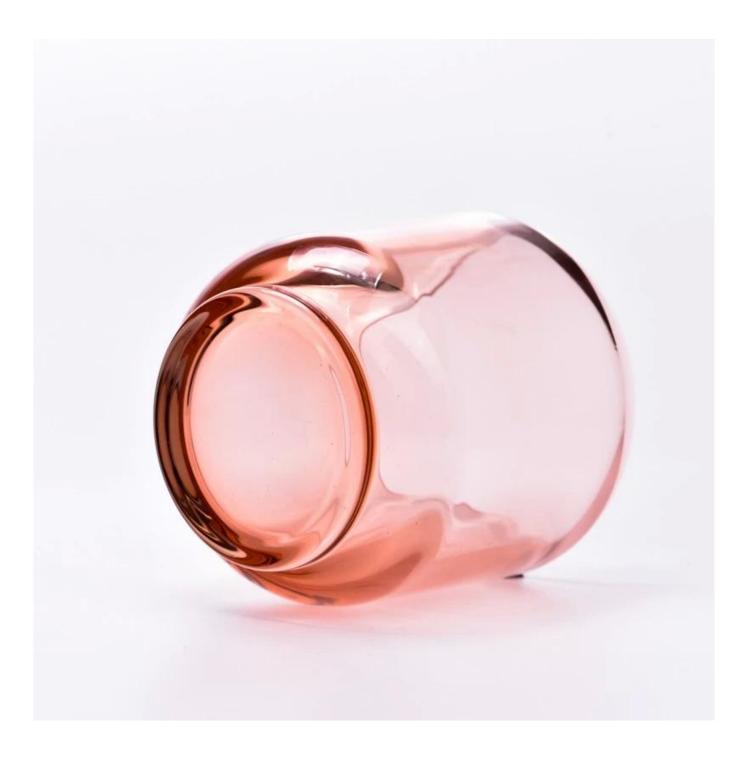

# Popular transparent pink glass candle jar with home decor wholesale

#### **Candle Jars Description**

| Item no     | SGCX23042707                                                                                                         |  |  |  |
|-------------|----------------------------------------------------------------------------------------------------------------------|--|--|--|
| Material    | glass candle jar                                                                                                     |  |  |  |
| craft       | pressed glass candle jars                                                                                            |  |  |  |
| Sample time | <ol> <li>5 days if there is glass shape and size</li> <li>15 days, if you need new shapes and sizes glass</li> </ol> |  |  |  |
| Packing     | The usual packing, 4 pieces in the inner box, 48 pieces box                                                          |  |  |  |