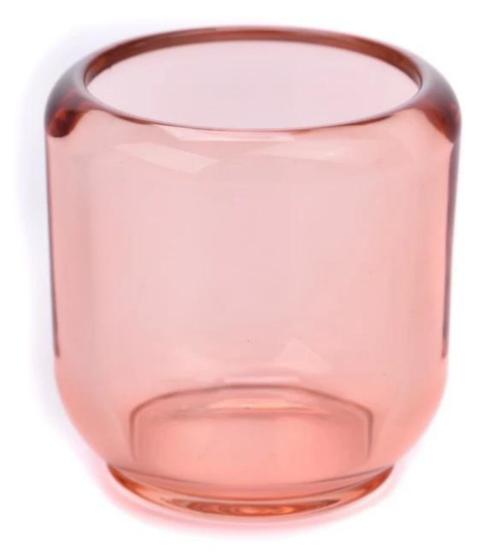

# Popular transparent pink glass candle jar with home decor wholesale

#### **Candle Jars Description**

| Item no     | SGCX23042707                                                                                                         |  |  |  |
|-------------|----------------------------------------------------------------------------------------------------------------------|--|--|--|
| Material    | glass candle jar                                                                                                     |  |  |  |
| craft       | pressed glass candle jars                                                                                            |  |  |  |
| Sample time | <ol> <li>5 days if there is glass shape and size</li> <li>15 days, if you need new shapes and sizes glass</li> </ol> |  |  |  |
| Packing     | The usual packing, 4 pieces in the inner box, 48 pieces box                                                          |  |  |  |