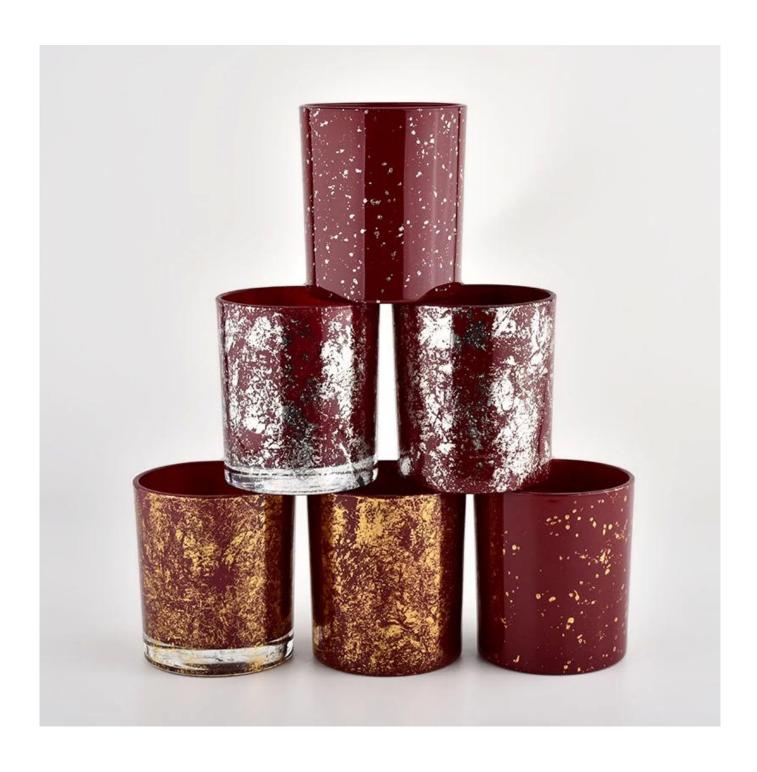

## **PACKING**

We have Normal packing, PVC box
Window box,carton box,pallet Color box, White box,ect.
of course,we can customize
Individual gift box for you.