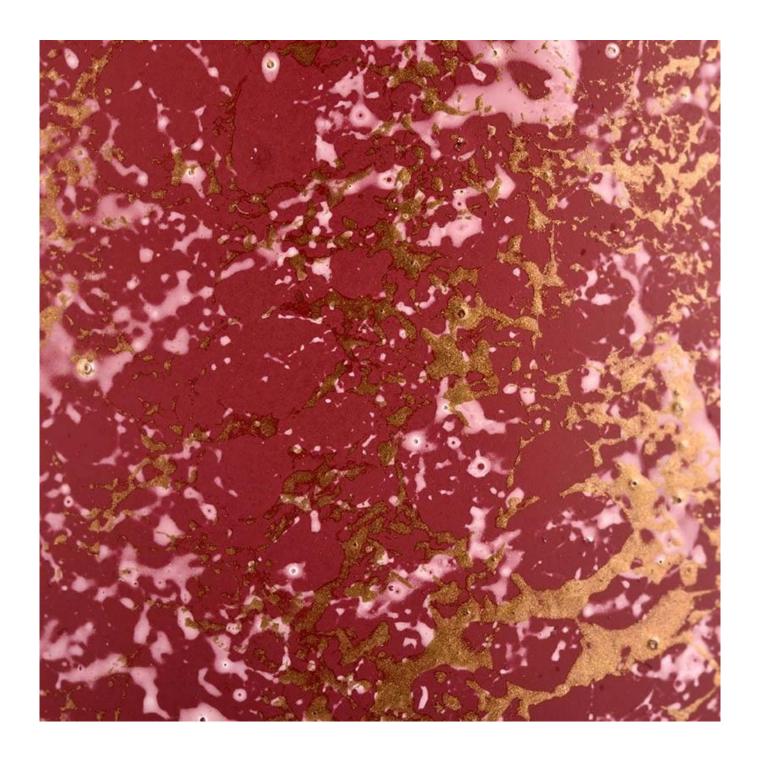

| Item No.:SGHL22012403C Top dia:80mm Bottom dia:74mm Height:90mm Weight:303g Capacity:290ml |
|-------------------|--------------------------------------------------------------------------------------------|
| Packing           | Normal packing, Individual gift box, PVC box, window box, color box, white box, etc        |
| Delivery<br>time  | Within 35 days after the sample and order confirmed                                        |
| Payment<br>term   | 30% deposit by T/T in advance and the balance against the copy of B/L                      |
| Shipment          | By sea,by air,by Express and your shipping agent is acceptable                             |
| Usage<br>Occasion | Home decor,Wedding Decoration,Wedding Favors,Decoration enhancement,                       |











## Wide range of application

### WIDE RANGE OF APPLICATION

Suitable for: home life/coffee shop/restaurant/wedding/party/Christmas etc



HOME LIFE



COFFEE SHOP



RESTAURANT



WEDDING



**PARTY** 



CHRISTMAS ETC

### WIDE RANGE OF APPLICATION

Suitable for: home life/coffee shop/restaurant/wedding/party/Christmas etc



HOME LIFE



COFFEE SHOP



RESTAURANT



WEDDING



PARTY



CHRISTMAS ETC

### **Factory Show**



## **FACTORY**

There are about 20000 square meters in our factory which was built in 1992 year; Superior quality and high efficiency can be guranteed.



## **PROCESS CRAFTS**



## **Different From The Peer**



Own professional shipping company( Shenzhen Sunny Worldwide logistics)



20+ years freight history and WCA members.

## **PACKING**

We have Normal