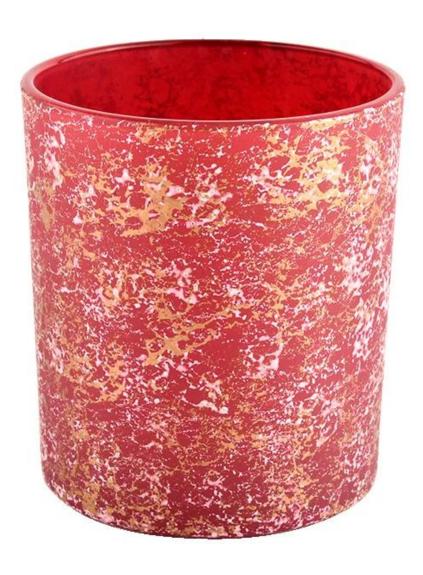

## **Red Empty Glass Candle Jar For Candle Making for Home Decorative**

Why Choose **Sunny Glassware** 

- Upmost dedication to design, never compression on quality
- <u>Sunny Glassware</u> strictly protect the customers' designs, all the newly designed items from us haven't been copied in three years.
- Product quality is the major focus in Sunny Glassware. <u>Sunny Glassware</u> once demolished 80,000 pcs of glass vessel with barely visible blemish.

### product description

| product<br>name | Red Empty Glass Candle Jar For Candle Making for Home Decorative                              |
|-----------------|-----------------------------------------------------------------------------------------------|
| Sample time     | 1. 5 days if there is glass shape and size 2. 15 days, if you need new shapes and sizes glass |

| Measure           | Item No.:SGHL22012403C Top dia:80mm Bottom dia:74mm Height:90mm Weight:303g Capacity:290ml |
|-------------------|--------------------------------------------------------------------------------------------|
| Packing           | Normal packing, Individual gift box, PVC box, window box, color box, white box, etc        |
| Delivery<br>time  | Within 35 days after the sample and order confirmed                                        |
| Payment<br>term   | 30% deposit by T/T in advance and the balance against the copy of B/L                      |
| Shipment          | By sea,by air,by Express and your shipping agent is acceptable                             |
| Usage<br>Occasion | Home decor,Wedding Decoration,Wedding Favors,Decoration enhancement,                       |