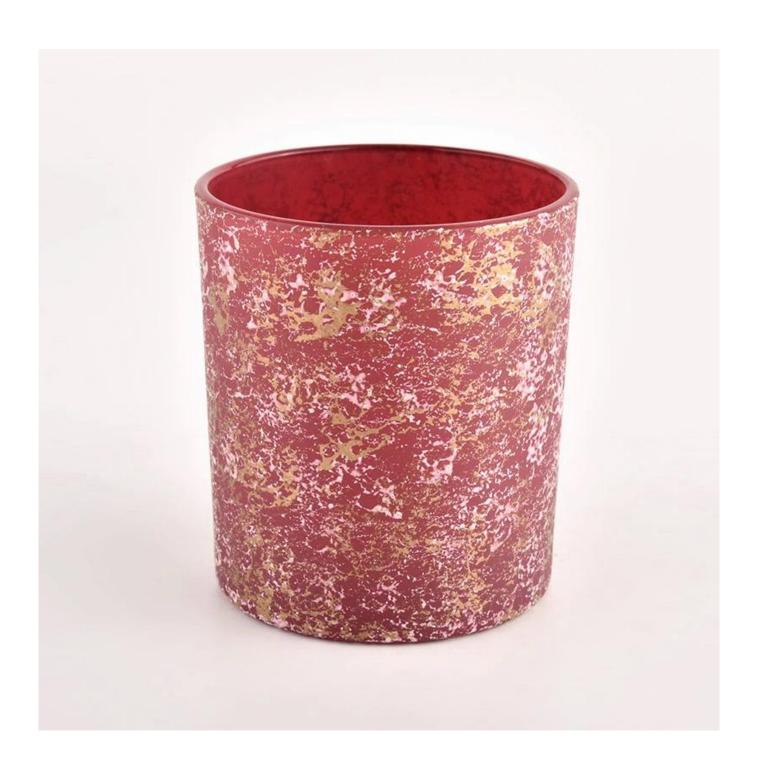

## **Red Empty Glass Candle Jar For Candle Making for Home Decorative**

Why Choose **Sunny Glassware** 

- Upmost dedication to design, never compression on quality
- <u>Sunny Glassware</u> strictly protect the customers' designs, all the newly designed items from us haven't been copied in three years.
- Product quality is the major focus in Sunny Glassware. <u>Sunny Glassware</u> once demolished 80,000 pcs of glass vessel with barely visible blemish.

### product description

| product<br>name | Red Empty Glass Candle Jar For Candle Making for Home Decorative                              |
|-----------------|-----------------------------------------------------------------------------------------------|
| Sample time     | 1. 5 days if there is glass shape and size 2. 15 days, if you need new shapes and sizes glass |

| Measure           | Item No.:SGHL22012403C Top dia:80mm Bottom dia:74mm Height:90mm Weight:303g Capacity:290ml |
|-------------------|--------------------------------------------------------------------------------------------|
| Packing           | Normal packing, Individual gift box, PVC box, window box, color box, white box, etc        |
| Delivery<br>time  | Within 35 days after the sample and order confirmed                                        |
| Payment<br>term   | 30% deposit by T/T in advance and the balance against the copy of B/L                      |
| Shipment          | By sea,by air,by Express and your shipping agent is acceptable                             |
| Usage<br>Occasion | Home decor,Wedding Decoration,Wedding Favors,Decoration enhancement,                       |