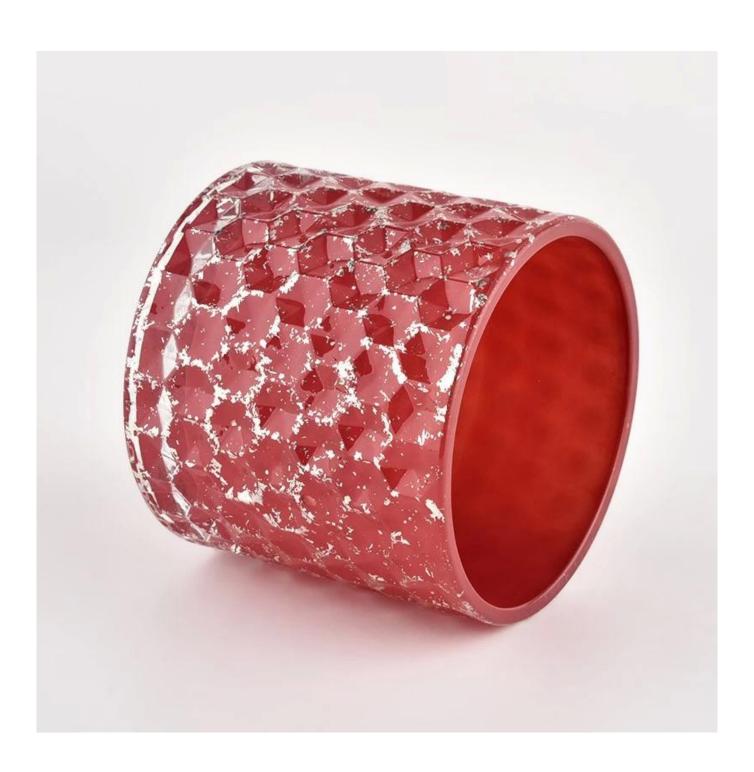

# **Red Glass Candle Jar Lid High Quality Candlestick Candle Container With Lid**

Why Choose **Sunny Glassware** 

- Upmost dedication to design, never compression on quality
- <u>Sunny Glassware</u> strictly protect the customers' designs, all the newly designed items from us haven't been copied in three years.
- Product quality is the major focus in Sunny Glassware. <u>Sunny Glassware</u> once demolished 80,000 pcs of glass vessel with barely visible blemish.

### product description

| product<br>name   | Red Glass Candle Jar Lid High Quality Candlestick Candle Container With Lid                      |
|-------------------|--------------------------------------------------------------------------------------------------|
| Sample<br>time    | 1. 5 days if there is glass shape and size 2. 15 days, if you need new shapes and sizes glass    |
| Measure           | Item No.:SGHL21112602 Top dia.: 99mm Bottom dia.: 99mm Height: 90mm Capacity: 440ml Weight: 525g |
| Packing           | Normal packing,Individual gift box, PVC box, window box, color box, white box, etc               |
| Delivery<br>time  | Within 35 days after the sample and order confirmed                                              |
| Payment<br>term   | 30% deposit by T/T in advance and the balance against the copy of B/L                            |
| Shipment          | By sea,by air,by Express and your shipping agent is acceptable                                   |
| Usage<br>Occasion | Home decor, Wedding Decoration, Wedding Favors, Decoration enhancement,                          |