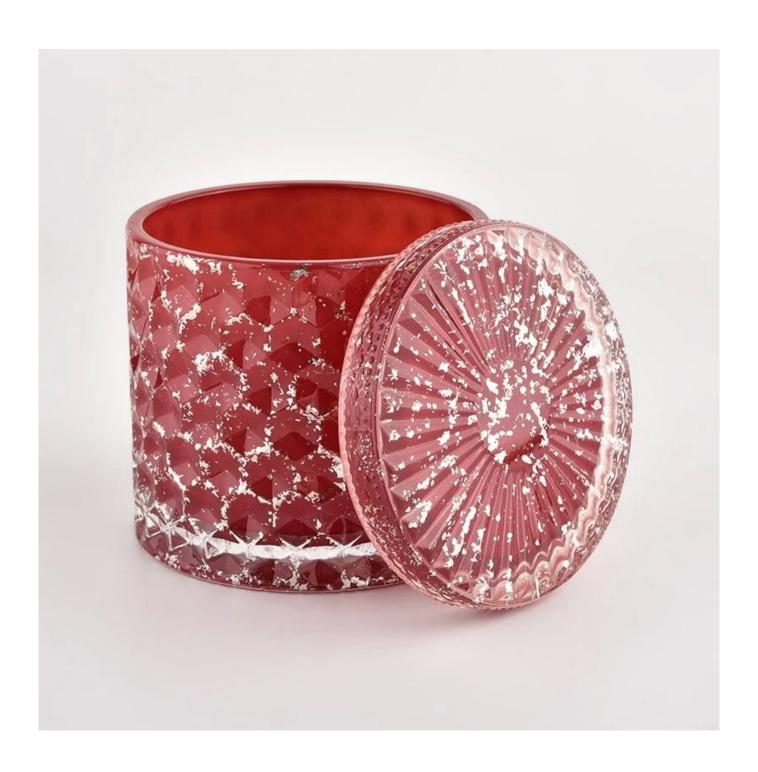

# **Red Glass Candle Jar Lid High Quality Candlestick Candle Container With Lid**

Why Choose **Sunny Glassware** 

- Upmost dedication to design, never compression on quality
- <u>Sunny Glassware</u> strictly protect the customers' designs, all the newly designed items from us haven't been copied in three years.
- Product quality is the major focus in Sunny Glassware. <u>Sunny Glassware</u> once demolished 80,000 pcs of glass vessel with barely visible blemish.

### product description

| product<br>name   | Red Glass Candle Jar Lid High Quality Candlestick Candle Container With Lid                      |
|-------------------|--------------------------------------------------------------------------------------------------|
| Sample<br>time    | 1. 5 days if there is glass shape and size 2. 15 days, if you need new shapes and sizes glass    |
| Measure           | Item No.:SGHL21112602 Top dia.: 99mm Bottom dia.: 99mm Height: 90mm Capacity: 440ml Weight: 525g |
| Packing           | Normal packing,Individual gift box, PVC box, window box, color box, white box, etc               |
| Delivery<br>time  | Within 35 days after the sample and order confirmed                                              |
| Payment<br>term   | 30% deposit by T/T in advance and the balance against the copy of B/L                            |
| Shipment          | By sea,by air,by Express and your shipping agent is acceptable                                   |
| Usage<br>Occasion | Home decor, Wedding Decoration, Wedding Favors, Decoration enhancement,                          |