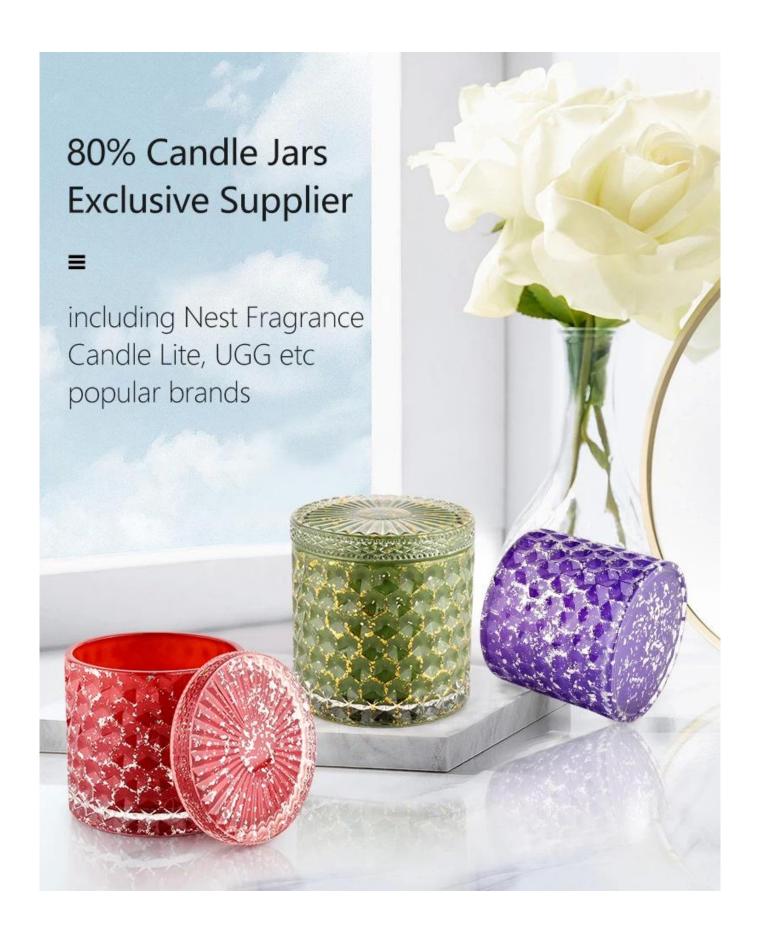

# **Red Glass Candle Jar Lid High Quality Candlestick Candle Container With Lid**

Why Choose **Sunny Glassware** 

- Upmost dedication to design, never compression on quality
- <u>Sunny Glassware</u> strictly protect the customers' designs, all the newly designed items from us haven't been copied in three years.
- Product quality is the major focus in Sunny Glassware. <u>Sunny Glassware</u> once demolished 80,000 pcs of glass vessel with barely visible blemish.

### product description

| product<br>name   | Red Glass Candle Jar Lid High Quality Candlestick Candle Container With Lid                      |
|-------------------|--------------------------------------------------------------------------------------------------|
| Sample<br>time    | 1. 5 days if there is glass shape and size 2. 15 days, if you need new shapes and sizes glass    |
| Measure           | Item No.:SGHL21112602 Top dia.: 99mm Bottom dia.: 99mm Height: 90mm Capacity: 440ml Weight: 525g |
| Packing           | Normal packing,Individual gift box, PVC box, window box, color box, white box, etc               |
| Delivery<br>time  | Within 35 days after the sample and order confirmed                                              |
| Payment<br>term   | 30% deposit by T/T in advance and the balance against the copy of B/L                            |
| Shipment          | By sea,by air,by Express and your shipping agent is acceptable                                   |
| Usage<br>Occasion | Home decor, Wedding Decoration, Wedding Favors, Decoration enhancement,                          |