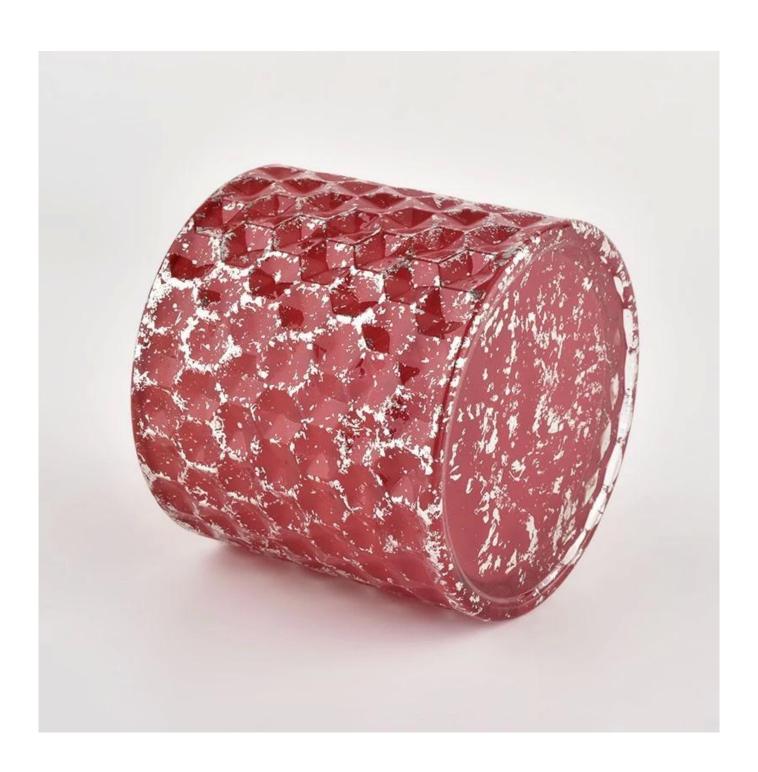

# **Red Glass Candle Jar Lid High Quality Candlestick Candle Container With Lid**

Why Choose **Sunny Glassware** 

- Upmost dedication to design, never compression on quality
- <u>Sunny Glassware</u> strictly protect the customers' designs, all the newly designed items from us haven't been copied in three years.
- Product quality is the major focus in Sunny Glassware. <u>Sunny Glassware</u> once demolished 80,000 pcs of glass vessel with barely visible blemish.

### product description

| product<br>name   | Red Glass Candle Jar Lid High Quality Candlestick Candle Container With Lid                      |
|-------------------|--------------------------------------------------------------------------------------------------|
| Sample<br>time    | 1. 5 days if there is glass shape and size 2. 15 days, if you need new shapes and sizes glass    |
| Measure           | Item No.:SGHL21112602 Top dia.: 99mm Bottom dia.: 99mm Height: 90mm Capacity: 440ml Weight: 525g |
| Packing           | Normal packing,Individual gift box, PVC box, window box, color box, white box, etc               |
| Delivery<br>time  | Within 35 days after the sample and order confirmed                                              |
| Payment<br>term   | 30% deposit by T/T in advance and the balance against the copy of B/L                            |
| Shipment          | By sea,by air,by Express and your shipping agent is acceptable                                   |
| Usage<br>Occasion | Home decor, Wedding Decoration, Wedding Favors, Decoration enhancement,                          |