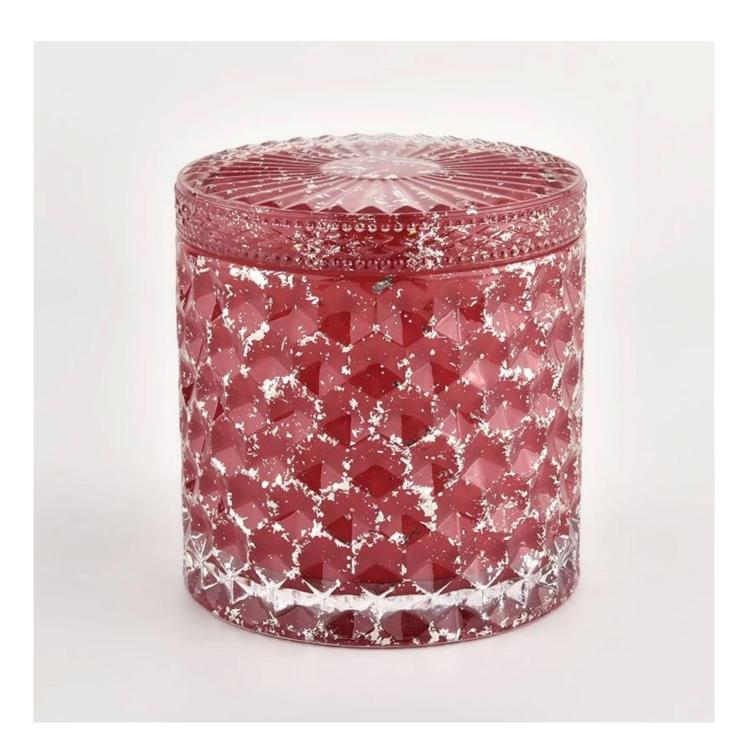

# **Red Glass Candle Jar Lid High Quality Candlestick Candle Container With Lid**

Why Choose **Sunny Glassware** 

- Upmost dedication to design, never compression on quality
- <u>Sunny Glassware</u> strictly protect the customers' designs, all the newly designed items from us haven't been copied in three years.
- Product quality is the major focus in Sunny Glassware. <u>Sunny Glassware</u> once demolished 80,000 pcs of glass vessel with barely visible blemish.

### product description

| product<br>name   | Red Glass Candle Jar Lid High Quality Candlestick Candle Container With Lid                      |
|-------------------|--------------------------------------------------------------------------------------------------|
| Sample<br>time    | 1. 5 days if there is glass shape and size 2. 15 days, if you need new shapes and sizes glass    |
| Measure           | Item No.:SGHL21112602 Top dia.: 99mm Bottom dia.: 99mm Height: 90mm Capacity: 440ml Weight: 525g |
| Packing           | Normal packing,Individual gift box, PVC box, window box, color box, white box, etc               |
| Delivery<br>time  | Within 35 days after the sample and order confirmed                                              |
| Payment<br>term   | 30% deposit by T/T in advance and the balance against the copy of B/L                            |
| Shipment          | By sea,by air,by Express and your shipping agent is acceptable                                   |
| Usage<br>Occasion | Home decor, Wedding Decoration, Wedding Favors, Decoration enhancement,                          |