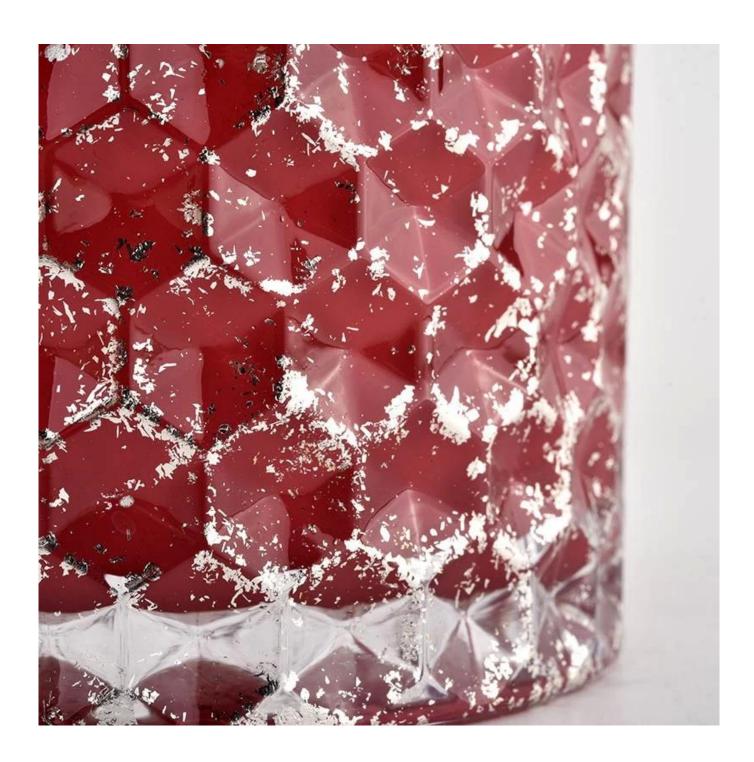

# **Red Glass Candle Jar Lid High Quality Candlestick Candle Container With Lid**

Why Choose **Sunny Glassware** 

- Upmost dedication to design, never compression on quality
- <u>Sunny Glassware</u> strictly protect the customers' designs, all the newly designed items from us haven't been copied in three years.
- Product quality is the major focus in Sunny Glassware. <u>Sunny Glassware</u> once demolished 80,000 pcs of glass vessel with barely visible blemish.

### product description

| product<br>name   | Red Glass Candle Jar Lid High Quality Candlestick Candle Container With Lid                      |
|-------------------|--------------------------------------------------------------------------------------------------|
| Sample<br>time    | 1. 5 days if there is glass shape and size 2. 15 days, if you need new shapes and sizes glass    |
| Measure           | Item No.:SGHL21112602 Top dia.: 99mm Bottom dia.: 99mm Height: 90mm Capacity: 440ml Weight: 525g |
| Packing           | Normal packing,Individual gift box, PVC box, window box, color box, white box, etc               |
| Delivery<br>time  | Within 35 days after the sample and order confirmed                                              |
| Payment<br>term   | 30% deposit by T/T in advance and the balance against the copy of B/L                            |
| Shipment          | By sea,by air,by Express and your shipping agent is acceptable                                   |
| Usage<br>Occasion | Home decor, Wedding Decoration, Wedding Favors, Decoration enhancement,                          |