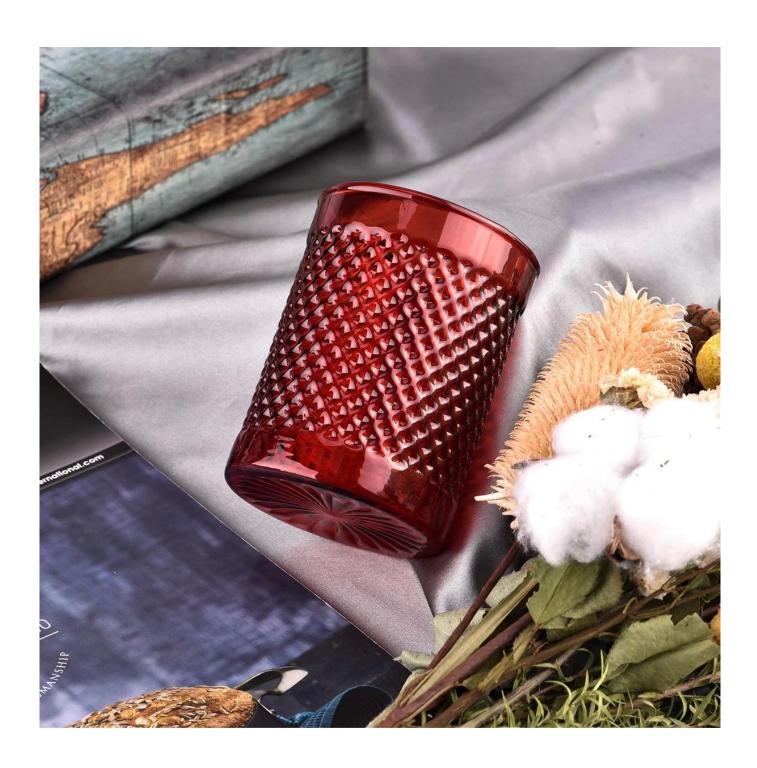

# **Red Glass Candle Jars For Holiday Decoration Empty Glass Candle Vessels**

The whether you're looking to create an intimate evening ambiance or a dramatic backdrop for a themed event, this **glass candle jar** is your go-to choice.

**Glass candle jar** can be placed according to the need of different numbers of candles, by adjusting the brightness and lighting effect of the candle holder, to create a warm and romantic holiday atmosphere.

**Glass candle jar** have a clean and balanced shape for a more contemporary

style container that fits a wide variety of branding styles.