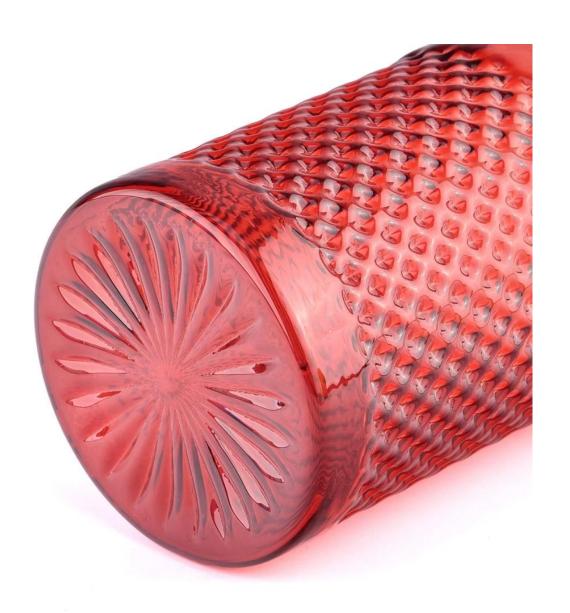

# **Red Glass Candle Jars For Holiday Decoration Empty Glass Candle Vessels**

**Glass candle jar** have a clean and balanced shape for a more contemporary

style container that fits a wide variety of branding styles.