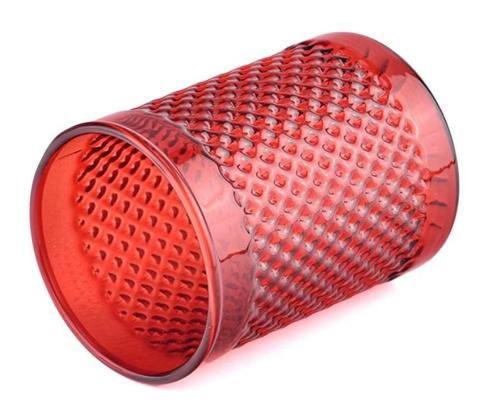

# **Red Glass Candle Jars For Holiday Decoration Empty Glass Candle Vessels**

The whether you're looking to create an intimate evening ambiance or a dramatic backdrop for a themed event, this **glass candle jar** is your go-to choice.

**Glass candle jar** can be placed according to the need of different numbers of candles, by adjusting the brightness and lighting effect of the candle holder, to create a warm and romantic holiday atmosphere.

**Glass candle jar** have a clean and balanced shape for a more contemporary

style container that fits a wide variety of branding styles.