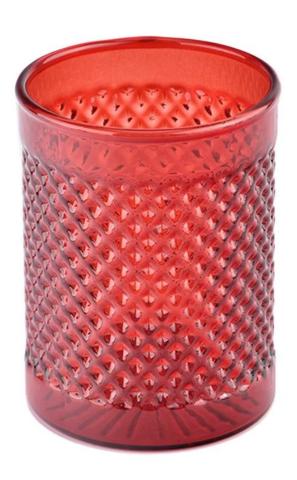

# **Red Glass Candle Jars For Holiday Decoration Empty Glass Candle Vessels**

The whether you're looking to create an intimate evening ambiance or a dramatic backdrop for a themed event, this **glass candle jar** is your go-to choice.

**Glass candle jar** can be placed according to the need of different numbers of candles, by adjusting the brightness and lighting effect of the candle holder, to create a warm and romantic holiday atmosphere.

**Glass candle jar** have a clean and balanced shape for a more contemporary

style container that fits a wide variety of branding styles.