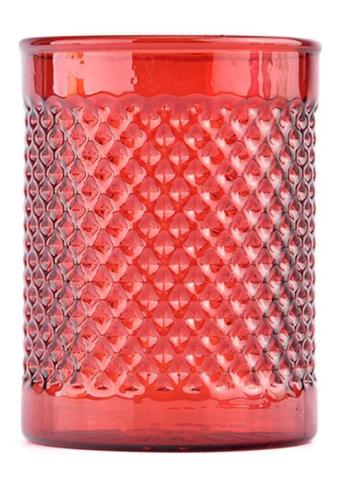

# **Red Glass Candle Jars For Holiday Decoration Empty Glass Candle Vessels**

**Glass candle jar** have a clean and balanced shape for a more contemporary

style container that fits a wide variety of branding styles.