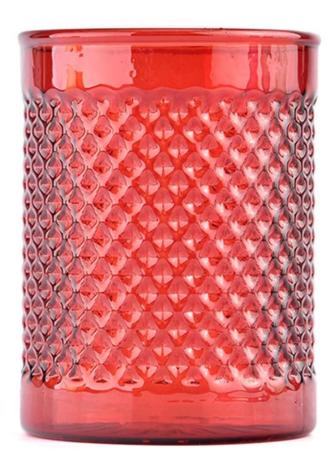

# **Red Glass Candle Jars For Holiday Decoration Empty Glass Candle Vessels**

The whether you're looking to create an intimate evening ambiance or a dramatic backdrop for a themed event, this **glass candle jar** is your go-to choice.

**Glass candle jar** can be placed according to the need of different numbers of candles, by adjusting the brightness and lighting effect of the candle holder, to create a warm and romantic holiday atmosphere.

**Glass candle jar** have a clean and balanced shape for a more contemporary

style container that fits a wide variety of branding styles.