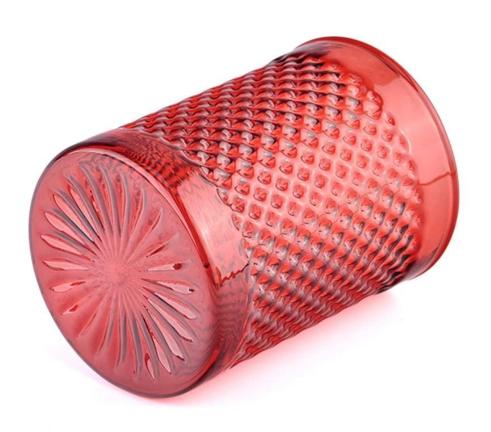

# **Red Glass Candle Jars For Holiday Decoration Empty Glass Candle Vessels**

The whether you're looking to create an intimate evening ambiance or a dramatic backdrop for a themed event, this **glass candle jar** is your go-to choice.

**Glass candle jar** can be placed according to the need of different numbers of candles, by adjusting the brightness and lighting effect of the candle holder, to create a warm and romantic holiday atmosphere.

**Glass candle jar** have a clean and balanced shape for a more contemporary

style container that fits a wide variety of branding styles.