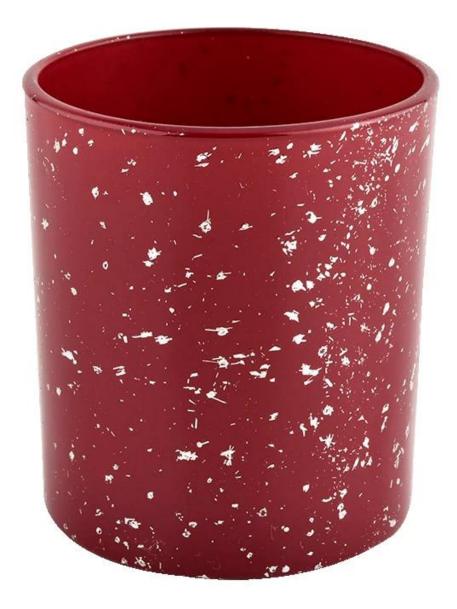

### **Red glass candle vessels for candle making supplier**

Why Choose Sunny Glassware

- Upmost dedication to design, never compression on quality
- <u>Sunny Glassware</u> strictly protect the customers' designs, all the newly designed items from us haven't been copied in three years.
- Product quality is the major focus in Sunny Glassware. <u>Sunny Glassware</u> once demolished 80,000 pcs of glass vessel with barely visible blemish.

### product description

| product<br>name | Red glass candle vessels for candle making supplier                                                                  |
|-----------------|----------------------------------------------------------------------------------------------------------------------|
| Sample<br>time  | <ol> <li>5 days if there is glass shape and size</li> <li>15 days, if you need new shapes and sizes glass</li> </ol> |

| Measure           | Item No.:SGHL21112611<br>Top dia:80mm<br>Bottom dia:74mm<br>Height:90mm<br>Weight:303g<br>Capacity:290ml |  |  |  |
|-------------------|----------------------------------------------------------------------------------------------------------|--|--|--|
| Packing           | Normal packing,Individual gift box, PVC box, window box, color box, white box, etc                       |  |  |  |
| Delivery<br>time  | Within 35 days after the sample and order confirmed                                                      |  |  |  |
| Payment<br>term   | 30% deposit by T/T in advance and the balance against the copy of B/L                                    |  |  |  |
| Shipment          | By sea,by air,by Express and your shipping agent is acceptable                                           |  |  |  |
| Usage<br>Occasion | Home decor,Wedding Decoration,Wedding Favors,Decoration enhancement,                                     |  |  |  |