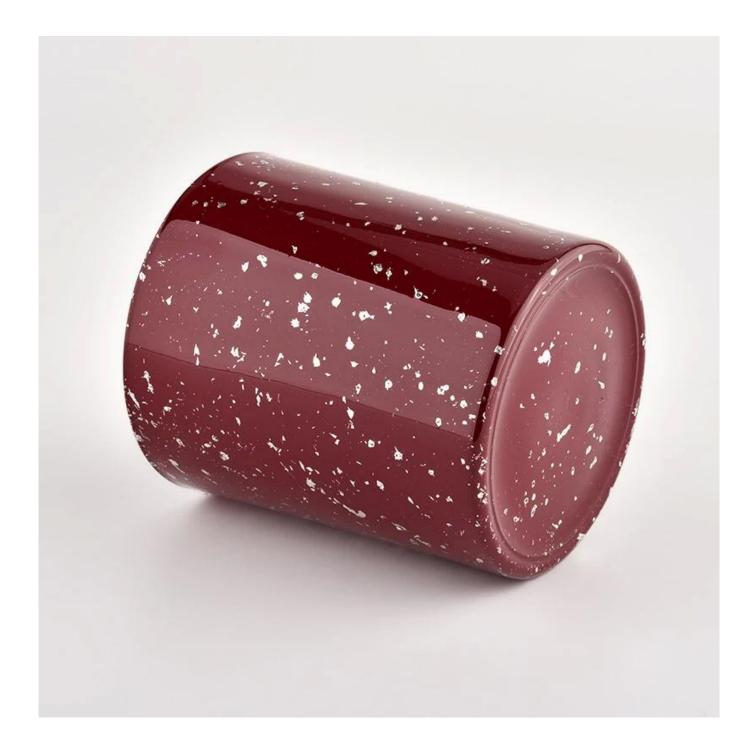

### **Red glass candle vessels for candle making supplier**

Why Choose Sunny Glassware

- Upmost dedication to design, never compression on quality
- <u>Sunny Glassware</u> strictly protect the customers' designs, all the newly designed items from us haven't been copied in three years.
- Product quality is the major focus in Sunny Glassware. <u>Sunny Glassware</u> once demolished 80,000 pcs of glass vessel with barely visible blemish.

### product description

| product<br>name | Red glass candle vessels for candle making supplier                                                                  |
|-----------------|----------------------------------------------------------------------------------------------------------------------|
| Sample<br>time  | <ol> <li>5 days if there is glass shape and size</li> <li>15 days, if you need new shapes and sizes glass</li> </ol> |

| Measure           | Item No.:SGHL21112611<br>Top dia:80mm<br>Bottom dia:74mm<br>Height:90mm<br>Weight:303g<br>Capacity:290ml |  |  |  |
|-------------------|----------------------------------------------------------------------------------------------------------|--|--|--|
| Packing           | Normal packing,Individual gift box, PVC box, window box, color box, white box, etc                       |  |  |  |
| Delivery<br>time  | Within 35 days after the sample and order confirmed                                                      |  |  |  |
| Payment<br>term   | 30% deposit by T/T in advance and the balance against the copy of B/L                                    |  |  |  |
| Shipment          | By sea,by air,by Express and your shipping agent is acceptable                                           |  |  |  |
| Usage<br>Occasion | Home decor,Wedding Decoration,Wedding Favors,Decoration enhancement,                                     |  |  |  |