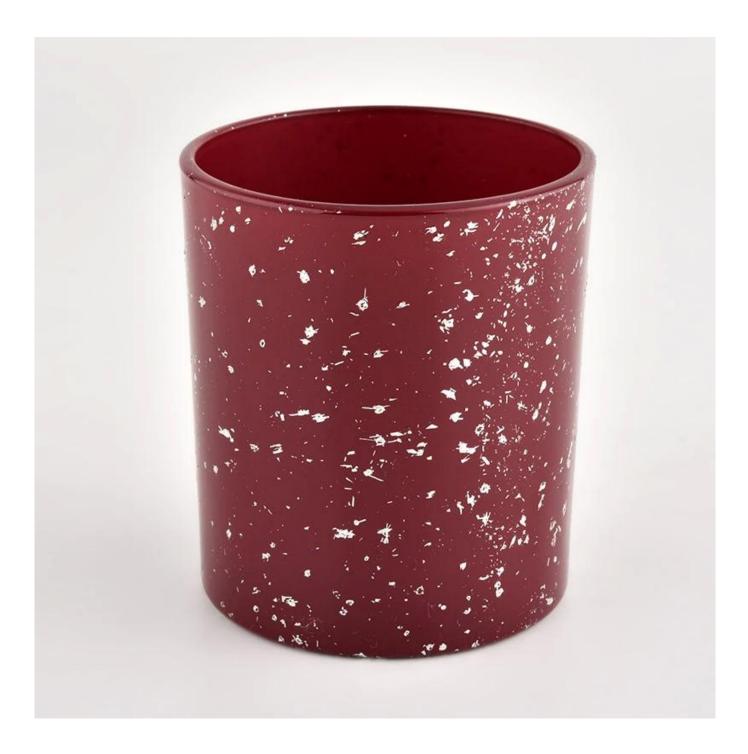

### **Red glass candle vessels for candle making supplier**

Why Choose Sunny Glassware

- Upmost dedication to design, never compression on quality
- <u>Sunny Glassware</u> strictly protect the customers' designs, all the newly designed items from us haven't been copied in three years.
- Product quality is the major focus in Sunny Glassware. <u>Sunny Glassware</u> once demolished 80,000 pcs of glass vessel with barely visible blemish.

### product description

| product<br>name | Red glass candle vessels for candle making supplier                                                                  |
|-----------------|----------------------------------------------------------------------------------------------------------------------|
| Sample<br>time  | <ol> <li>5 days if there is glass shape and size</li> <li>15 days, if you need new shapes and sizes glass</li> </ol> |

| Measure           | Item No.:SGHL21112611<br>Top dia:80mm<br>Bottom dia:74mm<br>Height:90mm<br>Weight:303g<br>Capacity:290ml |  |  |  |
|-------------------|----------------------------------------------------------------------------------------------------------|--|--|--|
| Packing           | Normal packing,Individual gift box, PVC box, window box, color box, white box, etc                       |  |  |  |
| Delivery<br>time  | Within 35 days after the sample and order confirmed                                                      |  |  |  |
| Payment<br>term   | 30% deposit by T/T in advance and the balance against the copy of B/L                                    |  |  |  |
| Shipment          | By sea,by air,by Express and your shipping agent is acceptable                                           |  |  |  |
| Usage<br>Occasion | Home decor,Wedding Decoration,Wedding Favors,Decoration enhancement,                                     |  |  |  |