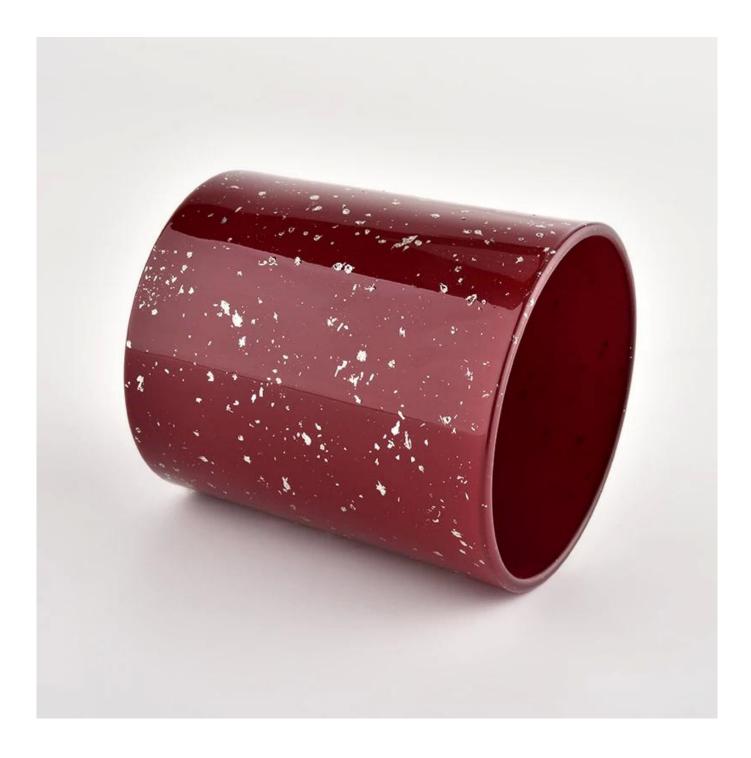

### **Red glass candle vessels for candle making supplier**

Why Choose Sunny Glassware

- Upmost dedication to design, never compression on quality
- <u>Sunny Glassware</u> strictly protect the customers' designs, all the newly designed items from us haven't been copied in three years.
- Product quality is the major focus in Sunny Glassware. <u>Sunny Glassware</u> once demolished 80,000 pcs of glass vessel with barely visible blemish.

### product description

| product<br>name | Red glass candle vessels for candle making supplier                                                                  |
|-----------------|----------------------------------------------------------------------------------------------------------------------|
| Sample<br>time  | <ol> <li>5 days if there is glass shape and size</li> <li>15 days, if you need new shapes and sizes glass</li> </ol> |

| Measure           | Item No.:SGHL21112611<br>Top dia:80mm<br>Bottom dia:74mm<br>Height:90mm<br>Weight:303g<br>Capacity:290ml |  |  |  |
|-------------------|----------------------------------------------------------------------------------------------------------|--|--|--|
| Packing           | Normal packing,Individual gift box, PVC box, window box, color box, white box, etc                       |  |  |  |
| Delivery<br>time  | Within 35 days after the sample and order confirmed                                                      |  |  |  |
| Payment<br>term   | 30% deposit by T/T in advance and the balance against the copy of B/L                                    |  |  |  |
| Shipment          | By sea,by air,by Express and your shipping agent is acceptable                                           |  |  |  |
| Usage<br>Occasion | Home decor,Wedding Decoration,Wedding Favors,Decoration enhancement,                                     |  |  |  |