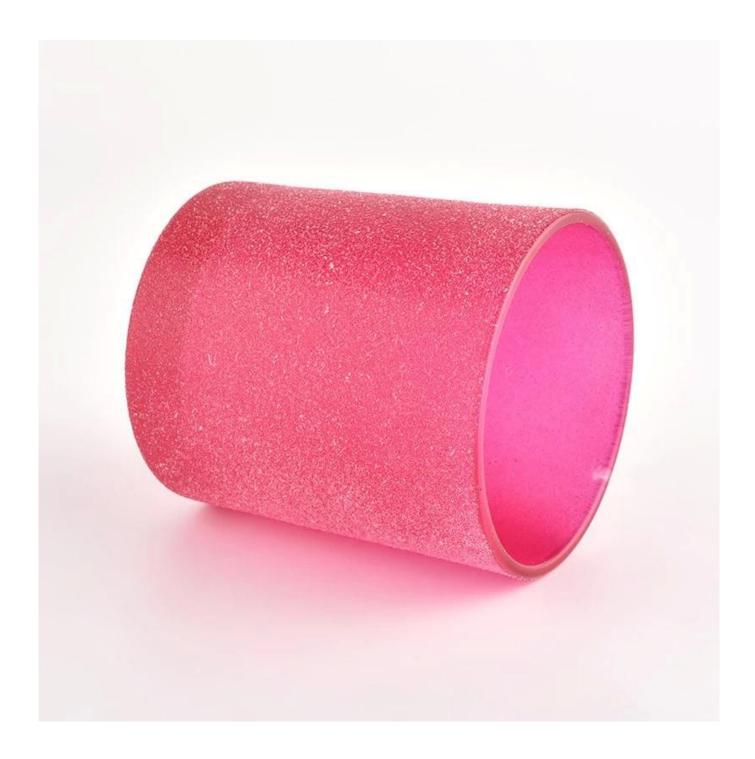

Unusual shapes and simple style-perfect for presenting your style in any room. Quality, impressive style and these <u>glass candle jar</u> so very gift worthy.

This gorgeous glass candle jar matches with any home decoration furniture, for example, dining table, cooking bench, dressing table, tea table, coffee bar and bookshelves. It is also easy going with restaurants and hotels. When the candle is lighted, the room is filled with aroma!

This decorative candle jar is the perfect gift for friendship and makes a elegance high-end gift for your loved ones. Everyone will appreciate the craftsmanship quality of this exquisite glass candle jar.