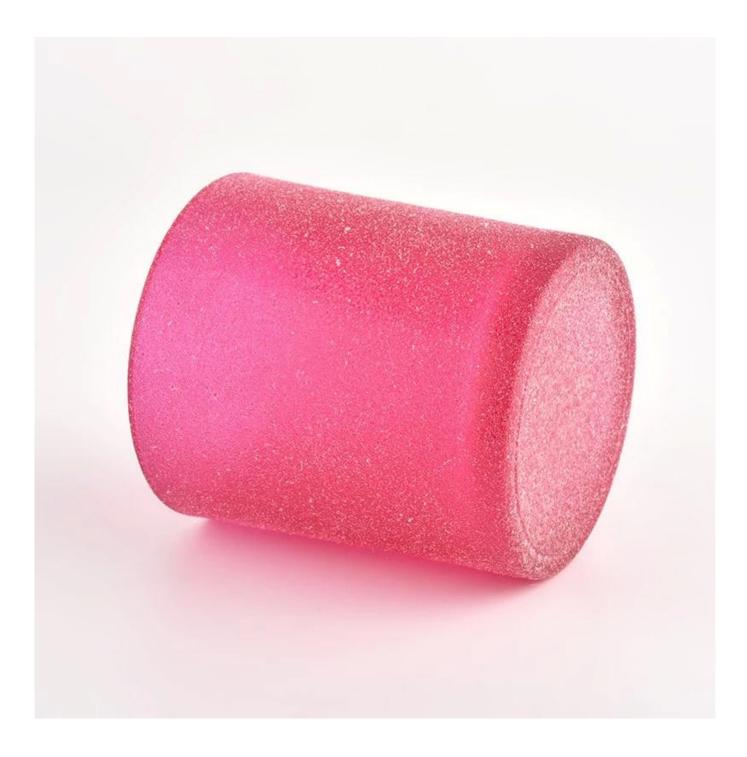

Unusual shapes and simple style-perfect for presenting your style in any room. Quality, impressive style and these <u>glass candle jar</u> so very gift worthy.

This gorgeous glass candle jar matches with any home decoration furniture, for example, dining table, cooking bench, dressing table, tea table, coffee bar and bookshelves. It is also easy going with restaurants and hotels. When the candle is lighted, the room is filled with aroma!

This decorative candle jar is the perfect gift for friendship and makes a elegance high-end gift for your loved ones. Everyone will appreciate the craftsmanship quality of this exquisite glass candle jar.