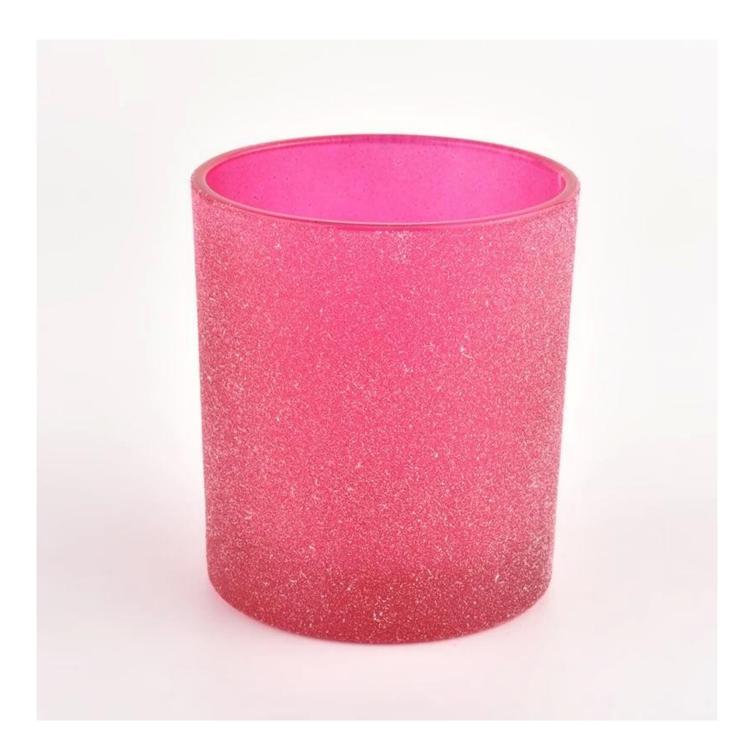

# Rose red frosted <u>glass candle jar</u> frost glass jar for home decor

Why Choose **Sunny Glassware** 

- Upmost dedication to design, never compression on quality
- <u>Sunny Glassware</u> strictly protect the customers' designs, all the newly designed items from us haven't been copied in three years.
- Product quality is the major focus in <u>Sunny Glassware</u>. <u>Sunny Glassware</u> once demolished 80,000 pcs of glass vessel with barely visible blemish.

## product description

| product<br>name   | Rose red frosted glass candle jar frost glass jar for home decor                                                     |
|-------------------|----------------------------------------------------------------------------------------------------------------------|
| Sample<br>time    | <ol> <li>5 days if there is glass shape and size</li> <li>15 days, if you need new shapes and sizes glass</li> </ol> |
| Measure           | Item No.:SGHL21121523 Top dia: 80mm Bottom dia: 74mm Height: 90mm Weight: 290g Capacity: 300ml                       |
| Packing           | Normal packing, Individual gift box, PVC box, window box, color box, white box, etc                                  |
| Delivery<br>time  | Within 35 days after the sample and order confirmed                                                                  |
| Payment<br>term   | 30% deposit by T/T in advance and the balance against the copy of B/L                                                |
| Shipment          | By sea,by air,by Express and your shipping agent is acceptable                                                       |
| Usage<br>Occasion | Home decor,Wedding Decoration,Wedding Favors,Decoration enhancement,                                                 |

Unusual shapes and simple style-perfect for presenting your style in any room. Quality, impressive style and these <u>glass candle jar</u> so very gift worthy.

This gorgeous glass candle jar matches with any home decoration furniture, for example, dining table, cooking bench, dressing table, tea table, coffee bar and bookshelves. It is also easy going with restaurants and hotels. When the candle is lighted, the room is filled with aroma!

This decorative candle jar is the perfect gift for friendship and makes a elegance high-end gift for your loved ones. Everyone will appreciate the craftsmanship quality of this exquisite glass candle jar.