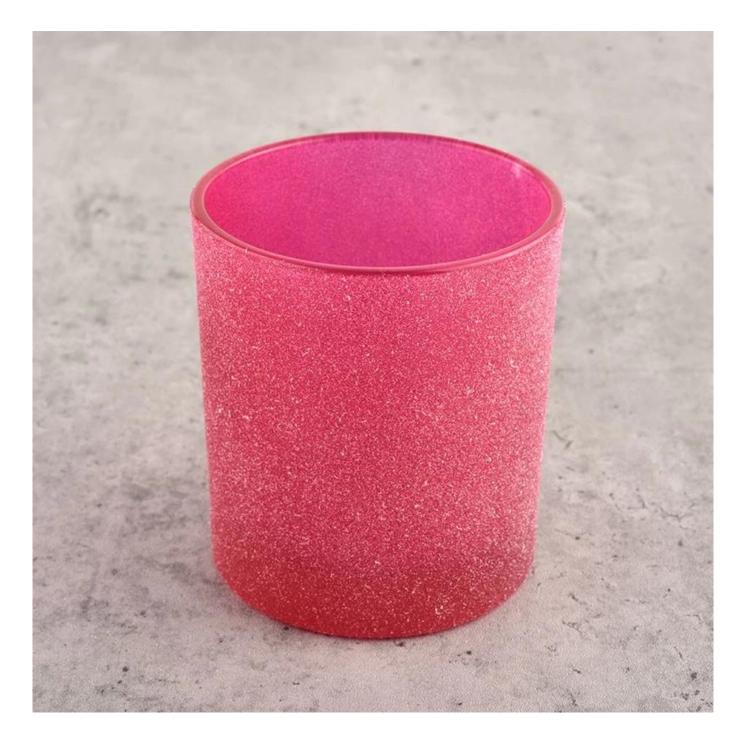

# Rose red frosted <u>glass candle jar</u> frost glass jar for home decor

Why Choose **Sunny Glassware** 

- Upmost dedication to design, never compression on quality
- <u>Sunny Glassware</u> strictly protect the customers' designs, all the newly designed items from us haven't been copied in three years.
- Product quality is the major focus in <u>Sunny Glassware</u>. <u>Sunny Glassware</u> once demolished 80,000 pcs of glass vessel with barely visible blemish.

## product description

| product<br>name   | Rose red frosted glass candle jar frost glass jar for home decor                                                     |
|-------------------|----------------------------------------------------------------------------------------------------------------------|
| Sample<br>time    | <ol> <li>5 days if there is glass shape and size</li> <li>15 days, if you need new shapes and sizes glass</li> </ol> |
| Measure           | Item No.:SGHL21121523 Top dia: 80mm Bottom dia: 74mm Height: 90mm Weight: 290g Capacity: 300ml                       |
| Packing           | Normal packing, Individual gift box, PVC box, window box, color box, white box, etc                                  |
| Delivery<br>time  | Within 35 days after the sample and order confirmed                                                                  |
| Payment<br>term   | 30% deposit by T/T in advance and the balance against the copy of B/L                                                |
| Shipment          | By sea,by air,by Express and your shipping agent is acceptable                                                       |
| Usage<br>Occasion | Home decor,Wedding Decoration,Wedding Favors,Decoration enhancement,                                                 |

Unusual shapes and simple style-perfect for presenting your style in any room. Quality, impressive style and these <u>glass candle jar</u> so very gift worthy.

This gorgeous glass candle jar matches with any home decoration furniture, for example, dining table, cooking bench, dressing table, tea table, coffee bar and bookshelves. It is also easy going with restaurants and hotels. When the candle is lighted, the room is filled with aroma!

This decorative candle jar is the perfect gift for friendship and makes a elegance high-end gift for your loved ones. Everyone will appreciate the craftsmanship quality of this exquisite glass candle jar.