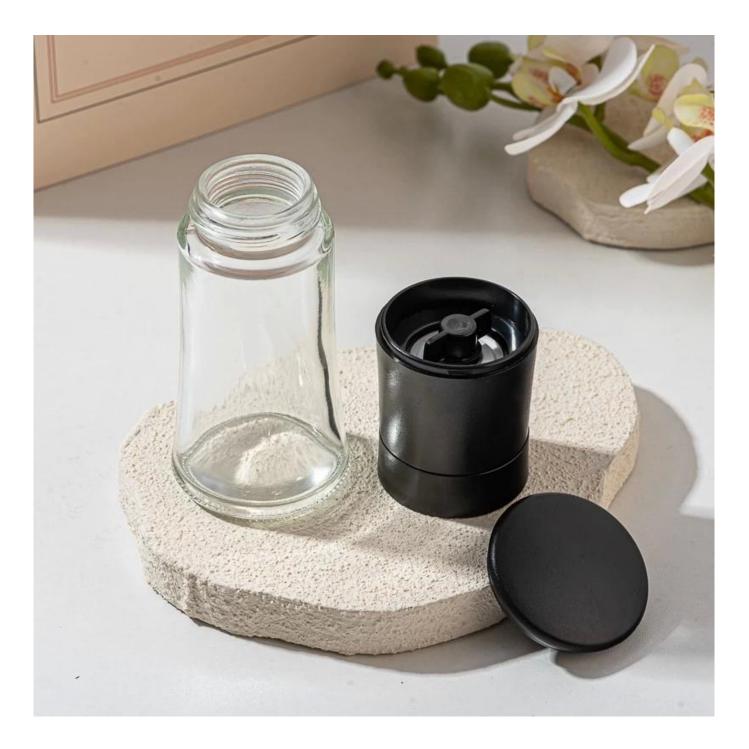

# Salt and Pepper Set Shakers Best Spice Mill with Brushed Stainless Steel

- \* this candle holder is glass material
- \* popular size in market

#### Candle Jars Description

| Item number. | SGZM25061812    |
|--------------|-----------------|
| Material     | glass & plastic |
| craft        | machine made    |

| Sample time      | 1. 5 days if there is glass shape and size                                                                                                                                                                                                                                                         |  |  |  |
|------------------|----------------------------------------------------------------------------------------------------------------------------------------------------------------------------------------------------------------------------------------------------------------------------------------------------|--|--|--|
|                  | 2. 15 days, if you need new shapes and sizes glass                                                                                                                                                                                                                                                 |  |  |  |
| Packing          | The usual packing, 4 pieces in the inner box, 48 pieces box                                                                                                                                                                                                                                        |  |  |  |
| Product Capacity | 500,000 ~ 1,000,000 pieces per month                                                                                                                                                                                                                                                               |  |  |  |
| Delivery time    | Within 35 days after sampling and order confirmed                                                                                                                                                                                                                                                  |  |  |  |
| Payment terms    | 30% deposit by T / T in advance and balance against copy of B / L $$                                                                                                                                                                                                                               |  |  |  |
| Delivery         | By sea, by air, through express and shipping agent acceptable                                                                                                                                                                                                                                      |  |  |  |
| Product Features | <ol> <li>Home decorations glass candle jar from high quality</li> <li>Suitable for use at hotel, home, etc.</li> <li>Meet the ASTM Test</li> </ol>                                                                                                                                                 |  |  |  |
| For your choice  | <ol> <li>Various designs and sizes for selection</li> <li>Any color painted, cool, plating, laser model Processing cutter</li> <li>Special package as shrink film, color gift box, white gift box, etc.</li> <li>We have a professional workshop and warehouse for ensure delivery time</li> </ol> |  |  |  |