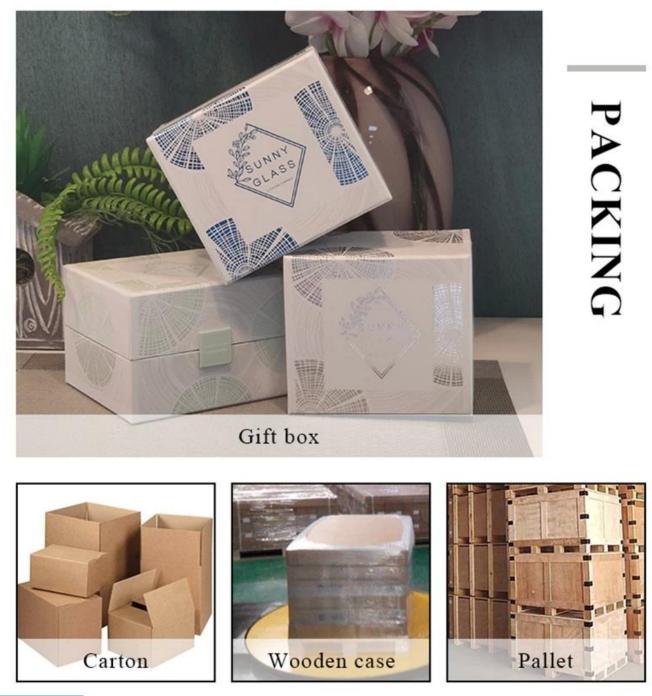

## **OUR CRAFTS**

Packing & Shipping

#### Candle Jars Description

| Item number. | SGZM25061812    |
|--------------|-----------------|
| Material     | glass & plastic |
| craft        | machine made    |

| Sample time      | 1. 5 days if there is glass shape and size                                                                                                                                                                                                                                                         |  |  |  |
|------------------|----------------------------------------------------------------------------------------------------------------------------------------------------------------------------------------------------------------------------------------------------------------------------------------------------|--|--|--|
|                  | 2. 15 days, if you need new shapes and sizes glass                                                                                                                                                                                                                                                 |  |  |  |
| Packing          | The usual packing, 4 pieces in the inner box, 48 pieces box                                                                                                                                                                                                                                        |  |  |  |
| Product Capacity | 500,000 ~ 1,000,000 pieces per month                                                                                                                                                                                                                                                               |  |  |  |
| Delivery time    | Within 35 days after sampling and order confirmed                                                                                                                                                                                                                                                  |  |  |  |
| Payment terms    | 30% deposit by T / T in advance and balance against copy of B / L $$                                                                                                                                                                                                                               |  |  |  |
| Delivery         | By sea, by air, through express and shipping agent acceptable                                                                                                                                                                                                                                      |  |  |  |
| Product Features | <ol> <li>Home decorations glass candle jar from high quality</li> <li>Suitable for use at hotel, home, etc.</li> <li>Meet the ASTM Test</li> </ol>                                                                                                                                                 |  |  |  |
| For your choice  | <ol> <li>Various designs and sizes for selection</li> <li>Any color painted, cool, plating, laser model Processing cutter</li> <li>Special package as shrink film, color gift box, white gift box, etc.</li> <li>We have a professional workshop and warehouse for ensure delivery time</li> </ol> |  |  |  |