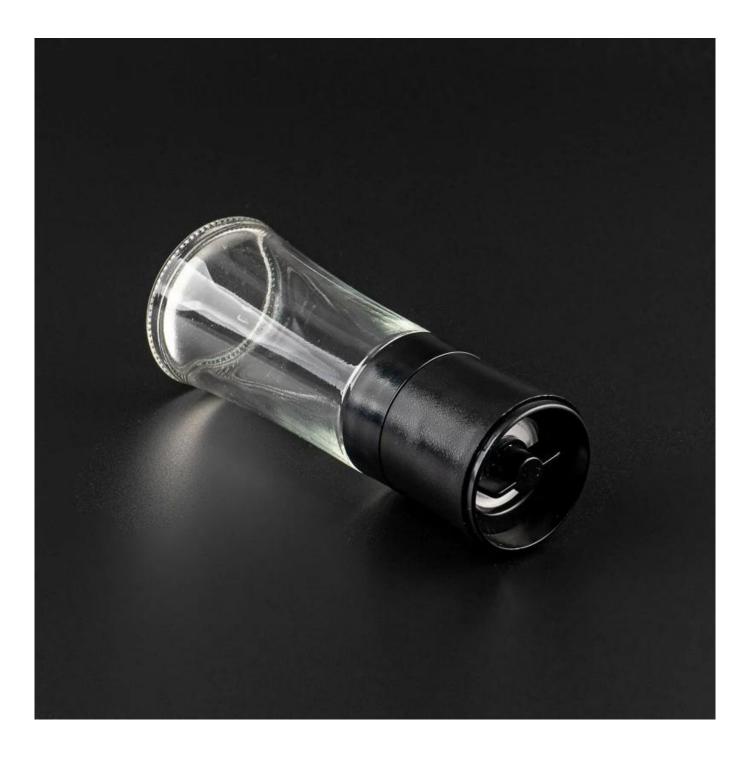

# Salt and Pepper Set Shakers Best Spice Mill with Brushed Stainless Steel

- \* this candle holder is glass material
- \* popular size in market