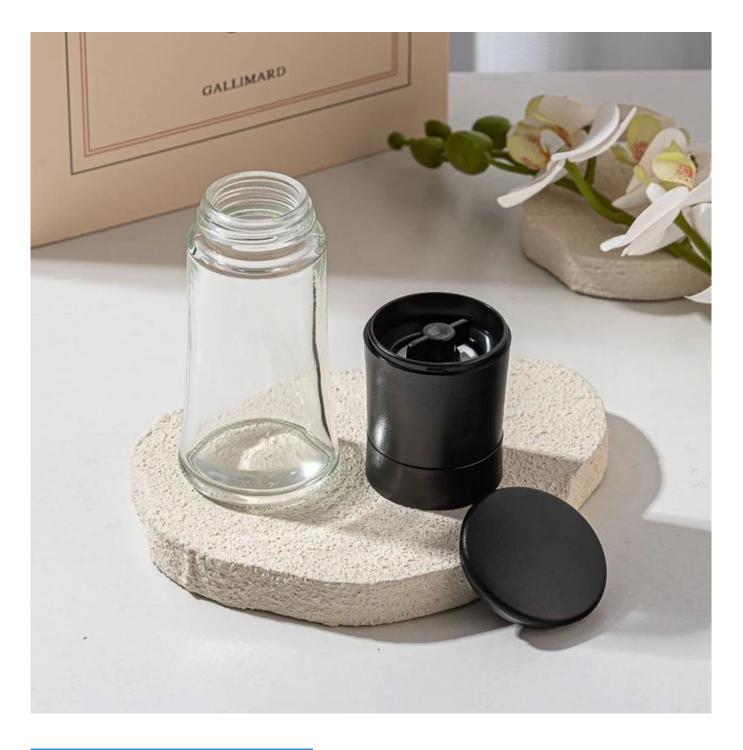

# Salt and Pepper Set Shakers Best Spice Mill with Brushed Stainless Steel

- \* this candle holder is glass material
- \* popular size in market