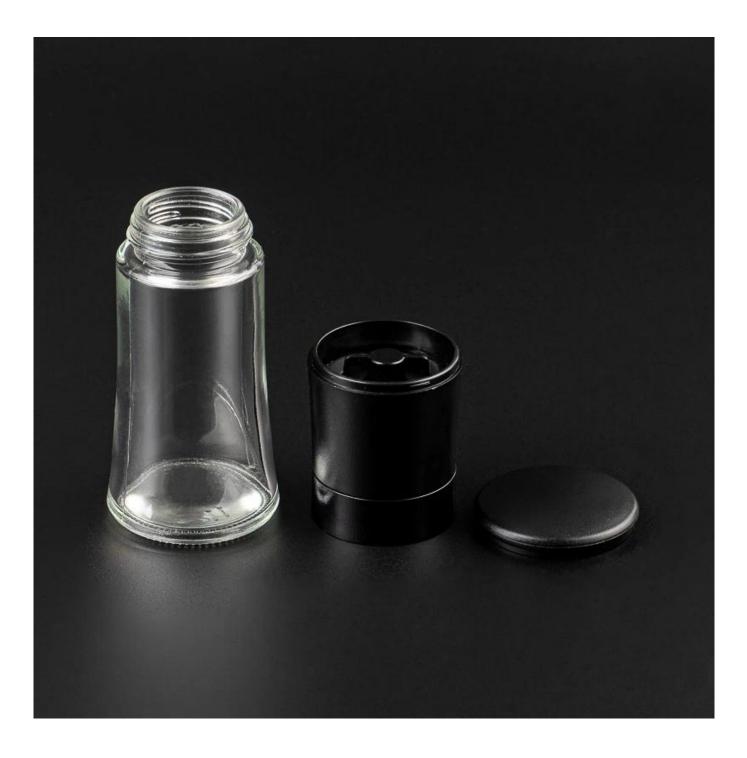

# Salt and Pepper Set Shakers Best Spice Mill with Brushed Stainless Steel

- \* this candle holder is glass material
- \* popular size in market