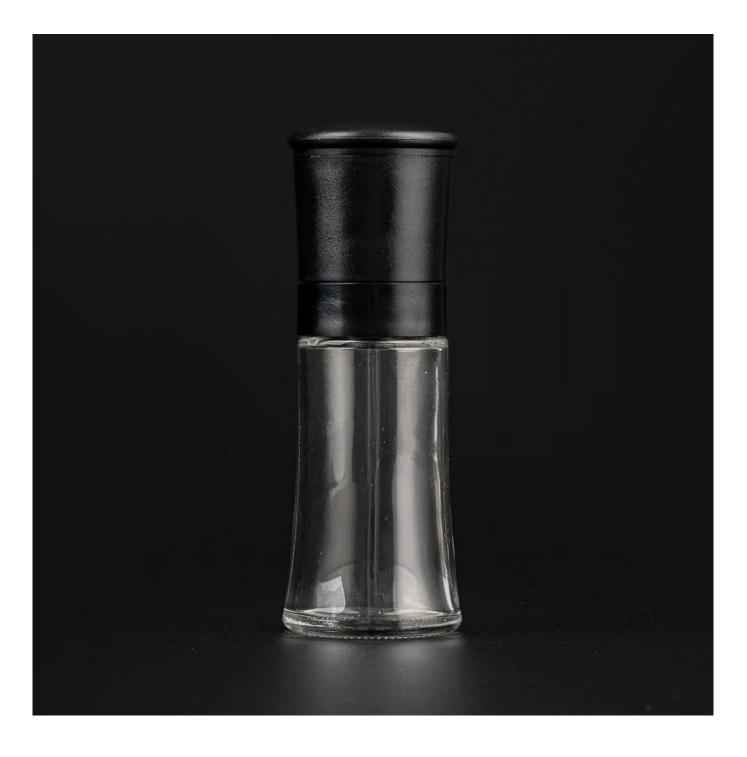

# Salt and Pepper Set Shakers Best Spice Mill with Brushed Stainless Steel

- \* this candle holder is glass material
- \* popular size in market

#### Candle Jars Description

| Item number. | SGZM25061812    |
|--------------|-----------------|
| Material     | glass & plastic |
| craft        | machine made    |

| Sample time      | 1. 5 days if there is glass shape and size                                                                                                                                                                                                                                                         |  |  |  |
|------------------|----------------------------------------------------------------------------------------------------------------------------------------------------------------------------------------------------------------------------------------------------------------------------------------------------|--|--|--|
|                  | 2. 15 days, if you need new shapes and sizes glass                                                                                                                                                                                                                                                 |  |  |  |
| Packing          | The usual packing, 4 pieces in the inner box, 48 pieces box                                                                                                                                                                                                                                        |  |  |  |
| Product Capacity | 500,000 ~ 1,000,000 pieces per month                                                                                                                                                                                                                                                               |  |  |  |
| Delivery time    | Within 35 days after sampling and order confirmed                                                                                                                                                                                                                                                  |  |  |  |
| Payment terms    | 30% deposit by T / T in advance and balance against copy of B / L $$                                                                                                                                                                                                                               |  |  |  |
| Delivery         | By sea, by air, through express and shipping agent acceptable                                                                                                                                                                                                                                      |  |  |  |
| Product Features | <ol> <li>Home decorations glass candle jar from high quality</li> <li>Suitable for use at hotel, home, etc.</li> <li>Meet the ASTM Test</li> </ol>                                                                                                                                                 |  |  |  |
| For your choice  | <ol> <li>Various designs and sizes for selection</li> <li>Any color painted, cool, plating, laser model Processing cutter</li> <li>Special package as shrink film, color gift box, white gift box, etc.</li> <li>We have a professional workshop and warehouse for ensure delivery time</li> </ol> |  |  |  |