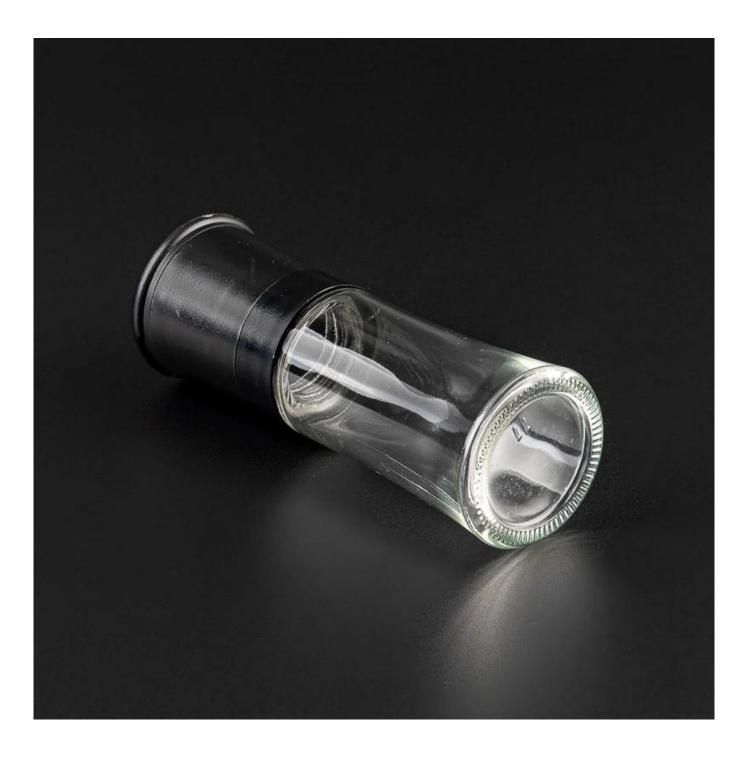

# Salt and Pepper Set Shakers Best Spice Mill with Brushed Stainless Steel

- \* this candle holder is glass material
- \* popular size in market