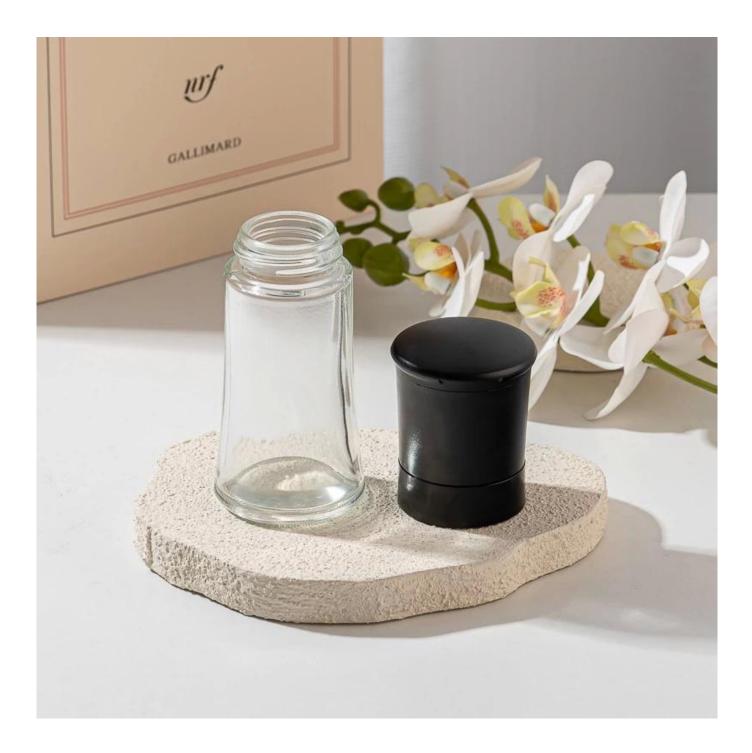

# Salt and Pepper Set Shakers Best Spice Mill with Brushed Stainless Steel

- \* this candle holder is glass material
- \* popular size in market

#### Candle Jars Description

| Item number. | SGZM25061812    |
|--------------|-----------------|
| Material     | glass & plastic |
| craft        | machine made    |

| Sample time      | 1. 5 days if there is glass shape and size                                                                                                                                                                                                                                                         |  |  |  |
|------------------|----------------------------------------------------------------------------------------------------------------------------------------------------------------------------------------------------------------------------------------------------------------------------------------------------|--|--|--|
|                  | 2. 15 days, if you need new shapes and sizes glass                                                                                                                                                                                                                                                 |  |  |  |
| Packing          | The usual packing, 4 pieces in the inner box, 48 pieces box                                                                                                                                                                                                                                        |  |  |  |
| Product Capacity | 500,000 ~ 1,000,000 pieces per month                                                                                                                                                                                                                                                               |  |  |  |
| Delivery time    | Within 35 days after sampling and order confirmed                                                                                                                                                                                                                                                  |  |  |  |
| Payment terms    | 30% deposit by T / T in advance and balance against copy of B / L $$                                                                                                                                                                                                                               |  |  |  |
| Delivery         | By sea, by air, through express and shipping agent acceptable                                                                                                                                                                                                                                      |  |  |  |
| Product Features | <ol> <li>Home decorations glass candle jar from high quality</li> <li>Suitable for use at hotel, home, etc.</li> <li>Meet the ASTM Test</li> </ol>                                                                                                                                                 |  |  |  |
| For your choice  | <ol> <li>Various designs and sizes for selection</li> <li>Any color painted, cool, plating, laser model Processing cutter</li> <li>Special package as shrink film, color gift box, white gift box, etc.</li> <li>We have a professional workshop and warehouse for ensure delivery time</li> </ol> |  |  |  |