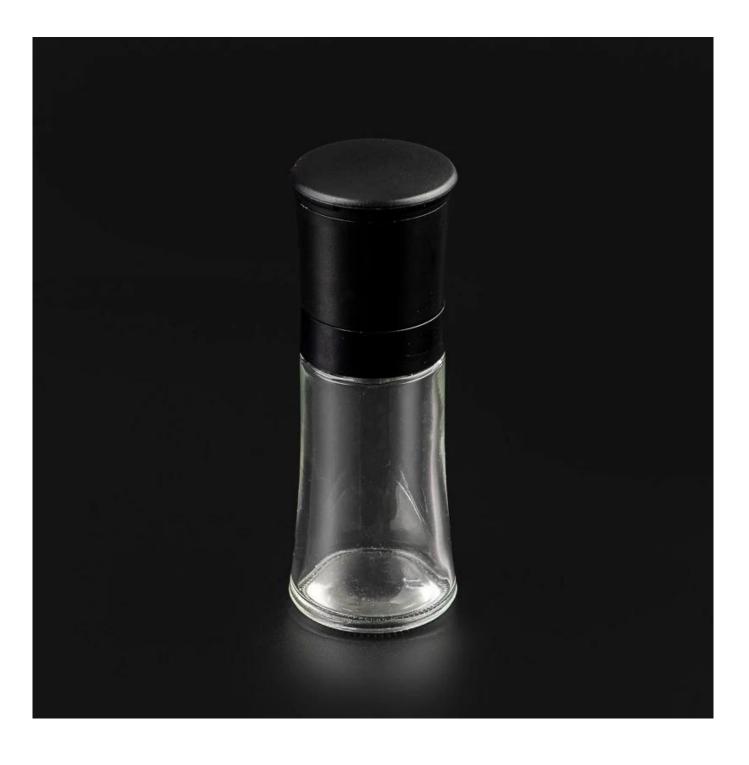

# Salt and Pepper Set Shakers Best Spice Mill with Brushed Stainless Steel

- \* this candle holder is glass material
- \* popular size in market