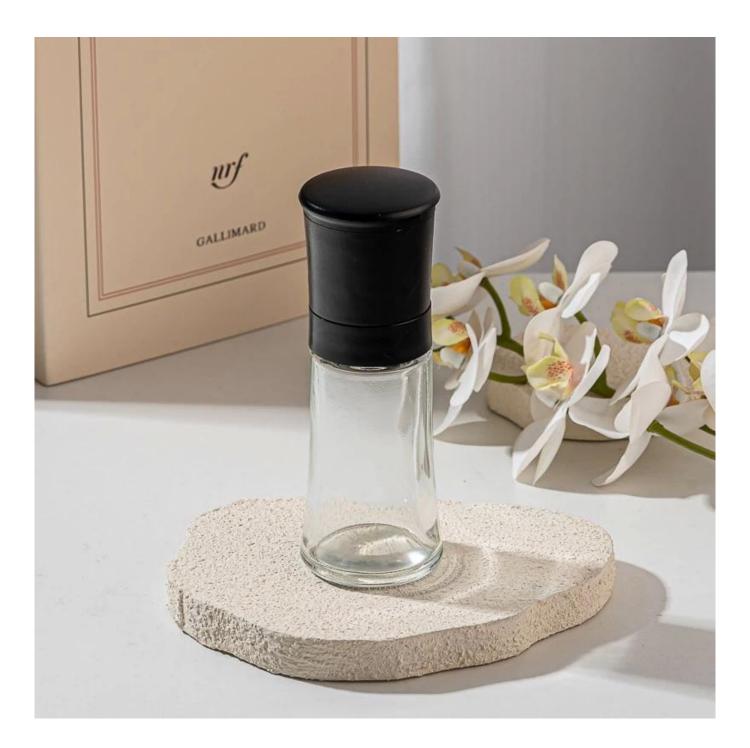

# Salt and Pepper Set Shakers Best Spice Mill with Brushed Stainless Steel

- \* this candle holder is glass material
- \* popular size in market

#### Candle Jars Description

| Item number. | SGZM25061812    |
|--------------|-----------------|
| Material     | glass & plastic |
| craft        | machine made    |

| Sample time      | 1. 5 days if there is glass shape and size                                                                                                                                                                                                                                                         |  |  |  |
|------------------|----------------------------------------------------------------------------------------------------------------------------------------------------------------------------------------------------------------------------------------------------------------------------------------------------|--|--|--|
|                  | 2. 15 days, if you need new shapes and sizes glass                                                                                                                                                                                                                                                 |  |  |  |
| Packing          | The usual packing, 4 pieces in the inner box, 48 pieces box                                                                                                                                                                                                                                        |  |  |  |
| Product Capacity | 500,000 ~ 1,000,000 pieces per month                                                                                                                                                                                                                                                               |  |  |  |
| Delivery time    | Within 35 days after sampling and order confirmed                                                                                                                                                                                                                                                  |  |  |  |
| Payment terms    | 30% deposit by T / T in advance and balance against copy of B / L $$                                                                                                                                                                                                                               |  |  |  |
| Delivery         | By sea, by air, through express and shipping agent acceptable                                                                                                                                                                                                                                      |  |  |  |
| Product Features | <ol> <li>Home decorations glass candle jar from high quality</li> <li>Suitable for use at hotel, home, etc.</li> <li>Meet the ASTM Test</li> </ol>                                                                                                                                                 |  |  |  |
| For your choice  | <ol> <li>Various designs and sizes for selection</li> <li>Any color painted, cool, plating, laser model Processing cutter</li> <li>Special package as shrink film, color gift box, white gift box, etc.</li> <li>We have a professional workshop and warehouse for ensure delivery time</li> </ol> |  |  |  |