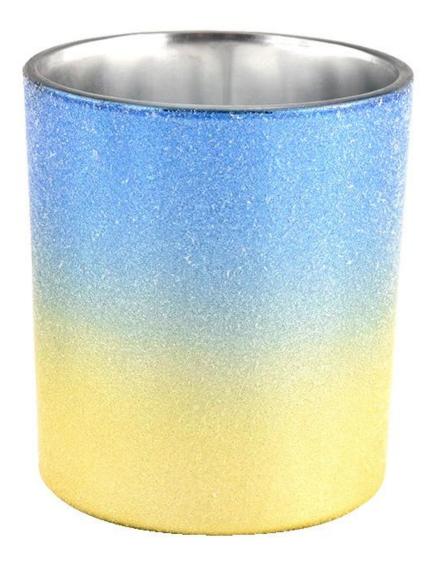

#### **Sandy Ombre Glass Candle Jar Empty For Candle Making**

#### Candle Jars Description

| Item number. | SGHL22012428                                                |  |
|--------------|-------------------------------------------------------------|--|
| Material     | glass                                                       |  |
| craft        | pressed glass candle jars                                   |  |
| Sample time  | 1. 5 days if there is glass shape and size                  |  |
|              | 2. 15 days, if you need new shapes and sizes glass          |  |
| Packing      | The usual packing, 4 pieces in the inner box, 48 pieces box |  |