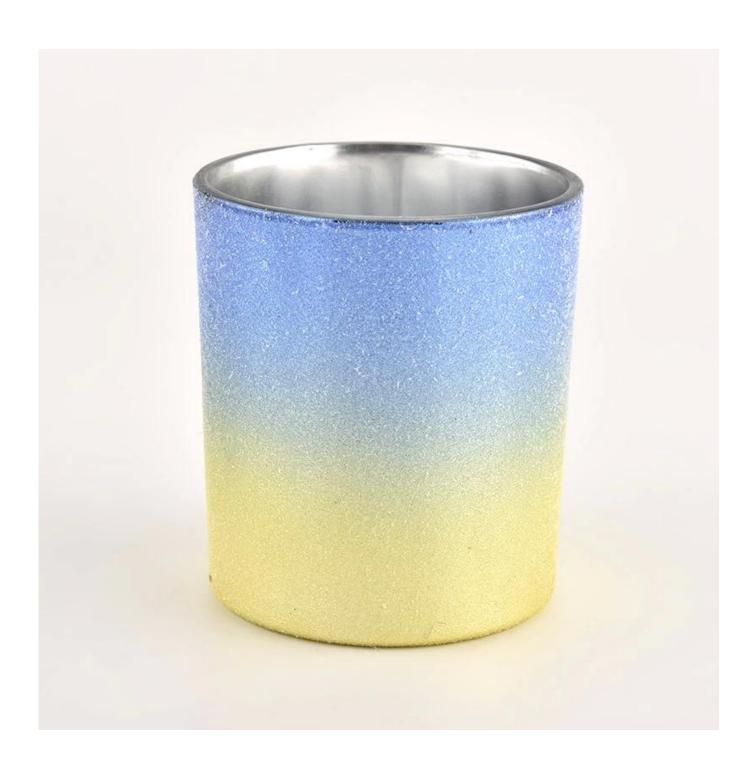

#### **Sandy Ombre Glass Candle Jar Empty For Candle Making**

#### Candle Jars Description

| Item number. | SGHL22012428                                                |  |
|--------------|-------------------------------------------------------------|--|
| Material     | glass                                                       |  |
| craft        | pressed glass candle jars                                   |  |
| Sample time  | 1. 5 days if there is glass shape and size                  |  |
|              | 2. 15 days, if you need new shapes and sizes glass          |  |
| Packing      | The usual packing, 4 pieces in the inner box, 48 pieces box |  |