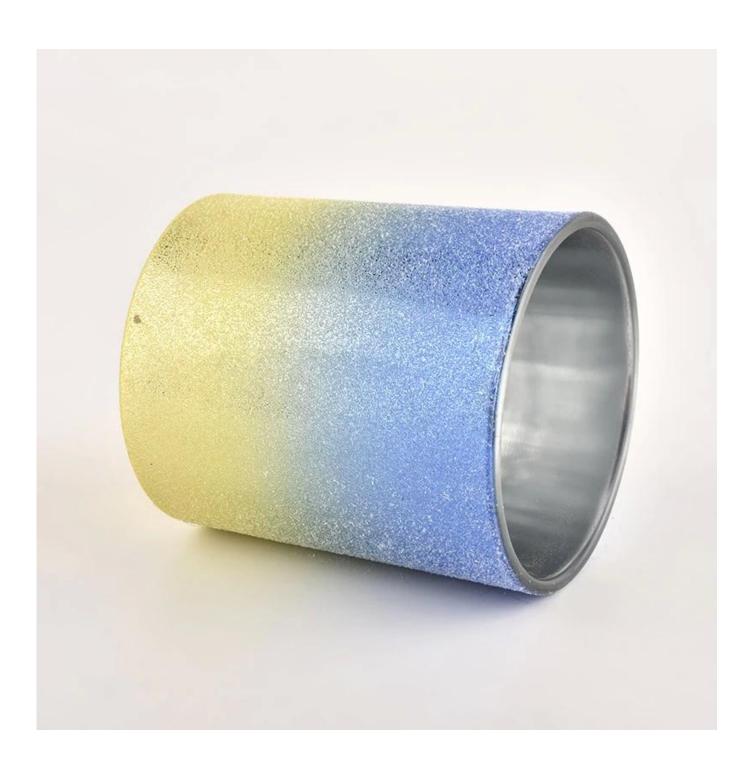

#### **Sandy Ombre Glass Candle Jar Empty For Candle Making**

#### Candle Jars Description

| Item number. | SGHL22012428                                                |  |
|--------------|-------------------------------------------------------------|--|
| Material     | glass                                                       |  |
| craft        | pressed glass candle jars                                   |  |
| Sample time  | 1. 5 days if there is glass shape and size                  |  |
|              | 2. 15 days, if you need new shapes and sizes glass          |  |
| Packing      | The usual packing, 4 pieces in the inner box, 48 pieces box |  |