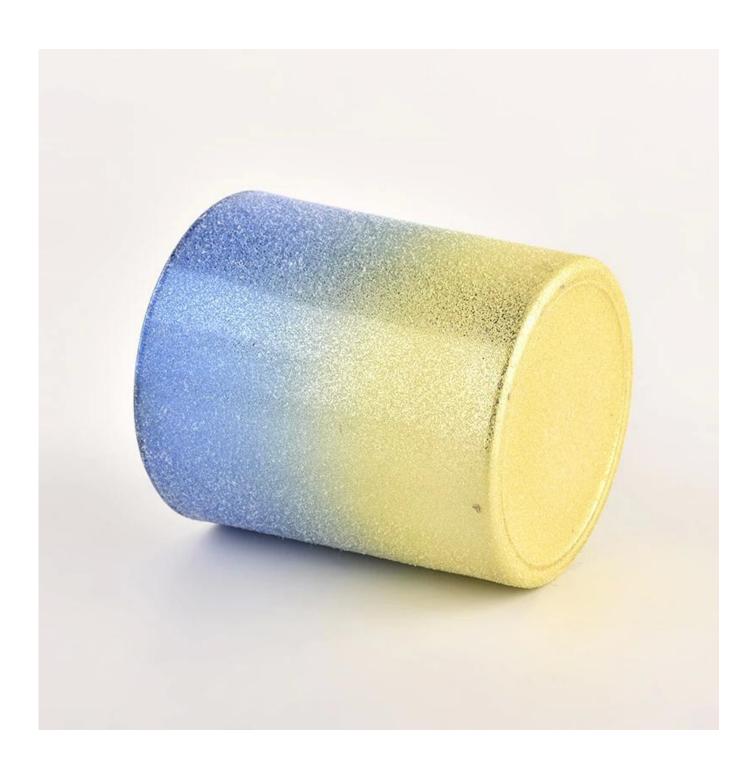

#### **Sandy Ombre Glass Candle Jar Empty For Candle Making**

#### Candle Jars Description

| Item number. | SGHL22012428                                                |  |
|--------------|-------------------------------------------------------------|--|
| Material     | glass                                                       |  |
| craft        | pressed glass candle jars                                   |  |
| Sample time  | 1. 5 days if there is glass shape and size                  |  |
|              | 2. 15 days, if you need new shapes and sizes glass          |  |
| Packing      | The usual packing, 4 pieces in the inner box, 48 pieces box |  |