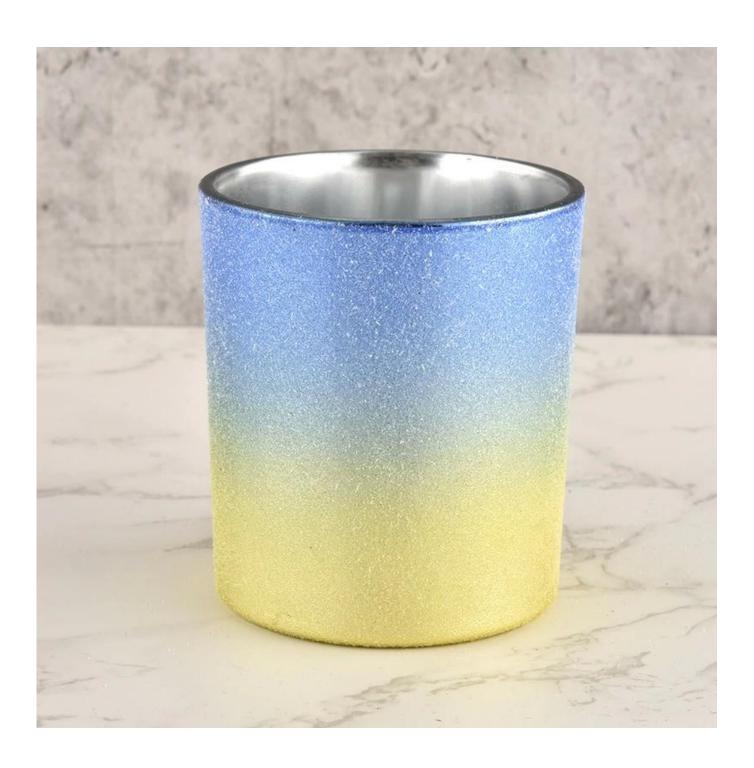

#### **Sandy Ombre Glass Candle Jar Empty For Candle Making**

#### Candle Jars Description

| Item number. | SGHL22012428                                                |  |
|--------------|-------------------------------------------------------------|--|
| Material     | glass                                                       |  |
| craft        | pressed glass candle jars                                   |  |
| Sample time  | 1. 5 days if there is glass shape and size                  |  |
|              | 2. 15 days, if you need new shapes and sizes glass          |  |
| Packing      | The usual packing, 4 pieces in the inner box, 48 pieces box |  |