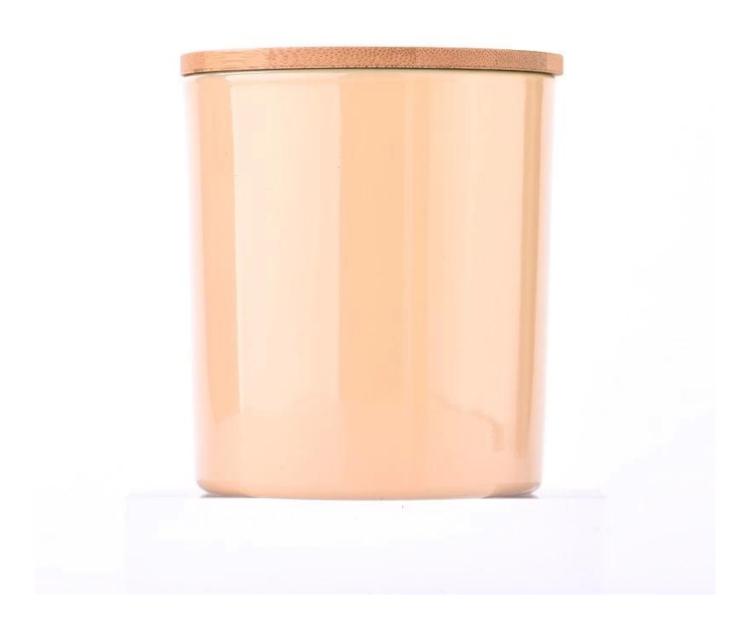

#### why choose sunshine?

Item number:SGRY88100-flat bottom
Top dia.: 88mm
bottom dia.: 85mm
height: 100mm
weight: 340g
capacity: 400ml
MOQ: 5000 pcs
We translate your ideas

We translate your ideas into creative spices products, we sell yourself in the local market.