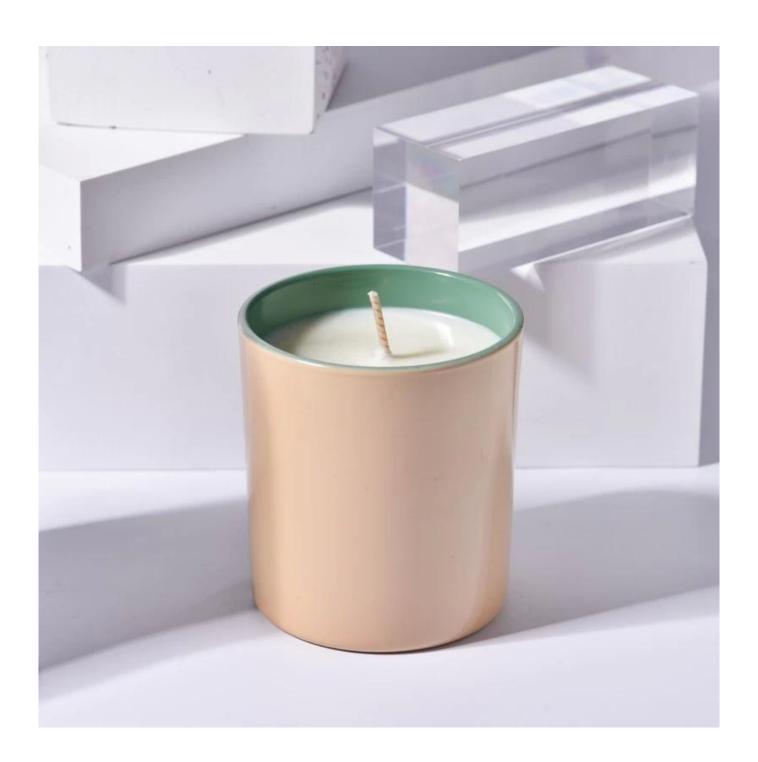

#### why choose sunshine?

Item number:SGRY88100-flat bottom
Top dia.: 88mm
bottom dia.: 85mm
height: 100mm
weight: 340g
capacity: 400ml
MOQ: 5000 pcs
We translate your ideas

We translate your ideas into creative spices products, we sell yourself in the local market.