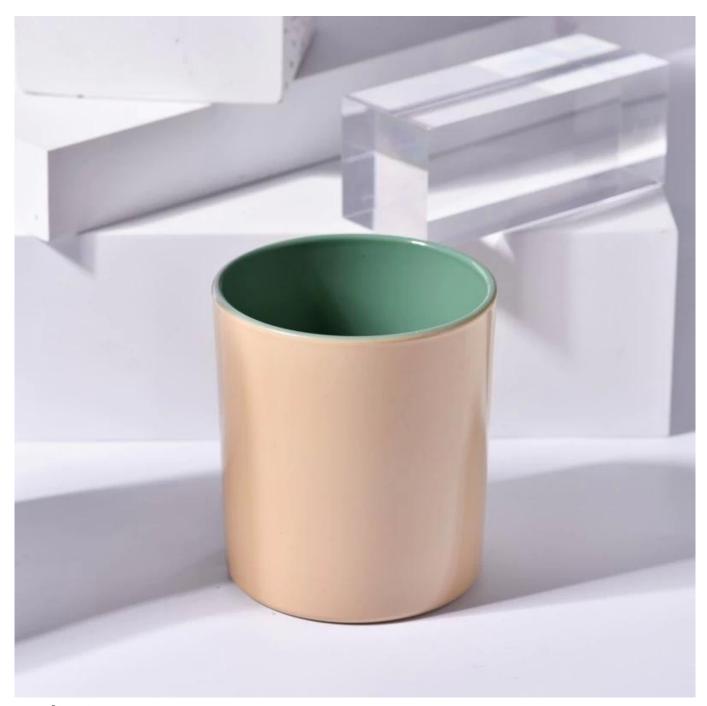

#### why choose sunshine?

Item number:SGRY88100-flat bottom
Top dia.: 88mm
bottom dia.: 85mm
height: 100mm
weight: 340g
capacity: 400ml
MOQ: 5000 pcs
We translate your ideas

We translate your ideas into creative spices products, we sell yourself in the local market.