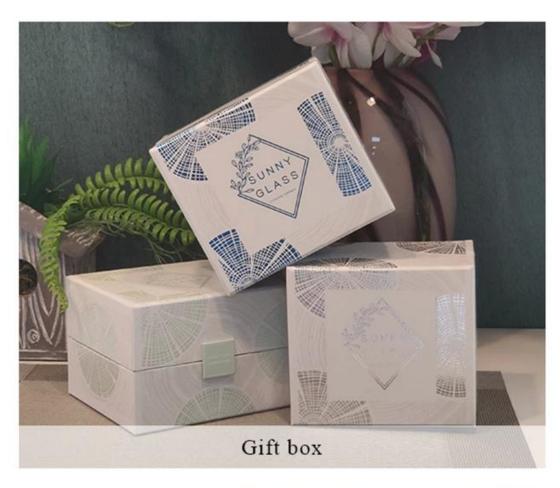

| Product<br>Features | <ol> <li>Home decorations glass candle jar from high quality</li> <li>Suitable for use at hotel, home, etc.</li> <li>Meet the ASTM Test</li> </ol>                                                                                                                                                 |
|---------------------|----------------------------------------------------------------------------------------------------------------------------------------------------------------------------------------------------------------------------------------------------------------------------------------------------|
| For your<br>choice  | <ol> <li>Various designs and sizes for selection</li> <li>Any color painted, cool, plating, laser model Processing cutter</li> <li>Special package as shrink film, color gift box, white gift box, etc.</li> <li>We have a professional workshop and warehouse for ensure delivery time</li> </ol> |