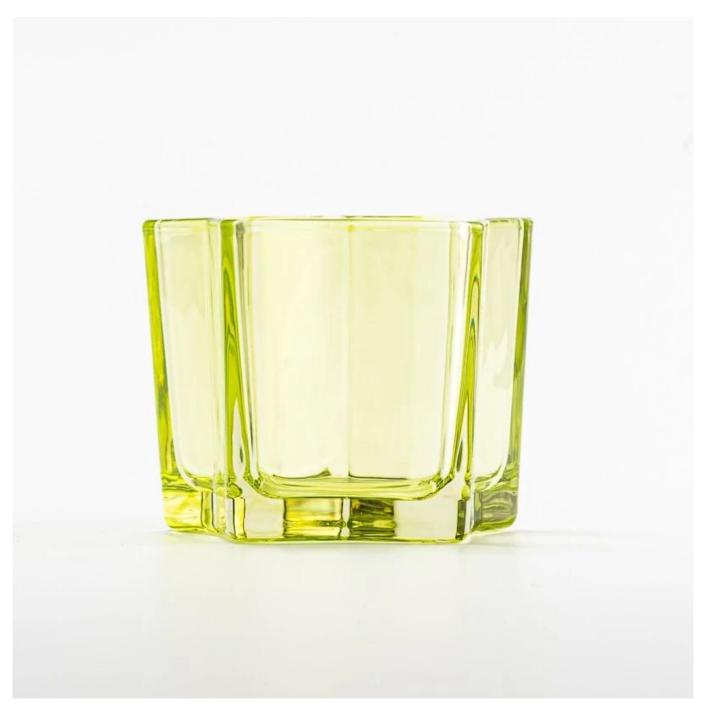

## Star shape 4oz green glass container for candle making scented candle vessel

We are the exclusive supplier of Nest Fragrance, Candle Lite, UGG etc popular brands, which 80% aroma vessels are from Sunny Glassware.

## **Product Pictures**