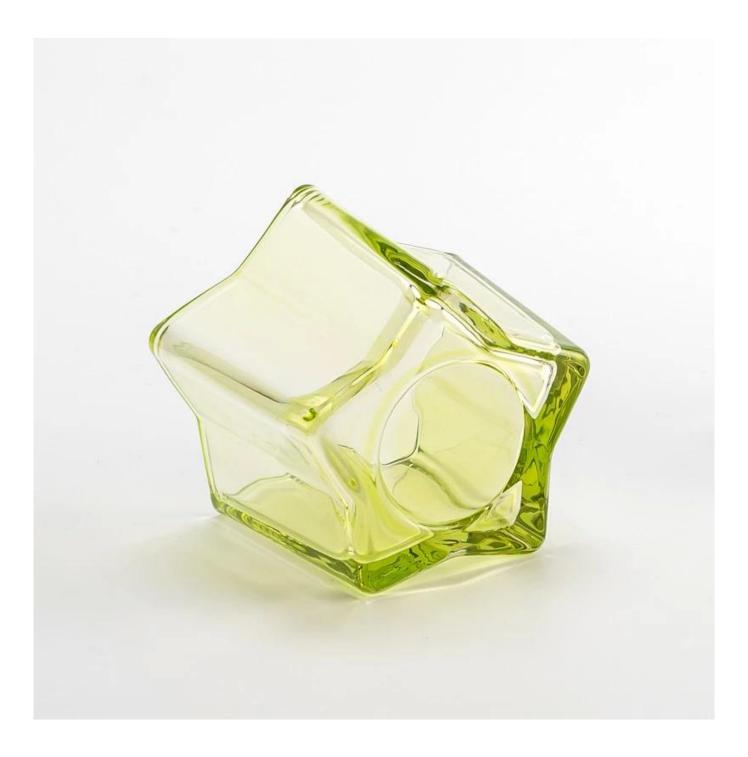

## Star shape 4oz green glass container for candle making scented candle vessel

We are the exclusive supplier of Nest Fragrance, Candle Lite, UGG etc popular brands, which 80% aroma vessels are from Sunny Glassware.