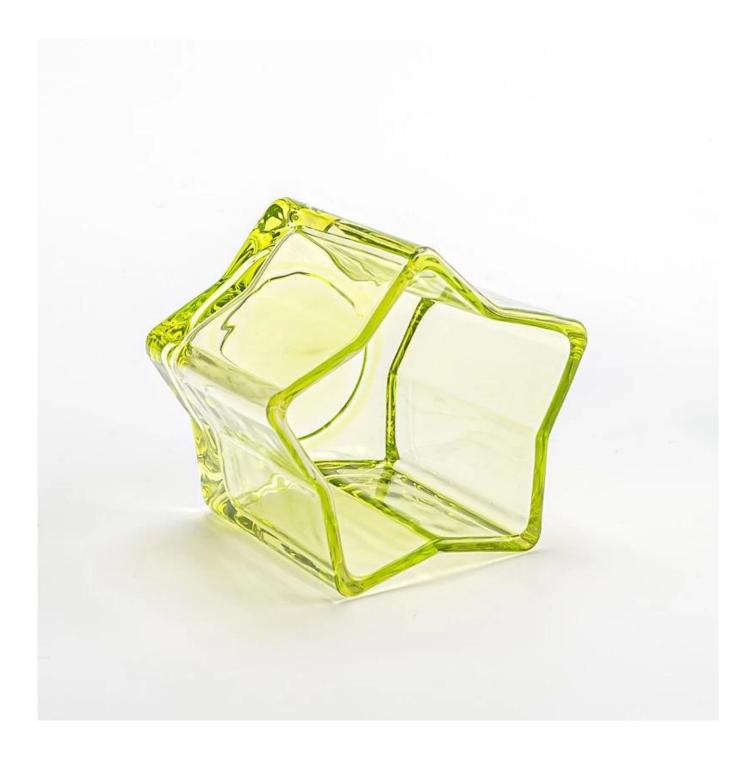

## Star shape 4oz green glass container for candle making scented candle vessel

We are the exclusive supplier of Nest Fragrance, Candle Lite, UGG etc popular brands, which 80% aroma vessels are from Sunny Glassware.

## **Product Pictures**