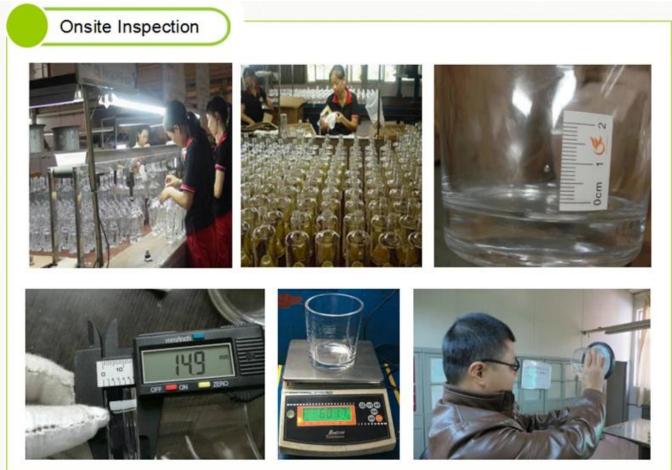

### **Quality Control**

# Sunny Glassware follow ANSI/ASQ Z1.4-2008 Quality Control System strictly as following to prevent defective candle holders before delivery.

### \* 4 rounds inspection procedure

- (1). Inspect all raw materials before producing.
- (2). Check the mass produced sample comparing to client's signed sample.
- (3). Inspect semi-products during production
- (4). Check the finish products and the package before and after sending the warehouse.

### \* 6 main check points

- (1). Workmanship appearance
- (2). Quantity
- (3). Style, material, color
- (3). Packing & Loading
- (4). Marking/Label

## (5). Data measurement/function/field test

(6). Made by skilled workers