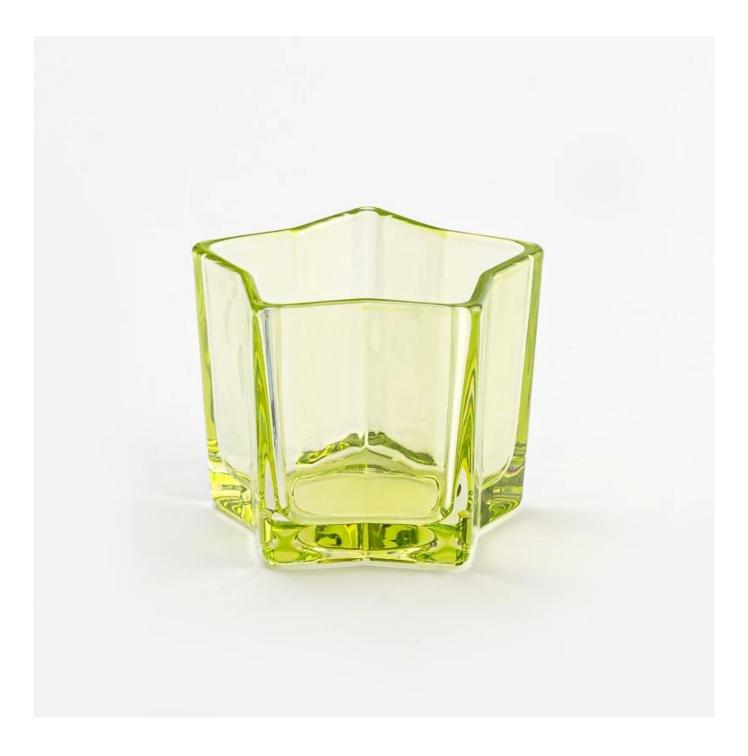

## Star shape 4oz green glass container for candle making scented candle vessel

We are the exclusive supplier of Nest Fragrance, Candle Lite, UGG etc popular brands, which 80% aroma vessels are from Sunny Glassware.

## **Product Pictures**