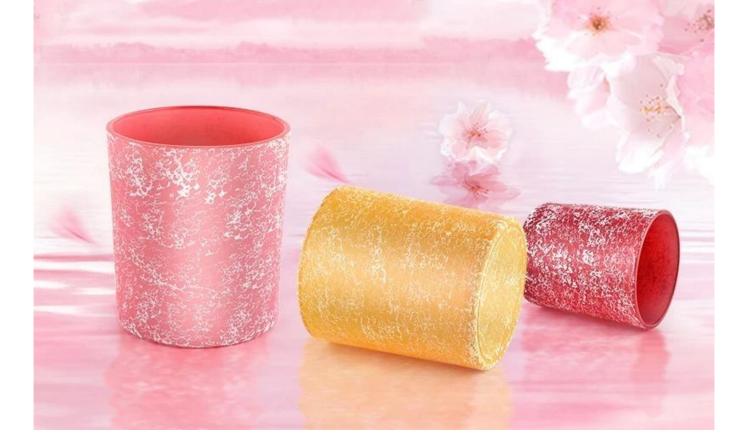

## Star shape 4oz green glass container for candle making scented candle vessel



We are the exclusive supplier of Nest Fragrance, Candle Lite, UGG etc popular brands, which 80% aroma vessels are from Sunny Glassware.



# Why choose SUNNY?

|                        | Our Advantages                                                | Your Benefits                          |
|------------------------|---------------------------------------------------------------|----------------------------------------|
| 1. Experience          | 26+ years glassware supplier                                  | To be a long-term and reliable partner |
| 2. Quality             | * Qualified QC inspection team                                | To create a famous brand rapidly       |
| 3. <u>Certificates</u> | * ISO9001:2008<br>*<br>Green & Social Compliance certificates | Quality assurance for consumers        |

| 4. <u>Sample</u>    | * Sample ready within 10 days<br>* OEM/ODM orders welcome                 | * Ensure qualifi