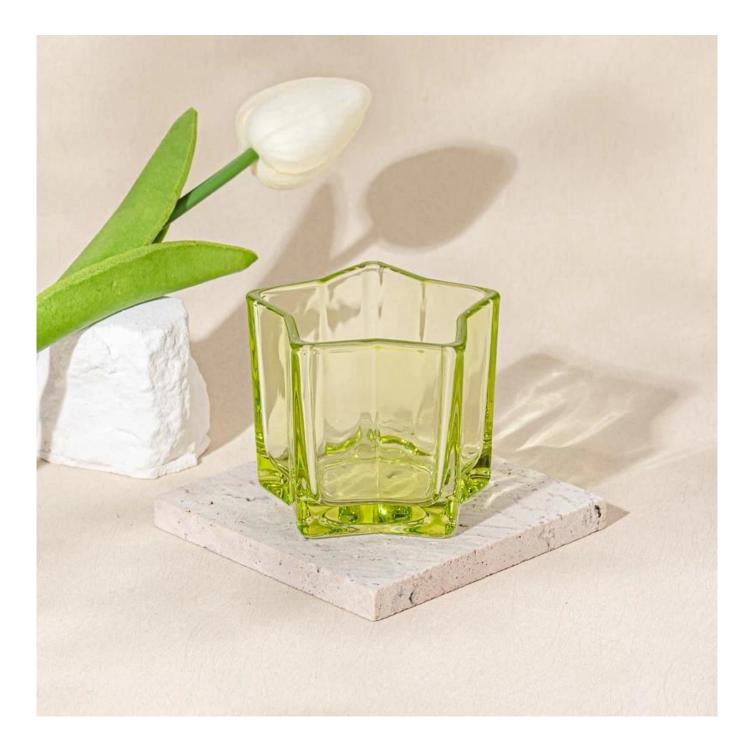

## Star shape 4oz green glass container for candle making scented candle vessel

We are the exclusive supplier of Nest Fragrance, Candle Lite, UGG etc popular brands, which 80% aroma vessels are from Sunny Glassware.