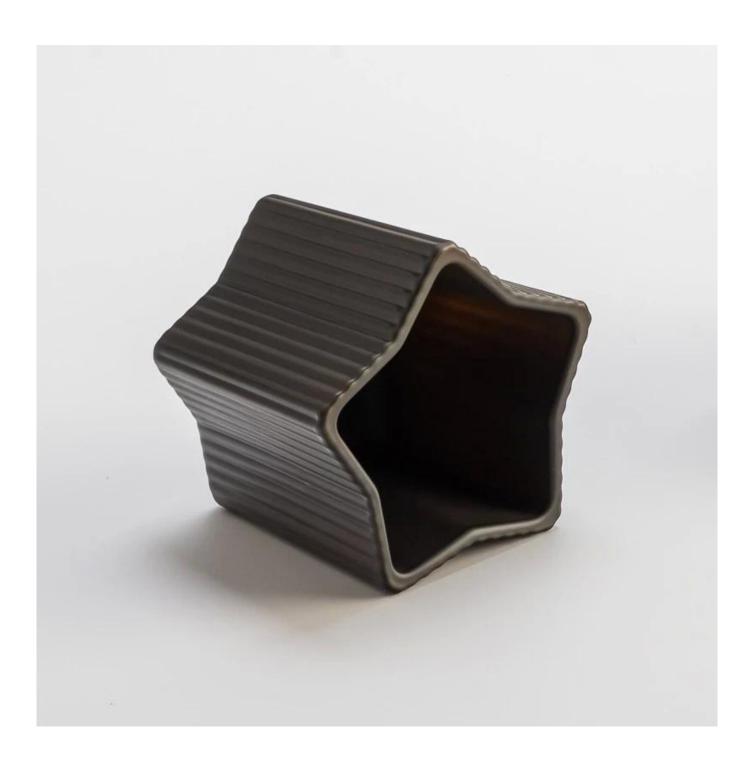

# Star shape black glass vessel candle jar for home decoration

# **Product Pictures**