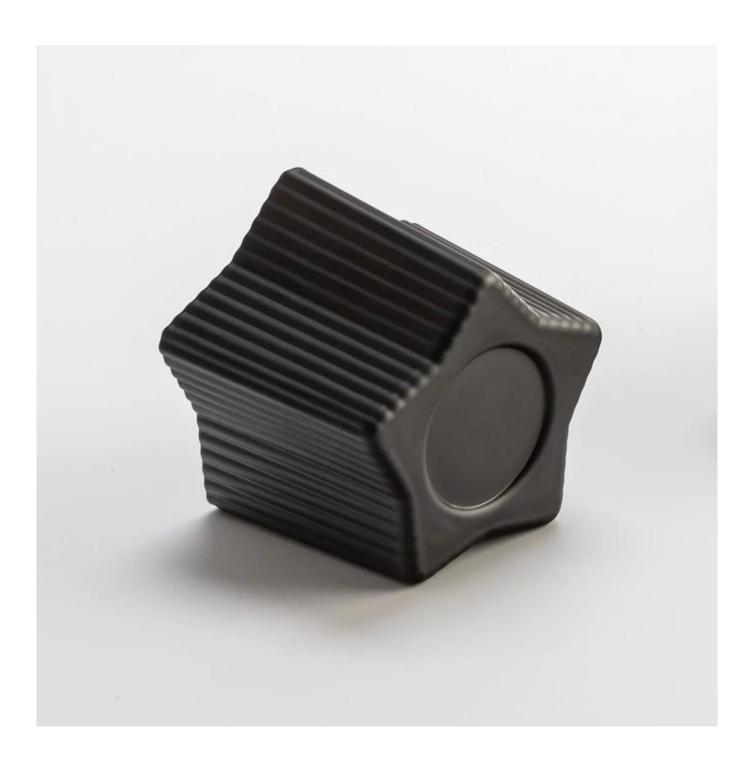

# Star shape black glass vessel candle jar for home decoration

# **Product Pictures**