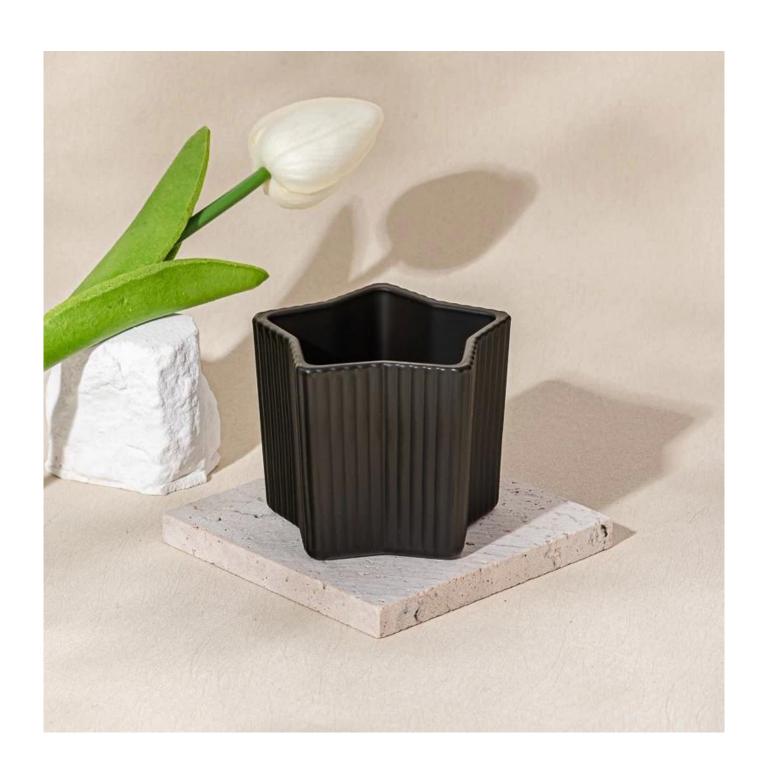

# Star shape black glass vessel candle jar for home decoration

# **Product Pictures**