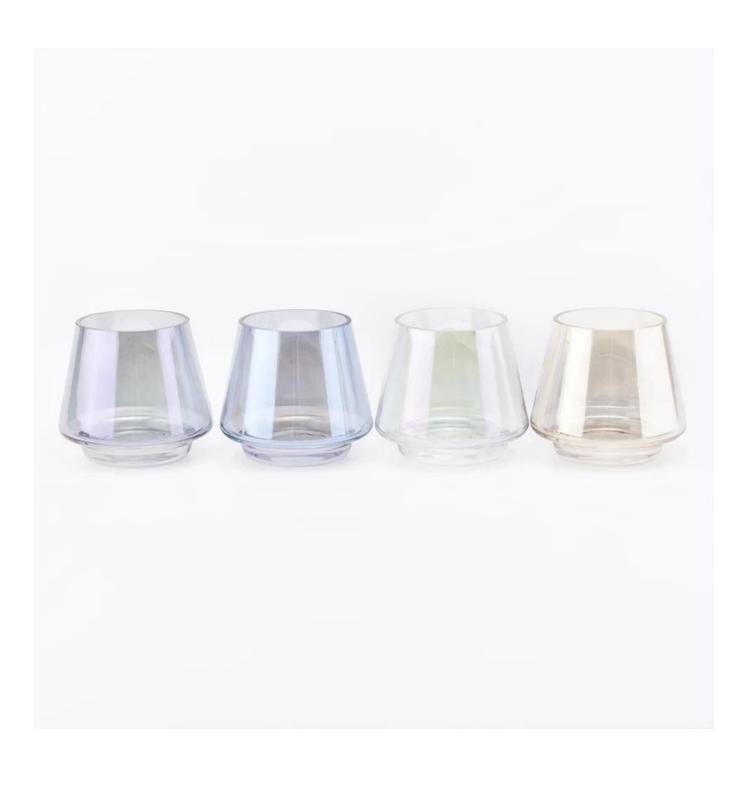

## **Product Details**

Office Commission

| Item numbe       | SGXS19051409                                                                                                                                                                                                |
|------------------|-------------------------------------------------------------------------------------------------------------------------------------------------------------------------------------------------------------|
| Specification    | Top dia: 75mm Bottom dia: 70mm Height: 92mm Max dia:104mm Weight: 250g Capacity: 435ml                                                                                                                      |
| Sampling time    | 1.5 days if the shape and size of the products exist 2.15 days if you need new shape and size of the products                                                                                               |
| package          | 24pcs / 36pcs / 48pcs security regular packing and so on. For export carton with egg divider                                                                                                                |
| MOQ              | 10000pcs                                                                                                                                                                                                    |
| Delivery time    | Within 35 days after the order confirmed                                                                                                                                                                    |
| Payment terms    | 30% deposit by T / T in advance, balance against copy of B / L                                                                                                                                              |
| Product features | <ol> <li>High quality and competitive prices</li> <li>Test of FDA, SGS, LFGB etc.</li> <li>Eco friendly</li> <li>It is widely aimed at weddings, parties, home, bars, etc.</li> <li>machine made</li> </ol> |