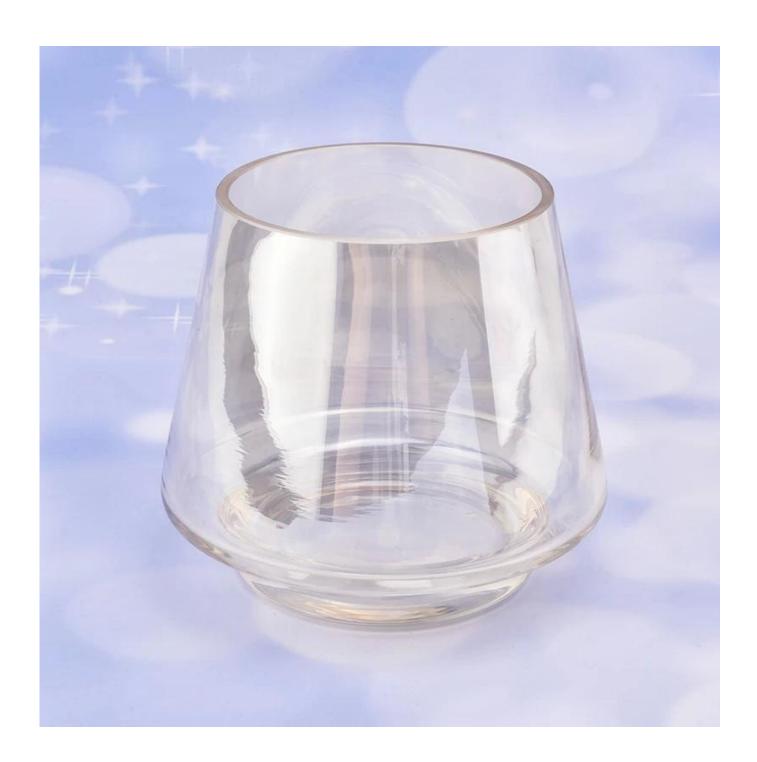

## **Product Details**

Office Commission

| Item numbe       | SGXS19051409                                                                                                                                                                                                |
|------------------|-------------------------------------------------------------------------------------------------------------------------------------------------------------------------------------------------------------|
| Specification    | Top dia: 75mm Bottom dia: 70mm Height: 92mm Max dia:104mm Weight: 250g Capacity: 435ml                                                                                                                      |
| Sampling time    | 1.5 days if the shape and size of the products exist 2.15 days if you need new shape and size of the products                                                                                               |
| package          | 24pcs / 36pcs / 48pcs security regular packing and so on. For export carton with egg divider                                                                                                                |
| MOQ              | 10000pcs                                                                                                                                                                                                    |
| Delivery time    | Within 35 days after the order confirmed                                                                                                                                                                    |
| Payment terms    | 30% deposit by T / T in advance, balance against copy of B / L                                                                                                                                              |
| Product features | <ol> <li>High quality and competitive prices</li> <li>Test of FDA, SGS, LFGB etc.</li> <li>Eco friendly</li> <li>It is widely aimed at weddings, parties, home, bars, etc.</li> <li>machine made</li> </ol> |