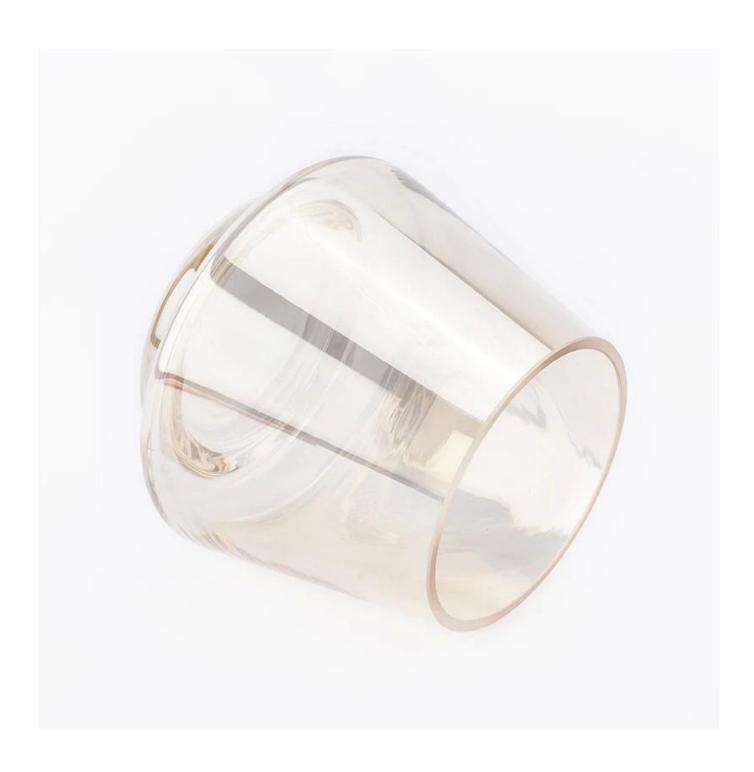

## **Product Details**

Office Commission

| Item numbe       | SGXS19051409                                                                                                                                                                                                |
|------------------|-------------------------------------------------------------------------------------------------------------------------------------------------------------------------------------------------------------|
| Specification    | Top dia: 75mm Bottom dia: 70mm Height: 92mm Max dia:104mm Weight: 250g Capacity: 435ml                                                                                                                      |
| Sampling time    | 1.5 days if the shape and size of the products exist 2.15 days if you need new shape and size of the products                                                                                               |
| package          | 24pcs / 36pcs / 48pcs security regular packing and so on. For export carton with egg divider                                                                                                                |
| MOQ              | 10000pcs                                                                                                                                                                                                    |
| Delivery time    | Within 35 days after the order confirmed                                                                                                                                                                    |
| Payment terms    | 30% deposit by T / T in advance, balance against copy of B / L                                                                                                                                              |
| Product features | <ol> <li>High quality and competitive prices</li> <li>Test of FDA, SGS, LFGB etc.</li> <li>Eco friendly</li> <li>It is widely aimed at weddings, parties, home, bars, etc.</li> <li>machine made</li> </ol> |