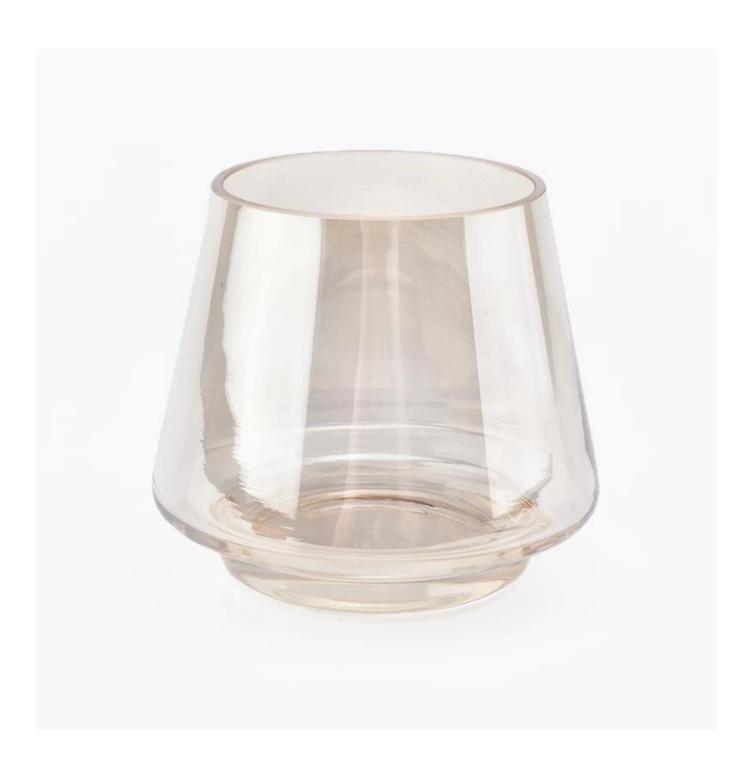

## **Product Details**

Office Commission

| Item numbe       | SGXS19051409                                                                                                                                                                                                |
|------------------|-------------------------------------------------------------------------------------------------------------------------------------------------------------------------------------------------------------|
| Specification    | Top dia: 75mm Bottom dia: 70mm Height: 92mm Max dia:104mm Weight: 250g Capacity: 435ml                                                                                                                      |
| Sampling time    | 1.5 days if the shape and size of the products exist 2.15 days if you need new shape and size of the products                                                                                               |
| package          | 24pcs / 36pcs / 48pcs security regular packing and so on. For export carton with egg divider                                                                                                                |
| MOQ              | 10000pcs                                                                                                                                                                                                    |
| Delivery time    | Within 35 days after the order confirmed                                                                                                                                                                    |
| Payment terms    | 30% deposit by T / T in advance, balance against copy of B / L                                                                                                                                              |
| Product features | <ol> <li>High quality and competitive prices</li> <li>Test of FDA, SGS, LFGB etc.</li> <li>Eco friendly</li> <li>It is widely aimed at weddings, parties, home, bars, etc.</li> <li>machine made</li> </ol> |