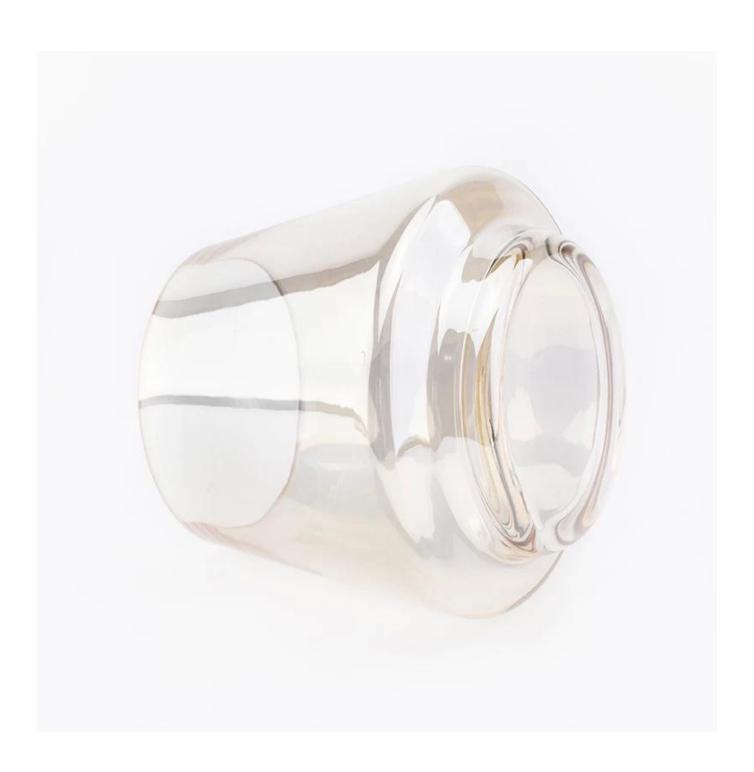

## **Product Details**

Office Commission

| Item numbe       | SGXS19051409                                                                                                                                                                                                |
|------------------|-------------------------------------------------------------------------------------------------------------------------------------------------------------------------------------------------------------|
| Specification    | Top dia: 75mm Bottom dia: 70mm Height: 92mm Max dia:104mm Weight: 250g Capacity: 435ml                                                                                                                      |
| Sampling time    | 1.5 days if the shape and size of the products exist 2.15 days if you need new shape and size of the products                                                                                               |
| package          | 24pcs / 36pcs / 48pcs security regular packing and so on. For export carton with egg divider                                                                                                                |
| MOQ              | 10000pcs                                                                                                                                                                                                    |
| Delivery time    | Within 35 days after the order confirmed                                                                                                                                                                    |
| Payment terms    | 30% deposit by T / T in advance, balance against copy of B / L                                                                                                                                              |
| Product features | <ol> <li>High quality and competitive prices</li> <li>Test of FDA, SGS, LFGB etc.</li> <li>Eco friendly</li> <li>It is widely aimed at weddings, parties, home, bars, etc.</li> <li>machine made</li> </ol> |