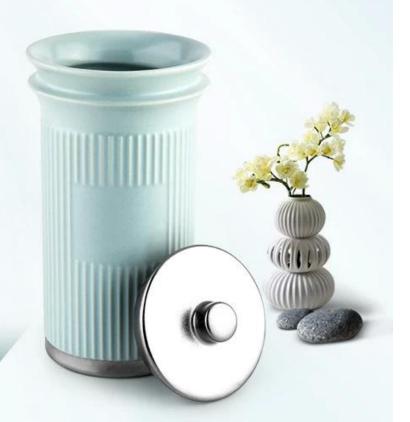

### Straight Side glass candle jars empty candle vessels Wholesale

### 80% Candle Jars Exclusive Supplier

including Nest Fragrance,-Candle Lite, UGG etc popular brands

product description

| product<br>name   | Straight Side glass candle jars empty candle vessels Wholesale                                   |
|-------------------|--------------------------------------------------------------------------------------------------|
| Sample<br>time    | 1. 5 days if there is glass shape and size<br>2. 15 days, if you need new shapes and sizes glass |
| Measure           | Item No.:SGZX22031103 Top dia: 80mm Bottom dia: 78mm Height: 88mm Weight: 163g Capacity: 345ml   |
| Packing           | Normal packing, Individual gift box, PVC box, window box, color box, white box, etc              |
| Delivery<br>time  | Within 35 days after the sample and order confirmed                                              |
| Payment<br>term   | 30% deposit by T/T in advance and the balance against the copy of B/L                            |
| Shipment          | By sea,by air,by Express and your shipping agent is acceptable                                   |
| Usage<br>Occasion | Home decor, Wedding Decoration, Wedding Favors, Decoration enhancement,                          |