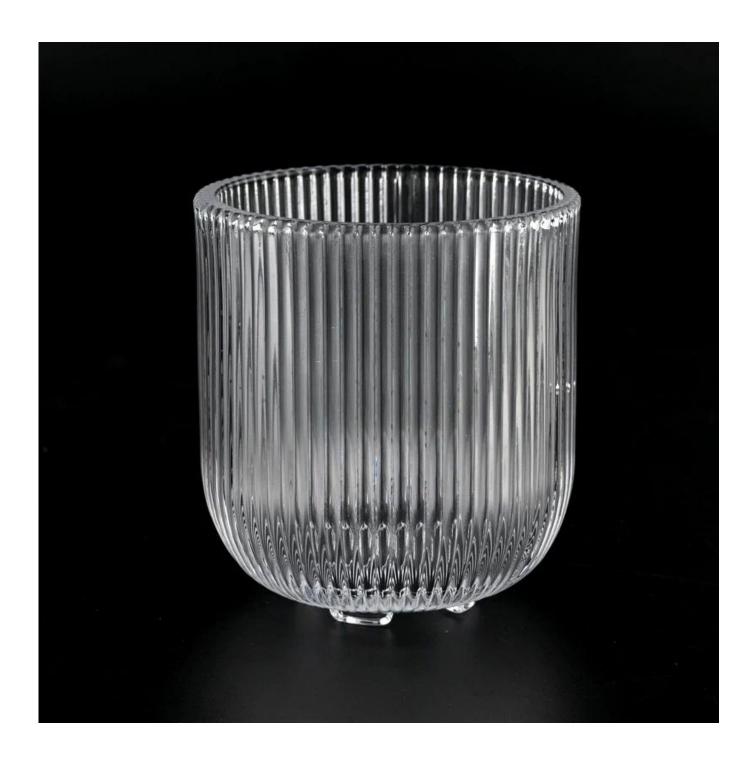

#### Candle Jars Description

This new series is colorful with random painting. The glass size is good for holding about 7 oz wax.

Candle accessaries

Team and Office