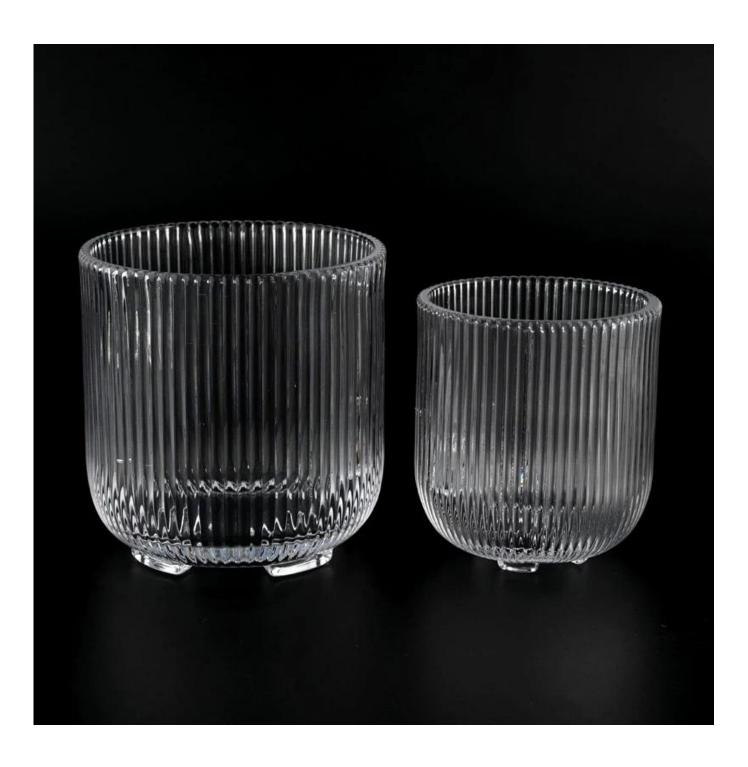

#### Candle Jars Description

This new series is colorful with random painting. The glass size is good for holding about 7 oz wax.

Candle accessaries

Team and Office