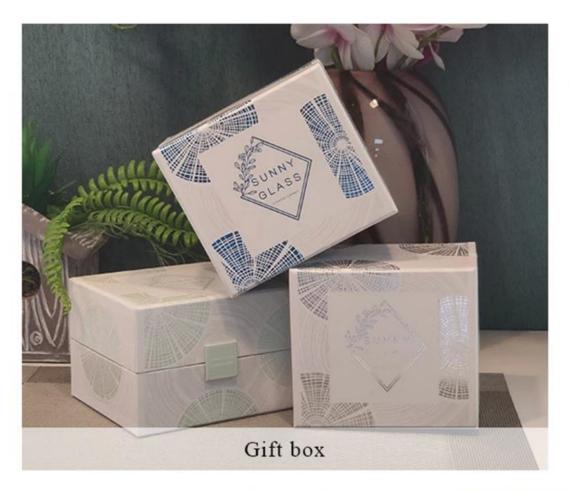

ssware. Sunny Glassware once demolished 80,000 pcs of glass vessel with barely visible blemish.

#### Candle Jars Description

This new series is colorful with random painting. The glass size is good for holding about 7 oz wax.











Candle accessaries





Team and Office





#### Factory Show



#### **FACTORY**

There are about 20000 square meters in our factory which was built in 1992 year; Superior quality and high efficiency can be guranteed.





## **PROCESS CRAFTS**







2. Melting



3. Cutting





5. Molding



6. Polishing





8. Inspecting



9. Packing

#### **OUR CRAFTS**



#### Packing & Shipping

### **Different From The Peer**

Own professional shipping company( Shenzhen Sunny Worldwide logistics)



20+ years freight history and WCA members.



# **PACKING**









Certificates



#### Sample Room and Trade Show

<u>Sunny Glassware</u> present more than 5,000 items at Shenzhen sample room for a widely selection. it won a great cust omer evaluation. Welcome to Shenzhen office! The picture as following is only one part of our Owned design <u>candle</u> <u>holders</u>, Welcome to Shenzhen office to find your favorites, it will bring you a big surprise becasue it's hard to find another supplier like this in China.

# SAMPLE ROOM\_









#### **EXHIBITION**