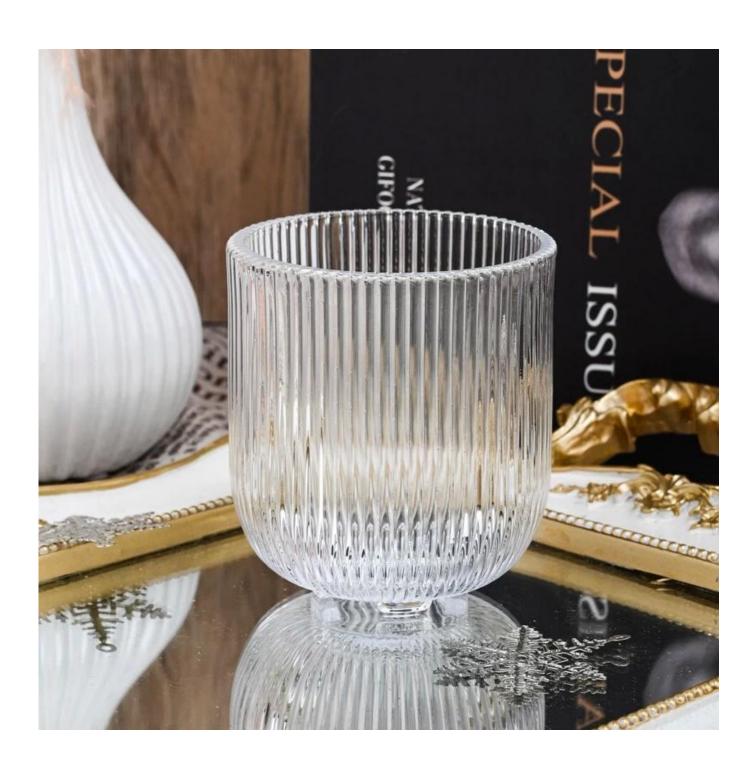

#### Candle Jars Description

This new series is colorful with random painting. The glass size is good for holding about 7 oz wax.

Candle accessaries

Team and Office