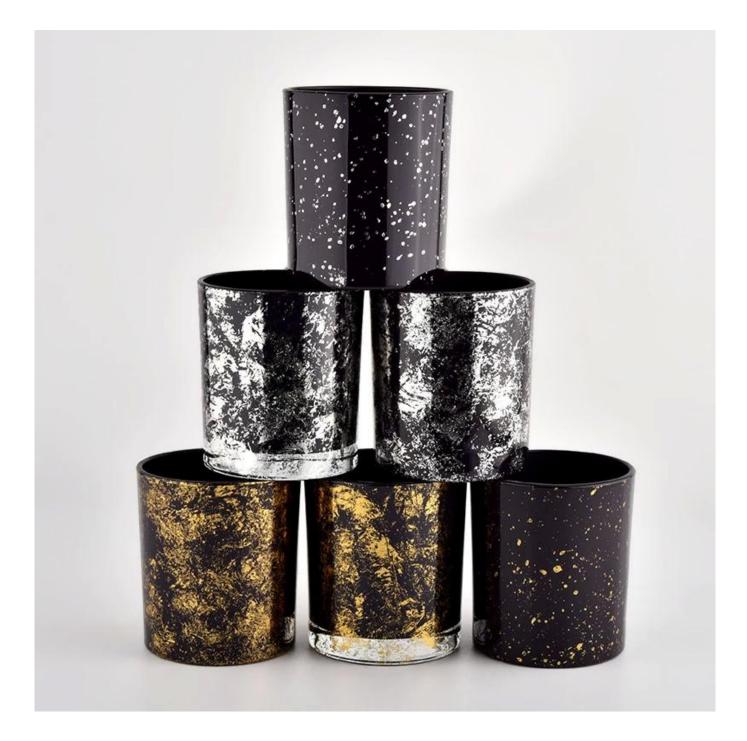

## **<u>Sunny Glassware</u>** Black glass candle jar for making supply wholesale

Award-winning team of designers has won the trust of many upscale brands like NEST Fragrance. The talented design team is unmatched in China.

product description

| product<br>name   | Sunny Glassware Black glass candle jar for making supply wholesale                                                   |  |  |
|-------------------|----------------------------------------------------------------------------------------------------------------------|--|--|
| Sample<br>time    | <ol> <li>5 days if there is glass shape and size</li> <li>15 days, if you need new shapes and sizes glass</li> </ol> |  |  |
| Measure           | Item No.:SGHL21112628<br>Top dia:80mm<br>Bottom dia:74mm<br>Height:90mm<br>Weight:303g<br>Capacity:290ml             |  |  |
| Packing           | Normal packing,Individual gift box, PVC box, window box, color box, white box, et                                    |  |  |
| Delivery<br>time  | Within 35 days after the sample and order confirmed                                                                  |  |  |
| Payment<br>term   | 30% deposit by T/T in advance and the balance against the copy of B/L                                                |  |  |
| Shipment          | By sea,by air,by Express and your shipping agent is acceptable                                                       |  |  |
| Usage<br>Occasion | Home decor,Wedding Decoration,Wedding Favors,Decoration enhancement,                                                 |  |  |