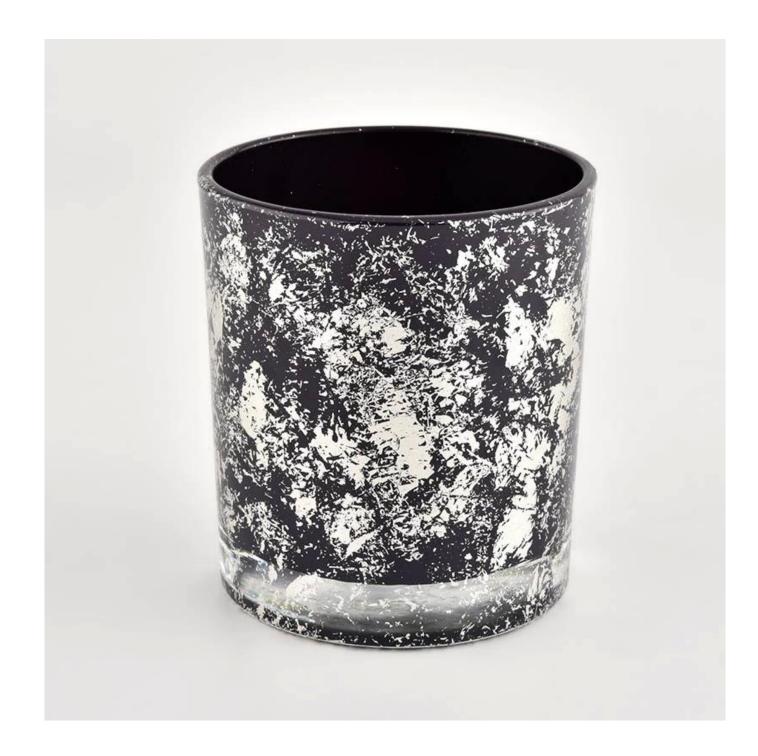

product description

| product<br>name   | Sunny Glassware Black glass candle jar for making supply wholesale                                                   |  |  |
|-------------------|----------------------------------------------------------------------------------------------------------------------|--|--|
| Sample<br>time    | <ol> <li>5 days if there is glass shape and size</li> <li>15 days, if you need new shapes and sizes glass</li> </ol> |  |  |
| Measure           | Item No.:SGHL21112628<br>Top dia:80mm<br>Bottom dia:74mm<br>Height:90mm<br>Weight:303g<br>Capacity:290ml             |  |  |
| Packing           | Normal packing,Individual gift box, PVC box, window box, color box, white box, et                                    |  |  |
| Delivery<br>time  | Within 35 days after the sample and order confirmed                                                                  |  |  |
| Payment<br>term   | 30% deposit by T/T in advance and the balance against the copy of B/L                                                |  |  |
| Shipment          | By sea,by air,by Express and your shipping agent is acceptable                                                       |  |  |
| Usage<br>Occasion | Home decor,Wedding Decoration,Wedding Favors,Decoration enhancement,                                                 |  |  |