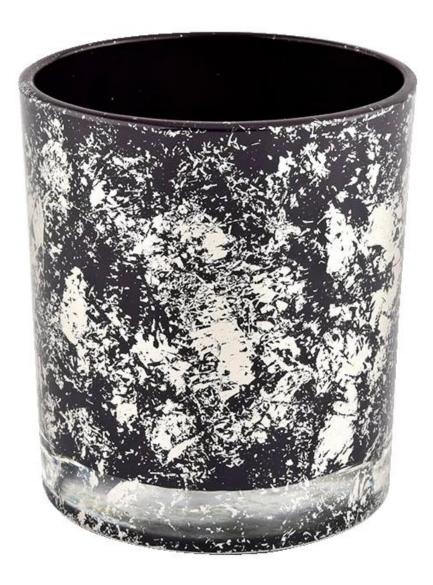

product description

| product<br>name   | Sunny Glassware Black glass candle jar for making supply wholesale                                                   |  |  |
|-------------------|----------------------------------------------------------------------------------------------------------------------|--|--|
| Sample<br>time    | <ol> <li>5 days if there is glass shape and size</li> <li>15 days, if you need new shapes and sizes glass</li> </ol> |  |  |
| Measure           | Item No.:SGHL21112628<br>Top dia:80mm<br>Bottom dia:74mm<br>Height:90mm<br>Weight:303g<br>Capacity:290ml             |  |  |
| Packing           | Normal packing,Individual gift box, PVC box, window box, color box, white box, et                                    |  |  |
| Delivery<br>time  | Within 35 days after the sample and order confirmed                                                                  |  |  |
| Payment<br>term   | 30% deposit by T/T in advance and the balance against the copy of B/L                                                |  |  |
| Shipment          | By sea,by air,by Express and your shipping agent is acceptable                                                       |  |  |
| Usage<br>Occasion | Home decor,Wedding Decoration,Wedding Favors,Decoration enhancement,                                                 |  |  |