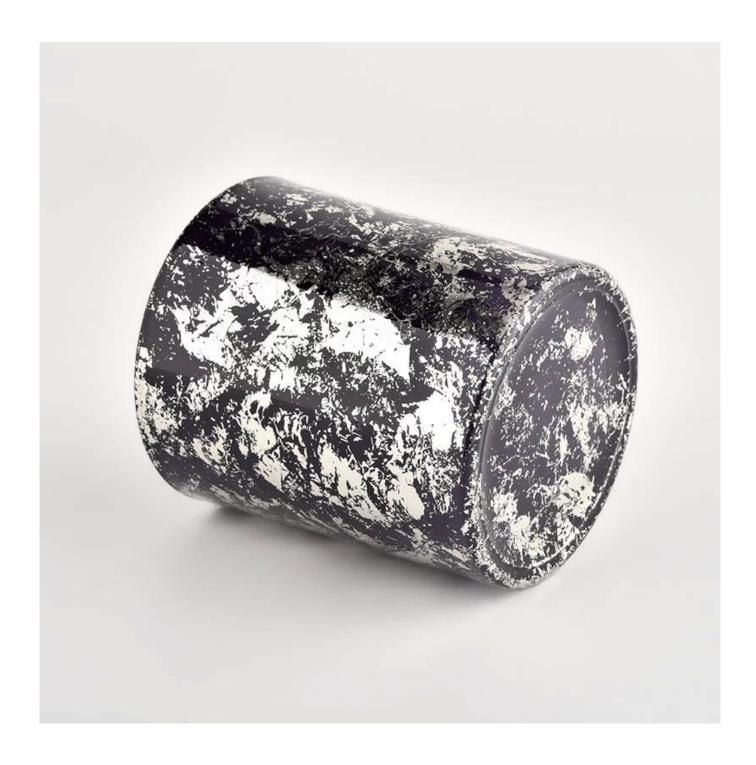

## **<u>Sunny Glassware</u>** Black glass candle jar for making supply wholesale

Award-winning team of designers has won the trust of many upscale brands like NEST Fragrance. The talented design team is unmatched in China.

product description

| product<br>name   | Sunny Glassware Black glass candle jar for making supply wholesale                                                   |  |  |
|-------------------|----------------------------------------------------------------------------------------------------------------------|--|--|
| Sample<br>time    | <ol> <li>5 days if there is glass shape and size</li> <li>15 days, if you need new shapes and sizes glass</li> </ol> |  |  |
| Measure           | Item No.:SGHL21112628<br>Top dia:80mm<br>Bottom dia:74mm<br>Height:90mm<br>Weight:303g<br>Capacity:290ml             |  |  |
| Packing           | Normal packing,Individual gift box, PVC box, window box, color box, white box, et                                    |  |  |
| Delivery<br>time  | Within 35 days after the sample and order confirmed                                                                  |  |  |
| Payment<br>term   | 30% deposit by T/T in advance and the balance against the copy of B/L                                                |  |  |
| Shipment          | By sea,by air,by Express and your shipping agent is acceptable                                                       |  |  |
| Usage<br>Occasion | Home decor,Wedding Decoration,Wedding Favors,Decoration enhancement,                                                 |  |  |