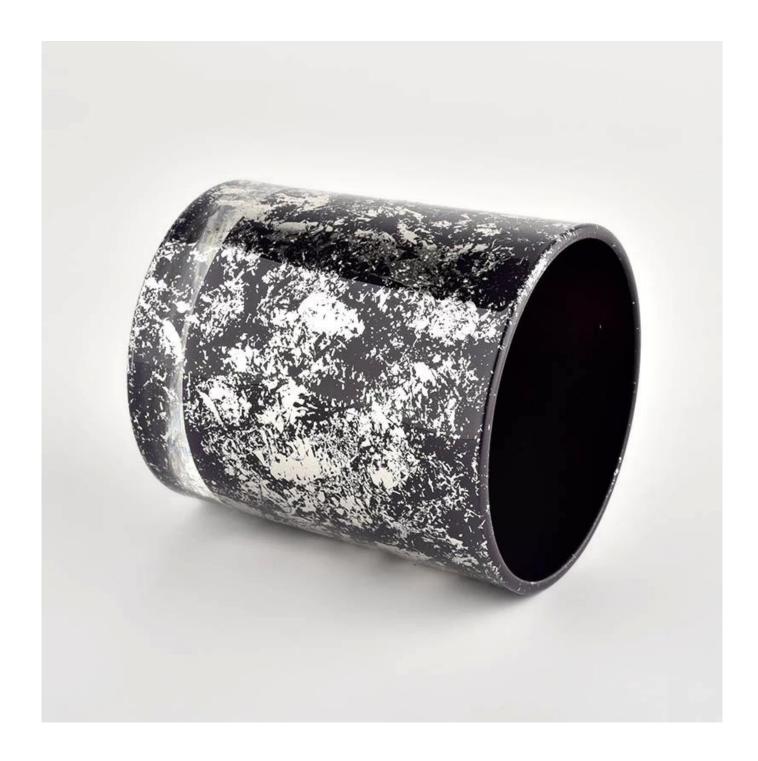

## **<u>Sunny Glassware</u>** Black glass candle jar for making supply wholesale

Award-winning team of designers has won the trust of many upscale brands like NEST Fragrance. The talented design team is unmatched in China.

product description

| product<br>name   | Sunny Glassware Black glass candle jar for making supply wholesale                                                   |  |  |
|-------------------|----------------------------------------------------------------------------------------------------------------------|--|--|
| Sample<br>time    | <ol> <li>5 days if there is glass shape and size</li> <li>15 days, if you need new shapes and sizes glass</li> </ol> |  |  |
| Measure           | Item No.:SGHL21112628<br>Top dia:80mm<br>Bottom dia:74mm<br>Height:90mm<br>Weight:303g<br>Capacity:290ml             |  |  |
| Packing           | Normal packing,Individual gift box, PVC box, window box, color box, white box, et                                    |  |  |
| Delivery<br>time  | Within 35 days after the sample and order confirmed                                                                  |  |  |
| Payment<br>term   | 30% deposit by T/T in advance and the balance against the copy of B/L                                                |  |  |
| Shipment          | By sea,by air,by Express and your shipping agent is acceptable                                                       |  |  |
| Usage<br>Occasion | Home decor,Wedding Decoration,Wedding Favors,Decoration enhancement,                                                 |  |  |