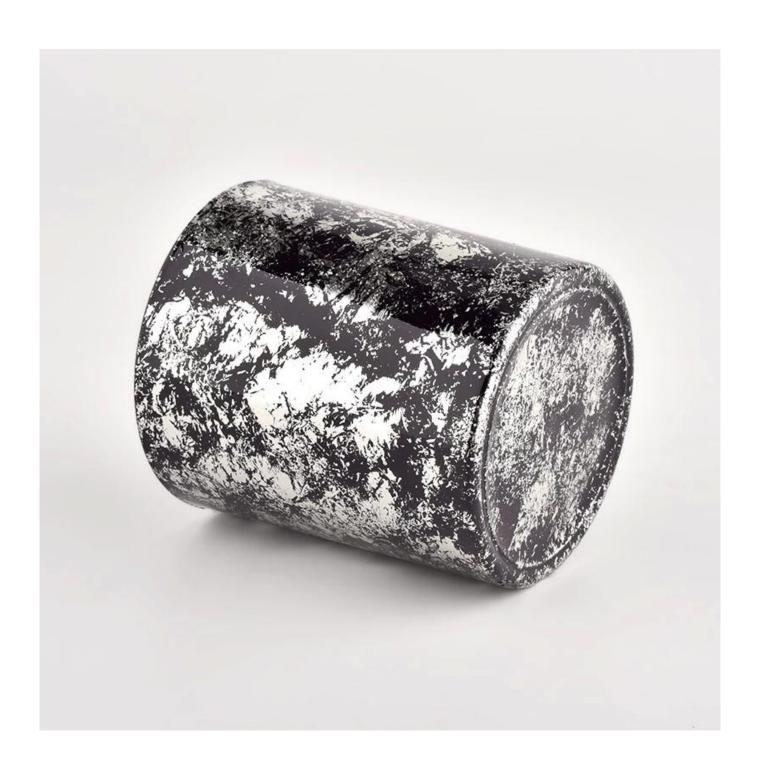

# Sunny Glassware black glass candle jar with splatter for making

### product description

| product<br>name   | Sunny Glassware black glass candle jar with splatter for making                               |
|-------------------|-----------------------------------------------------------------------------------------------|
| Sample<br>time    | 1. 5 days if there is glass shape and size 2. 15 days, if you need new shapes and sizes glass |
| Measure           | Item No.:SGHL21112626 Top dia:80mm Bottom dia:74mm Height:90mm Weight:303g Capacity:290ml     |
| Packing           | Normal packing,Individual gift box, PVC box, window box, color box, white box, etc            |
| Delivery<br>time  | Within 35 days after the sample and order confirmed                                           |
| Payment<br>term   | 30% deposit by T/T in advance and the balance against the copy of B/L                         |
| Shipment          | By sea,by air,by Express and your shipping agent is acceptable                                |
| Usage<br>Occasion | Home decor,Wedding Decoration,Wedding Favors,Decoration enhancement,                          |