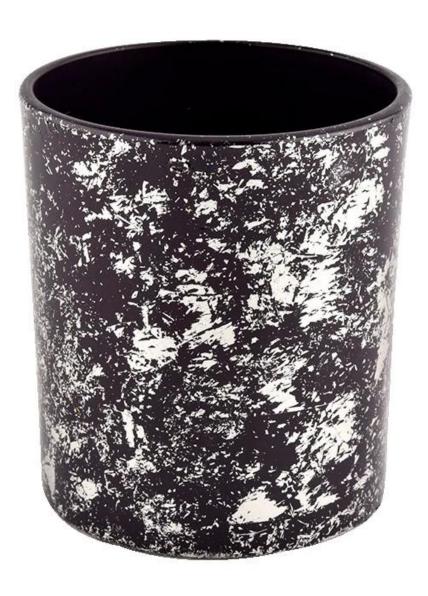

# Sunny Glassware black glass candle jar with splatter for making

### product description

| product<br>name   | Sunny Glassware black glass candle jar with splatter for making                               |
|-------------------|-----------------------------------------------------------------------------------------------|
| Sample<br>time    | 1. 5 days if there is glass shape and size 2. 15 days, if you need new shapes and sizes glass |
| Measure           | Item No.:SGHL21112626 Top dia:80mm Bottom dia:74mm Height:90mm Weight:303g Capacity:290ml     |
| Packing           | Normal packing,Individual gift box, PVC box, window box, color box, white box, etc            |
| Delivery<br>time  | Within 35 days after the sample and order confirmed                                           |
| Payment<br>term   | 30% deposit by T/T in advance and the balance against the copy of B/L                         |
| Shipment          | By sea,by air,by Express and your shipping agent is acceptable                                |
| Usage<br>Occasion | Home decor,Wedding Decoration,Wedding Favors,Decoration enhancement,                          |