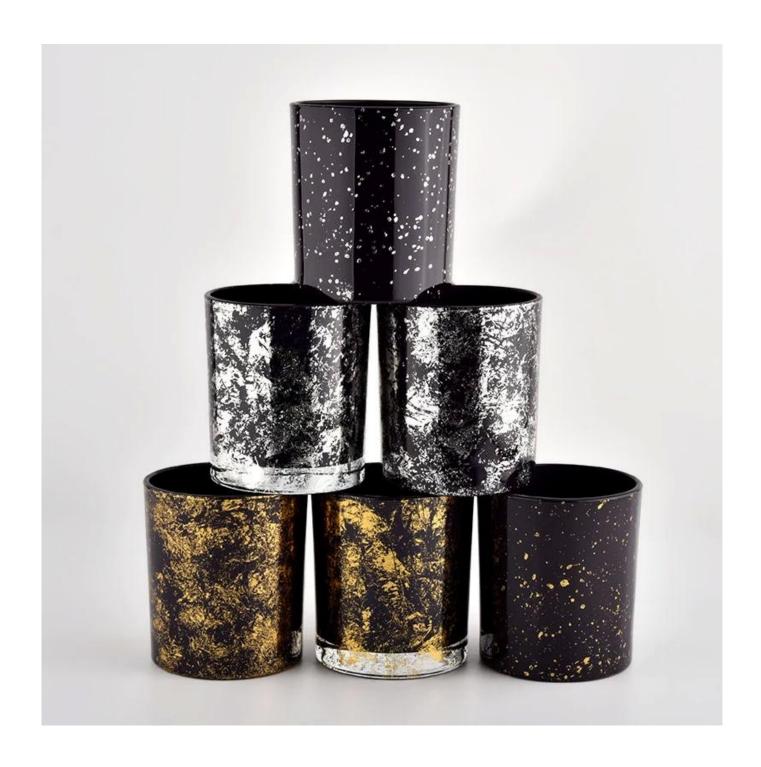

# Sunny Glassware black glass candle jar with splatter for making

### product description

| product<br>name   | Sunny Glassware black glass candle jar with splatter for making                               |
|-------------------|-----------------------------------------------------------------------------------------------|
| Sample<br>time    | 1. 5 days if there is glass shape and size 2. 15 days, if you need new shapes and sizes glass |
| Measure           | Item No.:SGHL21112626 Top dia:80mm Bottom dia:74mm Height:90mm Weight:303g Capacity:290ml     |
| Packing           | Normal packing,Individual gift box, PVC box, window box, color box, white box, etc            |
| Delivery<br>time  | Within 35 days after the sample and order confirmed                                           |
| Payment<br>term   | 30% deposit by T/T in advance and the balance against the copy of B/L                         |
| Shipment          | By sea,by air,by Express and your shipping agent is acceptable                                |
| Usage<br>Occasion | Home decor,Wedding Decoration,Wedding Favors,Decoration enhancement,                          |