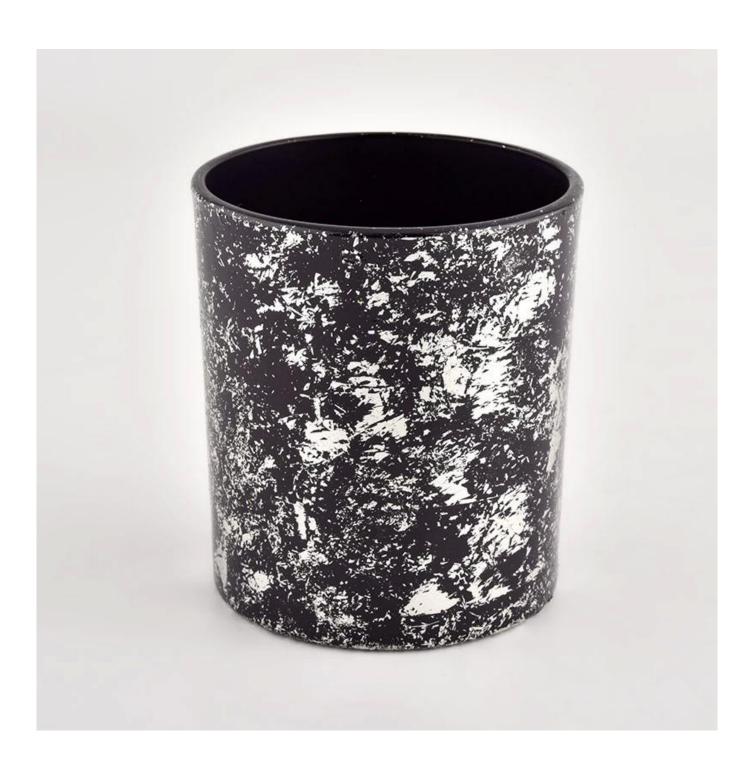

# Sunny Glassware black glass candle jar with splatter for making

### product description

| product<br>name   | Sunny Glassware black glass candle jar with splatter for making                               |
|-------------------|-----------------------------------------------------------------------------------------------|
| Sample<br>time    | 1. 5 days if there is glass shape and size 2. 15 days, if you need new shapes and sizes glass |
| Measure           | Item No.:SGHL21112626 Top dia:80mm Bottom dia:74mm Height:90mm Weight:303g Capacity:290ml     |
| Packing           | Normal packing,Individual gift box, PVC box, window box, color box, white box, etc            |
| Delivery<br>time  | Within 35 days after the sample and order confirmed                                           |
| Payment<br>term   | 30% deposit by T/T in advance and the balance against the copy of B/L                         |
| Shipment          | By sea,by air,by Express and your shipping agent is acceptable                                |
| Usage<br>Occasion | Home decor,Wedding Decoration,Wedding Favors,Decoration enhancement,                          |