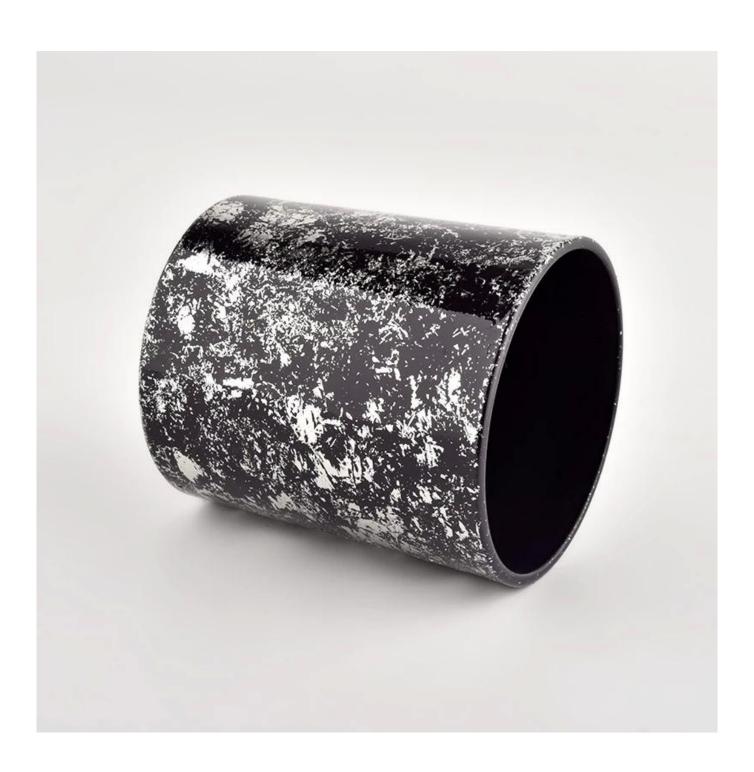

# Sunny Glassware black glass candle jar with splatter for making

### product description

| product<br>name   | Sunny Glassware black glass candle jar with splatter for making                               |
|-------------------|-----------------------------------------------------------------------------------------------|
| Sample<br>time    | 1. 5 days if there is glass shape and size 2. 15 days, if you need new shapes and sizes glass |
| Measure           | Item No.:SGHL21112626 Top dia:80mm Bottom dia:74mm Height:90mm Weight:303g Capacity:290ml     |
| Packing           | Normal packing,Individual gift box, PVC box, window box, color box, white box, etc            |
| Delivery<br>time  | Within 35 days after the sample and order confirmed                                           |
| Payment<br>term   | 30% deposit by T/T in advance and the balance against the copy of B/L                         |
| Shipment          | By sea,by air,by Express and your shipping agent is acceptable                                |
| Usage<br>Occasion | Home decor,Wedding Decoration,Wedding Favors,Decoration enhancement,                          |