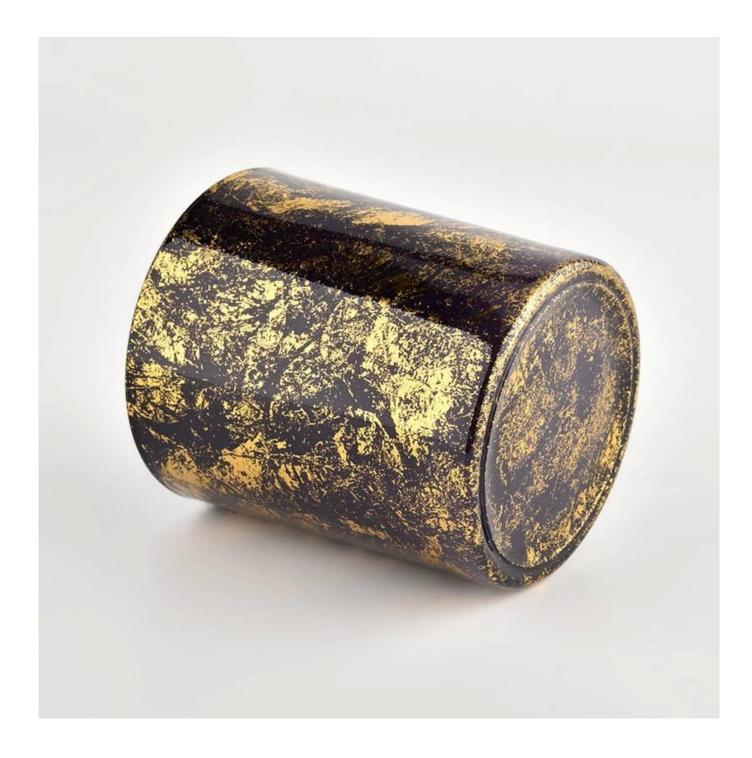

## <u>Sunny Glassware</u> golden printing dust with black glass candle jars in bulk wholesale

Award-winning team of designers has won the trust of many upscale brands like NEST Fragrance. The talented design team is unmatched in China.

product description

| product<br>name   | <u>Sunny Glassware</u> golden printing dust with black glass candle jars in bulk wholesale                           |  |  |
|-------------------|----------------------------------------------------------------------------------------------------------------------|--|--|
| Sample<br>time    | <ol> <li>5 days if there is glass shape and size</li> <li>15 days, if you need new shapes and sizes glass</li> </ol> |  |  |
| Measure           | Item No.:SGHL21112627<br>Top dia:80mm<br>Bottom dia:74mm<br>Height:90mm<br>Weight:303g<br>Capacity:290ml             |  |  |
| Packing           | Normal packing,Individual gift box, PVC box, window box, color box, white box, e                                     |  |  |
| Delivery<br>time  | Within 35 days after the sample and order confirmed                                                                  |  |  |
| Payment<br>term   | 30% deposit by T/T in advance and the balance against the copy of B/L                                                |  |  |
| Shipment          | By sea,by air,by Express and your shipping agent is acceptable                                                       |  |  |
| Usage<br>Occasion | Home decor,Wedding Decoration,Wedding Favors,Decoration enhancement,                                                 |  |  |