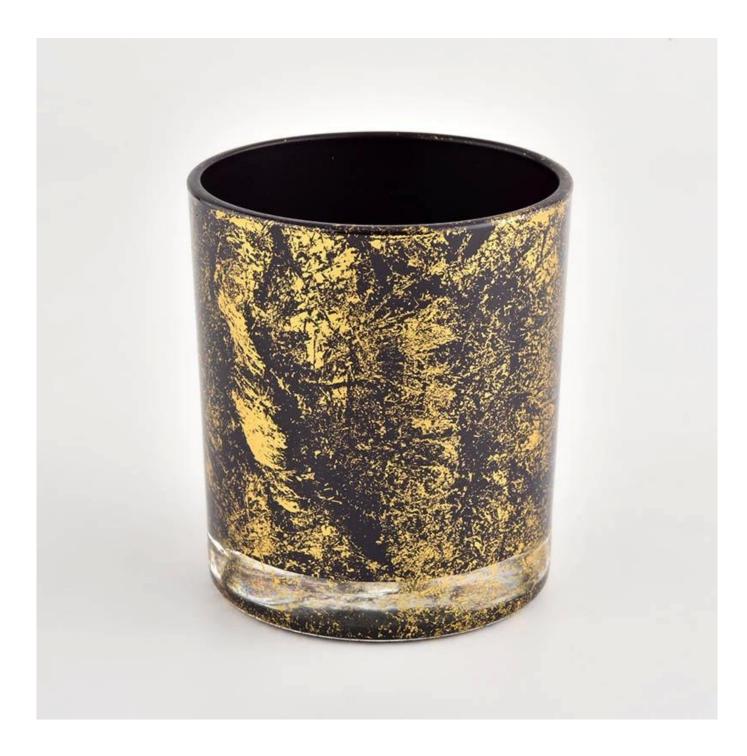

## <u>Sunny Glassware</u> golden printing dust with black glass candle jars in bulk wholesale

Award-winning team of designers has won the trust of many upscale brands like NEST Fragrance. The talented design team is unmatched in China.

product description

| product<br>name   | <u>Sunny Glassware</u> golden printing dust with black glass candle jars in bulk wholesale                           |  |  |
|-------------------|----------------------------------------------------------------------------------------------------------------------|--|--|
| Sample<br>time    | <ol> <li>5 days if there is glass shape and size</li> <li>15 days, if you need new shapes and sizes glass</li> </ol> |  |  |
| Measure           | Item No.:SGHL21112627<br>Top dia:80mm<br>Bottom dia:74mm<br>Height:90mm<br>Weight:303g<br>Capacity:290ml             |  |  |
| Packing           | Normal packing,Individual gift box, PVC box, window box, color box, white box, e                                     |  |  |
| Delivery<br>time  | Within 35 days after the sample and order confirmed                                                                  |  |  |
| Payment<br>term   | 30% deposit by T/T in advance and the balance against the copy of B/L                                                |  |  |
| Shipment          | By sea,by air,by Express and your shipping agent is acceptable                                                       |  |  |
| Usage<br>Occasion | Home decor,Wedding Decoration,Wedding Favors,Decoration enhancement,                                                 |  |  |