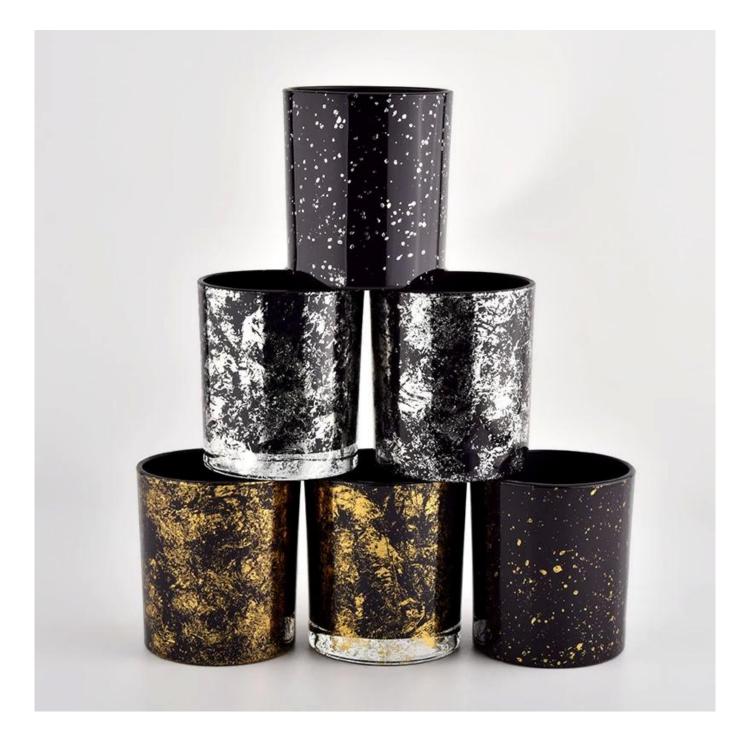

## <u>Sunny Glassware</u> golden printing dust with black glass candle jars in bulk wholesale

Award-winning team of designers has won the trust of many upscale brands like NEST Fragrance. The talented design team is unmatched in China.

product description

| product<br>name   | <u>Sunny Glassware</u> golden printing dust with black glass candle jars in bulk wholesale                           |  |  |
|-------------------|----------------------------------------------------------------------------------------------------------------------|--|--|
| Sample<br>time    | <ol> <li>5 days if there is glass shape and size</li> <li>15 days, if you need new shapes and sizes glass</li> </ol> |  |  |
| Measure           | Item No.:SGHL21112627<br>Top dia:80mm<br>Bottom dia:74mm<br>Height:90mm<br>Weight:303g<br>Capacity:290ml             |  |  |
| Packing           | Normal packing,Individual gift box, PVC box, window box, color box, white box, e                                     |  |  |
| Delivery<br>time  | Within 35 days after the sample and order confirmed                                                                  |  |  |
| Payment<br>term   | 30% deposit by T/T in advance and the balance against the copy of B/L                                                |  |  |
| Shipment          | By sea,by air,by Express and your shipping agent is acceptable                                                       |  |  |
| Usage<br>Occasion | Home decor,Wedding Decoration,Wedding Favors,Decoration enhancement,                                                 |  |  |