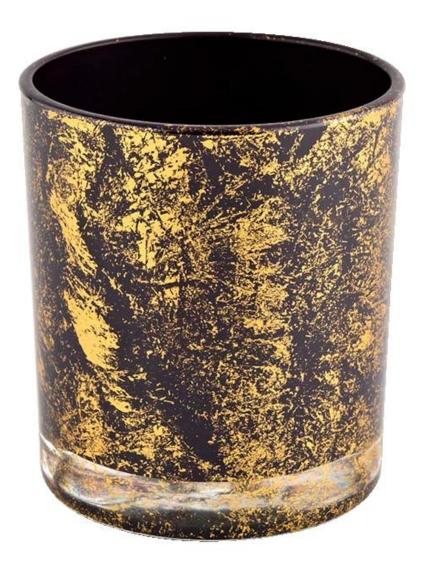

## <u>Sunny Glassware</u> golden printing dust with black glass candle jars in bulk wholesale

Award-winning team of designers has won the trust of many upscale brands like NEST Fragrance. The talented design team is unmatched in China.

product description

| product<br>name   | <u>Sunny Glassware</u> golden printing dust with black glass candle jars in bulk wholesale                           |  |  |
|-------------------|----------------------------------------------------------------------------------------------------------------------|--|--|
| Sample<br>time    | <ol> <li>5 days if there is glass shape and size</li> <li>15 days, if you need new shapes and sizes glass</li> </ol> |  |  |
| Measure           | Item No.:SGHL21112627<br>Top dia:80mm<br>Bottom dia:74mm<br>Height:90mm<br>Weight:303g<br>Capacity:290ml             |  |  |
| Packing           | Normal packing,Individual gift box, PVC box, window box, color box, white box, e                                     |  |  |
| Delivery<br>time  | Within 35 days after the sample and order confirmed                                                                  |  |  |
| Payment<br>term   | 30% deposit by T/T in advance and the balance against the copy of B/L                                                |  |  |
| Shipment          | By sea,by air,by Express and your shipping agent is acceptable                                                       |  |  |
| Usage<br>Occasion | Home decor,Wedding Decoration,Wedding Favors,Decoration enhancement,                                                 |  |  |