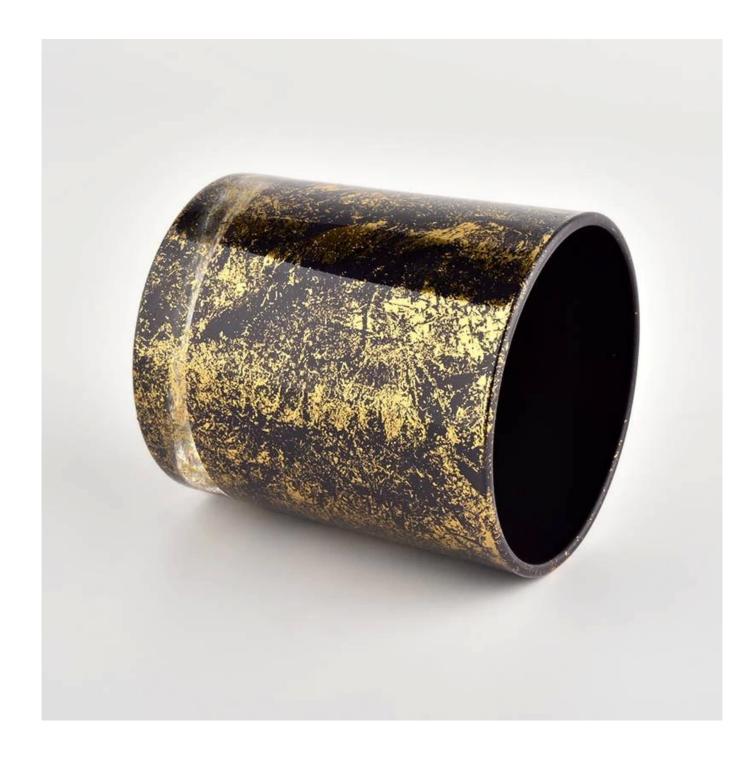

## <u>Sunny Glassware</u> golden printing dust with black glass candle jars in bulk wholesale

Award-winning team of designers has won the trust of many upscale brands like NEST Fragrance. The talented design team is unmatched in China.

product description

| product<br>name   | <u>Sunny Glassware</u> golden printing dust with black glass candle jars in bulk wholesale                           |  |  |
|-------------------|----------------------------------------------------------------------------------------------------------------------|--|--|
| Sample<br>time    | <ol> <li>5 days if there is glass shape and size</li> <li>15 days, if you need new shapes and sizes glass</li> </ol> |  |  |
| Measure           | Item No.:SGHL21112627<br>Top dia:80mm<br>Bottom dia:74mm<br>Height:90mm<br>Weight:303g<br>Capacity:290ml             |  |  |
| Packing           | Normal packing,Individual gift box, PVC box, window box, color box, white box, e                                     |  |  |
| Delivery<br>time  | Within 35 days after the sample and order confirmed                                                                  |  |  |
| Payment<br>term   | 30% deposit by T/T in advance and the balance against the copy of B/L                                                |  |  |
| Shipment          | By sea,by air,by Express and your shipping agent is acceptable                                                       |  |  |
| Usage<br>Occasion | Home decor,Wedding Decoration,Wedding Favors,Decoration enhancement,                                                 |  |  |