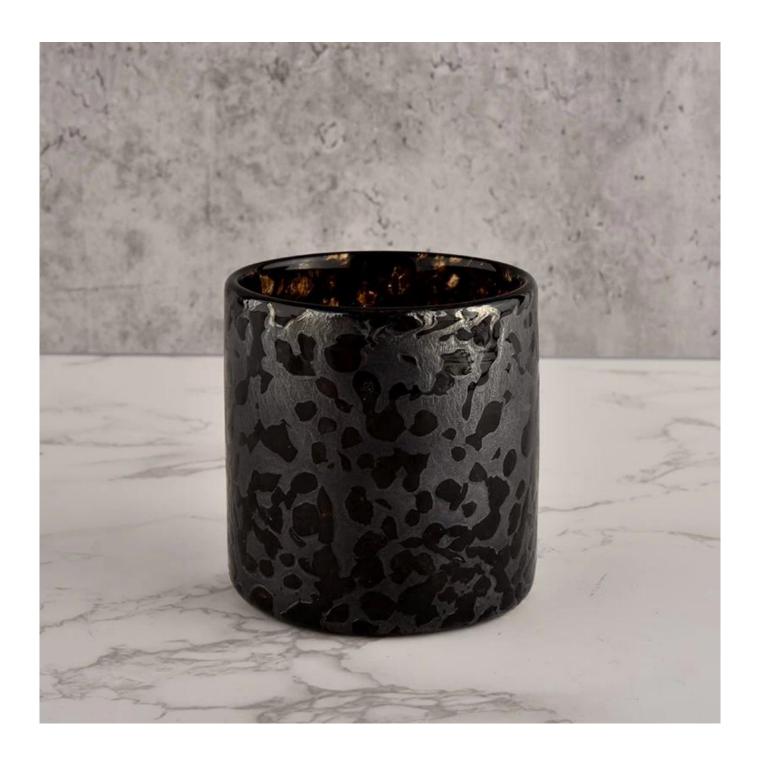

## **Sunny Glassware** luxury black glass vessels for candles wholesale

### product description

| product<br>name   | Sunny Glassware luxury black glass vessels for candles wholesale                                |
|-------------------|-------------------------------------------------------------------------------------------------|
| Sample<br>time    | 1. 5 days if there is glass shape and size 2. 15 days, if you need new shapes and sizes glass   |
| Measure           | Item No.:SGLYP21101602 Top dia: 80 mm Bottom dia: 80 mm Height:81mm Weight: 386g Capcity: 280ml |
| Packing           | Normal packing, Individual gift box, PVC box, window box, color box, white box, etc             |
| Delivery<br>time  | Within 35 days after the sample and order confirmed                                             |
| Payment<br>term   | 30% deposit by T/T in advance and the balance against the copy of B/L                           |
| Shipment          | By sea,by air,by Express and your shipping agent is acceptable                                  |
| Usage<br>Occasion | Home decor, Wedding Decoration, Wedding Favors, Decoration enhancement,                         |