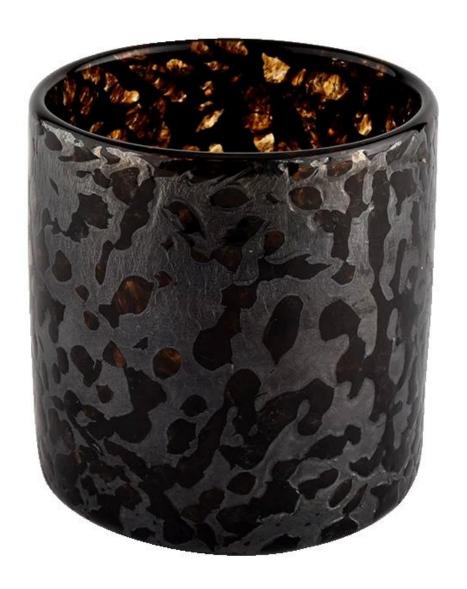

## **Sunny Glassware** luxury black glass vessels for candles wholesale

### product description

| product<br>name   | Sunny Glassware luxury black glass vessels for candles wholesale                                |
|-------------------|-------------------------------------------------------------------------------------------------|
| Sample<br>time    | 1. 5 days if there is glass shape and size 2. 15 days, if you need new shapes and sizes glass   |
| Measure           | Item No.:SGLYP21101602 Top dia: 80 mm Bottom dia: 80 mm Height:81mm Weight: 386g Capcity: 280ml |
| Packing           | Normal packing, Individual gift box, PVC box, window box, color box, white box, etc             |
| Delivery<br>time  | Within 35 days after the sample and order confirmed                                             |
| Payment<br>term   | 30% deposit by T/T in advance and the balance against the copy of B/L                           |
| Shipment          | By sea,by air,by Express and your shipping agent is acceptable                                  |
| Usage<br>Occasion | Home decor, Wedding Decoration, Wedding Favors, Decoration enhancement,                         |