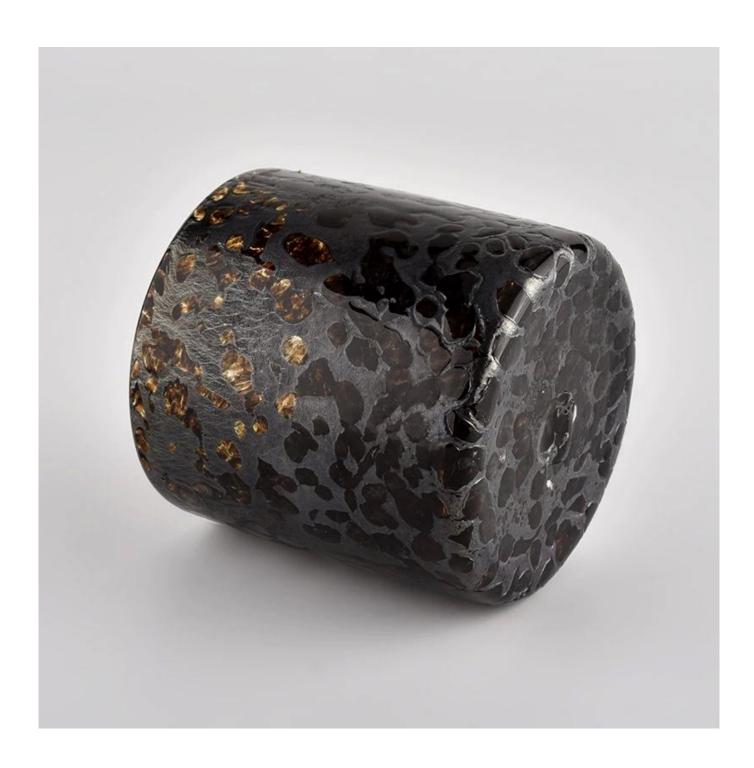

## **Sunny Glassware** luxury black glass vessels for candles wholesale

### product description

| product<br>name   | Sunny Glassware luxury black glass vessels for candles wholesale                                |
|-------------------|-------------------------------------------------------------------------------------------------|
| Sample<br>time    | 1. 5 days if there is glass shape and size 2. 15 days, if you need new shapes and sizes glass   |
| Measure           | Item No.:SGLYP21101602 Top dia: 80 mm Bottom dia: 80 mm Height:81mm Weight: 386g Capcity: 280ml |
| Packing           | Normal packing, Individual gift box, PVC box, window box, color box, white box, etc             |
| Delivery<br>time  | Within 35 days after the sample and order confirmed                                             |
| Payment<br>term   | 30% deposit by T/T in advance and the balance against the copy of B/L                           |
| Shipment          | By sea,by air,by Express and your shipping agent is acceptable                                  |
| Usage<br>Occasion | Home decor, Wedding Decoration, Wedding Favors, Decoration enhancement,                         |