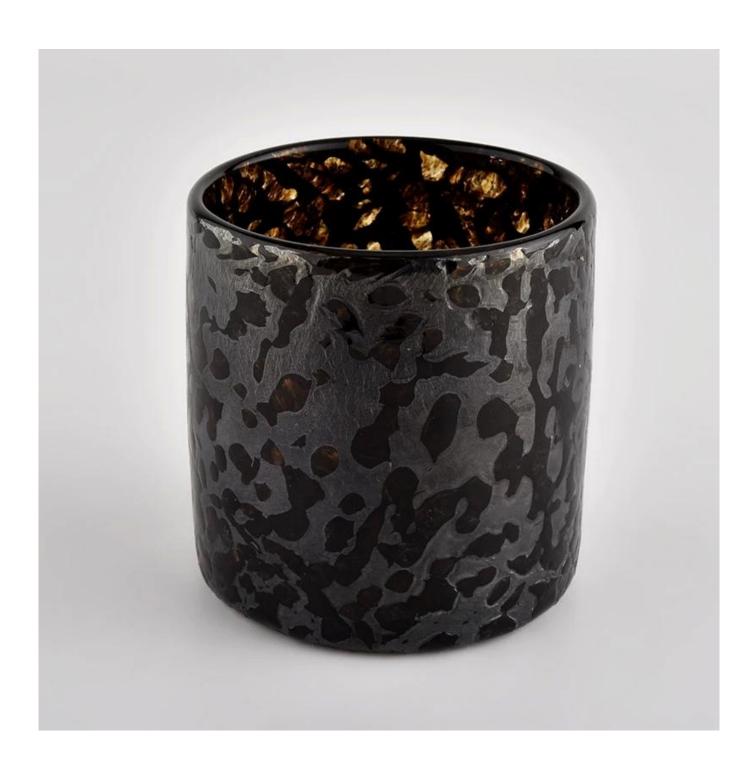

## **Sunny Glassware** luxury black glass vessels for candles wholesale

### product description

| product<br>name   | Sunny Glassware luxury black glass vessels for candles wholesale                                |
|-------------------|-------------------------------------------------------------------------------------------------|
| Sample<br>time    | 1. 5 days if there is glass shape and size 2. 15 days, if you need new shapes and sizes glass   |
| Measure           | Item No.:SGLYP21101602 Top dia: 80 mm Bottom dia: 80 mm Height:81mm Weight: 386g Capcity: 280ml |
| Packing           | Normal packing, Individual gift box, PVC box, window box, color box, white box, etc             |
| Delivery<br>time  | Within 35 days after the sample and order confirmed                                             |
| Payment<br>term   | 30% deposit by T/T in advance and the balance against the copy of B/L                           |
| Shipment          | By sea,by air,by Express and your shipping agent is acceptable                                  |
| Usage<br>Occasion | Home decor, Wedding Decoration, Wedding Favors, Decoration enhancement,                         |