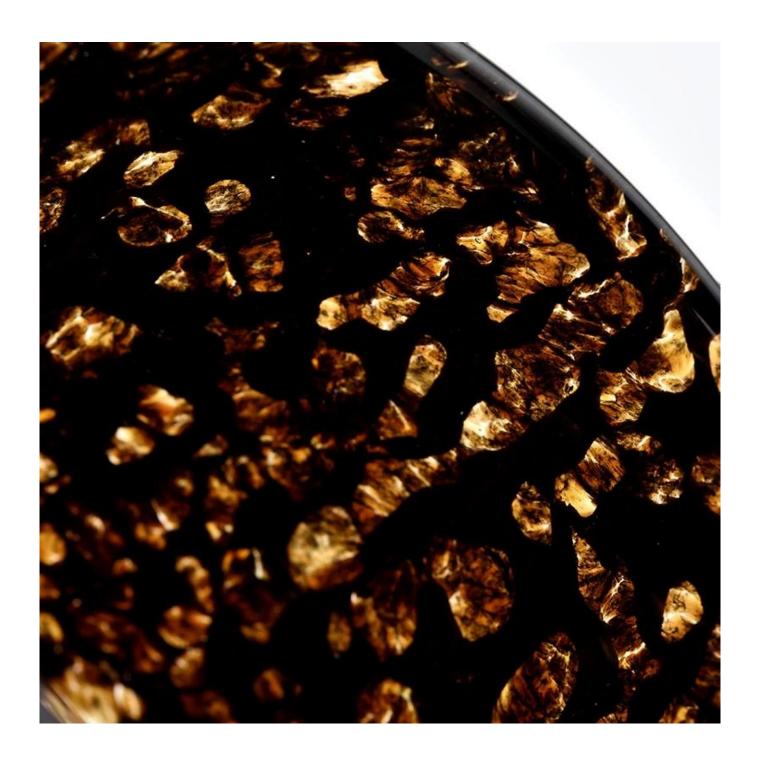

## **Sunny Glassware** luxury black glass vessels for candles wholesale

### product description

| product<br>name   | Sunny Glassware luxury black glass vessels for candles wholesale                                |
|-------------------|-------------------------------------------------------------------------------------------------|
| Sample<br>time    | 1. 5 days if there is glass shape and size 2. 15 days, if you need new shapes and sizes glass   |
| Measure           | Item No.:SGLYP21101602 Top dia: 80 mm Bottom dia: 80 mm Height:81mm Weight: 386g Capcity: 280ml |
| Packing           | Normal packing, Individual gift box, PVC box, window box, color box, white box, etc             |
| Delivery<br>time  | Within 35 days after the sample and order confirmed                                             |
| Payment<br>term   | 30% deposit by T/T in advance and the balance against the copy of B/L                           |
| Shipment          | By sea,by air,by Express and your shipping agent is acceptable                                  |
| Usage<br>Occasion | Home decor, Wedding Decoration, Wedding Favors, Decoration enhancement,                         |