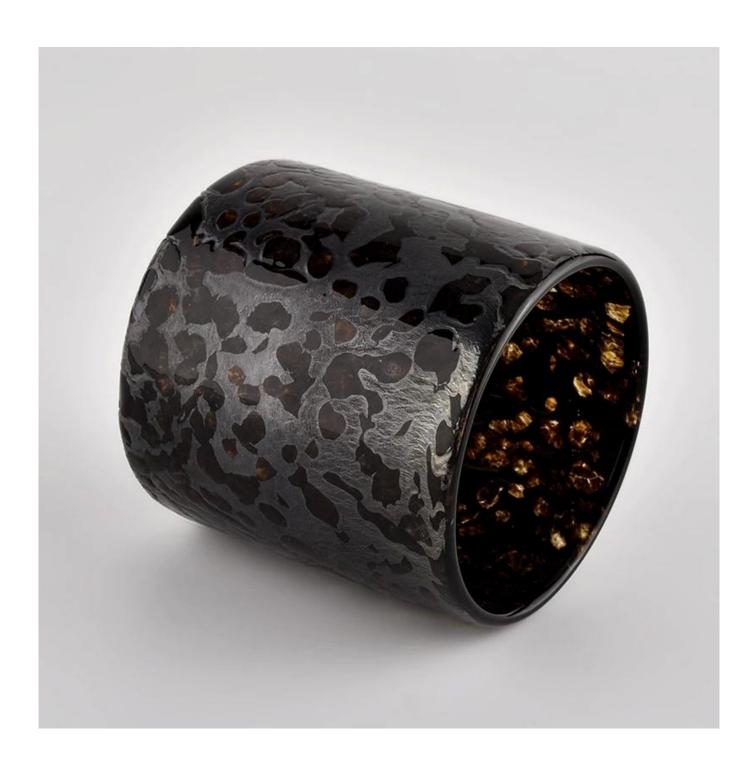

## **Sunny Glassware** luxury black glass vessels for candles wholesale

### product description

| product<br>name   | Sunny Glassware luxury black glass vessels for candles wholesale                                |
|-------------------|-------------------------------------------------------------------------------------------------|
| Sample<br>time    | 1. 5 days if there is glass shape and size 2. 15 days, if you need new shapes and sizes glass   |
| Measure           | Item No.:SGLYP21101602 Top dia: 80 mm Bottom dia: 80 mm Height:81mm Weight: 386g Capcity: 280ml |
| Packing           | Normal packing, Individual gift box, PVC box, window box, color box, white box, etc             |
| Delivery<br>time  | Within 35 days after the sample and order confirmed                                             |
| Payment<br>term   | 30% deposit by T/T in advance and the balance against the copy of B/L                           |
| Shipment          | By sea,by air,by Express and your shipping agent is acceptable                                  |
| Usage<br>Occasion | Home decor, Wedding Decoration, Wedding Favors, Decoration enhancement,                         |