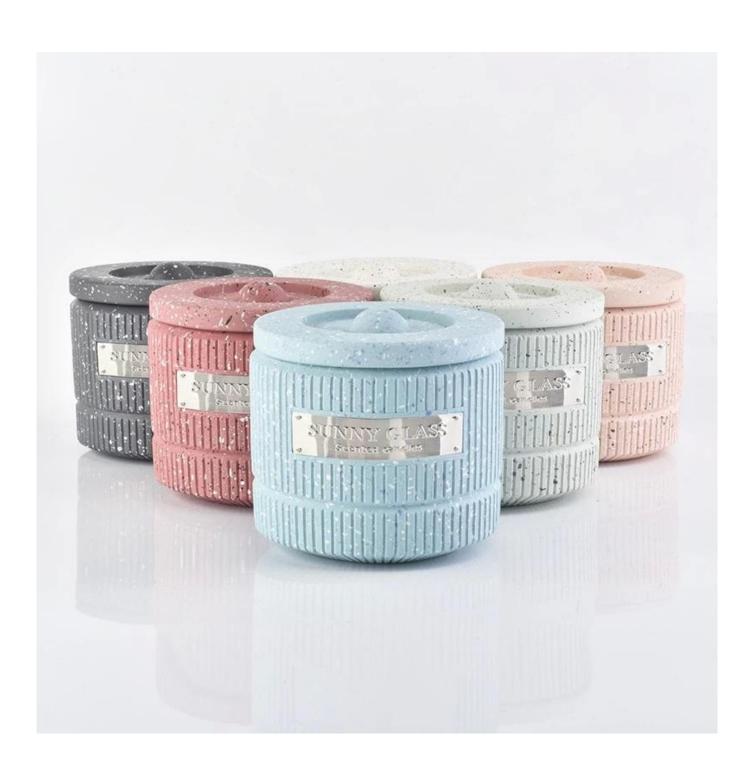

## $P_{ m roduct\ images}$

Sunny new design cement candle holders with lids for candle making  $% \left( 1\right) =\left( 1\right) \left( 1\right)$ 

SGYH1801001

 $Glass \ lid \square$ 

Weight:176g

Height:38.4mm

Top dia ☐ 102.2 mm

Glass jar□

Weight<sub>□</sub>395g

Height [ 79.4 mm

Dia:103.9mm Capacity:381ml

Contact Michelle directly if you want to do any kind of candle jars, email sales 30@sunnyglassware.com