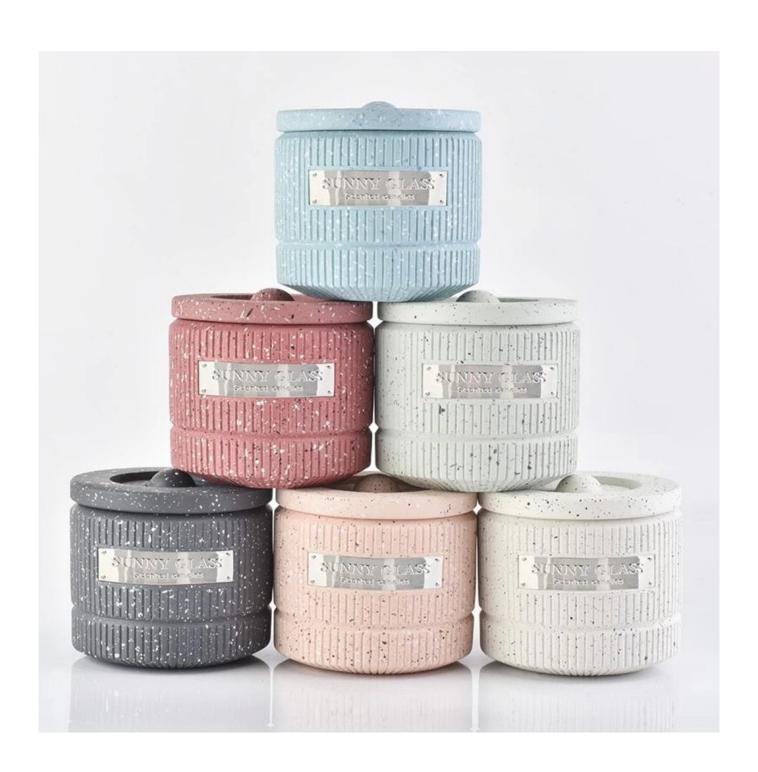

## $P_{ m roduct\ images}$

Sunny new design cement candle holders with lids for candle making  $% \left( 1\right) =\left( 1\right) \left( 1\right)$ 

SGYH1801001

 $Glass \ lid \square$ 

Weight:176g

Height:38.4mm

Top dia ☐ 102.2 mm

Glass jar□

Weight<sub>□</sub>395g

Height [ 79.4 mm

Dia:103.9mm Capacity:381ml

Contact Michelle directly if you want to do any kind of candle jars, email sales 30@sunnyglassware.com