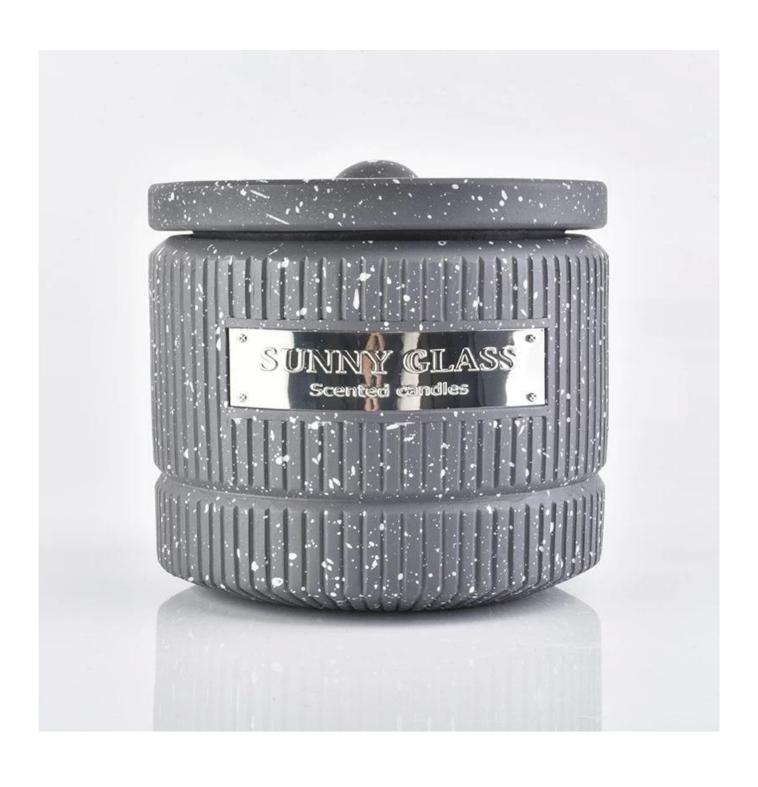

## $P_{ m roduct\ images}$

Sunny new design cement candle holders with lids for candle making  $% \left( 1\right) =\left( 1\right) \left( 1\right)$ 

SGYH1801001

 $Glass \ lid \square$ 

Weight:176g

Height:38.4mm

Top dia ☐ 102.2 mm

Glass jar□

Weight<sub>□</sub>395g

Height [ 79.4 mm

Dia:103.9mm Capacity:381ml

Contact Michelle directly if you want to do any kind of candle jars, email sales 30@sunnyglassware.com