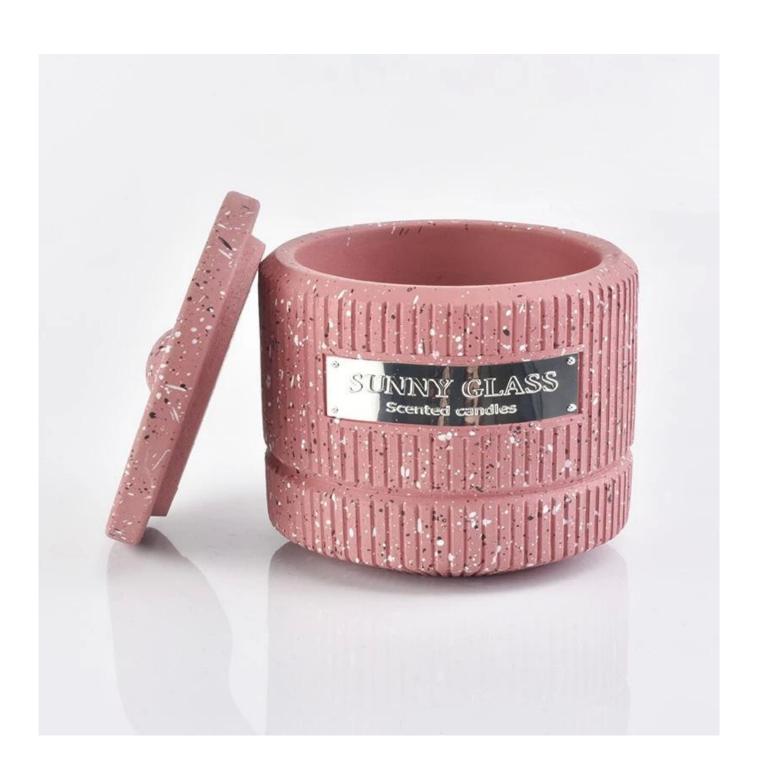

## $P_{ m roduct\ images}$

Sunny new design cement candle holders with lids for candle making  $% \left( 1\right) =\left( 1\right) \left( 1\right)$ 

SGYH1801001

 $Glass \ lid \square$ 

Weight:176g

Height:38.4mm

Top dia ☐ 102.2 mm

Glass jar□

Weight<sub>□</sub>395g

Height [ 79.4 mm

Dia:103.9mm Capacity:381ml

Contact Michelle directly if you want to do any kind of candle jars, email sales 30@sunnyglassware.com