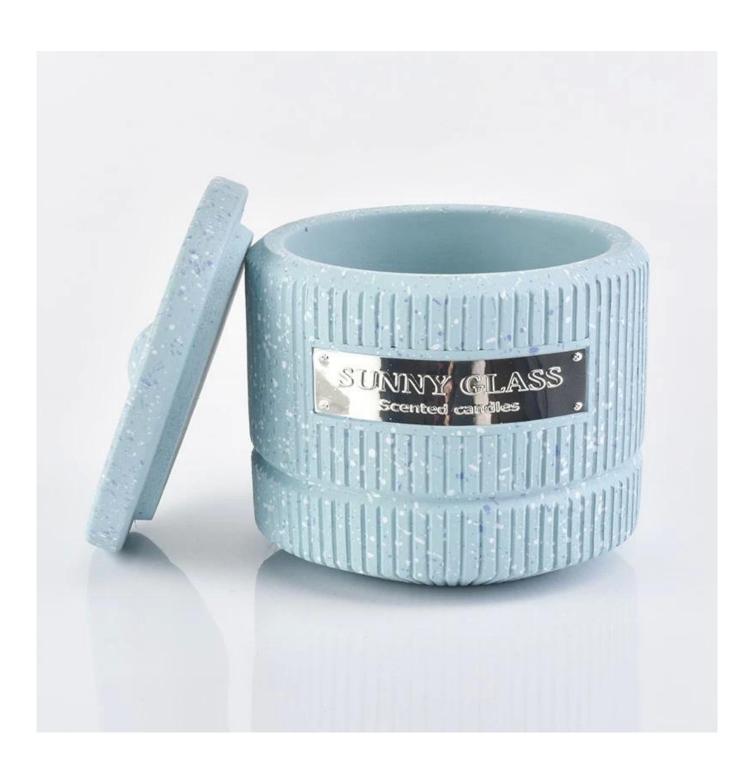

## $P_{ m roduct\ images}$

Sunny new design cement candle holders with lids for candle making  $% \left( 1\right) =\left( 1\right) \left( 1\right)$ 

SGYH1801001

 $Glass \ lid \square$ 

Weight:176g

Height:38.4mm

Top dia ☐ 102.2 mm

Glass jar□

Weight<sub>□</sub>395g

Height [ 79.4 mm

Dia:103.9mm Capacity:381ml

Contact Michelle directly if you want to do any kind of candle jars, email sales 30@sunnyglassware.com