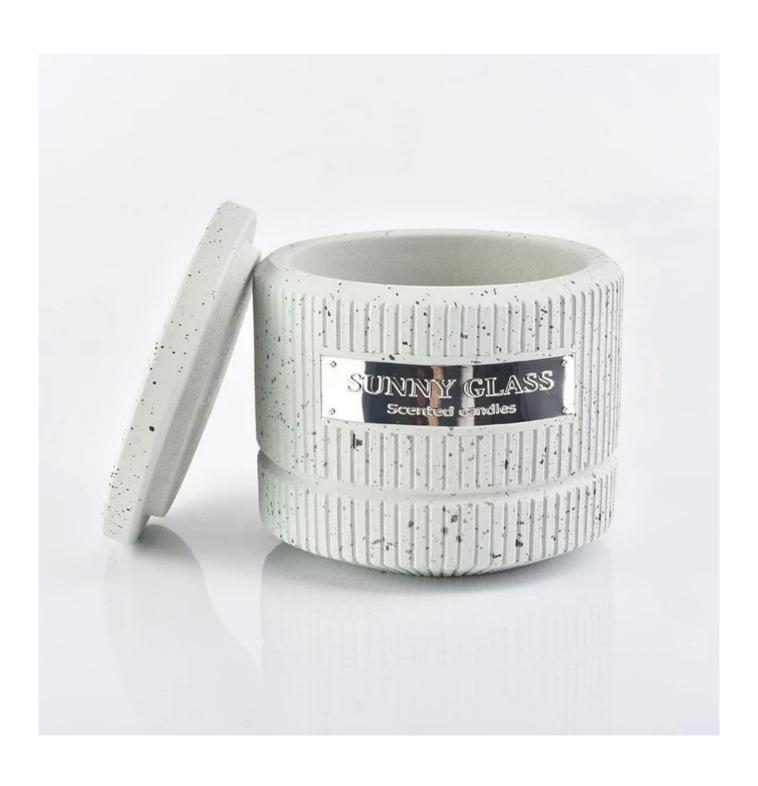

## $P_{ m roduct\ images}$

Sunny new design cement candle holders with lids for candle making  $% \left( 1\right) =\left( 1\right) \left( 1\right)$ 

SGYH1801001

 $Glass \ lid \square$ 

Weight:176g

Height:38.4mm

Top dia ☐ 102.2 mm

Glass jar□

Weight<sub>□</sub>395g

Height [ 79.4 mm

Dia:103.9mm Capacity:381ml

Contact Michelle directly if you want to do any kind of candle jars, email sales 30@sunnyglassware.com