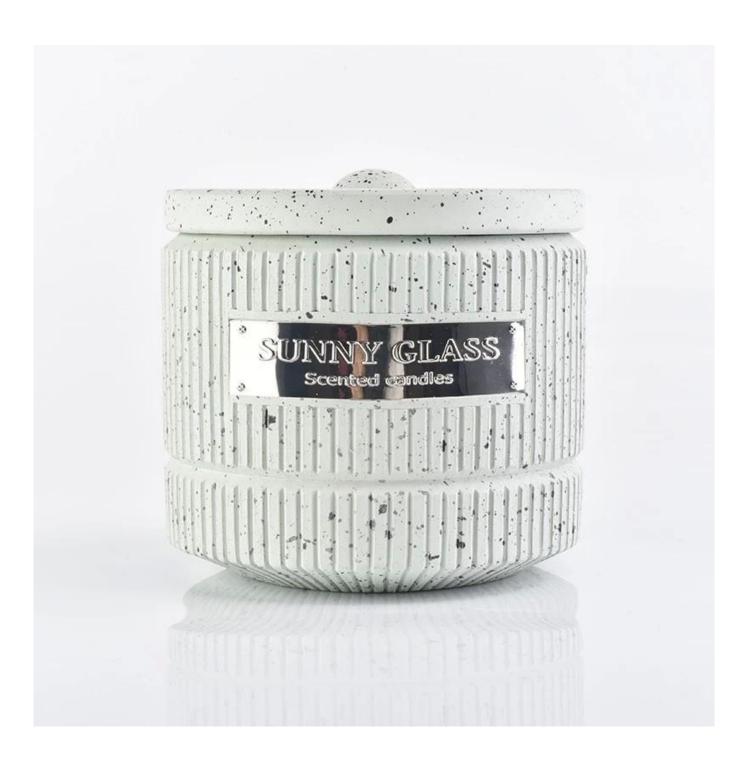

## $P_{ m roduct\ images}$

Sunny new design cement candle holders with lids for candle making  $% \left( 1\right) =\left( 1\right) \left( 1\right)$ 

SGYH1801001

 $Glass \ lid \square$ 

Weight:176g

Height:38.4mm

Top dia ☐ 102.2 mm

Glass jar□

Weight<sub>□</sub>395g

Height [ 79.4 mm

Dia:103.9mm Capacity:381ml

Contact Michelle directly if you want to do any kind of candle jars, email sales 30@sunnyglassware.com