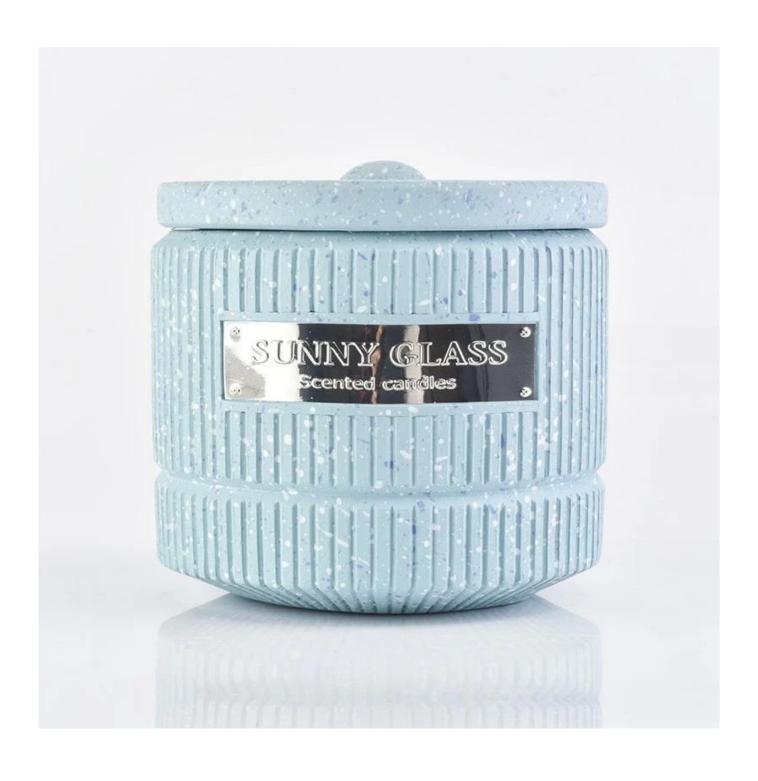

## $P_{ m roduct\ images}$

Sunny new design cement candle holders with lids for candle making  $% \left( 1\right) =\left( 1\right) \left( 1\right)$ 

SGYH1801001

 $Glass \ lid \square$ 

Weight:176g

Height:38.4mm

Top dia ☐ 102.2 mm

Glass jar□

Weight<sub>□</sub>395g

Height [ 79.4 mm

Dia:103.9mm Capacity:381ml

Contact Michelle directly if you want to do any kind of candle jars, email sales 30@sunnyglassware.com