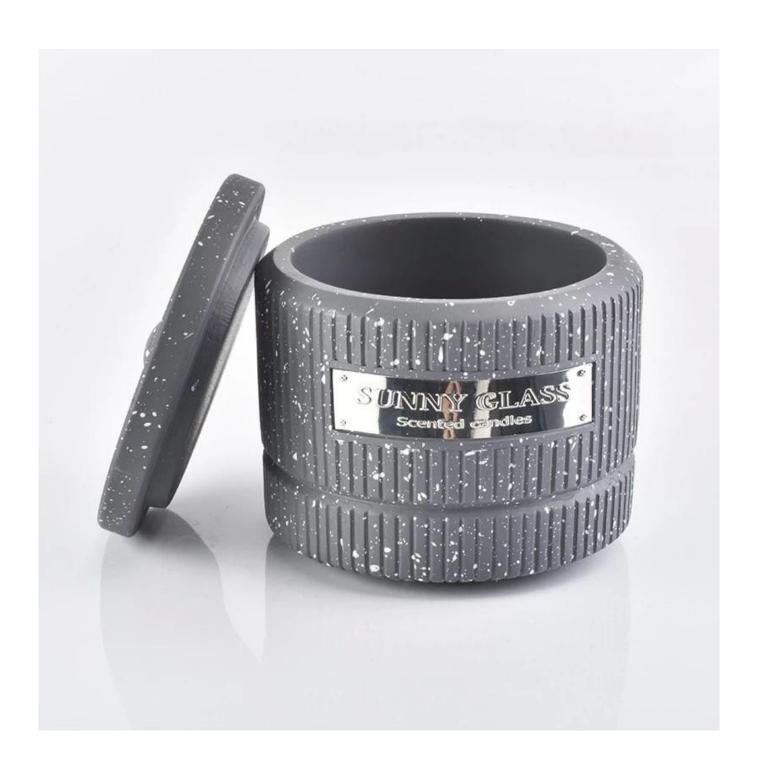

## $P_{ m roduct\ images}$

Sunny new design cement candle holders with lids for candle making  $% \left( 1\right) =\left( 1\right) \left( 1\right)$ 

SGYH1801001

 $Glass \ lid \square$ 

Weight:176g

Height:38.4mm

Top dia ☐ 102.2 mm

Glass jar□

Weight<sub>□</sub>395g

Height [ 79.4 mm

Dia:103.9mm Capacity:381ml

Contact Michelle directly if you want to do any kind of candle jars, email sales 30@sunnyglassware.com