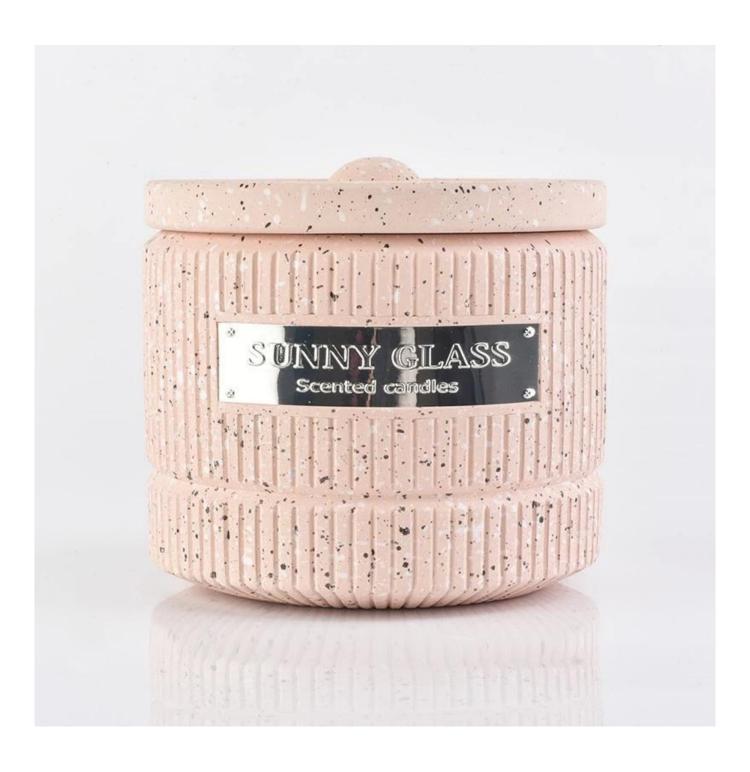

## $P_{ m roduct\ images}$

Sunny new design cement candle holders with lids for candle making  $% \left( 1\right) =\left( 1\right) \left( 1\right)$ 

SGYH1801001

 $Glass \ lid \square$ 

Weight:176g

Height:38.4mm

Top dia ☐ 102.2 mm

Glass jar□

Weight<sub>□</sub>395g

Height [ 79.4 mm

Dia:103.9mm Capacity:381ml

Contact Michelle directly if you want to do any kind of candle jars, email sales 30@sunnyglassware.com