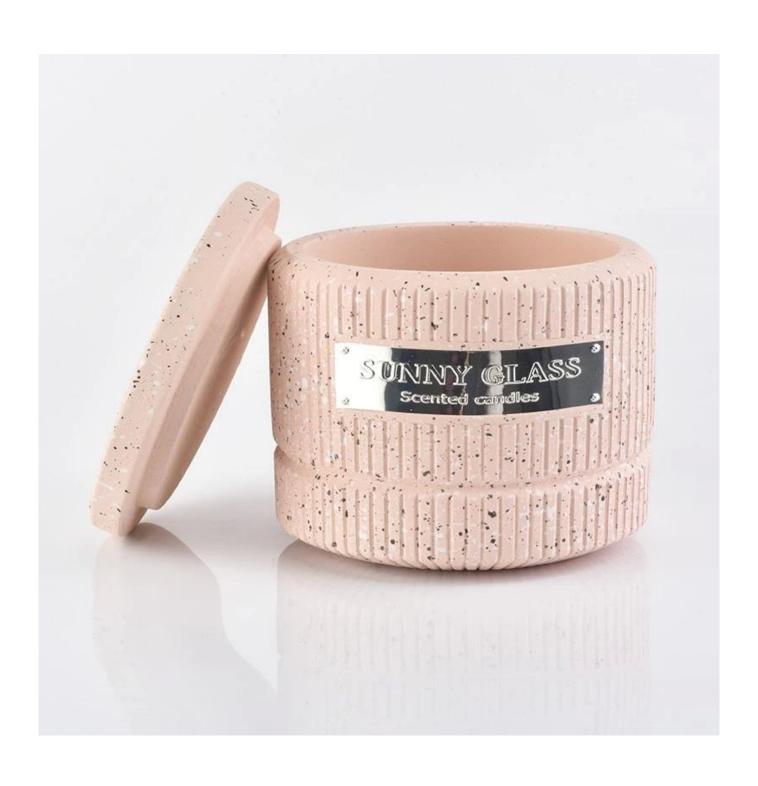

## $P_{ m roduct\ images}$

Sunny new design cement candle holders with lids for candle making  $% \left( 1\right) =\left( 1\right) \left( 1\right)$ 

SGYH1801001

 $Glass \ lid \square$ 

Weight:176g

Height:38.4mm

Top dia ☐ 102.2 mm

Glass jar□

Weight<sub>□</sub>395g

Height [ 79.4 mm

Dia:103.9mm Capacity:381ml

Contact Michelle directly if you want to do any kind of candle jars, email sales 30@sunnyglassware.com