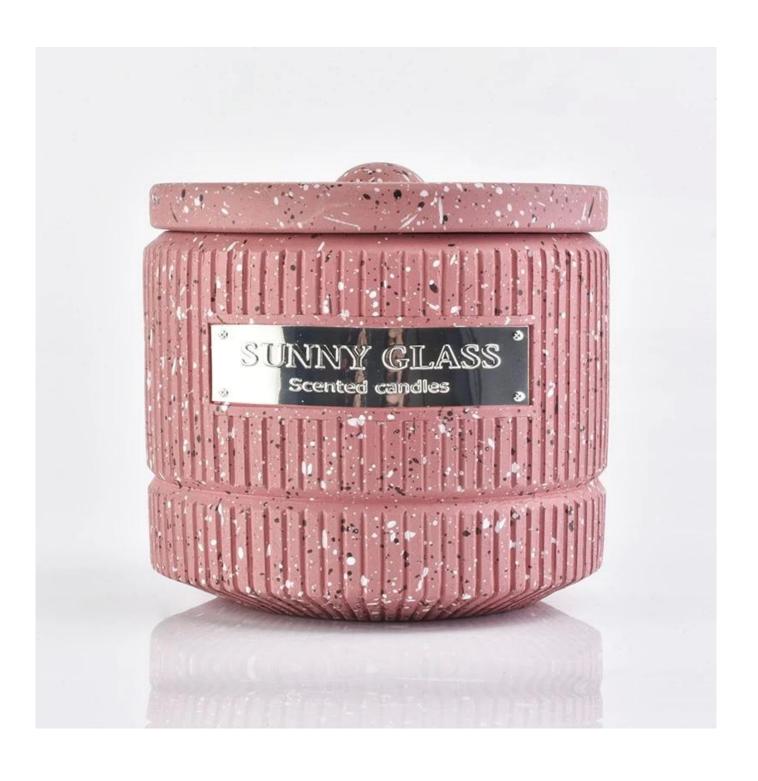

## $P_{ m roduct\ images}$

Sunny new design cement candle holders with lids for candle making  $% \left( 1\right) =\left( 1\right) \left( 1\right)$ 

SGYH1801001

 $Glass \ lid \square$ 

Weight:176g

Height:38.4mm

Top dia ☐ 102.2 mm

Glass jar□

Weight<sub>□</sub>395g

Height [ 79.4 mm

Dia:103.9mm Capacity:381ml

Contact Michelle directly if you want to do any kind of candle jars, email sales 30@sunnyglassware.com