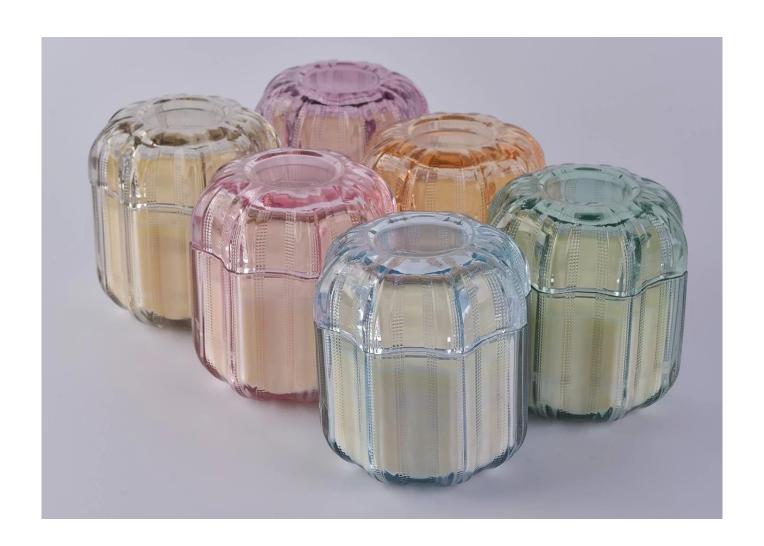

## $P_{ m roduct\ images}$

Capacity:381ml

Sunny new design glass candle jar with lids for soy wax SGYH1801001
Glass lid
Weight:176g
Height:38.4mm
Top dia
102.2mm
Glass jar
Weight
395g
Height
79.4mm
Dia:103.9mm