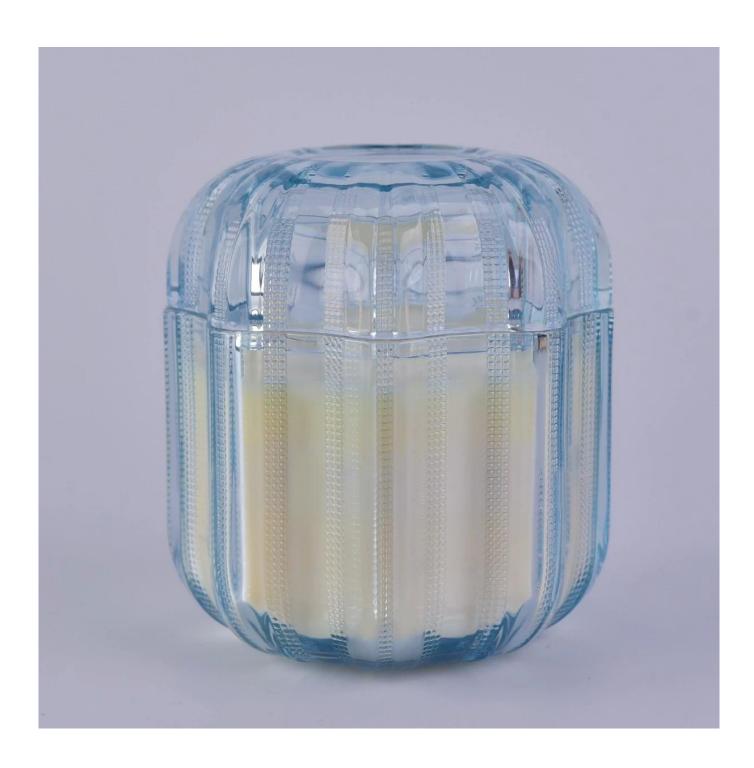

## $P_{ m roduct\ images}$

Capacity:381ml

Sunny new design glass candle jar with lids for soy wax SGYH1801001
Glass lid
Weight:176g
Height:38.4mm
Top dia
102.2mm
Glass jar
Weight
395g
Height
79.4mm
Dia:103.9mm