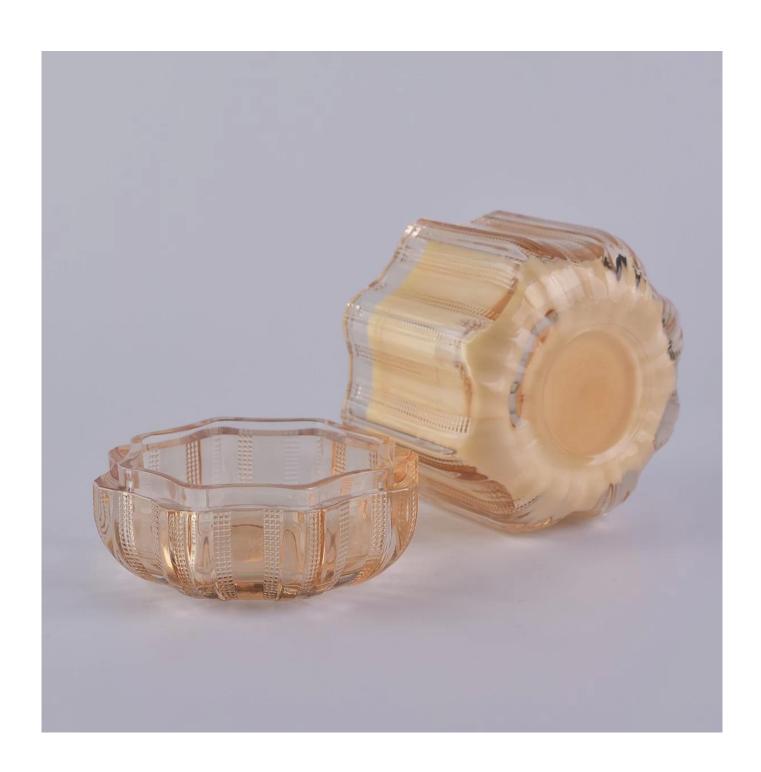

## $P_{ m roduct\ images}$

Capacity:381ml

Sunny new design glass candle jar with lids for soy wax SGYH1801001
Glass lid
Weight:176g
Height:38.4mm
Top dia
102.2mm
Glass jar
Weight
395g
Height
79.4mm
Dia:103.9mm