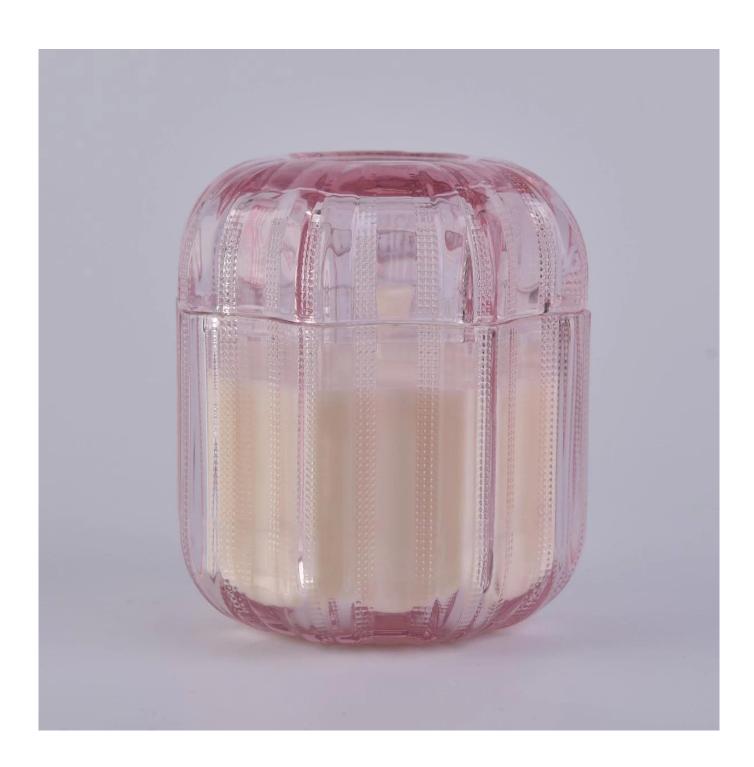

## $P_{ m roduct\ images}$

Capacity:381ml

Sunny new design glass candle jar with lids for soy wax SGYH1801001
Glass lid
Weight:176g
Height:38.4mm
Top dia
102.2mm
Glass jar
Weight
395g
Height
79.4mm
Dia:103.9mm