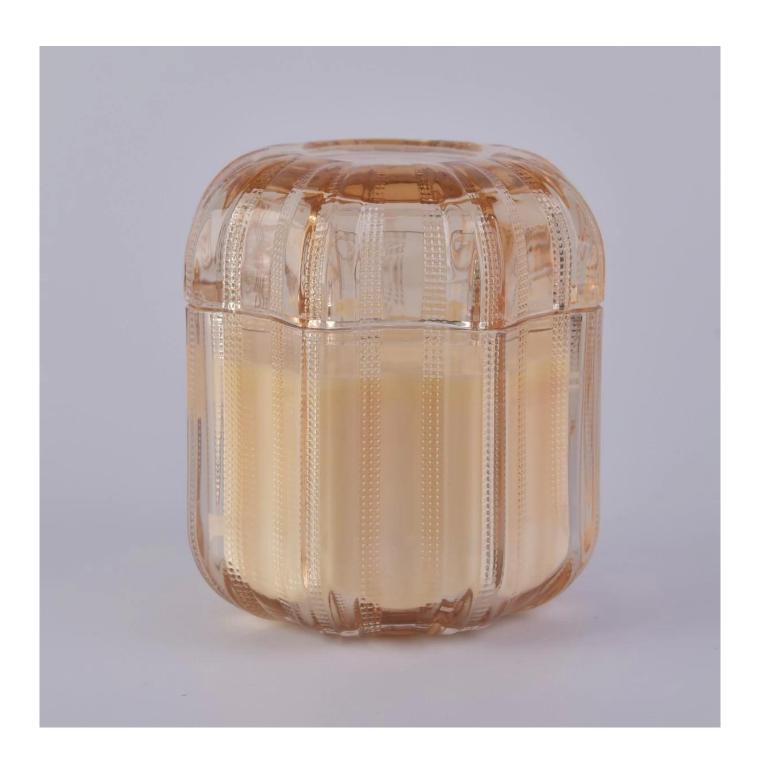

## $P_{ m roduct\ images}$

Capacity:381ml

Sunny new design glass candle jar with lids for soy wax SGYH1801001
Glass lid
Weight:176g
Height:38.4mm
Top dia
102.2mm
Glass jar
Weight
395g
Height
79.4mm
Dia:103.9mm