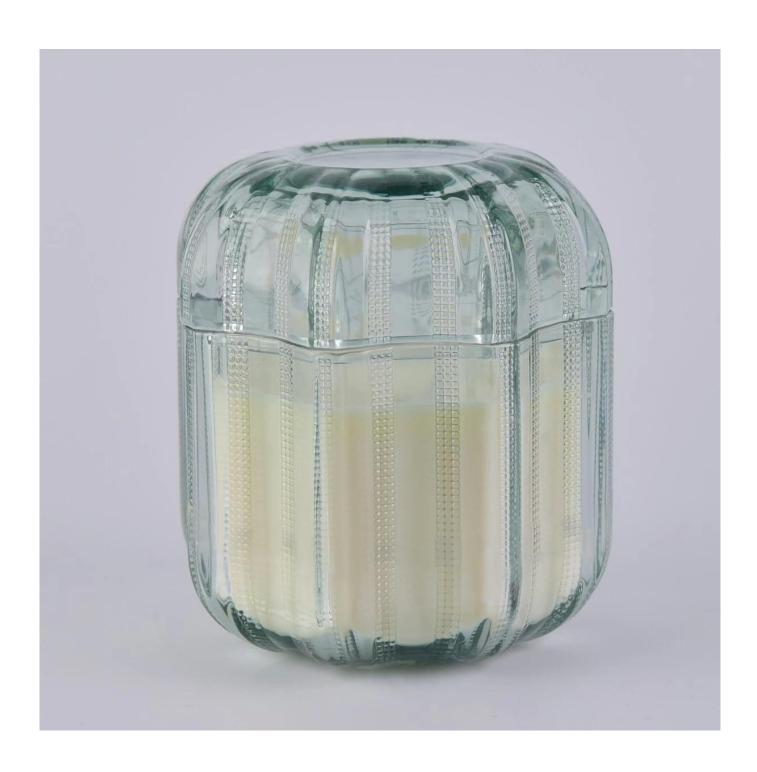

## $P_{ m roduct\ images}$

Capacity:381ml

Sunny new design glass candle jar with lids for soy wax SGYH1801001
Glass lid
Weight:176g
Height:38.4mm
Top dia
102.2mm
Glass jar
Weight
395g
Height
79.4mm
Dia:103.9mm