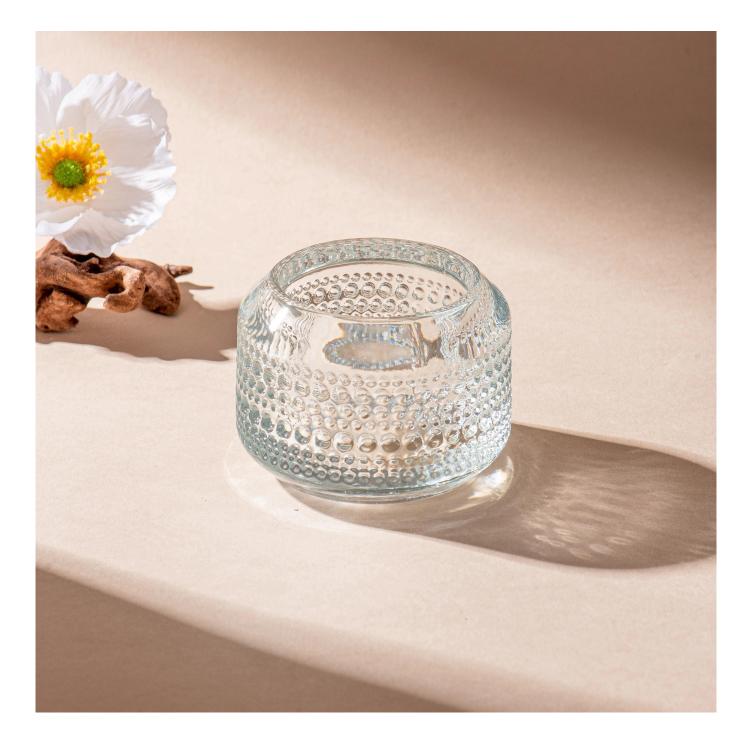

In the busy city life, looking for a piece of their own quiet and warm. Thickened glass candle jar, in the name of retro, invites you to a romantic encounter about light and shadow and time. This is not only a home decoration, but also a habitat for the soul, so that every corner of the home exudes a unique charm and temperature.

We select high quality thickened glass, after fine grinding and high temperature treatment, to ensure that each glass candle jar is durable, excellent light transmission, even if it is used for a long time, it is not easy to break, and safely protect your home time.

Whether as a housewarming gift or a warm exchange between friends, the thickened glass candle jar is an excellent choice. It is not only a gift, but also a wish for a better life, so that the people who receive it feel full of heart and warmth.