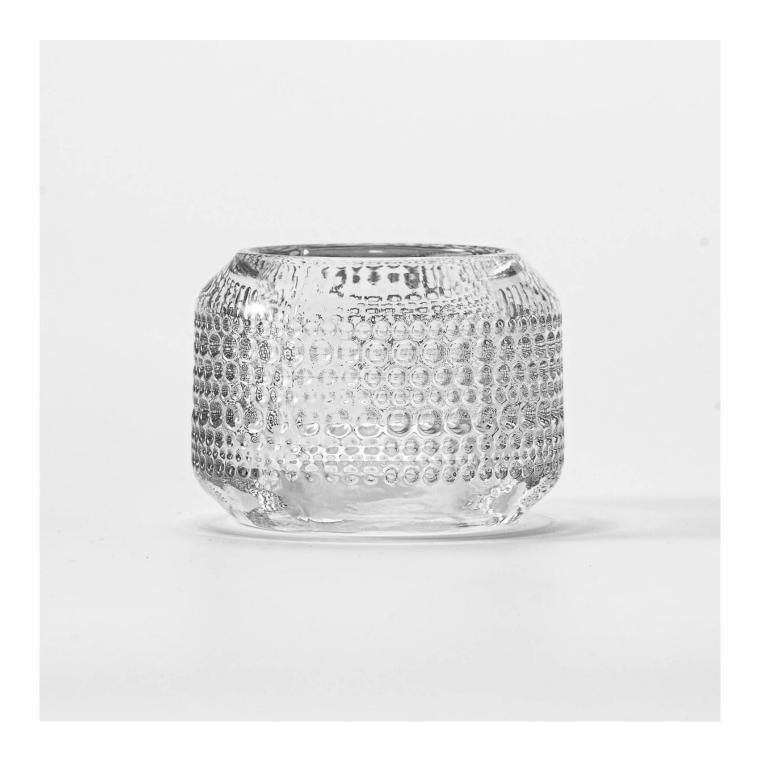

## product description

| product<br>name   | Supplier 100ml 110ml 120ml thickened glass candle jars for home decor vintage embossed empty jars                     |
|-------------------|-----------------------------------------------------------------------------------------------------------------------|
| Sample<br>time    | 1. 5 days if there is glass shape and size<br>2. 15 days, if you need new shapes and sizes glass                      |
| Measure           | Item No.:SGFT24121611 Top dia: 60 mm Bottom dia: 62 mm Height: 59.5 mm Weight: 389 g Capacity: 117 ml Max dia□81.5 mm |
| Packing           | Normal packing, Individual gift box, PVC box, window box, color box, white box, etc                                   |
| Delivery<br>time  | Within 35 days after the sample and order confirmed                                                                   |
| Payment<br>term   | 30% deposit by T/T in advance and the balance against the copy of B/L                                                 |
| Shipment          | By sea,by air,by Express and your shipping agent is acceptable                                                        |
| Usage<br>Occasion | Home decor, Wedding Decoration, Wedding Favors, Decoration enhancement,                                               |

In the busy city life, looking for a piece of their own quiet and warm. Thickened glass candle jar, in the name of retro, invites you to a romantic encounter about light and shadow and time. This is not only a home decoration, but also a habitat for the soul, so that every corner of the home exudes a unique charm and temperature.

We select high quality thickened glass, after fine grinding and high temperature treatment, to ensure that each glass candle jar is durable, excellent light transmission, even if it is used for a long time, it is not easy to break, and safely protect your home time.