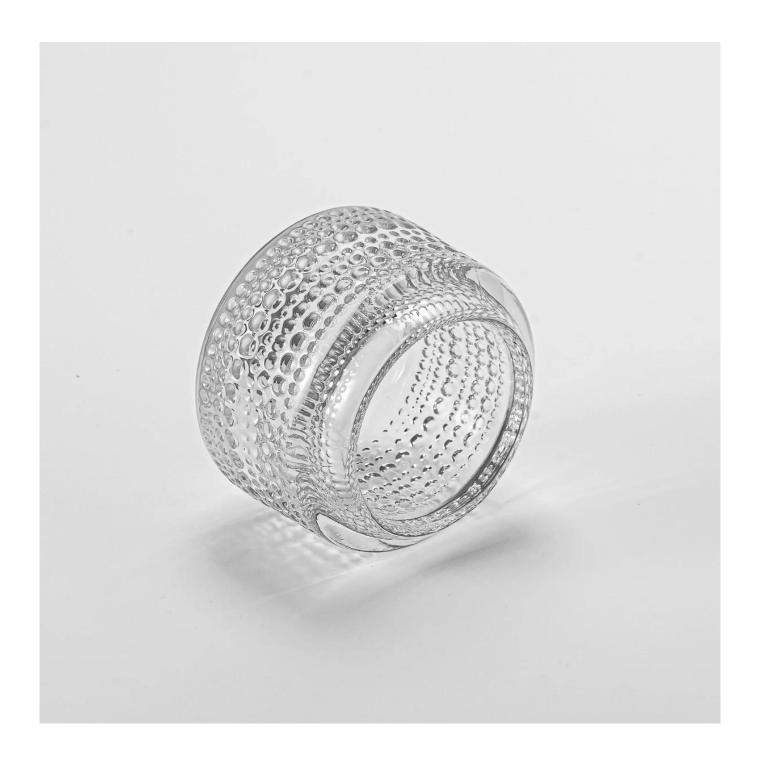

## product description

| product<br>name   | Supplier 100ml 110ml 120ml thickened glass candle jars for home decor vintage embossed empty jars                     |
|-------------------|-----------------------------------------------------------------------------------------------------------------------|
| Sample<br>time    | 1. 5 days if there is glass shape and size<br>2. 15 days, if you need new shapes and sizes glass                      |
| Measure           | Item No.:SGFT24121611 Top dia: 60 mm Bottom dia: 62 mm Height: 59.5 mm Weight: 389 g Capacity: 117 ml Max dia□81.5 mm |
| Packing           | Normal packing, Individual gift box, PVC box, window box, color box, white box, etc                                   |
| Delivery<br>time  | Within 35 days after the sample and order confirmed                                                                   |
| Payment<br>term   | 30% deposit by T/T in advance and the balance against the copy of B/L                                                 |
| Shipment          | By sea,by air,by Express and your shipping agent is acceptable                                                        |
| Usage<br>Occasion | Home decor, Wedding Decoration, Wedding Favors, Decoration enhancement,                                               |

In the busy city life, looking for a piece of their own quiet and warm. Thickened glass candle jar, in the name of retro, invites you to a romantic encounter about light and shadow and time. This is not only a home decoration, but also a habitat for the soul, so that every corner of the home exudes a unique charm and temperature.

We select high quality thickened glass, after fine grinding and high temperature treatment, to ensure that each glass candle jar is durable, excellent light transmission, even if it is used for a long time, it is not easy to break, and safely protect your home time.