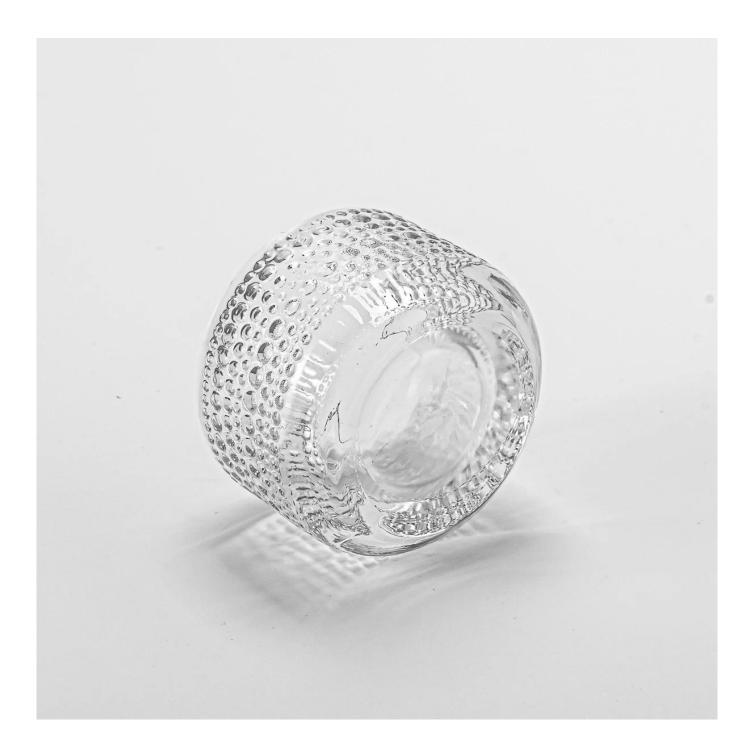

## product description

| product<br>name   | Supplier 100ml 110ml 120ml thickened glass candle jars for home decor vintage embossed empty jars                     |
|-------------------|-----------------------------------------------------------------------------------------------------------------------|
| Sample<br>time    | 1. 5 days if there is glass shape and size<br>2. 15 days, if you need new shapes and sizes glass                      |
| Measure           | Item No.:SGFT24121611 Top dia: 60 mm Bottom dia: 62 mm Height: 59.5 mm Weight: 389 g Capacity: 117 ml Max dia□81.5 mm |
| Packing           | Normal packing, Individual gift box, PVC box, window box, color box, white box, etc                                   |
| Delivery<br>time  | Within 35 days after the sample and order confirmed                                                                   |
| Payment<br>term   | 30% deposit by T/T in advance and the balance against the copy of B/L                                                 |
| Shipment          | By sea,by air,by Express and your shipping agent is acceptable                                                        |
| Usage<br>Occasion | Home decor, Wedding Decoration, Wedding Favors, Decoration enhancement,                                               |

In the busy city life, looking for a piece of their own quiet and warm. Thickened glass candle jar, in the name of retro, invites you to a romantic encounter about light and shadow and time. This is not only a home decoration, but also a habitat for the soul, so that every corner of the home exudes a unique charm and temperature.

We select high quality thickened glass, after fine grinding and high temperature treatment, to ensure that each glass candle jar is durable, excellent light transmission, even if it is used for a long time, it is not easy to break, and safely protect your home time.